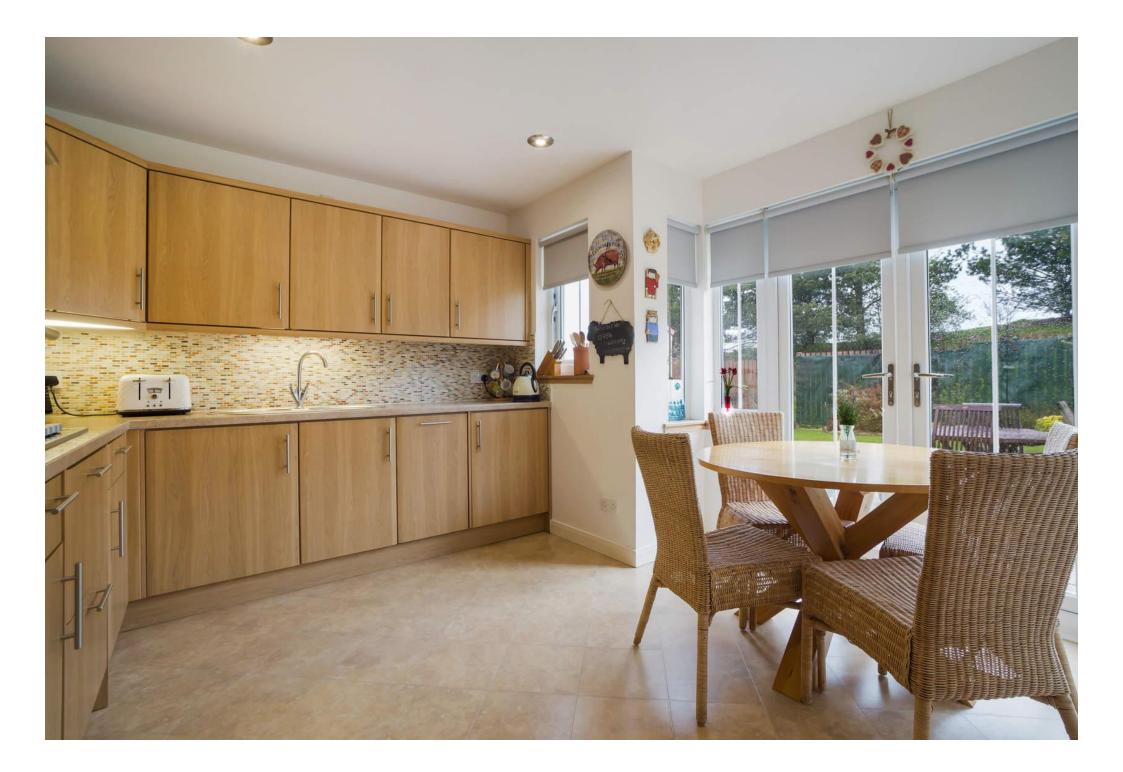

# DESCRIPTION

Beautifully presented detached bungalow situated on enviable corner plot within guiet culde-sac. The property is offered in nice condition briefly comprising reception hall, lounge and dining room, breakfasting kitchen with utility room, four double bedrooms with master ensuite and separate family bathroom. Access to attic. The property has quality fixtures and fittings throughout, and is double glazed with gas central heating. There are attractive easy to maintain gardens to the front and rear with patio area, the gardens are not overlooked. Monobloc driveway giving access for several vehicles leading to single car garage. Early viewing is highly recommended to appreciate the accommodation on offer and general location.

# MEASUREMENTS

LIVING / DINING ROOM - 23'11 X 18'8 BREAKFASTING KITCHEN - 12'2 X 11'6 UTILITY ROOM - 6'11 X 5'11 MASTER BEDROOM - 12'10 X 10'6 BEDROOM 2 - 13'1 X 10'6 BEDROOM 3 - 9'6 X 8'6 BEDROOM 4 - 10'6 X 7'10 BATHROOM - 8'2 X 7'10 EN-SUITE - 7'10 X 4'7 GARAGE - 17'9 X 8'10