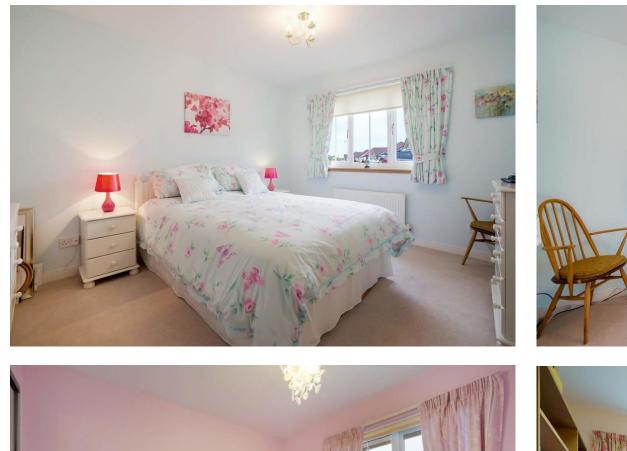

- Entrance Hall
- Bathroom

• GCH / DG

• Garage / Driveway

- Lounge / Dining Room Gardens
- Breakfasting Kitchen
- Utility
- Four Double Bedrooms EPC RATING C

• Master En-Suite

# MEASUREMENTS

LIVING / DINING ROOM - 23'11 X 18'8 BREAKFASTING KITCHEN - 12'2 X 11'6 UTILITY ROOM - 6'11 X 5'11 MASTER BEDROOM - 12'10 X 10'6 BEDROOM 2 - 13'1 X 10'6 BEDROOM 3 - 9'6 X 8'6 BEDROOM 4 - 10'6 X 7'10 BATHROOM - 8'2 X 7'10 EN-SUITE - 7'10 X 4'7 GARAGE - 17'9 X 8'10