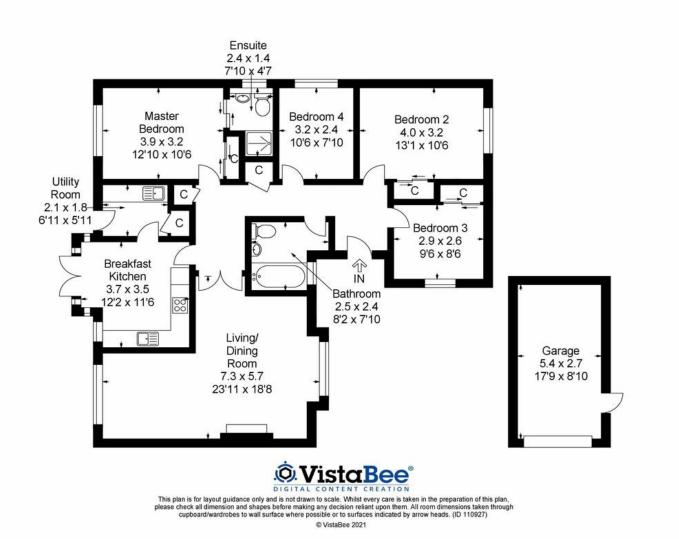

# MEASUREMENTS

LIVING / DINING ROOM - 23'11 X 18'8 BREAKFASTING KITCHEN - 12'2 X 11'6 UTILITY ROOM - 6'11 X 5'11 MASTER BEDROOM - 12'10 X 10'6 BEDROOM 2 - 13'1 X 10'6 BEDROOM 3 - 9'6 X 8'6 BEDROOM 4 - 10'6 X 7'10 BATHROOM - 8'2 X 7'10 EN-SUITE - 7'10 X 4'7 GARAGE - 17'9 X 8'10