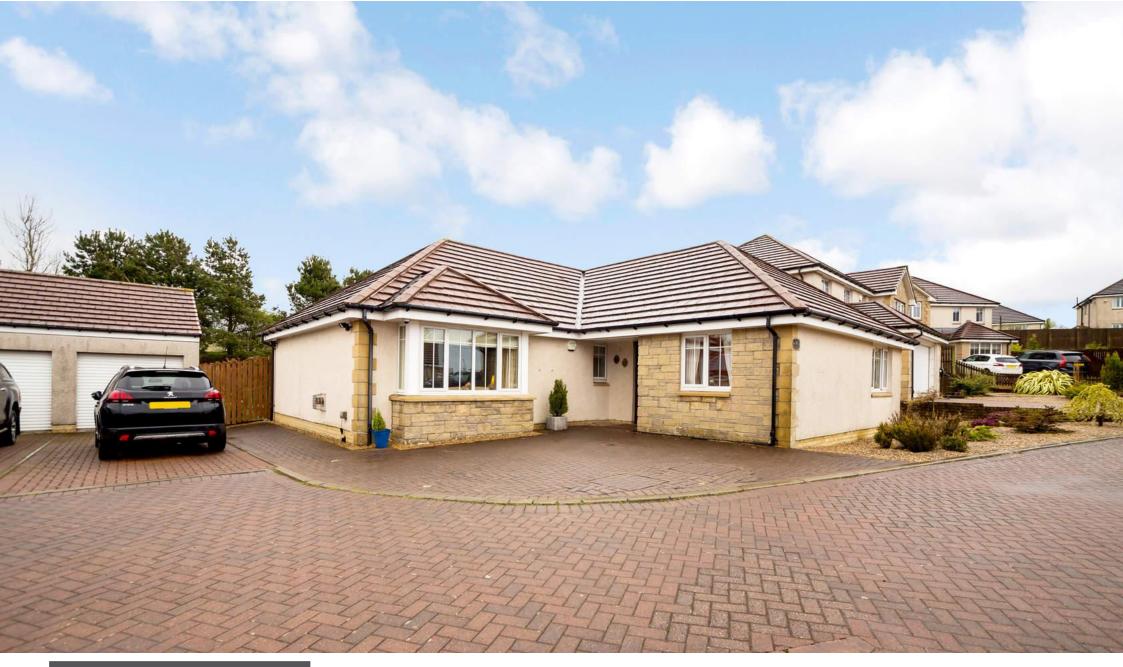

36 Lochwood Park Kingseat, Dunfermline, KY12 OUX

Offers Over £295,000

# DESCRIPTION

Beautifully presented detached bungalow situated on enviable corner plot within guiet culde-sac. The property is offered in nice condition briefly comprising reception hall, lounge and dining room, breakfasting kitchen with utility room, four double bedrooms with master ensuite and separate family bathroom. Access to attic. The property has quality fixtures and fittings throughout, and is double glazed with gas central heating. There are attractive easy to maintain gardens to the front and rear with patio area, the gardens are not overlooked. Monobloc driveway giving access for several vehicles leading to single car garage. Early viewing is highly recommended to appreciate the accommodation on offer and general location.