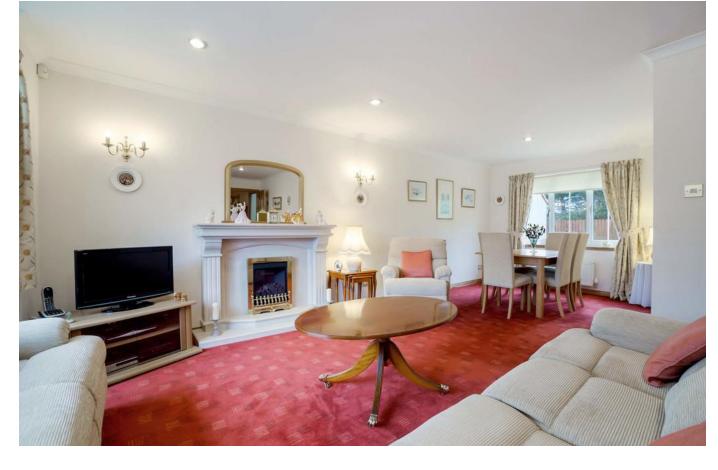

# DESCRIPTION

Beautifully presented detached bungalow situated on enviable corner plot within guiet culde-sac. The property is offered in nice condition briefly comprising reception hall, lounge and dining room, breakfasting kitchen with utility room, four double bedrooms with master ensuite and separate family bathroom. Access to attic. The property has quality fixtures and fittings throughout, and is double glazed with gas central heating. There are attractive easy to maintain gardens to the front and rear with patio area, the gardens are not overlooked. Monobloc driveway giving access for several vehicles leading to single car garage. Early viewing is highly recommended to appreciate the accommodation on offer and general location.

# MEASUREMENTS

LIVING / DINING ROOM - 23'11 X 18'8 BREAKFASTING KITCHEN - 12'2 X 11'6 UTILITY ROOM - 6'11 X 5'11 MASTER BEDROOM - 12'10 X 10'6 BEDROOM 2 - 13'1 X 10'6 BEDROOM 3 - 9'6 X 8'6 BEDROOM 4 - 10'6 X 7'10 BATHROOM - 8'2 X 7'10 EN-SUITE - 7'10 X 4'7 GARAGE - 17'9 X 8'10