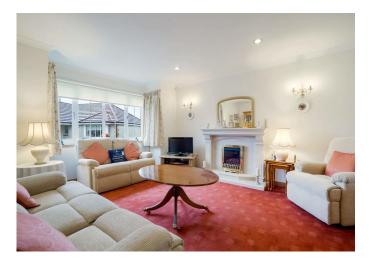

# DESCRIPTION

Beautifully presented detached bungalow situated on enviable corner plot within guiet culde-sac. The property is offered in nice condition briefly comprising reception hall, lounge and dining room, breakfasting kitchen with utility room, four double bedrooms with master ensuite and separate family bathroom. Access to attic. The property has quality fixtures and fittings throughout, and is double glazed with gas central heating. There are attractive easy to maintain gardens to the front and rear with patio area, the gardens are not overlooked. Monobloc driveway giving access for several vehicles leading to single car garage. Early viewing is highly recommended to appreciate the accommodation on offer and general location.

# MEASUREMENTS

LIVING / DINING ROOM - 23'11 X 18'8 BREAKFASTING KITCHEN - 12'2 X 11'6 UTILITY ROOM - 6'11 X 5'11 MASTER BEDROOM - 12'10 X 10'6 BEDROOM 2 - 13'1 X 10'6 BEDROOM 3 - 9'6 X 8'6 BEDROOM 4 - 10'6 X 7'10 BATHROOM - 8'2 X 7'10 EN-SUITE - 7'10 X 4'7 GARAGE - 17'9 X 8'10