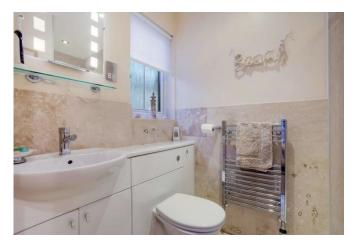

- Entrance Hall
- Bathroom

• GCH / DG

• Garage / Driveway

- Lounge / Dining Room Gardens
- Breakfasting Kitchen
- Utility
- Four Double Bedrooms EPC RATING C

• Master En-Suite

# MEASUREMENTS

LIVING / DINING ROOM - 23'11 X 18'8 BREAKFASTING KITCHEN - 12'2 X 11'6 UTILITY ROOM - 6'11 X 5'11 MASTER BEDROOM - 12'10 X 10'6 BEDROOM 2 - 13'1 X 10'6 BEDROOM 3 - 9'6 X 8'6 BEDROOM 4 - 10'6 X 7'10 BATHROOM - 8'2 X 7'10 EN-SUITE - 7'10 X 4'7 GARAGE - 17'9 X 8'10