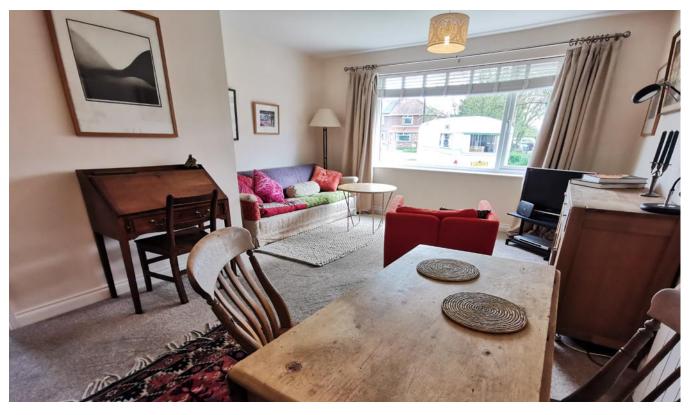

#### **The Property**

A half glazed front door opens into a spacious entrance hall with useful built-in cupboard and loft access hatch. A door to the left hand side opens into a well appointed kitchen with windows to front and side. The kitchen is well fitted with an excellent range of matching wall, base and drawer units, a further storage cupboard, ample work surfaces with inset 1 ¼ bowl sink and drainer, space and plumbing for a washing machine, integrated dishwasher and fridge/freezer and built-in electric oven and hob with extractor over. The sitting/dining room is a lovely bright room and is generous in proportions and enjoying views over the front garden.