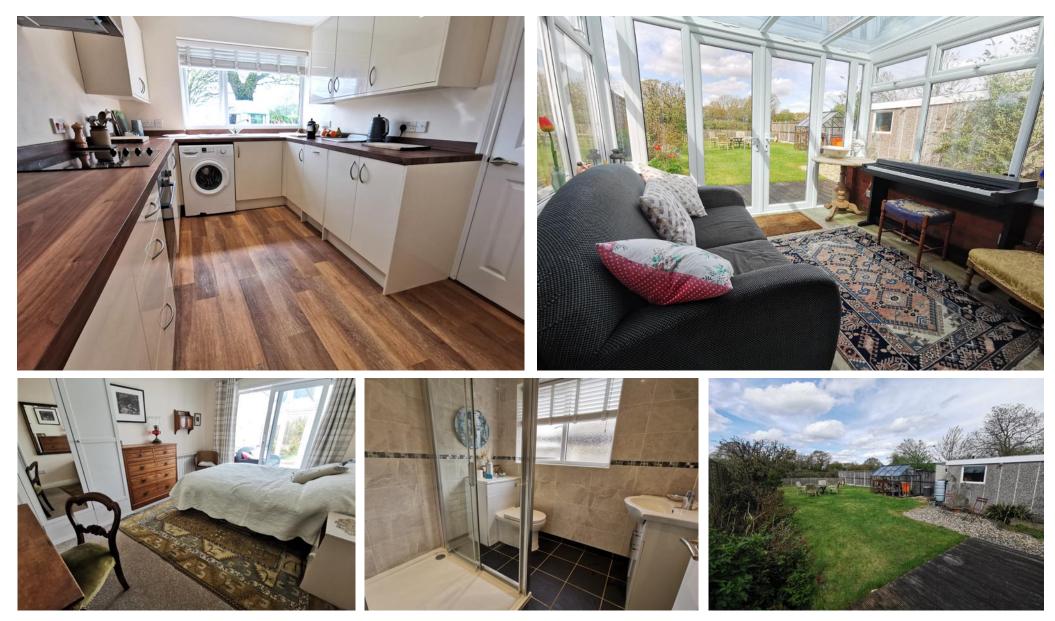

#### **The Property**

A half glazed front door opens into a spacious entrance hall with useful built-in cupboard and loft access hatch. A door to the left hand side opens into a well appointed kitchen with windows to front and side. The kitchen is well fitted with an excellent range of matching wall, base and drawer units, a further storage cupboard, ample work surfaces with inset 1 ¼ bowl sink and drainer, space and plumbing for a washing machine, integrated dishwasher and fridge/freezer and built-in electric oven and hob with extractor over. The sitting/dining room is a lovely bright room and is generous in proportions and enjoying views over the front garden.

Two double bedrooms overlook the rear garden. The master bedroom has double sliding patio doors leading into the conservatory and benefits from lovely views over the rear garden. The fully tiled shower room completes the accommodation and comprises a walk-in shower cubicle, WC and wash basin with storage under.

#### Outside

To the front of the bungalow the garden is mainly laid to lawn with a driveway providing off-road parking for several vehicles and gives access to a single garage with electric roller door, power and light connected. A wrought iron gate to the side of the property opens into the rear garden which is fully enclosed and mainly laid to lawn with well stocked borders. Beyond the garden lies open fields in addition to mature trees and hedging. A greenhouse is included in the sale.