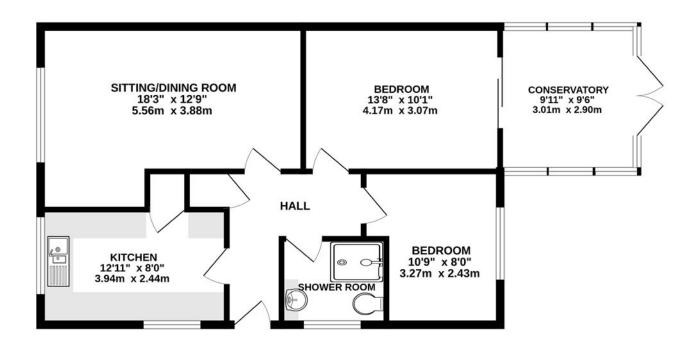

## GROUND FLOOR 758 sq.ft. (70.4 sq.m.) approx.

TOTAL FLOOR AREA : 758 sq.ft. (70.4 sq.m.) approx.

Whils every attempt has been made to ensure the accuracy of the floorplan contained here, measurements of doors, whows, nooms and any other items are approximate and no responsibility is taken for any error, omission or mis-statement. This plan is for illustrative purposes only and should be used as such by any prospective purchaser. The service, systems and anglinances shown have not been tested and no guarantee as to their operability or efficiency can be given. Made with Metropix (2025 historiance)