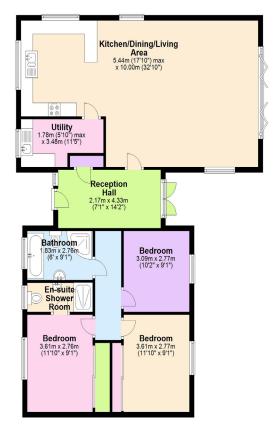

## The Property

Entering the property through the front entrance door you are welcomed by a good sized light and airy entrance hall having uPVC sealed unit double glazed French Style doors leading out to and with views over the rear garden and high gloss porcelain floor tiles. Leading off the hall a door opens into 32' open plan kitchen/dining/ living room with matching tiled floor throughout. The kitchen area comprises a luxury fitted kitchen to include black granite worktops with inset sink and drainer which has a separate drinking water tap, grey high gloss cupboards under, integrated dishwasher, drawers, adjoining worktop with fitted Bosch four ring induction hob with matching double oven beneath and extractor and light over. There is an integrated fridge and freezer, two high gloss wall cupboards, breakfast bar, recessed LED ceiling lighting and uPVC sealed unit double glazed front window. The spacious living /dining space has ample space for a family dining table and lounge furniture, LED recessed ceiling lighting and bi-folding doors which lead out to the garden. Leading off the kitchen you will find a utility room fitted with a worktop having a stainless steel sink and drainer with high gloss cupboards under, water softening unit, recesses with space and plumbing for both a tumble dryer and washing machine and a NIBE floor mounted Air Source Heating boiler.

## The Property (Continued.../)

From the entrance hall an opening leads to an inner hall with flooring matching the entrance hall and access to all three double bedrooms, two of which have fitted wardrobes and the master benefits from a modern fitted ensuite shower room comprising walk in double shower with rain shower head and detachable shower hose, wash basin, low level W/C, electric shaver point, uPVC sealed unit double glazed window and porcelain tiled floor. The family bathroom comprises a white modern suite with panel bath, low level W/C, vanity wash basin with cupboard under, separate shower cubicle, tiled splashbacks and uPVC sealed unit double glazed window.

#### **Ground Floor**

Approx. 127.9 sq. metres (1376.9 sq. feet)

Total area: approx. 127.9 sq. metres (1376.9 sq. feet)