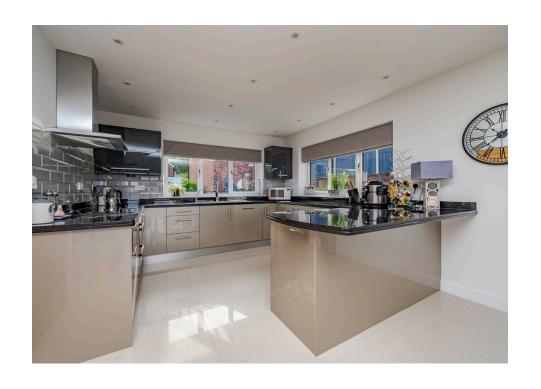

## The Property

Entering the property through the front entrance door you are welcomed by a good sized light and airy entrance hall having uPVC sealed unit double glazed French Style doors leading out to and with views over the rear garden and high gloss porcelain floor tiles. Leading off the hall a door opens into 32' open plan kitchen/dining/ living room with matching tiled floor throughout. The kitchen area comprises a luxury fitted kitchen to include black granite worktops with inset sink and drainer which has a separate drinking water tap, grey high gloss cupboards under, integrated dishwasher, drawers, adjoining worktop with fitted Bosch four ring induction hob with matching double oven beneath and extractor and light over. There is an integrated fridge and freezer, two high gloss wall cupboards, breakfast bar, recessed LED ceiling lighting and uPVC sealed unit double glazed front window. The spacious living /dining space has ample space for a family dining table and lounge furniture, LED recessed ceiling lighting and bi-folding doors which lead out to the garden. Leading off the kitchen you will find a utility room fitted with a worktop having a stainless steel sink and drainer with high gloss cupboards under, water softening unit, recesses with space and plumbing for both a tumble dryer and washing machine and a NIBE floor mounted Air Source Heating boiler.