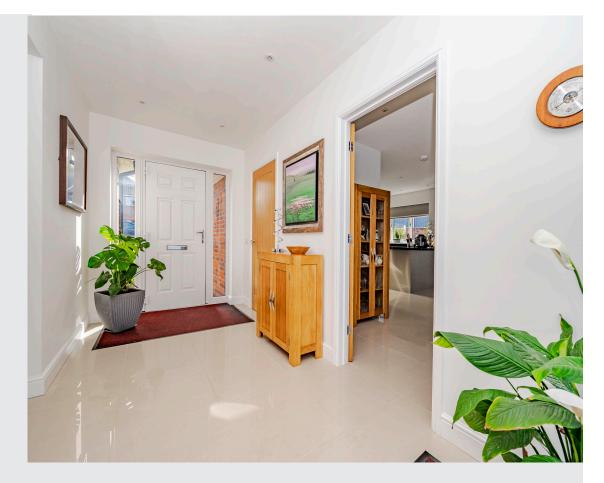

## The Property

Entering the property through the front entrance door you are welcomed by a good sized light and airy entrance hall having uPVC sealed unit double glazed French Style doors leading out to and with views over the rear garden and high gloss porcelain floor tiles. Leading off the hall a door opens into 32' open plan kitchen/dining/ living room with matching tiled floor throughout. The kitchen area comprises a luxury fitted kitchen to include black granite worktops with inset sink and drainer which has a separate drinking water tap, grey high gloss cupboards under, integrated dishwasher, drawers, adjoining worktop with fitted Bosch four ring induction hob with matching double oven beneath and extractor and light over. There is an integrated fridge and freezer, two high gloss wall cupboards, breakfast bar, recessed LED ceiling lighting and uPVC sealed unit double glazed front window. The spacious living /dining space has ample space for a family dining table and lounge furniture, LED recessed ceiling lighting and bi-folding doors which lead out to the garden. Leading off the kitchen you will find a utility room fitted with a worktop having a stainless steel sink and drainer with high gloss cupboards under, water softening unit, recesses with space and plumbing for both a tumble dryer and washing machine and a NIBE floor mounted Air Source Heating boiler.