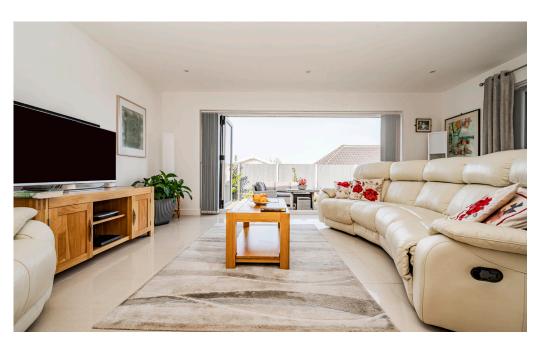

## The Property

Entering the property through the front entrance door you are welcomed by a good sized light and airy entrance hall having uPVC sealed unit double glazed French Style doors leading out to and with views over the rear garden and high gloss porcelain floor tiles. Leading off the hall a door opens into 32' open plan kitchen/dining/ living room with matching tiled floor throughout. The kitchen area comprises a luxury fitted kitchen to include black granite worktops with inset sink and drainer which has a separate drinking water tap, grey high gloss cupboards under, integrated dishwasher, drawers, adjoining worktop with fitted Bosch four ring induction hob with matching double oven beneath and extractor and light over. There is an integrated fridge and freezer, two high gloss wall cupboards, breakfast bar, recessed LED ceiling lighting and uPVC sealed unit double glazed front window. The spacious living /dining space has ample space for a family dining table and lounge furniture, LED recessed ceiling lighting and bi-folding doors which lead out to the garden. Leading off the kitchen you will find a utility room fitted with a worktop having a stainless steel sink and drainer with high gloss cupboards under, water softening unit, recesses with space and plumbing for both a tumble dryer and washing machine and a NIBE floor mounted Air Source Heating boiler.