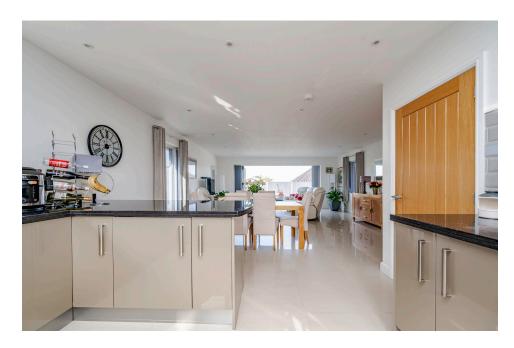

## The Property

Entering the property through the front entrance door you are welcomed by a good sized light and airy entrance hall having uPVC sealed unit double glazed French Style doors leading out to and with views over the rear garden and high gloss porcelain floor tiles. Leading off the hall a door opens into 32' open plan kitchen/dining/ living room with matching tiled floor throughout. The kitchen area comprises a luxury fitted kitchen to include black granite worktops with inset sink and drainer which has a separate drinking water tap, grey high gloss cupboards under, integrated dishwasher, drawers, adjoining worktop with fitted Bosch four ring induction hob with matching double oven beneath and extractor and light over. There is an integrated fridge and freezer, two high gloss wall cupboards, breakfast bar, recessed LED ceiling lighting and uPVC sealed unit double glazed front window. The spacious living /dining space has ample space for a family dining table and lounge furniture, LED recessed ceiling lighting and bi-folding doors which lead out to the garden. Leading off the kitchen you will find a utility room fitted with a worktop having a stainless steel sink and drainer with high gloss cupboards under, water softening unit, recesses with space and plumbing for both a tumble dryer and washing machine and a NIBE floor mounted Air Source Heating boiler.