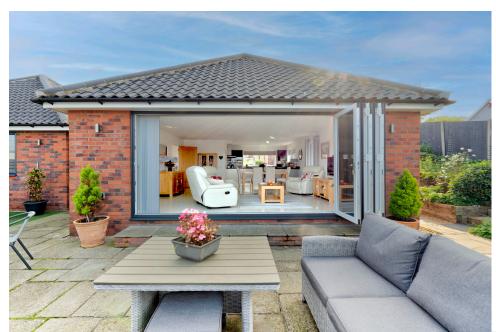

## The Property

Entering the property through the front entrance door you are welcomed by a good sized light and airy entrance hall having uPVC sealed unit double glazed French Style doors leading out to and with views over the rear garden and high gloss porcelain floor tiles. Leading off the hall a door opens into 32' open plan kitchen/dining/ living room with matching tiled floor throughout. The kitchen area comprises a luxury fitted kitchen to include black granite worktops with inset sink and drainer which has a separate drinking water tap, grey high gloss cupboards under, integrated dishwasher, drawers, adjoining worktop with fitted Bosch four ring induction hob with matching double oven beneath and extractor and light over. There is an integrated fridge and freezer, two high gloss wall cupboards, breakfast bar, recessed LED ceiling lighting and uPVC sealed unit double glazed front window. The spacious living /dining space has ample space for a family dining table and lounge furniture, LED recessed ceiling lighting and bi-folding doors which lead out to the garden. Leading off the kitchen you will find a utility room fitted with a worktop having a stainless steel sink and drainer with high gloss cupboards under, water softening unit, recesses with space and plumbing for both a tumble dryer and washing machine and a NIBE floor mounted Air Source Heating boiler.

#### External

Outside the property is approached via a shared drive way (three properties) which leads to a private drive and single garage with electric door, car charging point and has power and lighting connected. The front garden is mainly laid to lawn with Lavender hedging, tiered landscaped garden filled with a variety of plants. A side gate opens into a fully enclosed garden with artificial lawn, large paved patio with space for garden furniture, storage shed with power and lighting connected and landscaped tiered side garden.