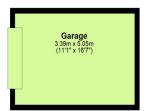

#### External

Outside the property is approached via a shared drive way (three properties) which leads to a private drive and single garage with electric door, car charging point and has power and lighting connected. The front garden is mainly laid to lawn with Lavender hedging, tiered landscaped garden filled with a variety of plants. A side gate opens into a fully enclosed garden with artificial lawn, large paved patio with space for garden furniture, storage shed with power and lighting connected and landscaped tiered side garden.

#### **Ground Floor**

Approx. 127.9 sq. metres (1376.9 sq. feet)

Total area: approx. 127.9 sq. metres (1376.9 sq. feet)