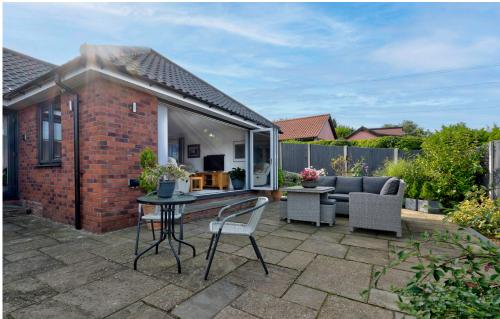

#### External

Outside the property is approached via a shared drive way (three properties) which leads to a private drive and single garage with electric door, car charging point and has power and lighting connected. The front garden is mainly laid to lawn with Lavender hedging, tiered landscaped garden filled with a variety of plants. A side gate opens into a fully enclosed garden with artificial lawn, large paved patio with space for garden furniture, storage shed with power and lighting connected and landscaped tiered side garden.