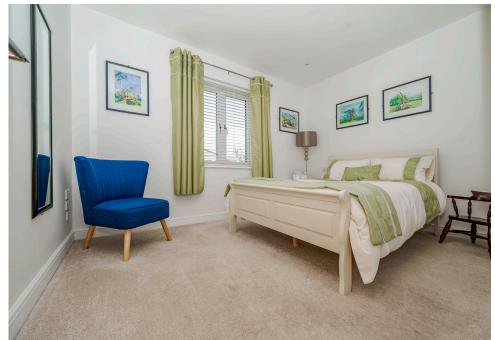

## The Property (Continued.../)

From the entrance hall an opening leads to an inner hall with flooring matching the entrance hall and access to all three double bedrooms, two of which have fitted wardrobes and the master benefits from a modern fitted ensuite shower room comprising walk in double shower with rain shower head and detachable shower hose, wash basin, low level W/C, electric shaver point, uPVC sealed unit double glazed window and porcelain tiled floor. The family bathroom comprises a white modern suite with panel bath, low level W/C, vanity wash basin with cupboard under, separate shower cubicle, tiled splashbacks and uPVC sealed unit double glazed window.