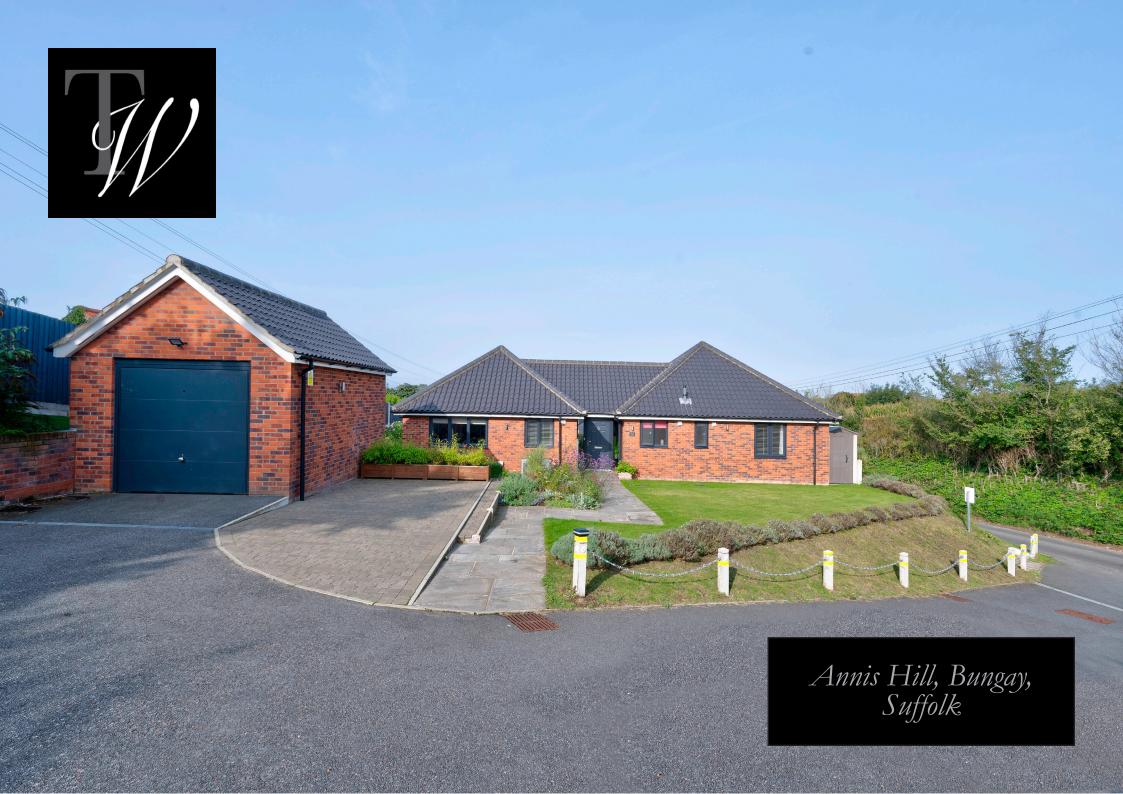

A modern detached three bedroom bungalow with open plan kitchen/dining/living space situated in an elevated position on the outskirts of the market town of Bungay. The property is offered in pristine condition and benefits from contemporary grey uPVC double glazed windows and eco efficient air source underfloor heating. The main living space offers open plan kitchen/dining/living area with bifold doors opening onto the rear garden. The accommodation comprises reception hall, open plan kitchen/dining/living room, inner hallway, master bedroom with ensuite shower room, two further bedrooms and family bathroom. There is a wrap around garden with a large sun terrace and raised beds, detached single garage with electric roller door, additional parking area and electric car charging point.

#### External

Outside the property is approached via a shared drive way (three properties) which leads to a private drive and single garage with electric door, car charging point and has power and lighting connected. The front garden is mainly laid to lawn with Lavender hedging, tiered landscaped garden filled with a variety of plants. A side gate opens into a fully enclosed garden with artificial lawn, large paved patio with space for garden furniture, storage shed with power and lighting connected and landscaped tiered side garden.