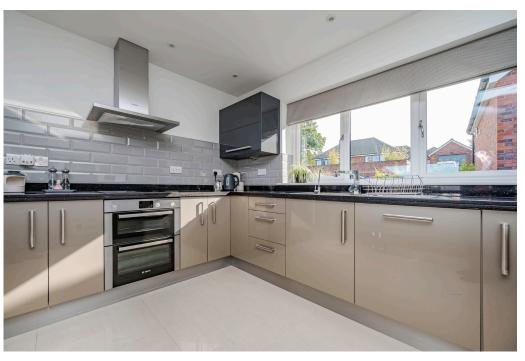

## The Property

Entering the property through the front entrance door you are welcomed by a good sized light and airy entrance hall having uPVC sealed unit double glazed French Style doors leading out to and with views over the rear garden and high gloss porcelain floor tiles. Leading off the hall a door opens into 32' open plan kitchen/dining/ living room with matching tiled floor throughout. The kitchen area comprises a luxury fitted kitchen to include black granite worktops with inset sink and drainer which has a separate drinking water tap, grey high gloss cupboards under, integrated dishwasher, drawers, adjoining worktop with fitted Bosch four ring induction hob with matching double oven beneath and extractor and light over. There is an integrated fridge and freezer, two high gloss wall cupboards, breakfast bar, recessed LED ceiling lighting and uPVC sealed unit double glazed front window. The spacious living /dining space has ample space for a family dining table and lounge furniture, LED recessed ceiling lighting and bi-folding doors which lead out to the garden. Leading off the kitchen you will find a utility room fitted with a worktop having a stainless steel sink and drainer with high gloss cupboards under, water softening unit, recesses with space and plumbing for both a tumble dryer and washing machine and a NIBE floor mounted Air Source Heating boiler.