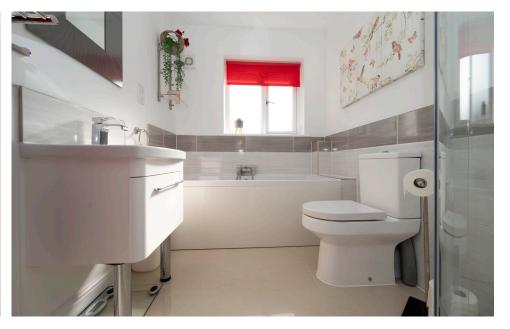

## The Property (Continued.../)

From the entrance hall an opening leads to an inner hall with flooring matching the entrance hall and access to all three double bedrooms, two of which have fitted wardrobes and the master benefits from a modern fitted ensuite shower room comprising walk in double shower with rain shower head and detachable shower hose, wash basin, low level W/C, electric shaver point, uPVC sealed unit double glazed window and porcelain tiled floor. The family bathroom comprises a white modern suite with panel bath, low level W/C, vanity wash basin with cupboard under, separate shower cubicle, tiled splashbacks and uPVC sealed unit double glazed window.