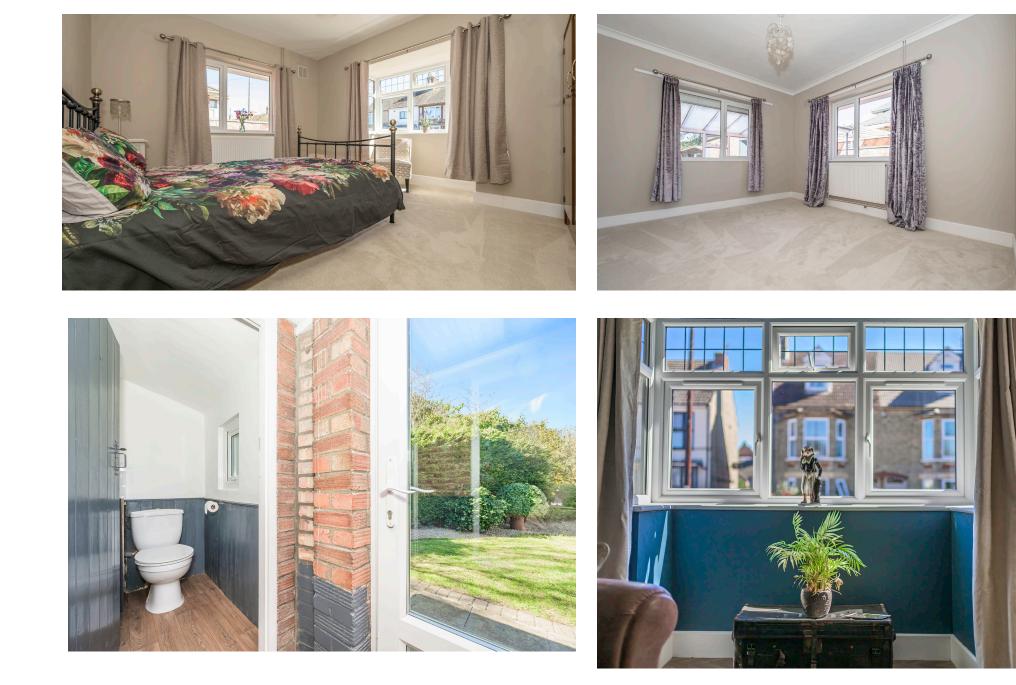

# The Property:

Entering the property through the main entrance you are welcomed by the entrance hall with parquet flooring, fitted cupboard with sliding doors and further cupboard with double doors. To the front of the property you will find a 17' sitting room benefiting from a uPVC sealed unit double glazed bay window which allows plenty of natural light to flood into the room, further matching side window, feature fireplace and newly laid LVT flooring. The dining room is located off the hall and has ample space for a family dining table and has a uPVC sealed unit double glazed side window which overlooks the side garden. A newly fitted kitchen comprises worktop with inset ceramic sink and drainer with recess under with space and plumbing for washing machine, adjoining worktop with built in four ring electric hob with matching oven/grill under and extractor and light over, further worktop with cupboards under and pan drawers, matching wall cupboards, integrated fridge/freezer, dual aspect uPVC sealed unit double glazed window and matching door which leads into a garden room over looking the rear garden and has uPVC windows, matching door to garden, cupboard housing wall mounted gas fired combi boiler for central heating and domestic hot water, a separate WC has a low level W/C and hand washbasin. From the garden room a door leads into a smaller garden room, again with uPVC double glazed window.

# The Property (cont'd)

Heading back to the entrance hall there is access to the two double bedrooms, one has uPVC sealed unit double glazed bay window and the second room has a uPVC window, both rooms have newly fitted carpets and have ample space for bedroom furniture. The newly fitted modern bathroom has been fitted to a high standard to include a roll top free standing bath with wall mounted taps and shower attachment along with a glass shower screen, low level W/C, vanity wash basin with cupboard under, uPVC double glazed window and attractive decorative flooring.