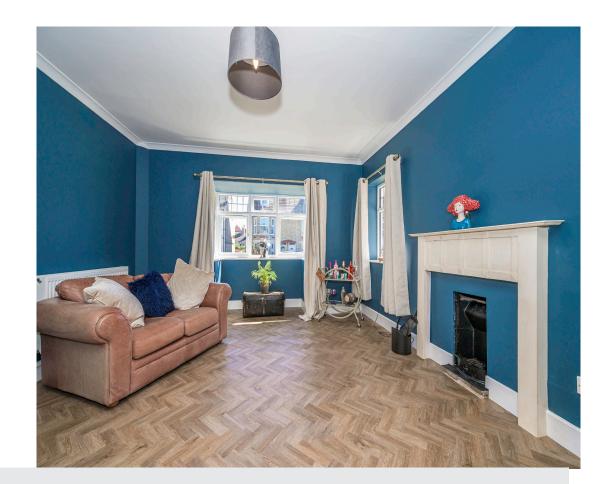

# The Property:

Entering the property through the main entrance you are welcomed by the entrance hall with parquet flooring, fitted cupboard with sliding doors and further cupboard with double doors. To the front of the property you will find a 17' sitting room benefiting from a uPVC sealed unit double glazed bay window which allows plenty of natural light to flood into the room, further matching side window, feature fireplace and newly laid LVT flooring. The dining room is located off the hall and has ample space for a family dining table and has a uPVC sealed unit double glazed side window which overlooks the side garden. A newly fitted kitchen comprises worktop with inset ceramic sink and drainer with recess under with space and plumbing for washing machine, adjoining worktop with built in four ring electric hob with matching oven/grill under and extractor and light over, further worktop with cupboards under and pan drawers, matching wall cupboards, integrated fridge/freezer, dual aspect uPVC sealed unit double glazed window and matching door which leads into a garden room over looking the rear garden and has uPVC windows, matching door to garden, cupboard housing wall mounted gas fired combi boiler for central heating and domestic hot water, a separate WC has a low level W/C and hand washbasin. From the garden room a door leads into a smaller garden room, again with uPVC double glazed window.