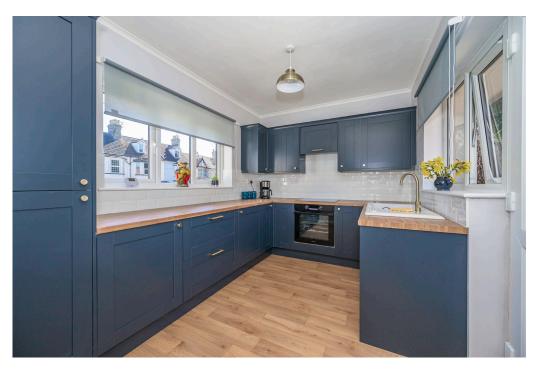

# The Property:

Entering the property through the main entrance you are welcomed by the entrance hall with parquet flooring, fitted cupboard with sliding doors and further cupboard with double doors. To the front of the property you will find a 17' sitting room benefiting from a uPVC sealed unit double glazed bay window which allows plenty of natural light to flood into the room, further matching side window, feature fireplace and newly laid LVT flooring. The dining room is located off the hall and has ample space for a family dining table and has a uPVC sealed unit double glazed side window which overlooks the side garden. A newly fitted kitchen comprises worktop with inset ceramic sink and drainer with recess under with space and plumbing for washing machine, adjoining worktop with built in four ring electric hob with matching oven/grill under and extractor and light over, further worktop with cupboards under and pan drawers, matching wall cupboards, integrated fridge/freezer, dual aspect uPVC sealed unit double glazed window and matching door which leads into a garden room over looking the rear garden and has uPVC windows, matching door to garden, cupboard housing wall mounted gas fired combi boiler for central heating and domestic hot water, a separate WC has a low level W/C and hand washbasin. From the garden room a door leads into a smaller garden room, again with uPVC double glazed window.