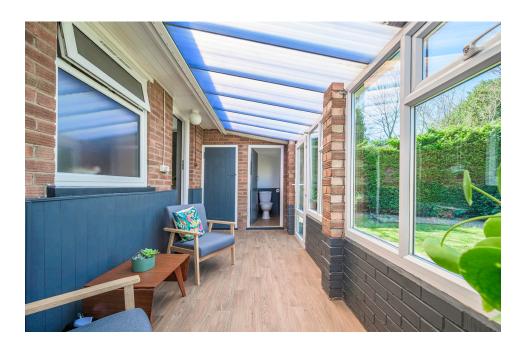

# The Property:

Entering the property through the main entrance you are welcomed by the entrance hall with parquet flooring, fitted cupboard with sliding doors and further cupboard with double doors. To the front of the property you will find a 17' sitting room benefiting from a uPVC sealed unit double glazed bay window which allows plenty of natural light to flood into the room, further matching side window, feature fireplace and newly laid LVT flooring. The dining room is located off the hall and has ample space for a family dining table and has a uPVC sealed unit double glazed side window which overlooks the side garden. A newly fitted kitchen comprises worktop with inset ceramic sink and drainer with recess under with space and plumbing for washing machine, adjoining worktop with built in four ring electric hob with matching oven/grill under and extractor and light over, further worktop with cupboards under and pan drawers, matching wall cupboards, integrated fridge/freezer, dual aspect uPVC sealed unit double glazed window and matching door which leads into a garden room over looking the rear garden and has uPVC windows, matching door to garden, cupboard housing wall mounted gas fired combi boiler for central heating and domestic hot water, a separate WC has a low level W/C and hand washbasin. From the garden room a door leads into a smaller garden room, again with uPVC double glazed window.