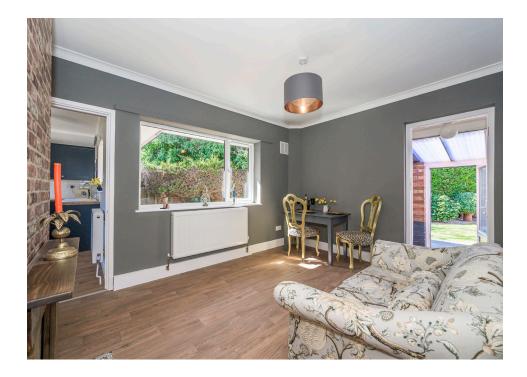

# The Property:

Entering the property through the main entrance you are welcomed by the entrance hall with parquet flooring, fitted cupboard with sliding doors and further cupboard with double doors. To the front of the property you will find a 17' sitting room benefiting from a uPVC sealed unit double glazed bay window which allows plenty of natural light to flood into the room, further matching side window, feature fireplace and newly laid LVT flooring. The dining room is located off the hall and has ample space for a family dining table and has a uPVC sealed unit double glazed side window which overlooks the side garden. A newly fitted kitchen comprises worktop with inset ceramic sink and drainer with recess under with space and plumbing for washing machine, adjoining worktop with built in four ring electric hob with matching oven/grill under and extractor and light over, further worktop with cupboards under and pan drawers, matching wall cupboards, integrated fridge/freezer, dual aspect uPVC sealed unit double glazed window and matching door which leads into a garden room over looking the rear garden and has uPVC windows, matching door to garden, cupboard housing wall mounted gas fired combi boiler for central heating and domestic hot water, a separate WC has a low level W/C and hand washbasin. From the garden room a door leads into a smaller garden room, again with uPVC double glazed window.