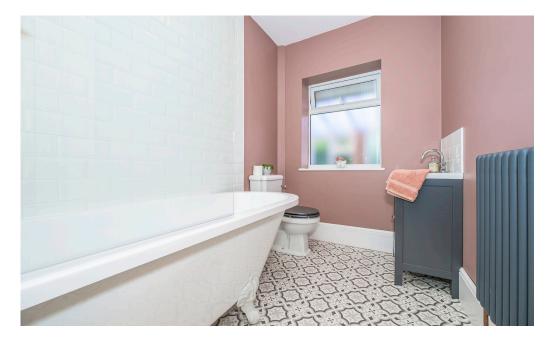

# The Property (cont'd)

Heading back to the entrance hall there is access to the two double bedrooms, one has uPVC sealed unit double glazed bay window and the second room has a uPVC window, both rooms have newly fitted carpets and have ample space for bedroom furniture. The newly fitted modern bathroom has been fitted to a high standard to include a roll top free standing bath with wall mounted taps and shower attachment along with a glass shower screen, low level W/C, vanity wash basin with cupboard under, uPVC double glazed window and attractive decorative flooring.