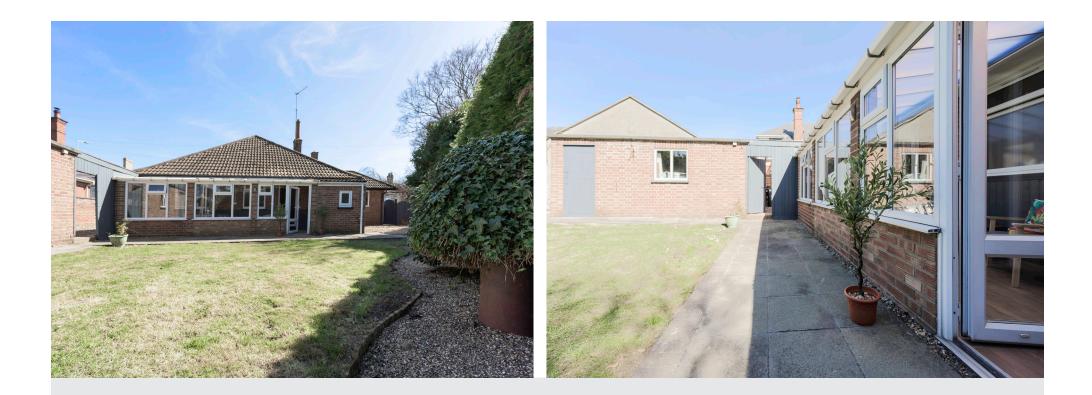

## External

Outside to the front the property is approached via a large shingle driveway, with lawned area and extends to a detached brick garage which has power and lighting connected. To the rear you will find a private fully enclosed garden which has mainly laid to lawn and has hedging to side boundary, paved patio area, shingled garden area provides a further seating area and to the bottom of the garden you will find a summer house.