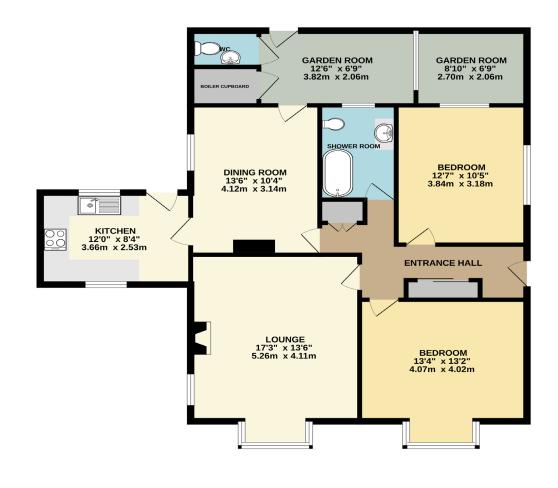

# The Property:

Entering the property through the main entrance you are welcomed by the entrance hall with parquet flooring, fitted cupboard with sliding doors and further cupboard with double doors. To the front of the property you will find a 17' sitting room benefiting from a uPVC sealed unit double glazed bay window which allows plenty of natural light to flood into the room, further matching side window, feature fireplace and newly laid LVT flooring. The dining room is located off the hall and has ample space for a family dining table and has a uPVC sealed unit double glazed side window which overlooks the side garden. A newly fitted kitchen comprises worktop with inset ceramic sink and drainer with recess under with space and plumbing for washing machine, adjoining worktop with built in four ring electric hob with matching oven/grill under and extractor and light over, further worktop with cupboards under and pan drawers, matching wall cupboards, integrated fridge/freezer, dual aspect uPVC sealed unit double glazed window and matching door which leads into a garden room over looking the rear garden and has uPVC windows, matching door to garden, cupboard housing wall mounted gas fired combi boiler for central heating and domestic hot water, a separate WC has a low level W/C and hand washbasin. From the garden room a door leads into a smaller garden room, again with uPVC double glazed window.

# The Property (cont'd)

Heading back to the entrance hall there is access to the two double bedrooms, one has uPVC sealed unit double glazed bay window and the second room has a uPVC window, both rooms have newly fitted carpets and have ample space for bedroom furniture. The newly fitted modern bathroom has been fitted to a high standard to include a roll top free standing bath with wall mounted taps and shower attachment along with a glass shower screen, low level W/C, vanity wash basin with cupboard under, uPVC double glazed window and attractive decorative flooring.

## External

Outside to the front the property is approached via a large shingle driveway, with lawned area and extends to a detached brick garage which has power and lighting connected. To the rear you will find a private fully enclosed garden which has mainly laid to lawn and has hedging to side boundary, paved patio area, shingled garden area provides a further seating area and to the bottom of the garden you will find a summer house.

Whilst every attempt has been made to ensure the accuracy of the floorplan contained here, measurements of does, windows, rooms and any other items are approximate and no responsibility is taken for any error, prospective purchaser. The services, systems and applaneers show have no been tested and no guarantee as to their operability or efficiency can be given.