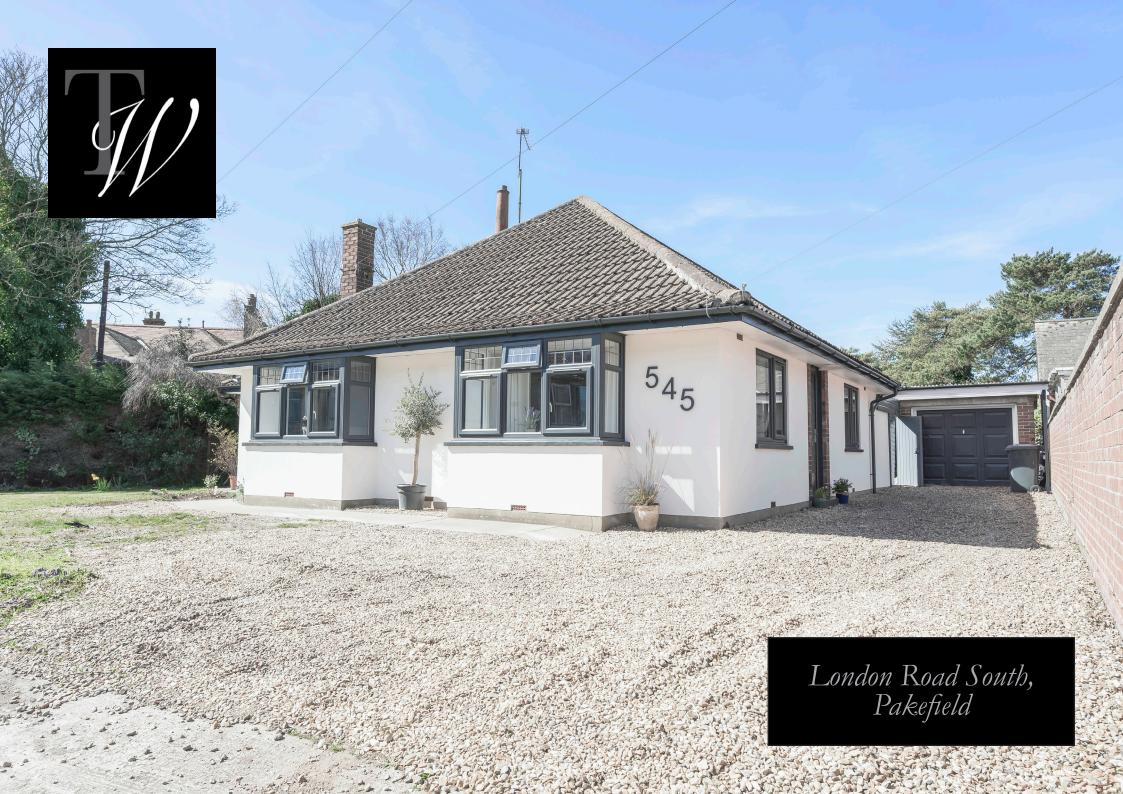

A beautifully presented detached bungalow located in Pakefield and being with 400 meters of the sea and beach. This property has recently been refurbished to a high standard throughout including a newly fitted kitchen, bathroom, uPVC sealed unit double glazed windows, redecration and flooring. The spacious accommodation includes a bay fronted sitting room, separate dining room, fitted kitchen, garden room, two double bedrooms and bathroom. Outside there is off road parking to the front for several cars including a single garage. To the rear is a fully enclosed garden. This bungalow is being offered with no onward chain.

## External

Outside to the front the property is approached via a large shingle driveway, with lawned area and extends to a detached brick garage which has power and lighting connected. To the rear you will find a private fully enclosed garden which has mainly laid to lawn and has hedging to side boundary, paved patio area, shingled garden area provides a further seating area and to the bottom of the garden you will find a summer house.