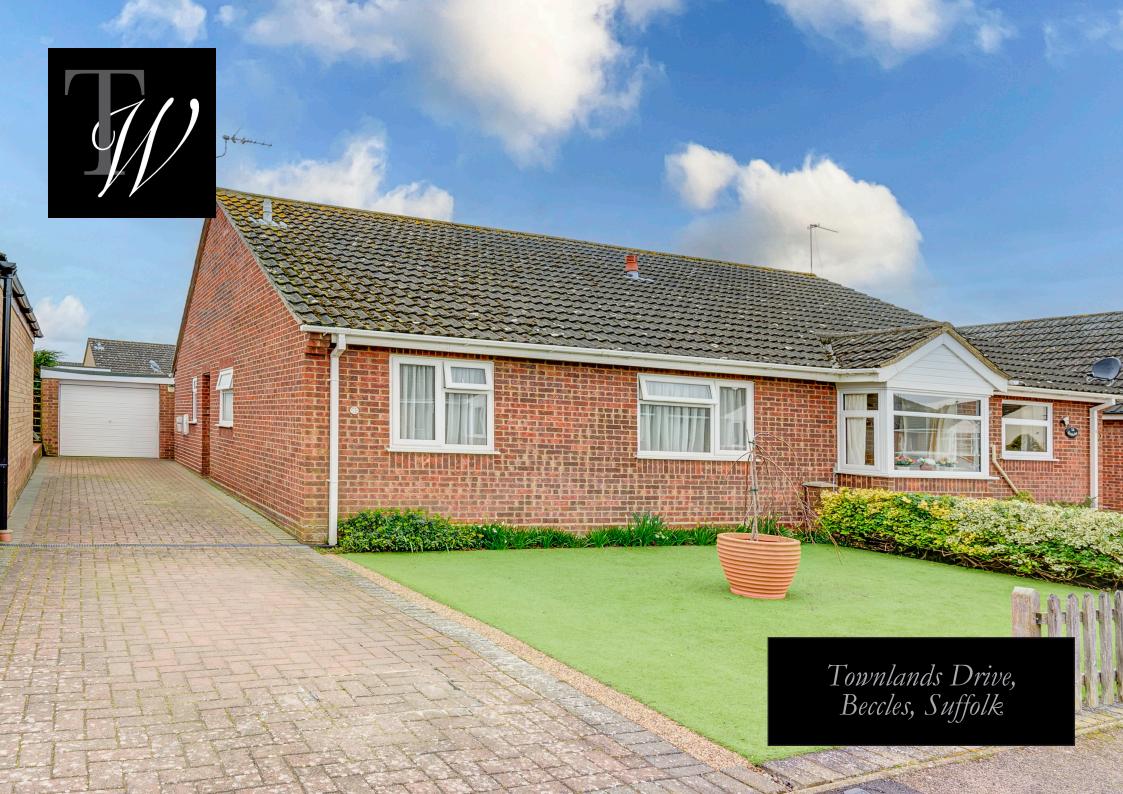

A well-presented and decorated semi-detached bungalow situated in this popular location on the outskirts of Beccles and being within easy reach of a regular bus service. The property benefits from uPVC double glazing, is heated by a gas fired central heating system and has well planned living accommodation including a spacious sitting/dining room, kitchen, two double bedrooms and bathroom. Outside there is off road parking including a garage and a fully enclosed rear garden.

## External

Outside to the front there is an artificial lawn, and the driveway provides off road parking that continues to a detached single garage with up and over door and having power and lighting connected. To the rear is a fully enclosed garden mainly laid to lawn with a paved patio area, timber and felt roofed summer house and vegetable garden area.