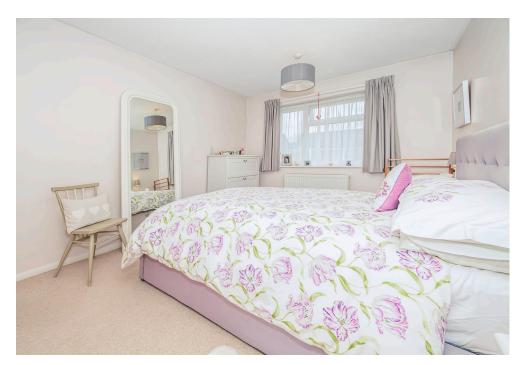

## The Property

As you enter the property you are greeted by the entrance hall having an airing cupboard with shelving and roof access hatch that leads to a boarded and insulated roof space. The sitting/dining room has a lovely sunny aspect, and the uPVC French Style doors and windows allow plenty of natural light to flow into the room In addition, there is adequate space for furniture and a dining table. Leading off the hall is the kitchen which comprises worktop with inset sink and drainer with cupboards under and integrated washing machine. A further worktop with fitted four ring hob and oven/grill beneath, adjacent to this is a solid wood worktop with large drawers under, space for upright fridge freezer, matching wall cupboards and one of which houses the gas fired boiler for central heating and domestic hot water. There is also a uPVC sealed unit double glazed window that overlooks the rear garden. To the front of the bungalow, you will find, two double bedrooms both fitted with bespoke fitted wardrobes and uPVC sealed unit double glazed windows. The bathroom comprises a white suite with panelled bath and shower over, low level W/C and wash basin.