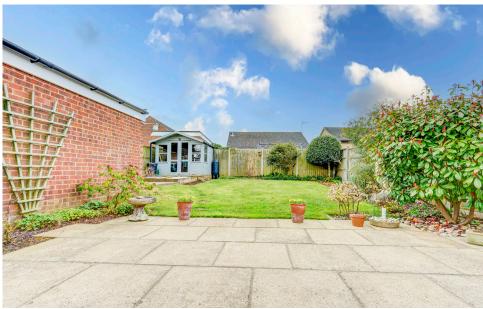

## External

Outside to the front there is an artificial lawn, and the driveway provides off road parking that continues to a detached single garage with up and over door and having power and lighting connected. To the rear is a fully enclosed garden mainly laid to lawn with a paved patio area, timber and felt roofed summer house and vegetable garden area.