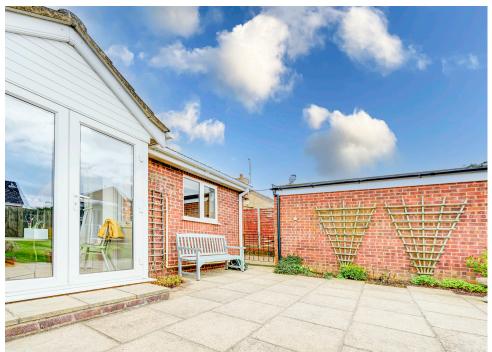

## External

Outside to the front there is an artificial lawn, and the driveway provides off road parking that continues to a detached single garage with up and over door and having power and lighting connected. To the rear is a fully enclosed garden mainly laid to lawn with a paved patio area, timber and felt roofed summer house and vegetable garden area.