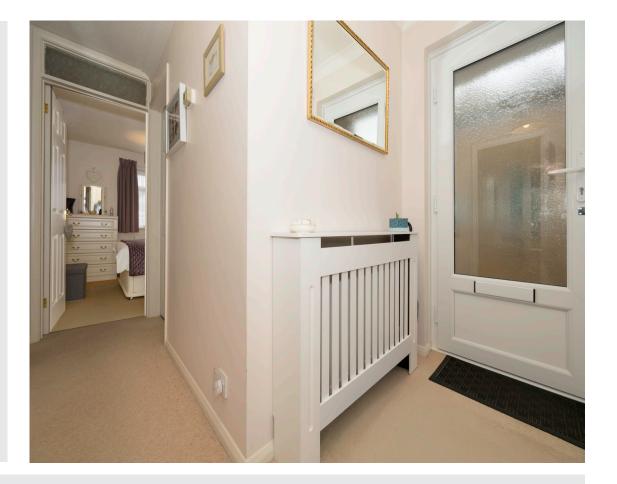

## The Property

As you enter the property you are greeted by the entrance hall having an airing cupboard with shelving and roof access hatch that leads to a boarded and insulated roof space. The sitting/dining room has a lovely sunny aspect, and the uPVC French Style doors and windows allow plenty of natural light to flow into the room In addition, there is adequate space for furniture and a dining table. Leading off the hall is the kitchen which comprises worktop with inset sink and drainer with cupboards under and integrated washing machine. A further worktop with fitted four ring hob and oven/grill beneath, adjacent to this is a solid wood worktop with large drawers under, space for upright fridge freezer, matching wall cupboards and one of which houses the gas fired boiler for central heating and domestic hot water. There is also a uPVC sealed unit double glazed window that overlooks the rear garden. To the front of the bungalow, you will find, two double bedrooms both fitted with bespoke fitted wardrobes and uPVC sealed unit double glazed windows. The bathroom comprises a white suite with panelled bath and shower over, low level W/C and wash basin.