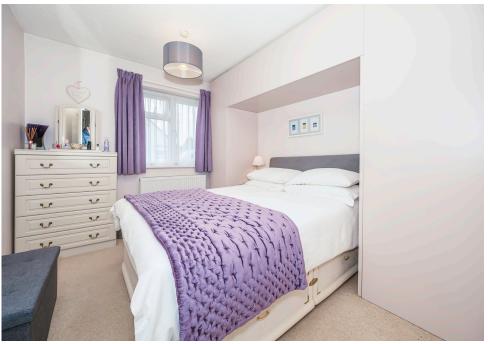

## The Property

As you enter the property you are greeted by the entrance hall having an airing cupboard with shelving and roof access hatch that leads to a boarded and insulated roof space. The sitting/dining room has a lovely sunny aspect, and the uPVC French Style doors and windows allow plenty of natural light to flow into the room In addition, there is adequate space for furniture and a dining table. Leading off the hall is the kitchen which comprises worktop with inset sink and drainer with cupboards under and integrated washing machine. A further worktop with fitted four ring hob and oven/grill beneath, adjacent to this is a solid wood worktop with large drawers under, space for upright fridge freezer, matching wall cupboards and one of which houses the gas fired boiler for central heating and domestic hot water. There is also a uPVC sealed unit double glazed window that overlooks the rear garden. To the front of the bungalow, you will find, two double bedrooms both fitted with bespoke fitted wardrobes and uPVC sealed unit double glazed windows. The bathroom comprises a white suite with panelled bath and shower over, low level W/C and wash basin.