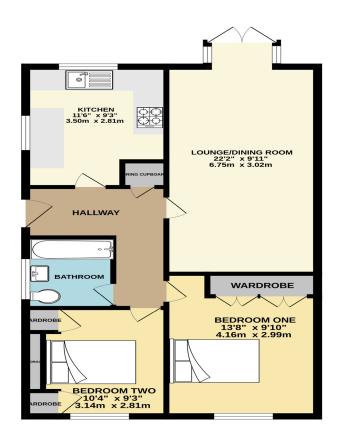

## The Property

As you enter the property you are greeted by the entrance hall having an airing cupboard with shelving and roof access hatch that leads to a boarded and insulated roof space. The sitting/dining room has a lovely sunny aspect, and the uPVC French Style doors and windows allow plenty of natural light to flow into the room In addition, there is adequate space for furniture and a dining table. Leading off the hall is the kitchen which comprises worktop with inset sink and drainer with cupboards under and integrated washing machine. A further worktop with fitted four ring hob and oven/grill beneath, adjacent to this is a solid wood worktop with large drawers under, space for upright fridge freezer, matching wall cupboards and one of which houses the gas fired boiler for central heating and domestic hot water. There is also a uPVC sealed unit double glazed window that overlooks the rear garden. To the front of the bungalow, you will find, two double bedrooms both fitted with bespoke fitted wardrobes and uPVC sealed unit double glazed windows. The bathroom comprises a white suite with panelled bath and shower over, low level W/C and wash basin.

GROUND FLOOR

Whilst every attempt has been made to ensure the accuracy of the floorpian contained here, measurements of doors, windows, rooms and any other items are approximate and no responsibility is taken for any error, prospective purchaser. The services, systems and appliances shown have not been tested and no guarantee as to their operability or efficiency can be given.