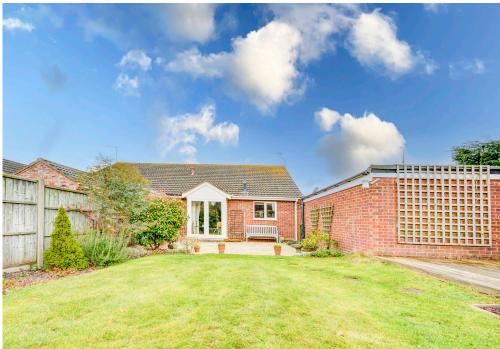

## External

Outside to the front there is an artificial lawn, and the driveway provides off road parking that continues to a detached single garage with up and over door and having power and lighting connected. To the rear is a fully enclosed garden mainly laid to lawn with a paved patio area, timber and felt roofed summer house and vegetable garden area.