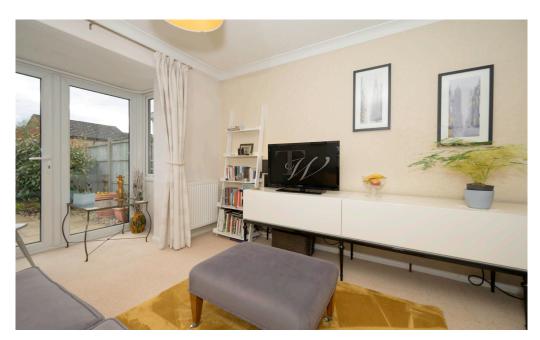

## The Property

As you enter the property you are greeted by the entrance hall having an airing cupboard with shelving and roof access hatch that leads to a boarded and insulated roof space. The sitting/dining room has a lovely sunny aspect, and the uPVC French Style doors and windows allow plenty of natural light to flow into the room In addition, there is adequate space for furniture and a dining table. Leading off the hall is the kitchen which comprises worktop with inset sink and drainer with cupboards under and integrated washing machine. A further worktop with fitted four ring hob and oven/grill beneath, adjacent to this is a solid wood worktop with large drawers under, space for upright fridge freezer, matching wall cupboards and one of which houses the gas fired boiler for central heating and domestic hot water. There is also a uPVC sealed unit double glazed window that overlooks the rear garden. To the front of the bungalow, you will find, two double bedrooms both fitted with bespoke fitted wardrobes and uPVC sealed unit double glazed windows. The bathroom comprises a white suite with panelled bath and shower over, low level W/C and wash basin.