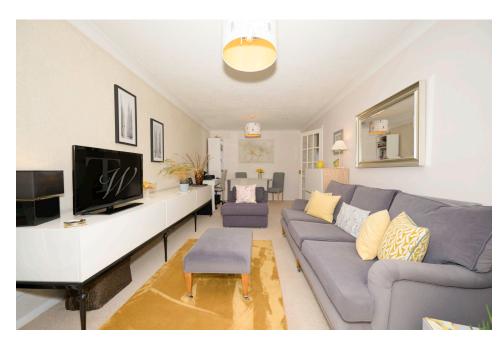

## The Property

As you enter the property you are greeted by the entrance hall having an airing cupboard with shelving and roof access hatch that leads to a boarded and insulated roof space. The sitting/dining room has a lovely sunny aspect, and the uPVC French Style doors and windows allow plenty of natural light to flow into the room In addition, there is adequate space for furniture and a dining table. Leading off the hall is the kitchen which comprises worktop with inset sink and drainer with cupboards under and integrated washing machine. A further worktop with fitted four ring hob and oven/grill beneath, adjacent to this is a solid wood worktop with large drawers under, space for upright fridge freezer, matching wall cupboards and one of which houses the gas fired boiler for central heating and domestic hot water. There is also a uPVC sealed unit double glazed window that overlooks the rear garden. To the front of the bungalow, you will find, two double bedrooms both fitted with bespoke fitted wardrobes and uPVC sealed unit double glazed windows. The bathroom comprises a white suite with panelled bath and shower over, low level W/C and wash basin.