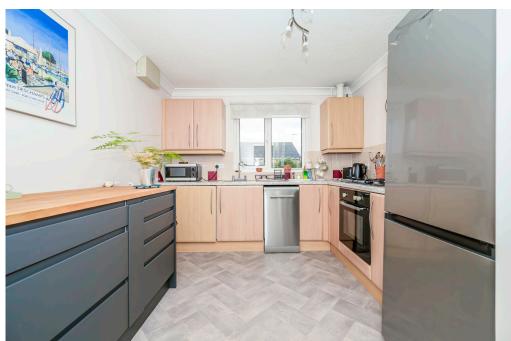

## The Property

As you enter the property you are greeted by the entrance hall having an airing cupboard with shelving and roof access hatch that leads to a boarded and insulated roof space. The sitting/dining room has a lovely sunny aspect, and the uPVC French Style doors and windows allow plenty of natural light to flow into the room In addition, there is adequate space for furniture and a dining table. Leading off the hall is the kitchen which comprises worktop with inset sink and drainer with cupboards under and integrated washing machine. A further worktop with fitted four ring hob and oven/grill beneath, adjacent to this is a solid wood worktop with large drawers under, space for upright fridge freezer, matching wall cupboards and one of which houses the gas fired boiler for central heating and domestic hot water. There is also a uPVC sealed unit double glazed window that overlooks the rear garden. To the front of the bungalow, you will find, two double bedrooms both fitted with bespoke fitted wardrobes and uPVC sealed unit double glazed windows. The bathroom comprises a white suite with panelled bath and shower over, low level W/C and wash basin.