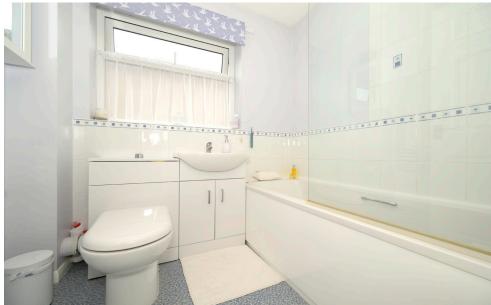

## The Property

As you enter the property you are greeted by the entrance hall having an airing cupboard with shelving and roof access hatch that leads to a boarded and insulated roof space. The sitting/dining room has a lovely sunny aspect, and the uPVC French Style doors and windows allow plenty of natural light to flow into the room In addition, there is adequate space for furniture and a dining table. Leading off the hall is the kitchen which comprises worktop with inset sink and drainer with cupboards under and integrated washing machine. A further worktop with fitted four ring hob and oven/grill beneath, adjacent to this is a solid wood worktop with large drawers under, space for upright fridge freezer, matching wall cupboards and one of which houses the gas fired boiler for central heating and domestic hot water. There is also a uPVC sealed unit double glazed window that overlooks the rear garden. To the front of the bungalow, you will find, two double bedrooms both fitted with bespoke fitted wardrobes and uPVC sealed unit double glazed windows. The bathroom comprises a white suite with panelled bath and shower over, low level W/C and wash basin.