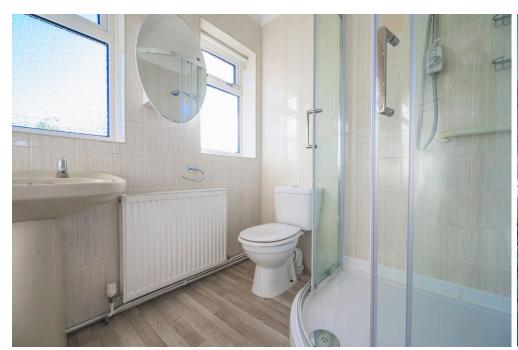

## The Property

As you enter the property through the front door you are greeted by a spacious entrance hall that has two built in storage cupboards and a roof access hatch. Leading off the hall to the right of the bungalow, you will find a good size sitting/dining room with ample space for sofas and a dining table. There are uPVC sealed unit double glazed French doors that lead out to and give views over the rear garden, and a large front window allows plenty of natural light to flood the room. The kitchen can be found to the left of the property and has a worktop with inset sink and drainer, with cupboard beneath and space for washing machine, a further worktop with cupboards and drawers under and fitted four ring electric hob with extractor and light over, and an adjoining tall cupboard housing oven/grill and microwave, tiled splash backs, uPVC sealed unit double glazed window and door to rear porch. From the hallway there is access into three separate bedrooms with the master bedroom having a separate W/C. All bedrooms benefit from uPVC sealed unit double glazed windows. The family bathroom is located at the front of the property and comprises panelled bath, low level W/C and a separate fully tiled shower cubicle.