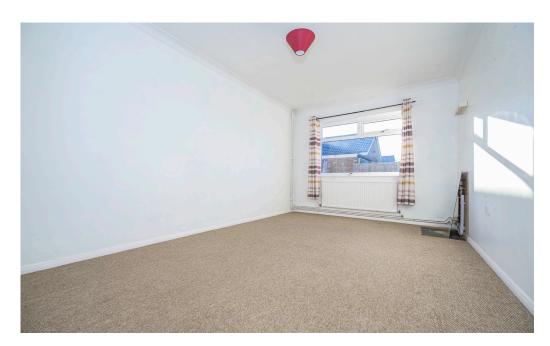

## The Property

As you enter the property through the front door you are greeted by a spacious entrance hall that has two built in storage cupboards and a roof access hatch. Leading off the hall to the right of the bungalow, you will find a good size sitting/dining room with ample space for sofas and a dining table. There are uPVC sealed unit double glazed French doors that lead out to and give views over the rear garden, and a large front window allows plenty of natural light to flood the room. The kitchen can be found to the left of the property and has a worktop with inset sink and drainer, with cupboard beneath and space for washing machine, a further worktop with cupboards and drawers under and fitted four ring electric hob with extractor and light over, and an adjoining tall cupboard housing oven/grill and microwave, tiled splash backs, uPVC sealed unit double glazed window and door to rear porch. From the hallway there is access into three separate bedrooms with the master bedroom having a separate W/C. All bedrooms benefit from uPVC sealed unit double glazed windows. The family bathroom is located at the front of the property and comprises panelled bath, low level W/C and a separate fully tiled shower cubicle.