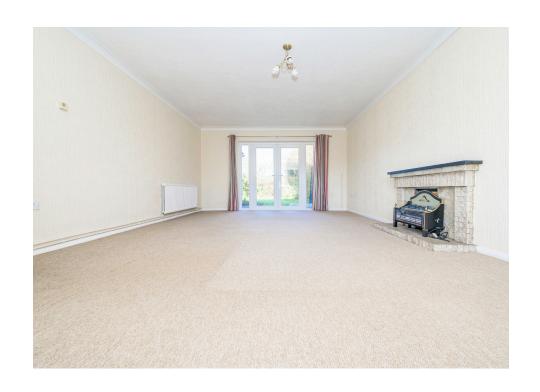

## The Property

As you enter the property through the front door you are greeted by a spacious entrance hall that has two built in storage cupboards and a roof access hatch. Leading off the hall to the right of the bungalow, you will find a good size sitting/dining room with ample space for sofas and a dining table. There are uPVC sealed unit double glazed French doors that lead out to and give views over the rear garden, and a large front window allows plenty of natural light to flood the room. The kitchen can be found to the left of the property and has a worktop with inset sink and drainer, with cupboard beneath and space for washing machine, a further worktop with cupboards and drawers under and fitted four ring electric hob with extractor and light over, and an adjoining tall cupboard housing oven/grill and microwave, tiled splash backs, uPVC sealed unit double glazed window and door to rear porch. From the hallway there is access into three separate bedrooms with the master bedroom having a separate W/C. All bedrooms benefit from uPVC sealed unit double glazed windows. The family bathroom is located at the front of the property and comprises panelled bath, low level W/C and a separate fully tiled shower cubicle.