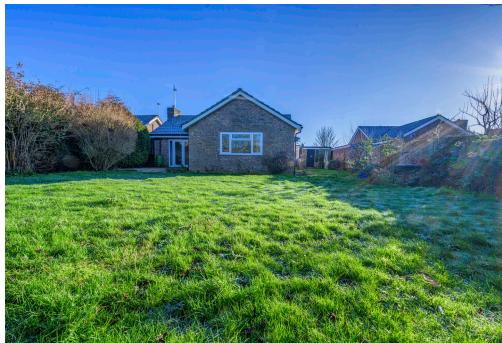

#### External

Outside to the front, the property is approached via a tarmac driveway and lawned front garden with hedging to boundaries, the driveway continues to a single garage with power and lighting connected and a personal rear door and window. To the rear of the proeprty is a good sized fully enclosed garden which is mainly laid to lawn and has a patio area that is a great space for garden furniture. There is hedging and shrubs to boundaries in the garden also.