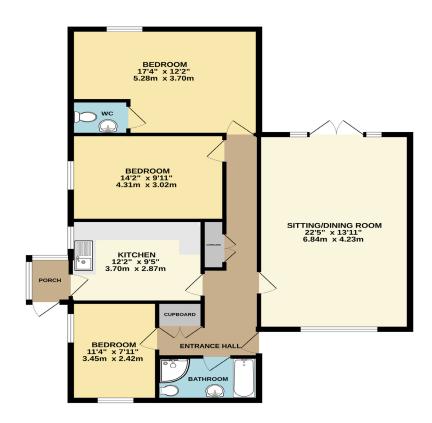

## The Property

As you enter the property through the front door you are greeted by a spacious entrance hall that has two built in storage cupboards and a roof access hatch. Leading off the hall to the right of the bungalow, you will find a good size sitting/dining room with ample space for sofas and a dining table. There are uPVC sealed unit double glazed French doors that lead out to and give views over the rear garden, and a large front window allows plenty of natural light to flood the room. The kitchen can be found to the left of the property and has a worktop with inset sink and drainer, with cupboard beneath and space for washing machine, a further worktop with cupboards and drawers under and fitted four ring electric hob with extractor and light over, and an adjoining tall cupboard housing oven/grill and microwave, tiled splash backs, uPVC sealed unit double glazed window and door to rear porch. From the hallway there is access into three separate bedrooms with the master bedroom having a separate W/C. All bedrooms benefit from uPVC sealed unit double glazed windows. The family bathroom is located at the front of the property and comprises panelled bath, low level W/C and a separate fully tiled shower cubicle.

GROUND FLOOR 1072 sq.ft. (99.6 sq.m.) approx.

TOTAL FLOOR AREA: 1072 sq.ft. (99.6 sq.m.) approx.

What every attempt has been made to ensure the accuracy of the floorplan contained here, measurement
mission or mis-stakement. This pain is for flishstake purposes only and should be used as such by any
prospective purchaser. This services, systems and appliancies shown have not been tested and no guarant
as to their operability or effectioncy can be given.