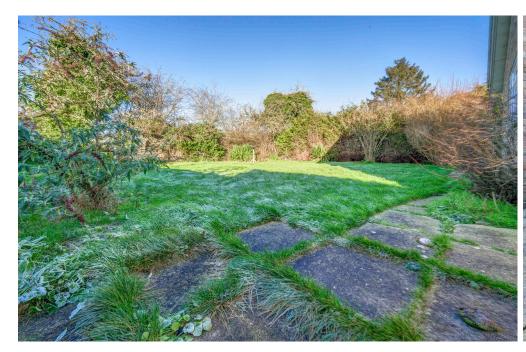

#### External

Outside to the front, the property is approached via a tarmac driveway and lawned front garden with hedging to boundaries, the driveway continues to a single garage with power and lighting connected and a personal rear door and window. To the rear of the proeprty is a good sized fully enclosed garden which is mainly laid to lawn and has a patio area that is a great space for garden furniture. There is hedging and shrubs to boundaries in the garden also.