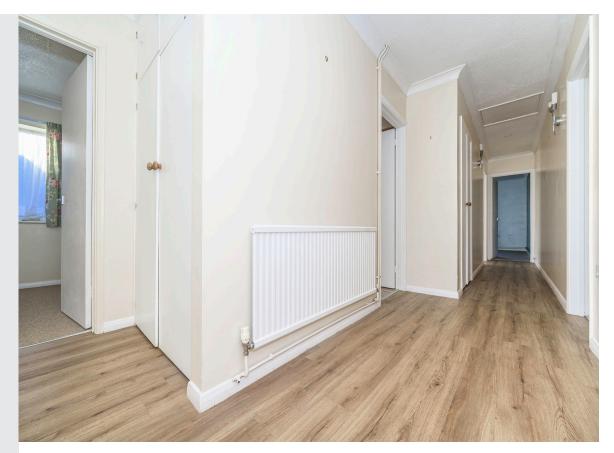

## The Property

As you enter the property through the front door you are greeted by a spacious entrance hall that has two built in storage cupboards and a roof access hatch. Leading off the hall to the right of the bungalow, you will find a good size sitting/dining room with ample space for sofas and a dining table. There are uPVC sealed unit double glazed French doors that lead out to and give views over the rear garden, and a large front window allows plenty of natural light to flood the room. The kitchen can be found to the left of the property and has a worktop with inset sink and drainer, with cupboard beneath and space for washing machine, a further worktop with cupboards and drawers under and fitted four ring electric hob with extractor and light over, and an adjoining tall cupboard housing oven/grill and microwave, tiled splash backs, uPVC sealed unit double glazed window and door to rear porch. From the hallway there is access into three separate bedrooms with the master bedroom having a separate W/C. All bedrooms benefit from uPVC sealed unit double glazed windows. The family bathroom is located at the front of the property and comprises panelled bath, low level W/C and a separate fully tiled shower cubicle.