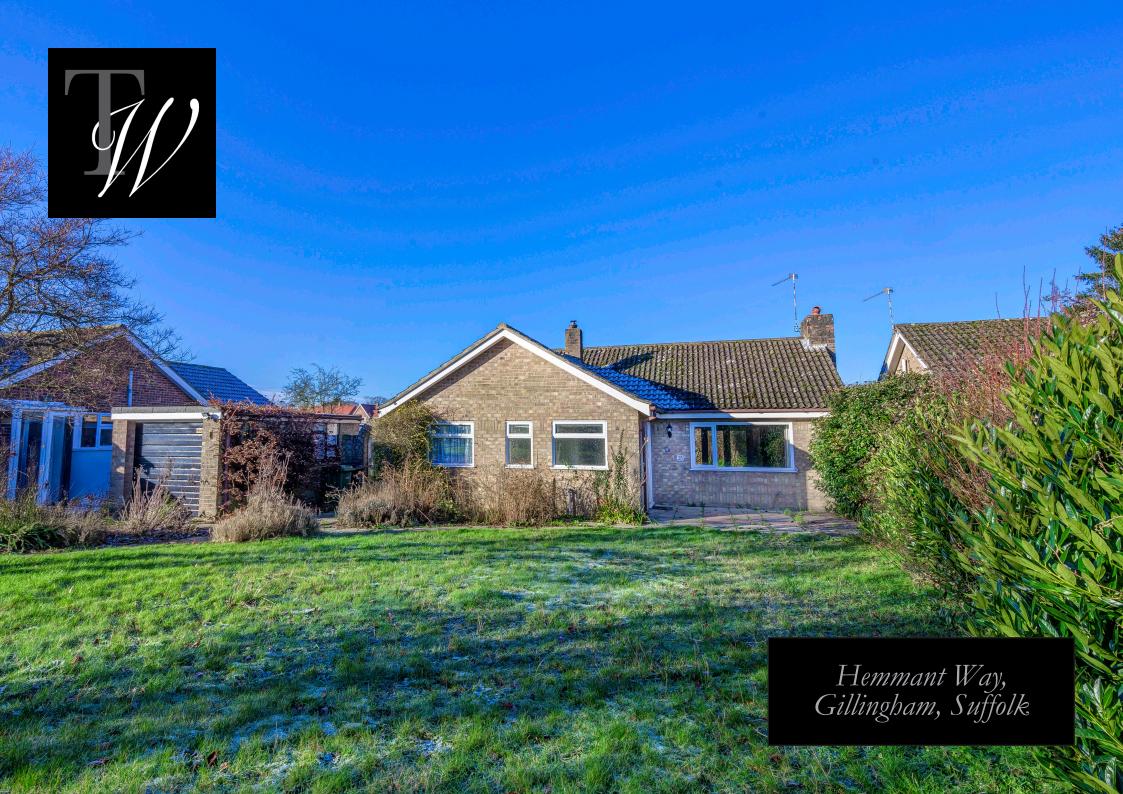

A detached bungalow situated in the popular village of Gillingham and being within reach of a regular bus service and being approximately one mile from the town centre of Beccles. The bungalow is heated by oil fired radiator central eating, has uPVC sealed unit double glazing. This well-proportioned living accommodation includes a spacious sitting/dining room, kitchen, three bedrooms and bathroom with separate shower. Outside there is off road parking including a single garage and a fully enclosed private rear garden. This property has the added benefit of being offered with No Onward Chain.

#### External

Outside to the front, the property is approached via a tarmac driveway and lawned front garden with hedging to boundaries, the driveway continues to a single garage with power and lighting connected and a personal rear door and window. To the rear of the proeprty is a good sized fully enclosed garden which is mainly laid to lawn and has a patio area that is a great space for garden furniture. There is hedging and shrubs to boundaries in the garden also.