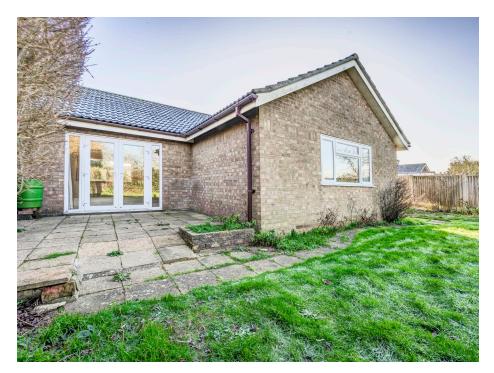

## The Property

As you enter the property through the front door you are greeted by a spacious entrance hall that has two built in storage cupboards and a roof access hatch. Leading off the hall to the right of the bungalow, you will find a good size sitting/dining room with ample space for sofas and a dining table. There are uPVC sealed unit double glazed French doors that lead out to and give views over the rear garden, and a large front window allows plenty of natural light to flood the room. The kitchen can be found to the left of the property and has a worktop with inset sink and drainer, with cupboard beneath and space for washing machine, a further worktop with cupboards and drawers under and fitted four ring electric hob with extractor and light over, and an adjoining tall cupboard housing oven/grill and microwave, tiled splash backs, uPVC sealed unit double glazed window and door to rear porch. From the hallway there is access into three separate bedrooms with the master bedroom having a separate W/C. All bedrooms benefit from uPVC sealed unit double glazed windows. The family bathroom is located at the front of the property and comprises panelled bath, low level W/C and a separate fully tiled shower cubicle.

#### External

Outside to the front, the property is approached via a tarmac driveway and lawned front garden with hedging to boundaries, the driveway continues to a single garage with power and lighting connected and a personal rear door and window. To the rear of the proeprty is a good sized fully enclosed garden which is mainly laid to lawn and has a patio area that is a great space for garden furniture. There is hedging and shrubs to boundaries in the garden also.