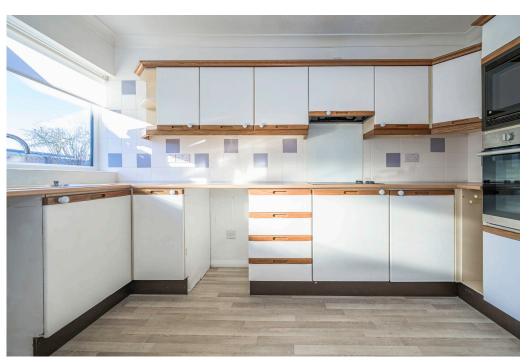

## The Property

As you enter the property through the front door you are greeted by a spacious entrance hall that has two built in storage cupboards and a roof access hatch. Leading off the hall to the right of the bungalow, you will find a good size sitting/dining room with ample space for sofas and a dining table. There are uPVC sealed unit double glazed French doors that lead out to and give views over the rear garden, and a large front window allows plenty of natural light to flood the room. The kitchen can be found to the left of the property and has a worktop with inset sink and drainer, with cupboard beneath and space for washing machine, a further worktop with cupboards and drawers under and fitted four ring electric hob with extractor and light over, and an adjoining tall cupboard housing oven/grill and microwave, tiled splash backs, uPVC sealed unit double glazed window and door to rear porch. From the hallway there is access into three separate bedrooms with the master bedroom having a separate W/C. All bedrooms benefit from uPVC sealed unit double glazed windows. The family bathroom is located at the front of the property and comprises panelled bath, low level W/C and a separate fully tiled shower cubicle.