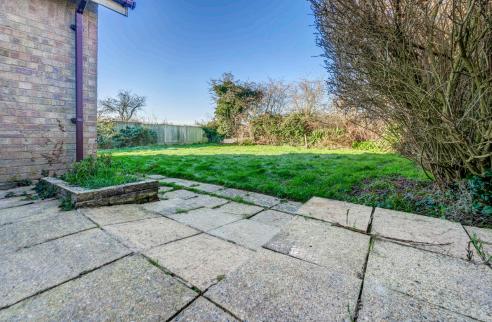

#### External

Outside to the front, the property is approached via a tarmac driveway and lawned front garden with hedging to boundaries, the driveway continues to a single garage with power and lighting connected and a personal rear door and window. To the rear of the proeprty is a good sized fully enclosed garden which is mainly laid to lawn and has a patio area that is a great space for garden furniture. There is hedging and shrubs to boundaries in the garden also.