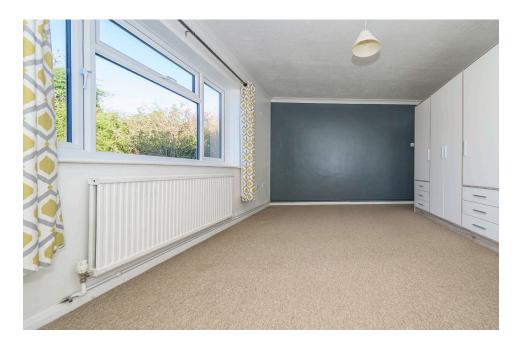

## The Property

As you enter the property through the front door you are greeted by a spacious entrance hall that has two built in storage cupboards and a roof access hatch. Leading off the hall to the right of the bungalow, you will find a good size sitting/dining room with ample space for sofas and a dining table. There are uPVC sealed unit double glazed French doors that lead out to and give views over the rear garden, and a large front window allows plenty of natural light to flood the room. The kitchen can be found to the left of the property and has a worktop with inset sink and drainer, with cupboard beneath and space for washing machine, a further worktop with cupboards and drawers under and fitted four ring electric hob with extractor and light over, and an adjoining tall cupboard housing oven/grill and microwave, tiled splash backs, uPVC sealed unit double glazed window and door to rear porch. From the hallway there is access into three separate bedrooms with the master bedroom having a separate W/C. All bedrooms benefit from uPVC sealed unit double glazed windows. The family bathroom is located at the front of the property and comprises panelled bath, low level W/C and a separate fully tiled shower cubicle.