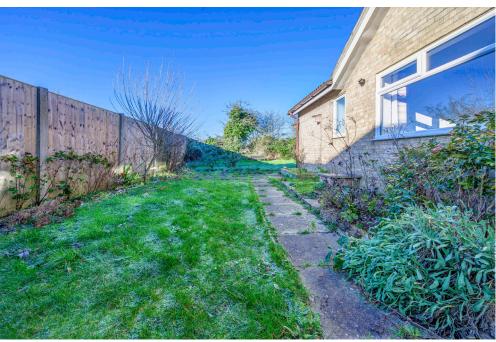

#### External

Outside to the front, the property is approached via a tarmac driveway and lawned front garden with hedging to boundaries, the driveway continues to a single garage with power and lighting connected and a personal rear door and window. To the rear of the proeprty is a good sized fully enclosed garden which is mainly laid to lawn and has a patio area that is a great space for garden furniture. There is hedging and shrubs to boundaries in the garden also.