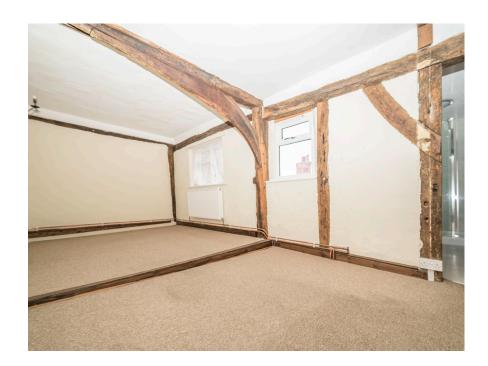

## The Property

Entering the cottage, you are greeted by the sitting room which has a wealth of character and charm to include ceiling and wall beams, original feature brick wall and latch doors along with two wooden framed front windows and a door leading into the kitchen. The kitchen comprises having a worktop with inset stainless-steel sink and drainer with recess under with space and plumbing for a washing machine, further worktop with inset four ring gas hob with electric oven/grill beneath, matching wall cupboards, two wooden framed sealed unit double glazed windows and stable style rear entrance door. From the sitting room a staircase rises to the first floor and master double bedroom with three sealed unit double glazed windows and feature beams, a door then opens into the second bedroom which has two sash windows and ample room for bedroom furniture. Leading off the master room is a modern fitted shower room comprising a white suite with double shower area with glass screens, low level W/C, pedestal wash basin, heated towel rail, wall mounted gas fired boiler for central heating and domestic hot water and opaque sealed unit double glazed window.