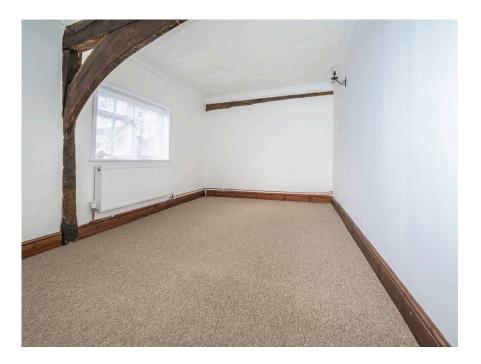

## The Property

Entering the cottage, you are greeted by the sitting room which has a wealth of character and charm to include ceiling and wall beams, original feature brick wall and latch doors along with two wooden framed front windows and a door leading into the kitchen. The kitchen comprises having a worktop with inset stainless-steel sink and drainer with recess under with space and plumbing for a washing machine, further worktop with inset four ring gas hob with electric oven/grill beneath, matching wall cupboards, two wooden framed sealed unit double glazed windows and stable style rear entrance door. From the sitting room a staircase rises to the first floor and master double bedroom with three sealed unit double glazed windows and feature beams, a door then opens into the second bedroom which has two sash windows and ample room for bedroom furniture. Leading off the master room is a modern fitted shower room comprising a white suite with double shower area with glass screens, low level W/C, pedestal wash basin, heated towel rail, wall mounted gas fired boiler for central heating and domestic hot water and opaque sealed unit double glazed window.