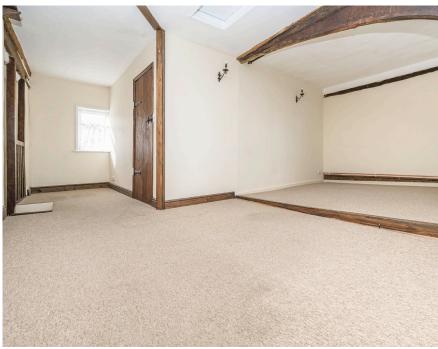

## The Property

Entering the cottage, you are greeted by the sitting room which has a wealth of character and charm to include ceiling and wall beams, original feature brick wall and latch doors along with two wooden framed front windows and a door leading into the kitchen. The kitchen comprises having a worktop with inset stainless-steel sink and drainer with recess under with space and plumbing for a washing machine, further worktop with inset four ring gas hob with electric oven/grill beneath, matching wall cupboards, two wooden framed sealed unit double glazed windows and stable style rear entrance door. From the sitting room a staircase rises to the first floor and master double bedroom with three sealed unit double glazed windows and feature beams, a door then opens into the second bedroom which has two sash windows and ample room for bedroom furniture. Leading off the master room is a modern fitted shower room comprising a white suite with double shower area with glass screens, low level W/C, pedestal wash basin, heated towel rail, wall mounted gas fired boiler for central heating and domestic hot water and opaque sealed unit double glazed window.