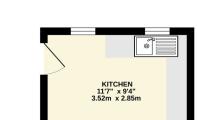

GROUND FLOOR 359 sq.ft. (33.3 sq.m.) approx.

TOTAL FLOOR AREA: 658 sq.ft. (61.1 sq.m.) approx.

Whilst every attempt has been made to ensure the accuracy of the floorplan contained here, measurements of doors, windows, rooms and any other items are approximate and no responsibility is taken for any error, omission or mis-statement. This plan is for illustative purposes only and should be used as such by any prospective purchaser. The services, systems and appliances shown have not been tested and no guarantee as to their for operating the properties of the properties of