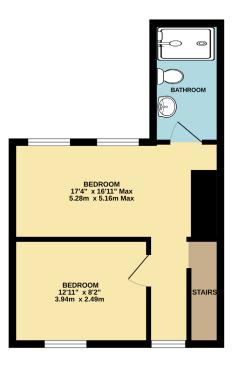

## The Property

Entering the cottage, you are greeted by the sitting room which has a wealth of character and charm to include ceiling and wall beams, original feature brick wall and latch doors along with two wooden framed front windows and a door leading into the kitchen. The kitchen comprises having a worktop with inset stainless-steel sink and drainer with recess under with space and plumbing for a washing machine, further worktop with inset four ring gas hob with electric oven/grill beneath, matching wall cupboards, two wooden framed sealed unit double glazed windows and stable style rear entrance door. From the sitting room a staircase rises to the first floor and master double bedroom with three sealed unit double glazed windows and feature beams, a door then opens into the second bedroom which has two sash windows and ample room for bedroom furniture. Leading off the master room is a modern fitted shower room comprising a white suite with double shower area with glass screens, low level W/C, pedestal wash basin, heated towel rail, wall mounted gas fired boiler for central heating and domestic hot water and opaque sealed unit double glazed window.

GROUND FLOOR 359 sq.ft. (33.3 sq.m.) approx.

TOTAL FLOOR AREA: 658 sq.ft. (61.1 sq.m.) approx.

Whilst every attempt has been made to ensure the accuracy of the floorplan contained here, measurements of doors, windows, rooms and any other items are approximate and no responsibility is taken for any error, omission or mis-statement. This plan is for illustative purposes only and should be used as such by any prospective purchaser. The services, systems and appliances shown have not been tested and no guarantee as to their for operating the properties of the properties of