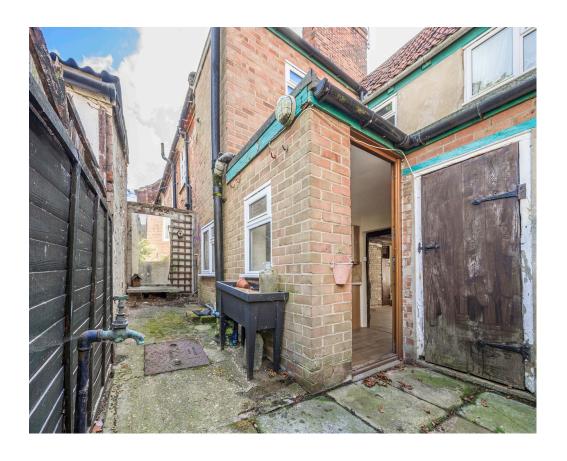

#### External

Outside, to the front the property abuts the pavement and to the rear is an enclosed courtyard with coal shed and further brick store.