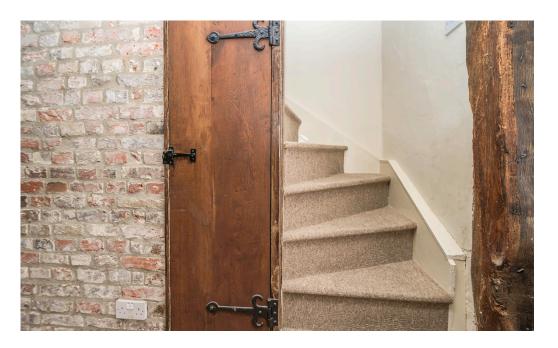

## The Property

Entering the cottage, you are greeted by the sitting room which has a wealth of character and charm to include ceiling and wall beams, original feature brick wall and latch doors along with two wooden framed front windows and a door leading into the kitchen. The kitchen comprises having a worktop with inset stainless-steel sink and drainer with recess under with space and plumbing for a washing machine, further worktop with inset four ring gas hob with electric oven/grill beneath, matching wall cupboards, two wooden framed sealed unit double glazed windows and stable style rear entrance door. From the sitting room a staircase rises to the first floor and master double bedroom with three sealed unit double glazed windows and feature beams, a door then opens into the second bedroom which has two sash windows and ample room for bedroom furniture. Leading off the master room is a modern fitted shower room comprising a white suite with double shower area with glass screens, low level W/C, pedestal wash basin, heated towel rail, wall mounted gas fired boiler for central heating and domestic hot water and opaque sealed unit double glazed window.