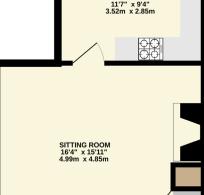

## The Property

Entering the cottage, you are greeted by the sitting room which has a wealth of character and charm to include ceiling and wall beams, original feature brick wall and latch doors along with two wooden framed front windows and a door leading into the kitchen. The kitchen comprises having a worktop with inset stainless-steel sink and drainer with recess under with space and plumbing for a washing machine, further worktop with inset four ring gas hob with electric oven/grill beneath, matching wall cupboards, two wooden framed sealed unit double glazed windows and stable style rear entrance door. From the sitting room a staircase rises to the first floor and master double bedroom with three sealed unit double glazed windows and feature beams, a door then opens into the second bedroom which has two sash windows and ample room for bedroom furniture. Leading off the master room is a modern fitted shower room comprising a white suite with double shower area with glass screens, low level W/C, pedestal wash basin, heated towel rail, wall mounted gas fired boiler for central heating and domestic hot water and opaque sealed unit double glazed window.

GROUND FLOOR 359 sq.ft. (33.3 sq.m.) approx.

TOTAL FLOOR AREA: 658 sq.ft. (61.1 sq.m.) approx.

Whilst every attempt has been made to ensure the accuracy of the floorplan contained here, measurements of doors, windows, rooms and any other items are approximate and no responsibility is taken for any error, omission or mis-statement. This plan is for illustative purposes only and should be used as such by any prospective purchaser. The services, systems and appliances shown have not been tested and no guarantee as to their for operating the properties of the properties of