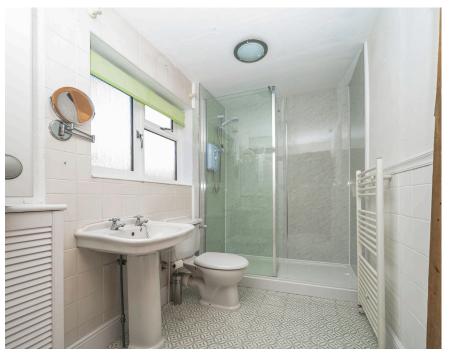

## The Property

Entering the cottage, you are greeted by the sitting room which has a wealth of character and charm to include ceiling and wall beams, original feature brick wall and latch doors along with two wooden framed front windows and a door leading into the kitchen. The kitchen comprises having a worktop with inset stainless-steel sink and drainer with recess under with space and plumbing for a washing machine, further worktop with inset four ring gas hob with electric oven/grill beneath, matching wall cupboards, two wooden framed sealed unit double glazed windows and stable style rear entrance door. From the sitting room a staircase rises to the first floor and master double bedroom with three sealed unit double glazed windows and feature beams, a door then opens into the second bedroom which has two sash windows and ample room for bedroom furniture. Leading off the master room is a modern fitted shower room comprising a white suite with double shower area with glass screens, low level W/C, pedestal wash basin, heated towel rail, wall mounted gas fired boiler for central heating and domestic hot water and opaque sealed unit double glazed window.