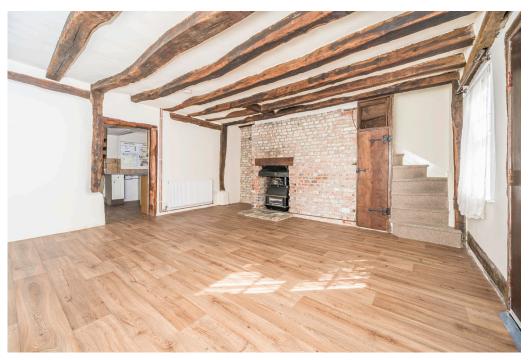

## The Property

Entering the cottage, you are greeted by the sitting room which has a wealth of character and charm to include ceiling and wall beams, original feature brick wall and latch doors along with two wooden framed front windows and a door leading into the kitchen. The kitchen comprises having a worktop with inset stainless-steel sink and drainer with recess under with space and plumbing for a washing machine, further worktop with inset four ring gas hob with electric oven/grill beneath, matching wall cupboards, two wooden framed sealed unit double glazed windows and stable style rear entrance door. From the sitting room a staircase rises to the first floor and master double bedroom with three sealed unit double glazed windows and feature beams, a door then opens into the second bedroom which has two sash windows and ample room for bedroom furniture. Leading off the master room is a modern fitted shower room comprising a white suite with double shower area with glass screens, low level W/C, pedestal wash basin, heated towel rail, wall mounted gas fired boiler for central heating and domestic hot water and opaque sealed unit double glazed window.