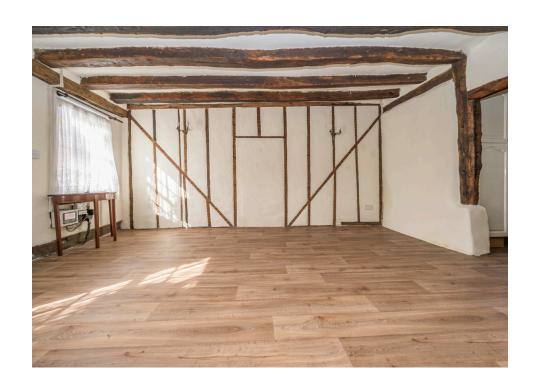

## The Property

Entering the cottage, you are greeted by the sitting room which has a wealth of character and charm to include ceiling and wall beams, original feature brick wall and latch doors along with two wooden framed front windows and a door leading into the kitchen. The kitchen comprises having a worktop with inset stainless-steel sink and drainer with recess under with space and plumbing for a washing machine, further worktop with inset four ring gas hob with electric oven/grill beneath, matching wall cupboards, two wooden framed sealed unit double glazed windows and stable style rear entrance door. From the sitting room a staircase rises to the first floor and master double bedroom with three sealed unit double glazed windows and feature beams, a door then opens into the second bedroom which has two sash windows and ample room for bedroom furniture. Leading off the master room is a modern fitted shower room comprising a white suite with double shower area with glass screens, low level W/C, pedestal wash basin, heated towel rail, wall mounted gas fired boiler for central heating and domestic hot water and opaque sealed unit double glazed window.