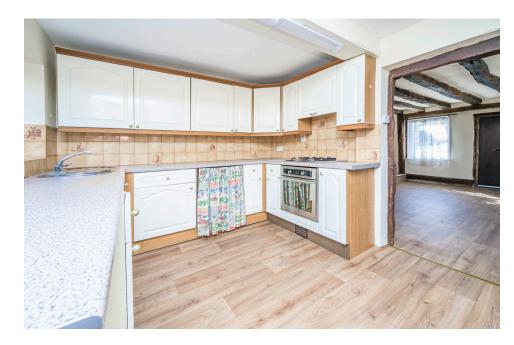

## The Property

Entering the cottage, you are greeted by the sitting room which has a wealth of character and charm to include ceiling and wall beams, original feature brick wall and latch doors along with two wooden framed front windows and a door leading into the kitchen. The kitchen comprises having a worktop with inset stainless-steel sink and drainer with recess under with space and plumbing for a washing machine, further worktop with inset four ring gas hob with electric oven/grill beneath, matching wall cupboards, two wooden framed sealed unit double glazed windows and stable style rear entrance door. From the sitting room a staircase rises to the first floor and master double bedroom with three sealed unit double glazed windows and feature beams, a door then opens into the second bedroom which has two sash windows and ample room for bedroom furniture. Leading off the master room is a modern fitted shower room comprising a white suite with double shower area with glass screens, low level W/C, pedestal wash basin, heated towel rail, wall mounted gas fired boiler for central heating and domestic hot water and opaque sealed unit double glazed window.