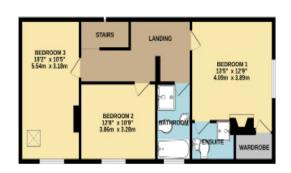

From the hall a staircase rises to the first floor and spacious landing which gives access to three separate double bedrooms all having sash style windows. The master bedroom has a walk in wardrobe and ensuite shower room comprising white suite with low level W.C, wash basin and fully tiled shower cubicle. The family bathroom comprises a white suite with panelled bath, low level W.C wash basin and shower cubicle.

BIRDER DEL 9604 NOSE 2014

Whilst every attempt has been made to ensure the accuracy of the floorplan contained here, measurements of doors, windows, comms and any other laws are approximate and no responsibility to taken for any error, ordispin or im-statement. This plan is for illustrative purposes only and should be used as such by any prospective purchases. The services, systems and appliances shown have not been tested and no guarantee as to that operationly or efficiency can be given.