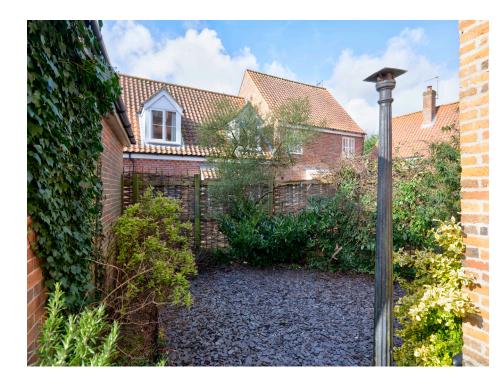

#### External

The property is approached from the side via a pedestrianised brick courtyard and steps up to the entrance. To the front you will find a semi detached single garage which has power and lighting connected along with an up and over door and personal door to garden. The front courtyard style cottage garden has a block paved patio, shingled garden, borders with inset shrubs and plants and access gate. Off street parking is also provided on Eagle Court itself, which is a private road.