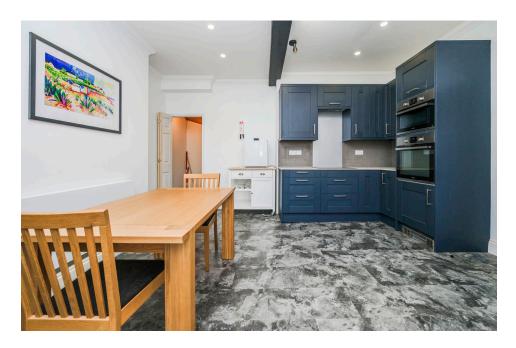

# The Property:

Stepping up through the front door you are welcomed by a spacious entrance hall with a staircase rising to the first floor. To the right of the property is a large sitting room with double doors leading out to the garden, exposed wooden flooring and an open fireplace with wooden surround and mantle. To the left of the property is a modern fitted kitchen/diner with worktop having an inset sink, cupboard under and integrated dishwasher further worktop with inset ceramic hob and extractor and light over, cupboards and drawers beneath, adjoining a tall cupboard housing an eye level double oven and grill, matching wall cupboards, integrated fridge/freezer, sash window and door to the front. A door conceals stairs down to a cellar which has power points and lighting.