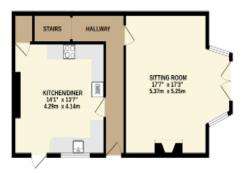

# The Property:

Stepping up through the front door you are welcomed by a spacious entrance hall with a staircase rising to the first floor. To the right of the property is a large sitting room with double doors leading out to the garden, exposed wooden flooring and an open fireplace with wooden surround and mantle. To the left of the property is a modern fitted kitchen/diner with worktop having an inset sink, cupboard under and integrated dishwasher further worktop with inset ceramic hob and extractor and light over, cupboards and drawers beneath, adjoining a tall cupboard housing an eye level double oven and grill, matching wall cupboards, integrated fridge/freezer, sash window and door to the front. A door conceals stairs down to a cellar which has power points and lighting.

BIRDER DEL 9604 NOSE 2014

Whilst every attempt has been made to ensure the accuracy of the floorplan contained here, measurements of doors, windows, comms and any other laws are approximate and no responsibility to taken for any error, ordispin or im-statement. This plan is for illustrative purposes only and should be used as such by any prospective purchases. The services, systems and appliances shown have not been tested and no guarantee as to that operationly or efficiency can be given.