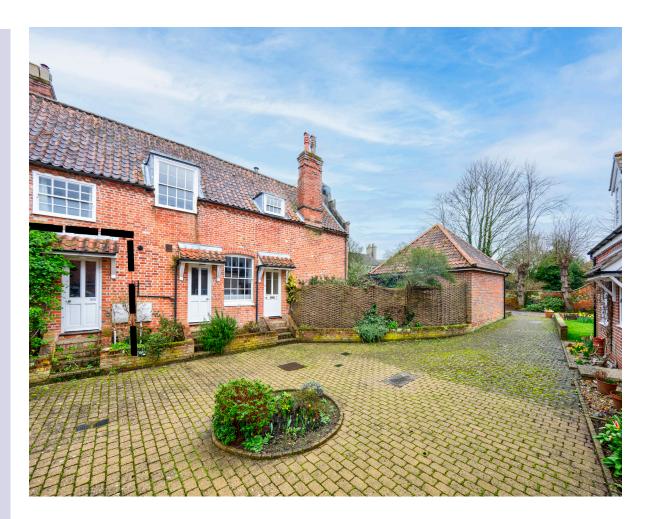

#### External

The property is approached from the side via a pedestrianised brick courtyard and steps up to the entrance. To the front you will find a semi detached single garage which has power and lighting connected along with an up and over door and personal door to garden. The front courtyard style cottage garden has a block paved patio, shingled garden, borders with inset shrubs and plants and access gate. Off street parking is also provided on Eagle Court itself, which is a private road.