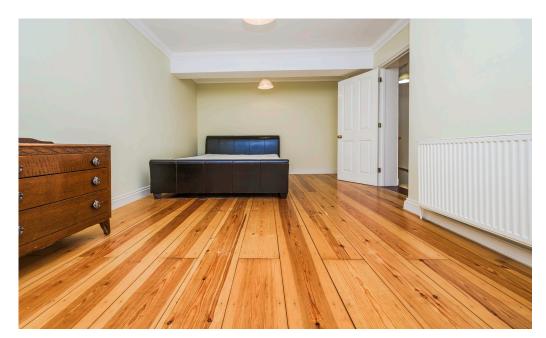

From the hall a staircase rises to the first floor and spacious landing which gives access to three separate double bedrooms all having sash style windows. The master bedroom has a walk in wardrobe and ensuite shower room comprising white suite with low level W.C, wash basin and fully tiled shower cubicle. The family bathroom comprises a white suite with panelled bath, low level W.C wash basin and shower cubicle.