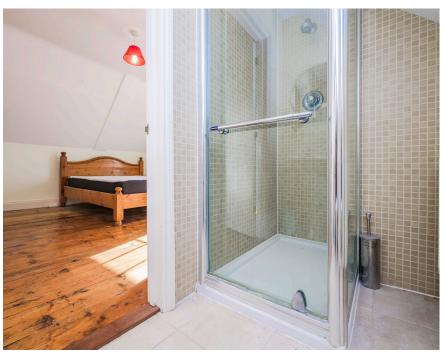

From the hall a staircase rises to the first floor and spacious landing which gives access to three separate double bedrooms all having sash style windows. The master bedroom has a walk in wardrobe and ensuite shower room comprising white suite with low level W.C, wash basin and fully tiled shower cubicle. The family bathroom comprises a white suite with panelled bath, low level W.C wash basin and shower cubicle.