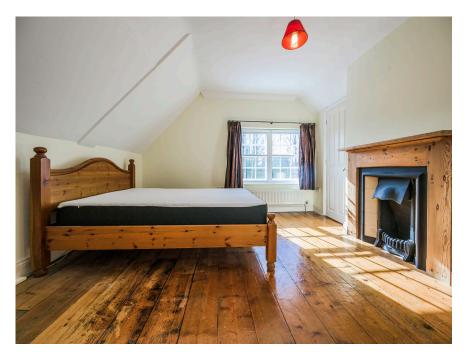

From the hall a staircase rises to the first floor and spacious landing which gives access to three separate double bedrooms all having sash style windows. The master bedroom has a walk in wardrobe and ensuite shower room comprising white suite with low level W.C, wash basin and fully tiled shower cubicle. The family bathroom comprises a white suite with panelled bath, low level W.C wash basin and shower cubicle.