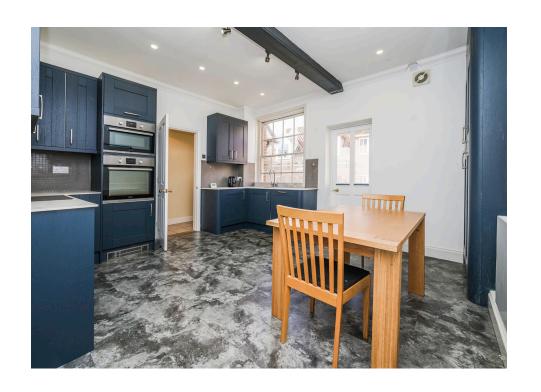

# The Property:

Stepping up through the front door you are welcomed by a spacious entrance hall with a staircase rising to the first floor. To the right of the property is a large sitting room with double doors leading out to the garden, exposed wooden flooring and an open fireplace with wooden surround and mantle. To the left of the property is a modern fitted kitchen/diner with worktop having an inset sink, cupboard under and integrated dishwasher further worktop with inset ceramic hob and extractor and light over, cupboards and drawers beneath, adjoining a tall cupboard housing an eye level double oven and grill, matching wall cupboards, integrated fridge/freezer, sash window and door to the front. A door conceals stairs down to a cellar which has power points and lighting.