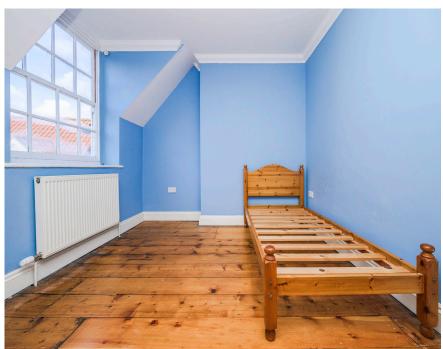

From the hall a staircase rises to the first floor and spacious landing which gives access to three separate double bedrooms all having sash style windows. The master bedroom has a walk in wardrobe and ensuite shower room comprising white suite with low level W.C, wash basin and fully tiled shower cubicle. The family bathroom comprises a white suite with panelled bath, low level W.C wash basin and shower cubicle.