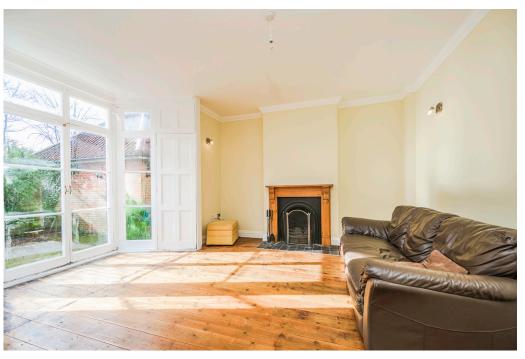

# The Property:

Stepping up through the front door you are welcomed by a spacious entrance hall with a staircase rising to the first floor. To the right of the property is a large sitting room with double doors leading out to the garden, exposed wooden flooring and an open fireplace with wooden surround and mantle. To the left of the property is a modern fitted kitchen/diner with worktop having an inset sink, cupboard under and integrated dishwasher further worktop with inset ceramic hob and extractor and light over, cupboards and drawers beneath, adjoining a tall cupboard housing an eye level double oven and grill, matching wall cupboards, integrated fridge/freezer, sash window and door to the front. A door conceals stairs down to a cellar which has power points and lighting.