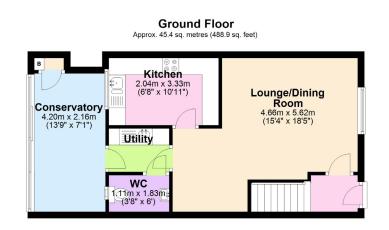

## The Property

As you enter the property via the front door Ballygate entrance, you will find the staircase immediately in front. To the right, is the entrance to the lounge/dining room. Its has a smooth plastered ceiling, sash style window to the front aspect and an understairs cupboard with light, and a further door leading into the kitchen and the utility area. The kitchen is fully fitted with a sash style window to the rear aspect, a range of fitted wall and base units with work surfaces over, textured one and half bowl sink and drainer, built in double oven gas hob, extractor hood and integrated fridge. The utility area has a range of wall and base units, inset sink and drainer and space and plumbing for a washing machine. Immediately opposite is the cloakroom with low level WC and wash hand basin. Following through there is a light and airy conservatory with cupboard housing the combi boiler leading straight to the easy to maintain courtyard garden. Stairs lead to the first floor, where there is space to have a stair lift fitted. To the landing is a built in cupboard with access hatch to the loft space. The bathroom has a coloured suite comprising panelled bath with shower mixer over, low level WC, vanity sink unit with cupboards beneath, tiled splashback and a radiator.

First Floor Approx. 35.0 sq. metres (376.8 sq. feet)

Total area: approx. 80.4 sq. metres (865.7 sq. feet)