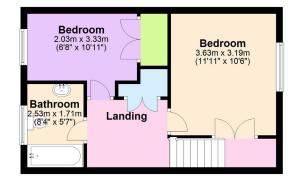

## The Property

As you enter the property via the front door Ballygate entrance, you will find the staircase immediately in front. To the right, is the entrance to the lounge/dining room. Its has a smooth plastered ceiling, sash style window to the front aspect and an understairs cupboard with light, and a further door leading into the kitchen and the utility area. The kitchen is fully fitted with a sash style window to the rear aspect, a range of fitted wall and base units with work surfaces over, textured one and half bowl sink and drainer, built in double oven gas hob, extractor hood and integrated fridge. The utility area has a range of wall and base units, inset sink and drainer and space and plumbing for a washing machine. Immediately opposite is the cloakroom with low level WC and wash hand basin. Following through there is a light and airy conservatory with cupboard housing the combi boiler leading straight to the easy to maintain courtyard garden. Stairs lead to the first floor, where there is space to have a stair lift fitted. To the landing is a built in cupboard with access hatch to the loft space. The bathroom has a coloured suite comprising panelled bath with shower mixer over, low level WC, vanity sink unit with cupboards beneath, tiled splashback and a radiator.

## Property Cont'd

There are two bedrooms, the first to the rear aspect has a fitted double wardrobe, radiator, carpet and window with views of Old College Close. The second bedroom to the front aspect is larger and has a fitted double wardrobe, carpet and radiator and window with views of Ballygate.

First Floor Approx. 35.0 sq. metres (376.8 sq. feet)

Total area: approx. 80.4 sq. metres (865.7 sq. feet)