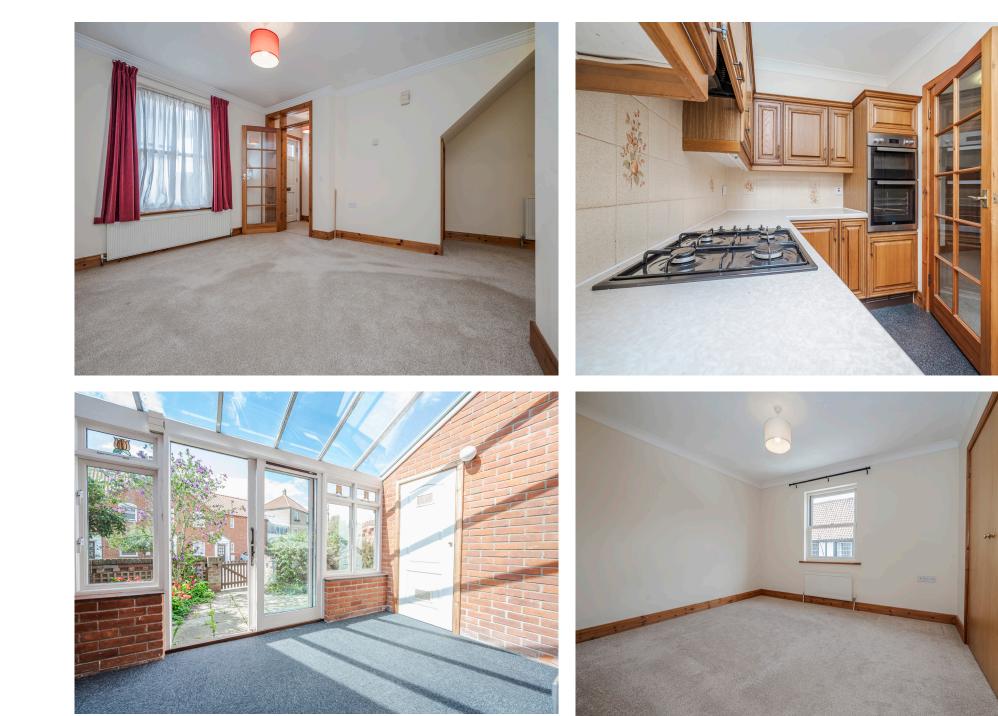

## The Property

As you enter the property via the front door Ballygate entrance, you will find the staircase immediately in front. To the right, is the entrance to the lounge/dining room. Its has a smooth plastered ceiling, sash style window to the front aspect and an understairs cupboard with light, and a further door leading into the kitchen and the utility area. The kitchen is fully fitted with a sash style window to the rear aspect, a range of fitted wall and base units with work surfaces over, textured one and half bowl sink and drainer, built in double oven gas hob, extractor hood and integrated fridge. The utility area has a range of wall and base units, inset sink and drainer and space and plumbing for a washing machine. Immediately opposite is the cloakroom with low level WC and wash hand basin. Following through there is a light and airy conservatory with cupboard housing the combi boiler leading straight to the easy to maintain courtyard garden. Stairs lead to the first floor, where there is space to have a stair lift fitted. To the landing is a built in cupboard with access hatch to the loft space. The bathroom has a coloured suite comprising panelled bath with shower mixer over, low level WC, vanity sink unit with cupboards beneath, tiled splashback and a radiator.