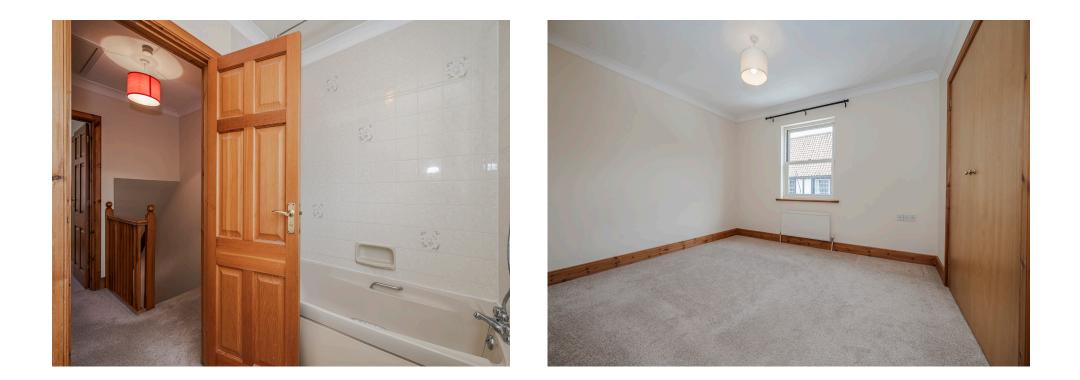

## The Property

As you enter the property via the front door Ballygate entrance, you will find the staircase immediately in front. To the right, is the entrance to the lounge/dining room. Its has a smooth plastered ceiling, sash style window to the front aspect and an understairs cupboard with light, and a further door leading into the kitchen and the utility area. The kitchen is fully fitted with a sash style window to the rear aspect, a range of fitted wall and base units with work surfaces over, textured one and half bowl sink and drainer, built in double oven gas hob, extractor hood and integrated fridge. The utility area has a range of wall and base units, inset sink and drainer and space and plumbing for a washing machine. Immediately opposite is the cloakroom with low level WC and wash hand basin. Following through there is a light and airy conservatory with cupboard housing the combi boiler leading straight to the easy to maintain courtyard garden. Stairs lead to the first floor, where there is space to have a stair lift fitted. To the landing is a built in cupboard with access hatch to the loft space. The bathroom has a coloured suite comprising panelled bath with shower mixer over, low level WC, vanity sink unit with cupboards beneath, tiled splashback and a radiator.

## Property Cont'd

There are two bedrooms, the first to the rear aspect has a fitted double wardrobe, radiator, carpet and window with views of Old College Close. The second bedroom to the front aspect is larger and has a fitted double wardrobe, carpet and radiator and window with views of Ballygate.