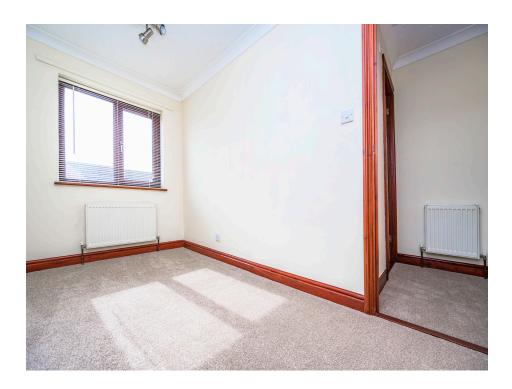

## The Property

The front door leads into an entrance porch and in turn a door opens into the lounge/diner with staircase rising to the first floor and window to the front aspect. The kitchen is located to the rear of the property and comprises worktop with inset stainless steel sink and drainer with cupboards and recess, space and plumbing for a washing machine, adjoining worktop with cupboards and drawers beneath and space for freestanding electric cooker, adjoining tall cupboard and space for fridge/freezer. Leading off the kitchen is a door that leads into a white uPVC sealed unit double glazed conservatory with French style doors out to garden. From the lounge, the staircase rises to the first floor and landing with roof access hatch leading to insulated roof space. You will find two bedrooms on this floor, both having uPVC sealed unit double glazed windows and are serviced by a bathroom comprising panel bath with shower over, low level W/C and pedestal was basin.