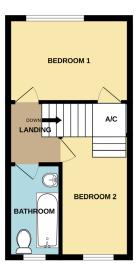

## The Property

The front door leads into an entrance porch and in turn a door opens into the lounge/diner with staircase rising to the first floor and window to the front aspect. The kitchen is located to the rear of the property and comprises worktop with inset stainless steel sink and drainer with cupboards and recess, space and plumbing for a washing machine, adjoining worktop with cupboards and drawers beneath and space for freestanding electric cooker, adjoining tall cupboard and space for fridge/freezer. Leading off the kitchen is a door that leads into a white uPVC sealed unit double glazed conservatory with French style doors out to garden. From the lounge, the staircase rises to the first floor and landing with roof access hatch leading to insulated roof space. You will find two bedrooms on this floor, both having uPVC sealed unit double glazed windows and are serviced by a bathroom comprising panel bath with shower over, low level W/C and pedestal was basin.

GROUND FLOOR 383 sq.ft. (35.6 sq.m.) approx.

1ST FLOOR

COLSTERDALE, CARLTON COLVILLE

TOTAL FLOOR AREA, 1664 s.g.lt. (6.1.7 s.g.m.) approx.

Whilst every attempt has been made to ensure the accuracy of the floorigat contained here, measurement of doors, windows, rooms and any other items are approximate and no responsibility is taken for any error mission or mis-statement. This pain is not initiative purposes only and should be useful as such by say prospective purchaser. The services, systems and appliances shown have not been tested and no guarant as to the decidence of the services of t