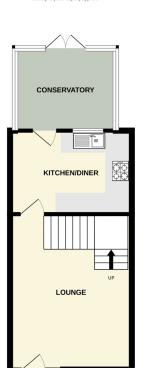

## The Property

The front door leads into an entrance porch and in turn a door opens into the lounge/diner with staircase rising to the first floor and window to the front aspect. The kitchen is located to the rear of the property and comprises worktop with inset stainless steel sink and drainer with cupboards and recess, space and plumbing for a washing machine, adjoining worktop with cupboards and drawers beneath and space for freestanding electric cooker, adjoining tall cupboard and space for fridge/freezer. Leading off the kitchen is a door that leads into a white uPVC sealed unit double glazed conservatory with French style doors out to garden. From the lounge, the staircase rises to the first floor and landing with roof access hatch leading to insulated roof space. You will find two bedrooms on this floor, both having uPVC sealed unit double glazed windows and are serviced by a bathroom comprising panel bath with shower over, low level W/C and pedestal was basin.

GROUND FLOOR 383 sq.ft. (35.6 sq.m.) approx.

1ST FLOOR

COLSTERDALE, CARLTON COLVILLE

TOTAL FLOOR AREA, 1664 s.g.lt. (6.1.7 s.g.m.) approx.

Whilst every attempt has been made to ensure the accuracy of the floorigat contained here, measurement of doors, windows, rooms and any other items are approximate and no responsibility is taken for any error mission or mis-statement. This pain is not initiative purposes only and should be useful as such by say prospective purchaser. The services, systems and appliances shown have not been tested and no guarant as to the decidence of the services of t