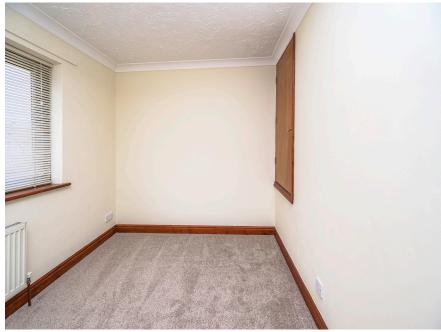

## The Property

The front door leads into an entrance porch and in turn a door opens into the lounge/diner with staircase rising to the first floor and window to the front aspect. The kitchen is located to the rear of the property and comprises worktop with inset stainless steel sink and drainer with cupboards and recess, space and plumbing for a washing machine, adjoining worktop with cupboards and drawers beneath and space for freestanding electric cooker, adjoining tall cupboard and space for fridge/freezer. Leading off the kitchen is a door that leads into a white uPVC sealed unit double glazed conservatory with French style doors out to garden. From the lounge, the staircase rises to the first floor and landing with roof access hatch leading to insulated roof space. You will find two bedrooms on this floor, both having uPVC sealed unit double glazed windows and are serviced by a bathroom comprising panel bath with shower over, low level W/C and pedestal was basin.