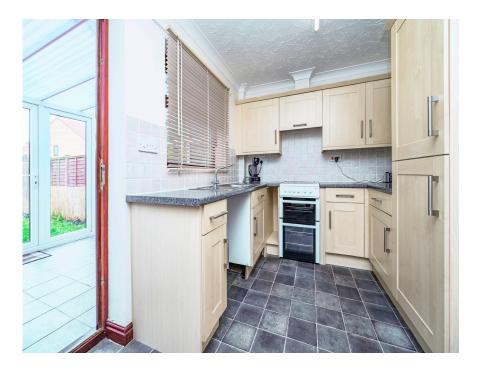

## The Property

The front door leads into an entrance porch and in turn a door opens into the lounge/diner with staircase rising to the first floor and window to the front aspect. The kitchen is located to the rear of the property and comprises worktop with inset stainless steel sink and drainer with cupboards and recess, space and plumbing for a washing machine, adjoining worktop with cupboards and drawers beneath and space for freestanding electric cooker, adjoining tall cupboard and space for fridge/freezer. Leading off the kitchen is a door that leads into a white uPVC sealed unit double glazed conservatory with French style doors out to garden. From the lounge, the staircase rises to the first floor and landing with roof access hatch leading to insulated roof space. You will find two bedrooms on this floor, both having uPVC sealed unit double glazed windows and are serviced by a bathroom comprising panel bath with shower over, low level W/C and pedestal was basin.