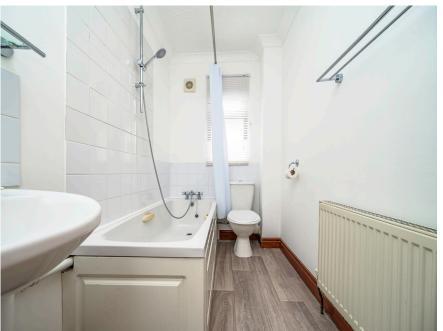

## The Property

The front door leads into an entrance porch and in turn a door opens into the lounge/diner with staircase rising to the first floor and window to the front aspect. The kitchen is located to the rear of the property and comprises worktop with inset stainless steel sink and drainer with cupboards and recess, space and plumbing for a washing machine, adjoining worktop with cupboards and drawers beneath and space for freestanding electric cooker, adjoining tall cupboard and space for fridge/freezer. Leading off the kitchen is a door that leads into a white uPVC sealed unit double glazed conservatory with French style doors out to garden. From the lounge, the staircase rises to the first floor and landing with roof access hatch leading to insulated roof space. You will find two bedrooms on this floor, both having uPVC sealed unit double glazed windows and are serviced by a bathroom comprising panel bath with shower over, low level W/C and pedestal was basin.