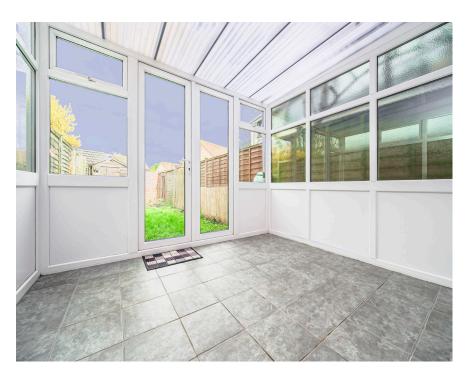

## The Property

The front door leads into an entrance porch and in turn a door opens into the lounge/diner with staircase rising to the first floor and window to the front aspect. The kitchen is located to the rear of the property and comprises worktop with inset stainless steel sink and drainer with cupboards and recess, space and plumbing for a washing machine, adjoining worktop with cupboards and drawers beneath and space for freestanding electric cooker, adjoining tall cupboard and space for fridge/freezer. Leading off the kitchen is a door that leads into a white uPVC sealed unit double glazed conservatory with French style doors out to garden. From the lounge, the staircase rises to the first floor and landing with roof access hatch leading to insulated roof space. You will find two bedrooms on this floor, both having uPVC sealed unit double glazed windows and are serviced by a bathroom comprising panel bath with shower over, low level W/C and pedestal was basin.