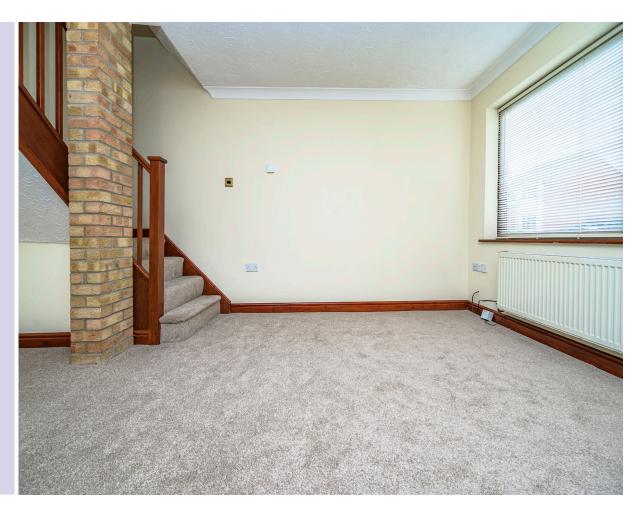

## The Property

The front door leads into an entrance porch and in turn a door opens into the lounge/diner with staircase rising to the first floor and window to the front aspect. The kitchen is located to the rear of the property and comprises worktop with inset stainless steel sink and drainer with cupboards and recess, space and plumbing for a washing machine, adjoining worktop with cupboards and drawers beneath and space for freestanding electric cooker, adjoining tall cupboard and space for fridge/freezer. Leading off the kitchen is a door that leads into a white uPVC sealed unit double glazed conservatory with French style doors out to garden. From the lounge, the staircase rises to the first floor and landing with roof access hatch leading to insulated roof space. You will find two bedrooms on this floor, both having uPVC sealed unit double glazed windows and are serviced by a bathroom comprising panel bath with shower over, low level W/C and pedestal was basin.