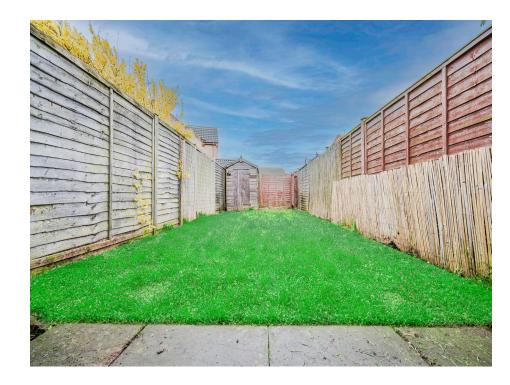

#### External

Outside to the front there is two side by side parking spaces and a path leading to the main entrance. To the rear there is a fully enclosed garden that is lawned, having a stepping stone style path which leads to a timber shed and rear access gate.