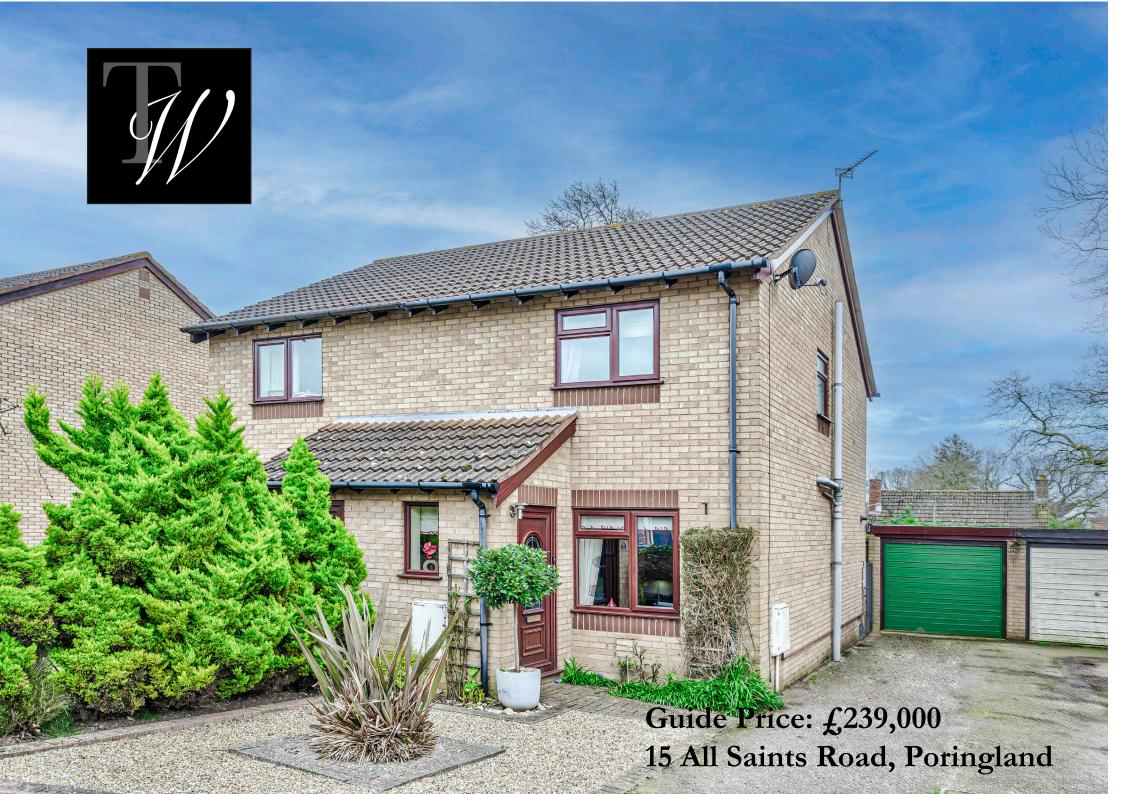

A well presented semi-detached house situated in this convenient and popular location of Poringland and being within five miles of Norwich City centre and the train station. The property benefits from uPVC sealed unit double glazing and is heated by a gas fired radiator central heating system. The accommodation includes a sitting room, kitchen, conservatory, two first floor bedrooms and recently fitted bathroom with separate shower.

#### External

The front of the property is approached via the driveway and path to front entrance along with a stoned front garden with inset shrubs to the side boundary. The driveway continues to a single garage with up and over door, power and lighting connected and personal door to the rear garden. To the rear is a fully enclosed easy to maintain garden laid to artificial grass with hedging to end boundary and panel screen fencing to the side. A further stoned area makes a great space for a BBQ.

### Location

The front of the property is approached via the driveway and path to front entrance along with a shingled front garden with inset shrubs to the side boundary. The driveway continues to a single garage with up and over door, power and lighting connected and personal door to the rear garden. To the rear is a fully enclosed easy to maintain garden, laid to artificial grass with hedging to the end boundary and panel screen fencing to the side. A further shingle area makes a great space for a barbeque.