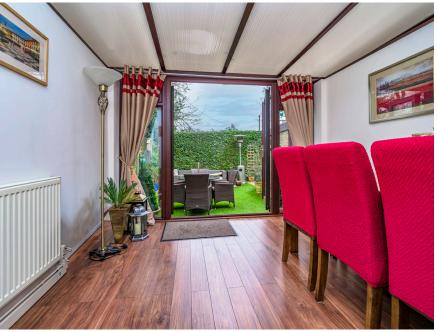

# The Property

The front entrance door leads into the entrance porch which in turn leads into the sitting room with staircase rising to the first floor, with woodgrain effect uPVC sealed unit double glazed window to the front aspect and door leading into the kitchen. The kitchen comprises worktop with inset sink and drainer having cupboards beneath and recess with space and plumbing for washing machine, adjoining worktop with fitted four ring gas hob with double oven under and extractor and light over, fully tiled floor, recess with space and plumbing for dish washer and space for free standing upright fridge/freezer, matching wall cupboards with LED under, lighting along with LED kick panel lighting. There is a good range of base and wall cupboards and a drawer unit. Woodgrain effect uPVC sealed unit double glazed French doors open into a conservatory which can also be used as a dining room as there is ample space for a table and chairs. There are uPVC double glazed French doors to the garden, laminate floor and radiator. From the sitting room the staircase rises to the first floor and landing and two double bedrooms both having uPVC double glazing. The recently fitted modern bathroom comprises a white suite with panel bath, low level W.C and hand wash basin along with fully tiled walls and floors.

#### External

The front of the property is approached via the driveway and path to front entrance along with a stoned front garden with inset shrubs to the side boundary. The driveway continues to a single garage with up and over door, power and lighting connected and personal door to the rear garden. To the rear is a fully enclosed easy to maintain garden laid to artificial grass with hedging to end boundary and panel screen fencing to the side. A further stoned area makes a great space for a BBQ.