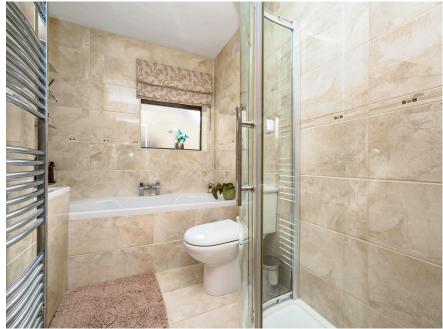

# The Property

The front entrance door leads into the entrance porch which in turn leads into the sitting room with staircase rising to the first floor, with woodgrain effect uPVC sealed unit double glazed window to the front aspect and door leading into the kitchen. The kitchen comprises worktop with inset sink and drainer having cupboards beneath and recess with space and plumbing for washing machine, adjoining worktop with fitted four ring gas hob with double oven under and extractor and light over, fully tiled floor, recess with space and plumbing for dish washer and space for free standing upright fridge/freezer, matching wall cupboards with LED under, lighting along with LED kick panel lighting. There is a good range of base and wall cupboards and a drawer unit. Woodgrain effect uPVC sealed unit double glazed French doors open into a conservatory which can also be used as a dining room as there is ample space for a table and chairs. There are uPVC double glazed French doors to the garden, laminate floor and radiator. From the sitting room the staircase rises to the first floor and landing and two double bedrooms both having uPVC double glazing. The recently fitted modern bathroom comprises a white suite with panel bath, low level W.C and hand wash basin along with fully tiled walls and floors.