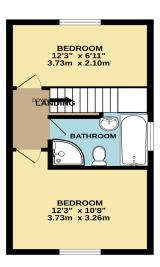

# The Property

The front entrance door leads into the entrance porch which in turn leads into the sitting room with staircase rising to the first floor, with woodgrain effect uPVC sealed unit double glazed window to the front aspect and door leading into the kitchen. The kitchen comprises worktop with inset sink and drainer having cupboards beneath and recess with space and plumbing for washing machine, adjoining worktop with fitted four ring gas hob with double oven under and extractor and light over, fully tiled floor, recess with space and plumbing for dish washer and space for free standing upright fridge/freezer, matching wall cupboards with LED under, lighting along with LED kick panel lighting. There is a good range of base and wall cupboards and a drawer unit. Woodgrain effect uPVC sealed unit double glazed French doors open into a conservatory which can also be used as a dining room as there is ample space for a table and chairs. There are uPVC double glazed French doors to the garden, laminate floor and radiator. From the sitting room the staircase rises to the first floor and landing and two double bedrooms both having uPVC double glazing. The recently fitted modern bathroom comprises a white suite with panel bath, low level W.C and hand wash basin along with fully tiled walls and floors.

Whilst every attempt has been made to ensure the accuracy of the flooplan contained here, measurement of doors, windows, cromes and any other terns are approximate and no repossibility is taken for any error omission or mis-statement. This plan is for illustrative purposes only and should be used as such by any prospective purchaser. The services, systems and appliances shown have not been tested and no guarante as to their operability or efficiency can be given.