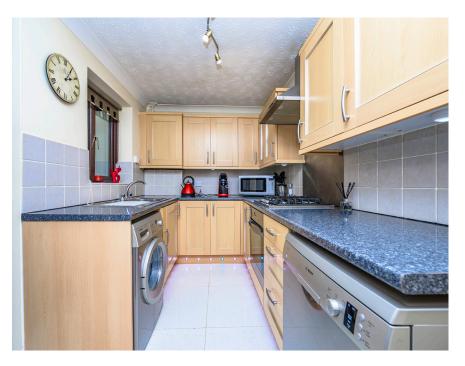

# The Property

The front entrance door leads into the entrance porch which in turn leads into the sitting room with staircase rising to the first floor, with woodgrain effect uPVC sealed unit double glazed window to the front aspect and door leading into the kitchen. The kitchen comprises worktop with inset sink and drainer having cupboards beneath and recess with space and plumbing for washing machine, adjoining worktop with fitted four ring gas hob with double oven under and extractor and light over, fully tiled floor, recess with space and plumbing for dish washer and space for free standing upright fridge/freezer, matching wall cupboards with LED under, lighting along with LED kick panel lighting. There is a good range of base and wall cupboards and a drawer unit. Woodgrain effect uPVC sealed unit double glazed French doors open into a conservatory which can also be used as a dining room as there is ample space for a table and chairs. There are uPVC double glazed French doors to the garden, laminate floor and radiator. From the sitting room the staircase rises to the first floor and landing and two double bedrooms both having uPVC double glazing. The recently fitted modern bathroom comprises a white suite with panel bath, low level W.C and hand wash basin along with fully tiled walls and floors.