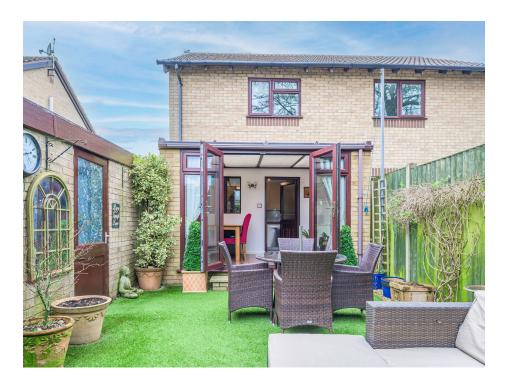

#### External

The front of the property is approached via the driveway and path to front entrance along with a stoned front garden with inset shrubs to the side boundary. The driveway continues to a single garage with up and over door, power and lighting connected and personal door to the rear garden. To the rear is a fully enclosed easy to maintain garden laid to artificial grass with hedging to end boundary and panel screen fencing to the side. A further stoned area makes a great space for a BBQ.

### Location

The front of the property is approached via the driveway and path to front entrance along with a shingled front garden with inset shrubs to the side boundary. The driveway continues to a single garage with up and over door, power and lighting connected and personal door to the rear garden. To the rear is a fully enclosed easy to maintain garden, laid to artificial grass with hedging to the end boundary and panel screen fencing to the side. A further shingle area makes a great space for a barbeque.