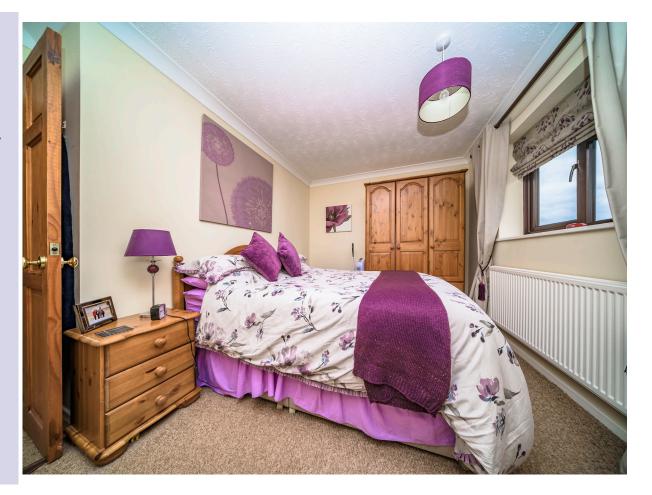

# The Property

The front entrance door leads into the entrance porch which in turn leads into the sitting room with staircase rising to the first floor, with woodgrain effect uPVC sealed unit double glazed window to the front aspect and door leading into the kitchen. The kitchen comprises worktop with inset sink and drainer having cupboards beneath and recess with space and plumbing for washing machine, adjoining worktop with fitted four ring gas hob with double oven under and extractor and light over, fully tiled floor, recess with space and plumbing for dish washer and space for free standing upright fridge/freezer, matching wall cupboards with LED under, lighting along with LED kick panel lighting. There is a good range of base and wall cupboards and a drawer unit. Woodgrain effect uPVC sealed unit double glazed French doors open into a conservatory which can also be used as a dining room as there is ample space for a table and chairs. There are uPVC double glazed French doors to the garden, laminate floor and radiator. From the sitting room the staircase rises to the first floor and landing and two double bedrooms both having uPVC double glazing. The recently fitted modern bathroom comprises a white suite with panel bath, low level W.C and hand wash basin along with fully tiled walls and floors.