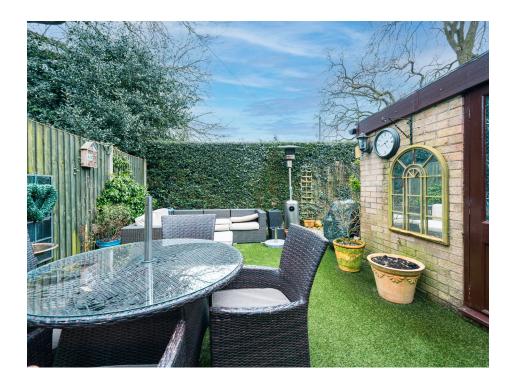

#### External

The front of the property is approached via the driveway and path to front entrance along with a stoned front garden with inset shrubs to the side boundary. The driveway continues to a single garage with up and over door, power and lighting connected and personal door to the rear garden. To the rear is a fully enclosed easy to maintain garden laid to artificial grass with hedging to end boundary and panel screen fencing to the side. A further stoned area makes a great space for a BBQ.

### Location

The front of the property is approached via the driveway and path to front entrance along with a shingled front garden with inset shrubs to the side boundary. The driveway continues to a single garage with up and over door, power and lighting connected and personal door to the rear garden. To the rear is a fully enclosed easy to maintain garden, laid to artificial grass with hedging to the end boundary and panel screen fencing to the side. A further shingle area makes a great space for a barbeque.