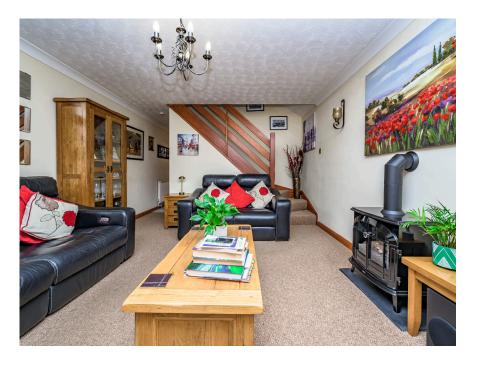

# The Property

The front entrance door leads into the entrance porch which in turn leads into the sitting room with staircase rising to the first floor, with woodgrain effect uPVC sealed unit double glazed window to the front aspect and door leading into the kitchen. The kitchen comprises worktop with inset sink and drainer having cupboards beneath and recess with space and plumbing for washing machine, adjoining worktop with fitted four ring gas hob with double oven under and extractor and light over, fully tiled floor, recess with space and plumbing for dish washer and space for free standing upright fridge/freezer, matching wall cupboards with LED under, lighting along with LED kick panel lighting. There is a good range of base and wall cupboards and a drawer unit. Woodgrain effect uPVC sealed unit double glazed French doors open into a conservatory which can also be used as a dining room as there is ample space for a table and chairs. There are uPVC double glazed French doors to the garden, laminate floor and radiator. From the sitting room the staircase rises to the first floor and landing and two double bedrooms both having uPVC double glazing. The recently fitted modern bathroom comprises a white suite with panel bath, low level W.C and hand wash basin along with fully tiled walls and floors.