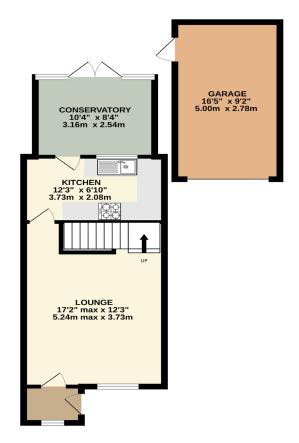

# The Property

The front entrance door leads into the entrance porch which in turn leads into the sitting room with staircase rising to the first floor, with woodgrain effect uPVC sealed unit double glazed window to the front aspect and door leading into the kitchen. The kitchen comprises worktop with inset sink and drainer having cupboards beneath and recess with space and plumbing for washing machine, adjoining worktop with fitted four ring gas hob with double oven under and extractor and light over, fully tiled floor, recess with space and plumbing for dish washer and space for free standing upright fridge/freezer, matching wall cupboards with LED under, lighting along with LED kick panel lighting. There is a good range of base and wall cupboards and a drawer unit. Woodgrain effect uPVC sealed unit double glazed French doors open into a conservatory which can also be used as a dining room as there is ample space for a table and chairs. There are uPVC double glazed French doors to the garden, laminate floor and radiator. From the sitting room the staircase rises to the first floor and landing and two double bedrooms both having uPVC double glazing. The recently fitted modern bathroom comprises a white suite with panel bath, low level W.C and hand wash basin along with fully tiled walls and floors.

Whilst every attempt has been made to ensure the accuracy of the flooplan contained here, measurement of doors, windows, cromes and any other terns are approximate and no repossibility is taken for any error omission or mis-statement. This plan is for illustrative purposes only and should be used as such by any prospective purchaser. The services, systems and appliances shown have not been tested and no guarante as to their operability or efficiency can be given.