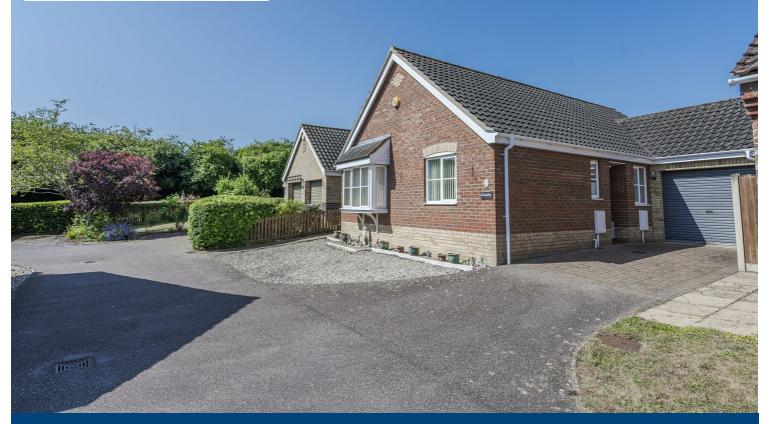

# 20 Will Rede Close, Beccles Suffolk, NR34

# Guide Price £310,000 Freehold

Situated on a popular development of Persimmon Built properties is this three bedroom detached bungalow, tucked away in a cul-de-sac location. The property is being sold with no upward chain and benefits from entrance hall, cloak room, lounge / dining room, fitted kitchen, shower room and three bedrooms. There is off-road parking for one vehicle, an attached single garage and enclosed rear garden.

#### **EXTERNAL**

To the front of the property is one off road parking space leading to attached single garage with roller door, power and light, personal door to garden.

To the side of the property is a personal gate giving access to the enclosed rear garden that is mainly laid to lawn with paved seating area and well stocked borders.