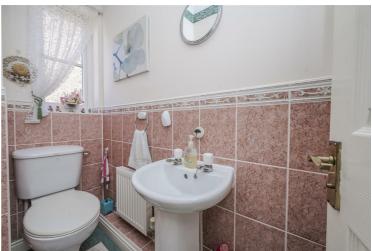

#### **CLOAKROOM**

uPVC window to side aspect, coved and textured ceiling, low level WC, wash basin, tiled splash back, radiator, tiled floor.

#### **SHOWER ROOM**

uPVC window to side aspect, coved and textured ceiling, walk-in shower cubicle, low level WC, wash basin, radiator.