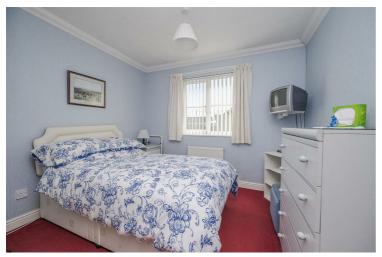

#### **BEDROOM TWO**

uPVC window to front aspect, coved and textured ceiling, fitted wardrobe cupboard, radiator.

#### **BEDROOM THREE**

uPVC window to side aspect, coved and textured ceiling, radiator.