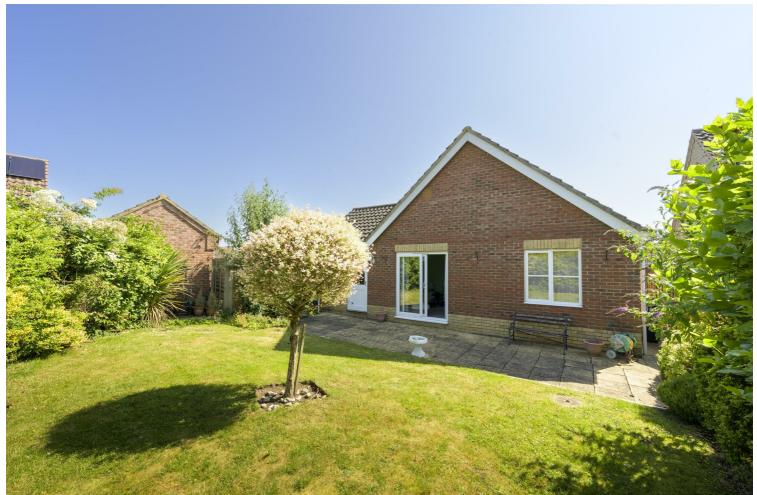

#### **EXTERNAL**

To the front of the property is one off road parking space leading to attached single garage with roller door, power and light, personal door to garden.

To the side of the property is a personal gate giving access to the enclosed rear garden that is mainly laid to lawn with paved seating area and well stocked borders.