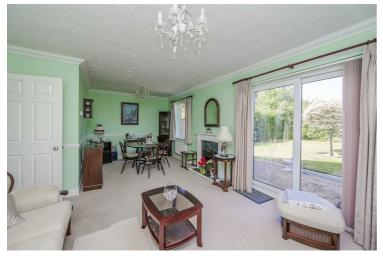

#### LOUNGE / DINING ROOM

uPVC window to rear aspect, sliding uPVC patio doors, coved and textured ceiling, feature electric fireplace, two radiators.