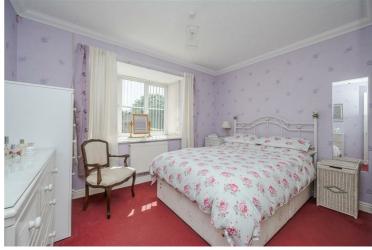

#### **BEDROOM ONE**

uPVC bay window to front aspect, coved and textured ceiling, double fitted wardrobe cupboard, radiator.

#### **BEDROOM TWO**

uPVC window to front aspect, coved and textured ceiling, fitted wardrobe cupboard, radiator.