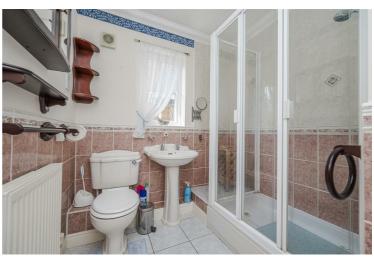

#### **SHOWER ROOM**

uPVC window to side aspect, coved and textured ceiling, walk-in shower cubicle, low level WC, wash basin, radiator.