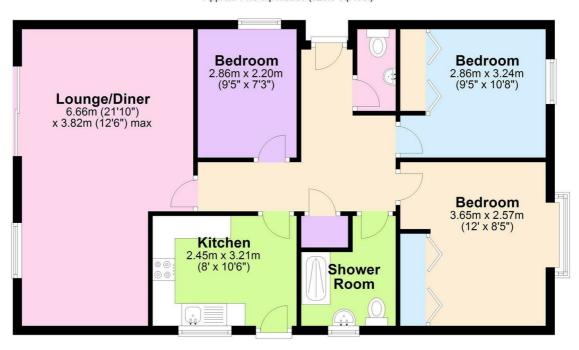

#### **ENTRANCE HALL**

Coved and textured ceiling, access to loft space, built in airing cupboard, radiator.

#### **CLOAKROOM**

uPVC window to side aspect, coved and textured ceiling, low level WC, wash basin, tiled splash back, radiator, tiled floor.

#### LOUNGE / DINING ROOM

uPVC window to rear aspect, sliding uPVC patio doors, coved and textured ceiling, feature electric fireplace, two radiators.

#### **KITCHEN**

uPVC window to side aspect, coved and textured ceiling, range of fitted base and wall cupboards with work surfaces over tiled splash backs, textured sink and drainer, electric eye level oven, gas hob, plumbing and space for washing machine, wall mounted gas boiler, radiator, door to outside.

#### **BEDROOM ONE**

uPVC bay window to front aspect, coved and textured ceiling, double fitted wardrobe cupboard, radiator.

#### **BEDROOM TWO**

uPVC window to front aspect, coved and textured ceiling, fitted wardrobe cupboard, radiator.

#### **BEDROOM THREE**

uPVC window to side aspect, coved and textured ceiling, radiator.

#### **SHOWER ROOM**

uPVC window to side aspect, coved and textured ceiling, walk-in shower cubicle, low level WC, wash basin, radiator.

#### **EXTERNAL**

To the front of the property is one off road parking space leading to attached single garage with roller door, power and light, personal door to garden.

To the side of the property is a personal gate giving access to the enclosed rear garden that is mainly laid to lawn with paved seating area and well stocked borders.

### **Ground Floor**

Approx. 76.8 sq. metres (826.3 sq. feet)

Total area: approx. 76.8 sq. metres (826.3 sq. feet)