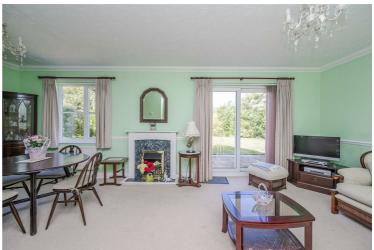

#### LOUNGE / DINING ROOM

uPVC window to rear aspect, sliding uPVC patio doors, coved and textured ceiling, feature electric fireplace, two radiators.