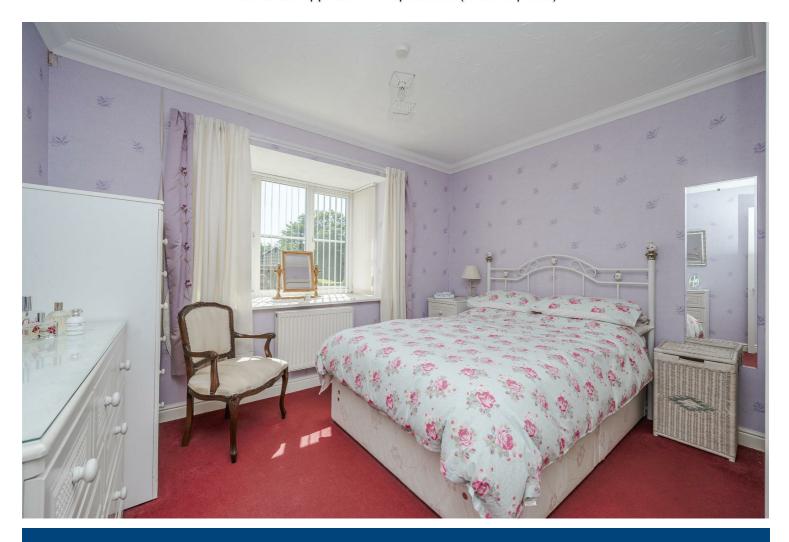

#### **BEDROOM ONE**

uPVC bay window to front aspect, coved and textured ceiling, double fitted wardrobe cupboard, radiator.