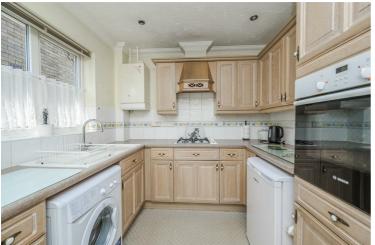

#### **KITCHEN**

uPVC window to side aspect, coved and textured ceiling, range of fitted base and wall cupboards with work surfaces over tiled splash backs, textured sink and drainer, electric eye level oven, gas hob, plumbing and space for washing machine, wall mounted gas boiler, radiator, door to outside.