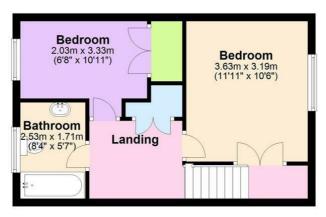

#### **Ground Floor**

Approx. 45.4 sq. metres (488.9 sq. feet)

First Floor Approx. 35.0 sq. metres (376.8 sq. feet)

Total area: approx. 80.4 sq. metres (865.7 sq. feet)

Agents Note: Whilst every care has been taken to prepare these particulars, they are for guidance purposes only. All measurements are approximate and are for general guidance purposes only and whilst every care has been taken to ensure their accuracy, they should not be relied upon and potential buyers/tenants are advised to recheck the measurements