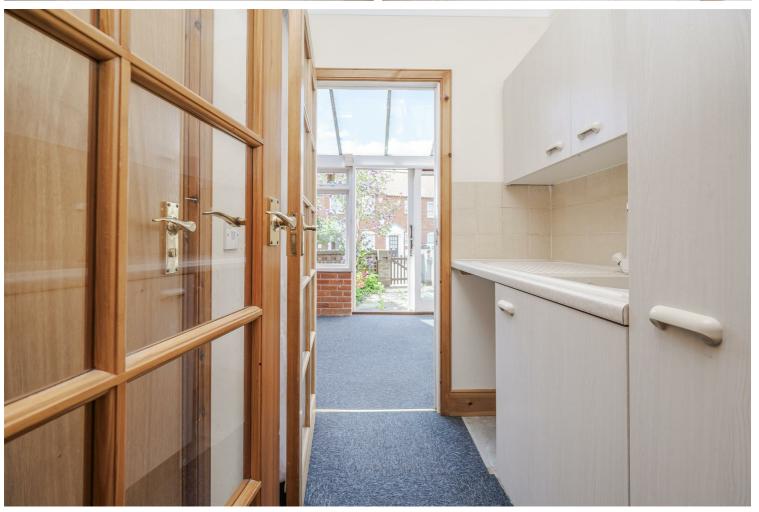

#### UTILITY ROOM

Glazed door to conservatory, textured ceiling, textured sink and drainer, plumbing for washing machine, range of base and wall cupboards, work surfaces over.

#### CONSERVATORY

Of timber and brick construction with glazed roof, sliding doors to rear courtyard, storage cupboard housing Valliant Gas Boiler.