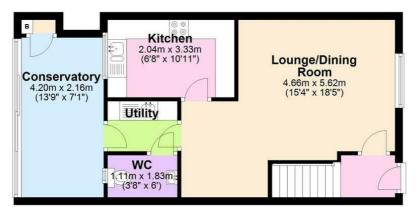

#### **Ground Floor**

Approx. 45.4 sq. metres (488.9 sq. feet)

First Floor Approx. 35.0 sq. metres (376.8 sq. feet)

Total area: approx. 80.4 sq. metres (865.7 sq. feet)

Agents Note: Whilst every care has been taken to prepare these particulars, they are for guidance purposes only. All measurements are approximate and are for general guidance purposes only and whilst every care has been taken to ensure their accuracy, they should not be relied upon and potential buyers/tenants are advised to recheck the measurements