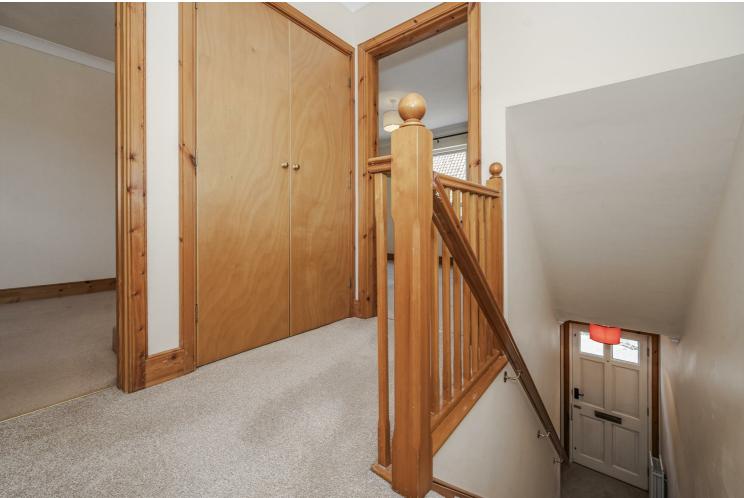

#### FIRST FLOOR LANDING

Built in airing cupboard, access to loft space.

#### **ENTRANCE HALL**

Timber and glazed front door, smooth plastered ceiling with ornate plaster coving, staircase to first floor, radiator.