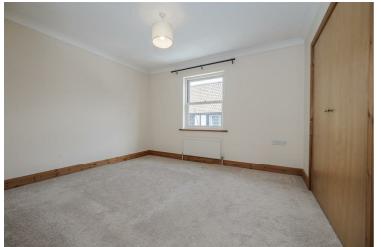

#### **BEDROOM ONE**

Sash style window to front aspect, fitted double wardrobe cupboard, radiator.

#### **BEDROOM TWO**

Sash style window to rear aspect, fitted double wardrobe, radiator.