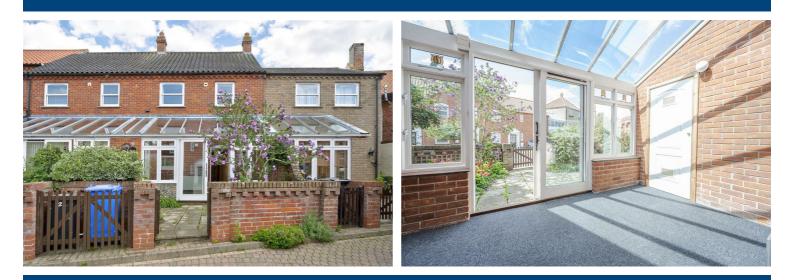

#### CONSERVATORY

Of timber and brick construction with glazed roof, sliding doors to rear courtyard, storage cupboard housing Valliant Gas Boiler.

#### EXTERNAL

Pretty paved courtyard garden, various shrubs and borders, brick retaining wall, allocated parking.