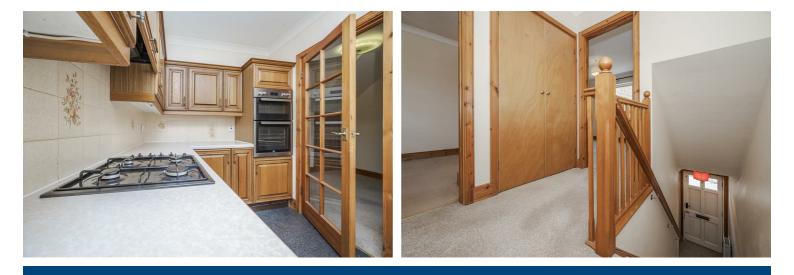

#### KITCHEN

Sash style window to rear aspect, textured ceiling, range of fitted base and wall cupboards work surfaces over, tiled splash back, textured one and half bowl sink and drainer, built in double oven, gas hob, extractor hood over, integrated fridge.

#### **ENTRANCE HALL**

Timber and glazed front door, smooth plastered ceiling with ornate plaster coving, staircase to first floor, radiator.

#### FIRST FLOOR LANDING

Built in airing cupboard, access to loft space.