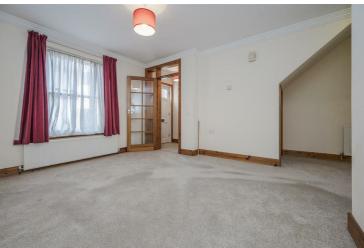

#### LOUNGE/DINING ROOM

Sash style window to front aspect, smooth plastered ceiling with ornate plastered coving, understairs storage cupboard, tow radiators.