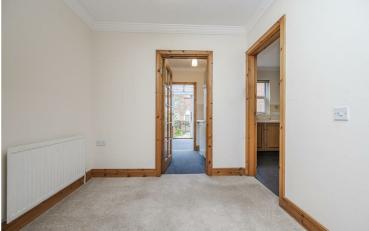

#### **ENTRANCE HALL**

Timber and glazed front door, smooth plastered ceiling with ornate plaster coving, staircase to first floor, radiator.

#### LOUNGE/DINING ROOM

Sash style window to front aspect, smooth plastered ceiling with ornate plastered coving, understairs storage cupboard, tow radiators.