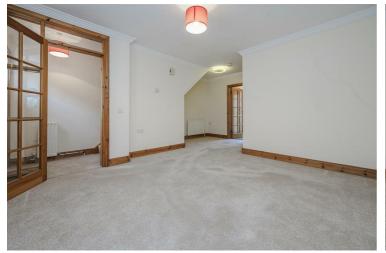

#### LOUNGE/DINING ROOM

Sash style window to front aspect, smooth plastered ceiling with ornate plastered coving, understairs storage cupboard, tow radiators.

#### FIRST FLOOR LANDING

Built in airing cupboard, access to loft space.