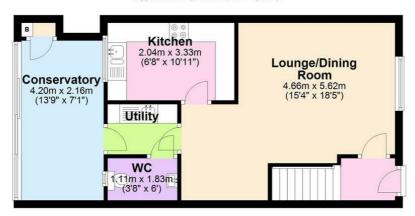

#### **ENTRANCE HALL**

Timber and glazed front door, smooth plastered ceiling with ornate plaster coving, staircase to first floor, radiator.

#### LOUNGE/DINING ROOM

Sash style window to front aspect, smooth plastered ceiling with ornate plastered coving, understairs storage cupboard, tow radiators.

#### **KITCHEN**

Sash style window to rear aspect, textured ceiling, range of fitted base and wall cupboards work surfaces over, tiled splash back, textured one and half bowl sink and drainer, built in double oven, gas hob, extractor hood

over, integrated fridge.

#### **UTILITY ROOM**

Glazed door to conservatory, textured ceiling, textured sink and drainer, plumbing for washing machine, range of base and wall cupboards, work surfaces over.

#### **CLOAKROOM**

Sash style window to rear aspect, low level WC, wash hand basin, tiled splash back, radiator.

#### **CONSERVATORY**

Of timber and brick construction with glazed roof, sliding doors to rear courtyard, storage cupboard housing Valliant Gas Boiler.

#### **Ground Floor**

Approx. 45.4 sq. metres (488.9 sq. feet)

First Floor Approx. 35.0 sq. metres (376.8 sq. feet)

Total area: approx. 80.4 sq. metres (865.7 sq. feet)

Agents Note: Whilst every care has been taken to prepare these particulars, they are for guidance purposes only. All measurements are approximate and are for general guidance purposes only and whilst every care has been taken to ensure their accuracy, they should not be relied upon and potential buyers/tenants are advised to recheck the measurements