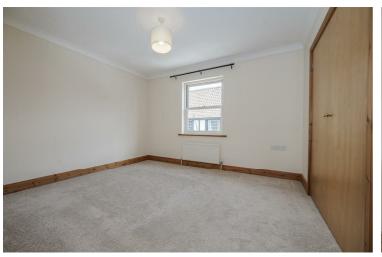

#### **BEDROOM ONE**

Sash style window to front aspect, fitted double wardrobe cupboard, radiator.

#### **BEDROOM TWO**

Sash style window to rear aspect, fitted double wardrobe, radiator.