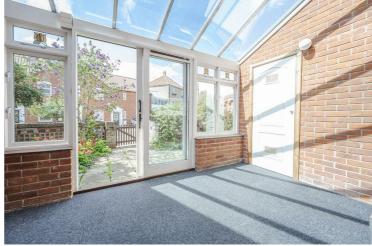

#### **CONSERVATORY**

Of timber and brick construction with glazed roof, sliding doors to rear courtyard, storage cupboard housing Valliant Gas Boiler.