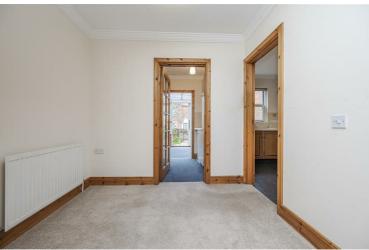

#### **BEDROOM ONE**

Sash style window to front aspect, fitted double wardrobe cupboard, radiator.

#### **BEDROOM TWO**

Sash style window to rear aspect, fitted double wardrobe, radiator.

#### **BATHROOM**

Coloured suite, panelled bath with mixer shower over, low level WC, wash basin with vanity cupboard beneath, tiled splash back, radiator.