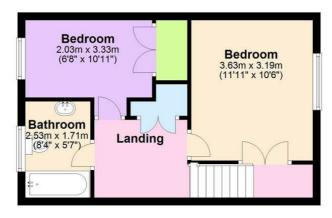

#### FIRST FLOOR LANDING

Built in airing cupboard, access to loft space.

#### **BEDROOM ONE**

Sash style window to front aspect, fitted double wardrobe cupboard, radiator.

#### **BEDROOM TWO**

Sash style window to rear aspect, fitted double wardrobe, radiator.

#### **BATHROOM**

Coloured suite, panelled bath with mixer shower over, low level WC, wash basin with vanity cupboard beneath, tiled splash back, radiator.

#### **Ground Floor**

Approx. 45.4 sq. metres (488.9 sq. feet)

First Floor Approx. 35.0 sq. metres (376.8 sq. feet)

Total area: approx. 80.4 sq. metres (865.7 sq. feet)

Agents Note: Whilst every care has been taken to prepare these particulars, they are for guidance purposes only. All measurements are approximate and are for general guidance purposes only and whilst every care has been taken to ensure their accuracy, they should not be relied upon and potential buyers/tenants are advised to recheck the measurements