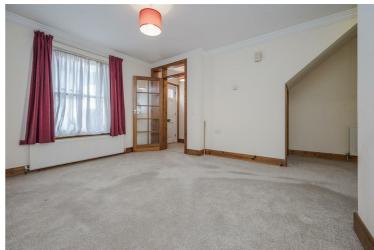

#### LOUNGE/DINING ROOM

Sash style window to front aspect, smooth plastered ceiling with ornate plastered coving, understairs storage cupboard, tow radiators.