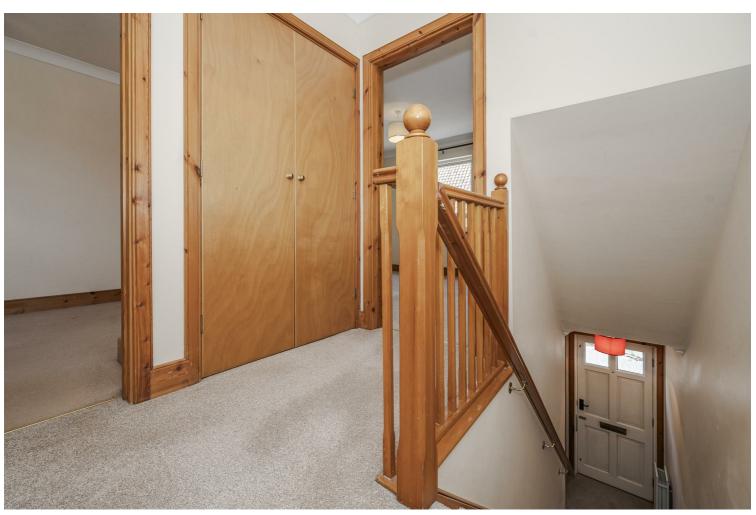

#### **ENTRANCE HALL**

Timber and glazed front door, smooth plastered ceiling with ornate plaster coving, staircase to first floor, radiator.

#### FIRST FLOOR LANDING

Built in airing cupboard, access to loft space.