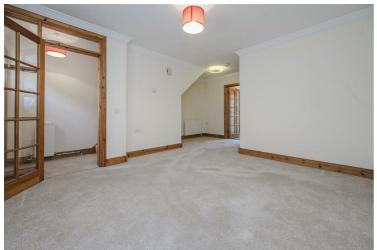

#### LOUNGE/DINING ROOM

Sash style window to front aspect, smooth plastered ceiling with ornate plastered coving, understairs storage cupboard, tow radiators.