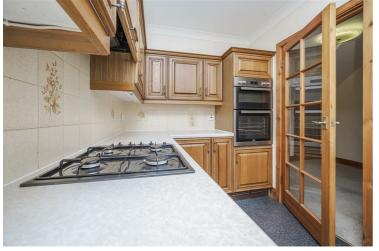

#### **KITCHEN**

Sash style window to rear aspect, textured ceiling, range of fitted base and wall cupboards work surfaces over, tiled splash back, textured one and half bowl sink and drainer, built in double oven, gas hob, extractor hood

over, integrated fridge.