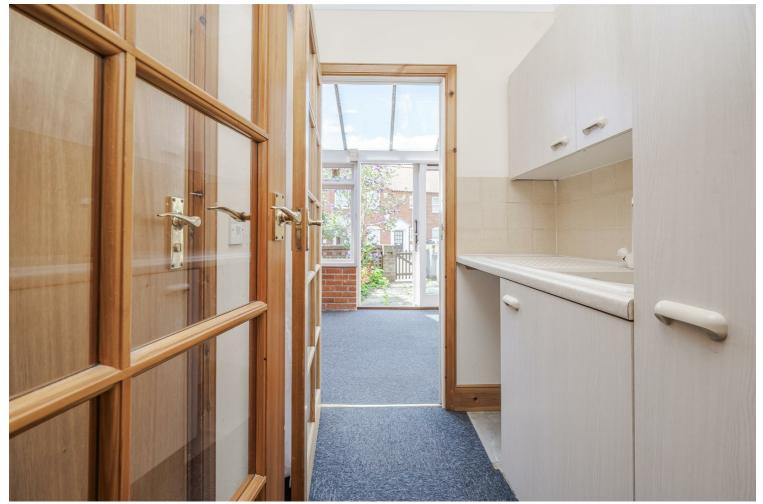

#### **UTILITY ROOM**

Glazed door to conservatory, textured ceiling, textured sink and drainer, plumbing for washing machine, range of base and wall cupboards, work surfaces over.

#### **CONSERVATORY**

Of timber and brick construction with glazed roof, sliding doors to rear courtyard, storage cupboard housing Valliant Gas Boiler.