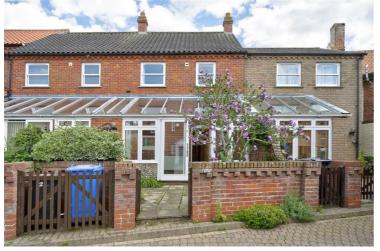

#### **CONSERVATORY**

Of timber and brick construction with glazed roof, sliding doors to rear courtyard, storage cupboard housing Valliant Gas Boiler.

#### **EXTERNAL**

Pretty paved courtyard garden, various shrubs and borders, brick retaining wall, allocated parking.