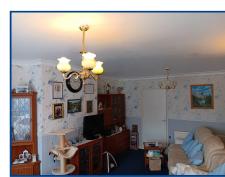

#### **Entrance Hall**

Wooden door & side window to front and a storage cupboard.

Lounge (17' 9" x 12' 2") or (5.40m x 3.70m) Double glazed sliding patio door to front and 2 radiators.

Kitchen (13' 9" x 8' 6") or (4.20m x 2.60m) Wooden door and double glazed window to side, fitted base and wall units, 1 1/2 drainer sink unit with space to accommodate a range cooker.