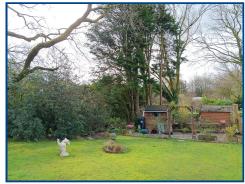

#### **External**

Front garden area covered with chipping's planted with 2 camelia's a cherry tree and some rose bushes, there is a lengthy driveway which is largely covered by a car port which leads on to the large attached garage. There is a vegetable growing area to the side of the property, a patio area to the immediate rear, potting area behind the garage, gated access off patio to the large lawn area which is bordered by the stream and has some mature trees including two oak's and a series of pines.