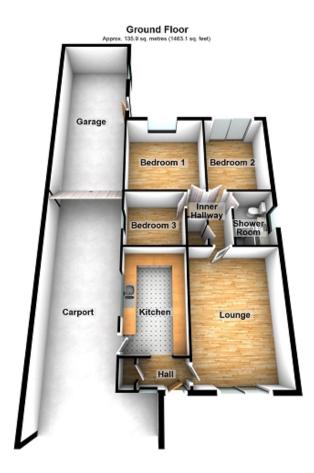

Total area: approx. 135.9 sq. metres (1463.1 sq. feet)

Website: www.ctf-uk.com

Email: pontardawe@ctf-uk.com

Viewing: **01792 865 042** 

Clee, Tompkinson & Francis, (CTF) their clients and any joint agents give notice that 1: They are not authorised to make or give any representations or warranties in relation to the property either here or elsewhere, either on their own behalf or on behalf of their client or otherwise. They assume no responsibility for any statement that may be made in these particulars. These particulars do not form part of any offer or contract and must not be relied upon as statements or representations of fact.

## **General Description**

**EPC Rating: E50** 

Excellent opportunity to purchase a bungalow in a larger than average plot with a stream bordering, the property has been improved by the current owners including the garden areas. The accommodation comprises an entrance hall, lounge, kitchen, inner hall, bedroom 1, bedroom 2, bedroom 3 and a shower room. The larger than average garden comprises a low maintenance front garden driveway which is covered by a car port with a large garage beyond, the remaining garden comprises a vegetable growing area to the side, patio area to the immediate rear with a gateway

#### **Property Description**

Excellent opportunity to purchase a bungalow in a larger than average plot with a stream bordering, the property has been improved by the current owners including the garden areas. The accommodation comprises an entrance hall, lounge, kitchen, inner hall, bedroom 1, bedroom 2, bedroom 3 and a shower room. The larger than average garden comprises a low maintenance front garden driveway which is covered by a car port with a large garage beyond, the remaining garden comprises a vegetable growing area to the side, patio area to the immediate rear with a gateway through to large lawn area with a variety of mature trees and shrubs including Oak and pine trees.

#### **Entrance Hall**

Wooden door & side window to front and a storage cupboard.

Lounge (17' 9" x 12' 2") or (5.40m x 3.70m) Double glazed sliding patio door to front and 2 radiators.

Kitchen (13' 9" x 8' 6") or (4.20m x 2.60m) Wooden door and double glazed window to side, fitted base and wall units, 1 1/2 drainer sink unit with space to accommodate a range cooker.

#### **Inner Hall**

Access to the three bedrooms and the shower room, airing cupboard housing the gas boiler, access to loft (attic is partially boarded).

#### Bedroom 1 (12' 0" x 11' 8") or (3.65m x 3.55m)

Double glazed window to rear and a radiator.

Bedroom 2 (12' 0" x 9' 0") or (3.65m x 2.75m) Double glazed sliding patio door to rear and a radiator.

Bedroom 3 (8' 0" x 8' 6") or (2.45m x 2.60m) Double glazed window to side and a radiator.

### Shower Room (7' 10" x 5' 7") or (2.40m x 1.70m)

Double glazed window to side, 3 piece bathroom suite comprising a shower cubicle, w.c, wash hand basin set in a vanity surround, ladder radiator, electric heater, tiled floor and tiled walls.