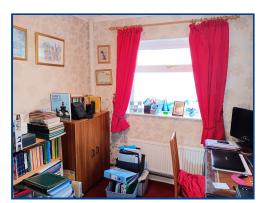

#### Bedroom 1 (12' 0" x 11' 8") or (3.65m x 3.55m)

Double glazed window to rear and a radiator.

Bedroom 2 (12' 0" x 9' 0") or (3.65m x 2.75m) Double glazed sliding patio door to rear and a radiator.

Bedroom 3 (8' 0" x 8' 6") or (2.45m x 2.60m) Double glazed window to side and a radiator.