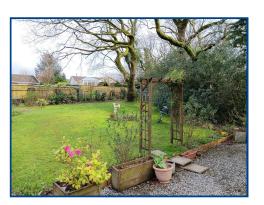

#### **External**

Front garden area covered with chipping's planted with 2 camelia's a cherry tree and some rose bushes, there is a lengthy driveway which is largely covered by a car port which leads on to the large attached garage. There is a vegetable growing area to the side of the property, a patio area to the immediate rear, potting area behind the garage, gated access off patio to the large lawn area which is bordered by the stream and has some mature trees including two oak's and a series of pines.