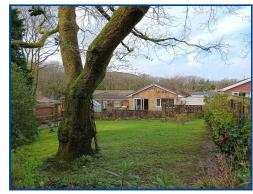

## **General Description**

**EPC Rating: E50** 

Excellent opportunity to purchase a bungalow in a larger than average plot with a stream bordering, the property has been improved by the current owners including the garden areas. The accommodation comprises an entrance hall, lounge, kitchen, inner hall, bedroom 1, bedroom 2, bedroom 3 and a shower room. The larger than average garden comprises a low maintenance front garden driveway which is covered by a car port with a large garage beyond, the remaining garden comprises a vegetable growing area to the side, patio area to the immediate rear with a gateway

#### **Property Description**

Excellent opportunity to purchase a bungalow in a larger than average plot with a stream bordering, the property has been improved by the current owners including the garden areas. The accommodation comprises an entrance hall, lounge, kitchen, inner hall, bedroom 1, bedroom 2, bedroom 3 and a shower room. The larger than average garden comprises a low maintenance front garden driveway which is covered by a car port with a large garage beyond, the remaining garden comprises a vegetable growing area to the side, patio area to the immediate rear with a gateway through to large lawn area with a variety of mature trees and shrubs including Oak and pine trees.

#### **External**

Front garden area covered with chipping's planted with 2 camelia's a cherry tree and some rose bushes, there is a lengthy driveway which is largely covered by a car port which leads on to the large attached garage. There is a vegetable growing area to the side of the property, a patio area to the immediate rear, potting area behind the garage, gated access off patio to the large lawn area which is bordered by the stream and has some mature trees including two oak's and a series of pines.