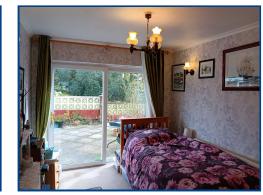

#### Bedroom 1 (12' 0" x 11' 8") or (3.65m x 3.55m)

Double glazed window to rear and a radiator.

Bedroom 2 (12' 0" x 9' 0") or (3.65m x 2.75m) Double glazed sliding patio door to rear and a radiator.

Bedroom 3 (8' 0" x 8' 6") or (2.45m x 2.60m) Double glazed window to side and a radiator.