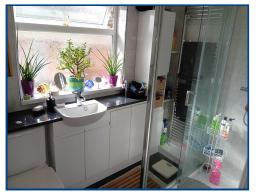

### Shower Room (7' 10" x 5' 7") or (2.40m x 1.70m)

Double glazed window to side, 3 piece bathroom suite comprising a shower cubicle, w.c, wash hand basin set in a vanity surround, ladder radiator, electric heater, tiled floor and tiled walls.