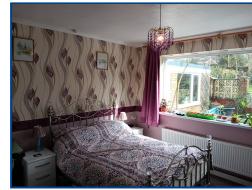

#### Bedroom 1 (12' 0" x 11' 8") or (3.65m x 3.55m)

Double glazed window to rear and a radiator.

Bedroom 2 (12' 0" x 9' 0") or (3.65m x 2.75m) Double glazed sliding patio door to rear and a radiator.

Bedroom 3 (8' 0" x 8' 6") or (2.45m x 2.60m) Double glazed window to side and a radiator.