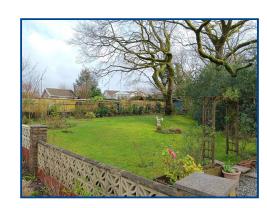

#### **External**

Front garden area covered with chipping's planted with 2 camelia's a cherry tree and some rose bushes, there is a lengthy driveway which is largely covered by a car port which leads on to the large attached garage. There is a vegetable growing area to the side of the property, a patio area to the immediate rear, potting area behind the garage, gated access off patio to the large lawn area which is bordered by the stream and has some mature trees including two oak's and a series of pines.