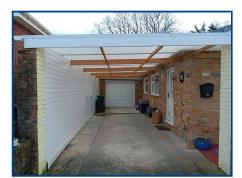

#### **External**

Front garden area covered with chipping's planted with 2 camelia's a cherry tree and some rose bushes, there is a lengthy driveway which is largely covered by a car port which leads on to the large attached garage. There is a vegetable growing area to the side of the property, a patio area to the immediate rear, potting area behind the garage, gated access off patio to the large lawn area which is bordered by the stream and has some mature trees including two oak's and a series of pines.