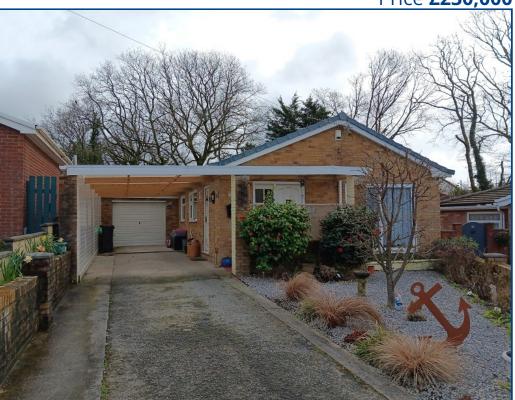

# **Chartered Surveyor, Valuers, Estate Agents & Auctioneers**

14 Offices Across South Wales

**Delffordd** Rhos **Pontardawe** Swansea.

- · Detached bungalow
- 3 bedrooms
- Lounge
- Kitchen
- Bathroom
- · Gas central heating
- Large garage & car port
- Lengthy Driveway
- Large garden with stream bordering
- Popular residential location

## **General Description**

**EPC Rating: E50** 

Excellent opportunity to purchase a bungalow in a larger than average plot with a stream bordering, the property has been improved by the current owners including the garden areas. The accommodation comprises an entrance hall, lounge, kitchen, inner hall, bedroom 1, bedroom 2, bedroom 3 and a shower room. The larger than average garden comprises a low maintenance front garden driveway which is covered by a car port with a large garage beyond, the remaining garden comprises a vegetable growing area to the side, patio area to the immediate rear with a gateway

#### **Property Description**

Excellent opportunity to purchase a bungalow in a larger than average plot with a stream bordering, the property has been improved by the current owners including the garden areas. The accommodation comprises an entrance hall, lounge, kitchen, inner hall, bedroom 1, bedroom 2, bedroom 3 and a shower room. The larger than average garden comprises a low maintenance front garden driveway which is covered by a car port with a large garage beyond, the remaining garden comprises a vegetable growing area to the side, patio area to the immediate rear with a gateway through to large lawn area with a variety of mature trees and shrubs including Oak and pine trees.

#### **External**

Front garden area covered with chipping's planted with 2 camelia's a cherry tree and some rose bushes, there is a lengthy driveway which is largely covered by a car port which leads on to the large attached garage. There is a vegetable growing area to the side of the property, a patio area to the immediate rear, potting area behind the garage, gated access off patio to the large lawn area which is bordered by the stream and has some mature trees including two oak's and a series of pines.