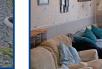

#### **Entrance Hall**

Wooden door & side window to front and a storage cupboard.

Lounge (17' 9" x 12' 2") or (5.40m x 3.70m) Double glazed sliding patio door to front and 2 radiators.

Kitchen (13' 9" x 8' 6") or (4.20m x 2.60m) Wooden door and double glazed window to side, fitted base and wall units, 1 1/2 drainer sink unit with space to accommodate a range cooker.