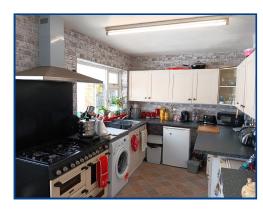

#### **Entrance Hall**

Wooden door & side window to front and a storage cupboard.

Lounge (17' 9" x 12' 2") or (5.40m x 3.70m) Double glazed sliding patio door to front and 2 radiators.

Kitchen (13' 9" x 8' 6") or (4.20m x 2.60m) Wooden door and double glazed window to side, fitted base and wall units, 1 1/2 drainer sink unit with space to accommodate a range cooker.