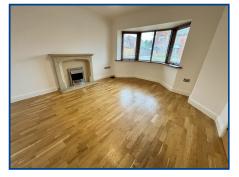

### Lounge (12' 3" x 12' 6") or (3.74m x 3.82m)

Double glazed bay window to front, electric fire with hearth and surround, wood effect flooring, radiator.