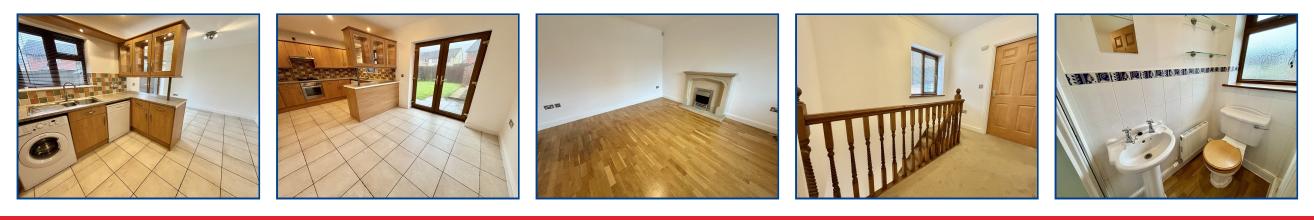

#### Kitchen/Dining Room (10' 7" x 19' 1") or (3.23m x 5.81m)

Fitted with a range of wall and base units with worktop over, inset stainless steel sink with mixer tap and drainer. Integrated electric fan oven with gas hob and extractor hood over. Plumbed for washing machine and dish washer, integrated fridge freezer. Tiled flooring, part tiled walls, radiator, double glazed french doors to rear garden, double glazed window to rear.

### Lounge (12' 3" x 12' 6") or (3.74m x 3.82m)

Double glazed bay window to front, electric fire with hearth and surround, wood effect flooring, radiator.

#### Landing (9' 8" x 6' 8") or (2.95m x 2.04m)

Doors to three bedrooms and bathroom, fitted carpet, radiator, double glazed window to side.

#### En-Suite (7' 9" x 2' 11") or (2.37m x 0.90m)

Three piece suite comprising; walk in shower cubicle, wash hand basin and low level w/c. Wood effect flooring, part tiled walls, radiator, double glazed frosted window to rear.

#### Bathroom (7' 9" x 6' 8") or (2.37m x 2.04m)

Three piece suite comprising; panelled bath with shower over, wash hand basin and low level w/c. Storage cupboard, wood effect flooring, tiled walls, radiator.