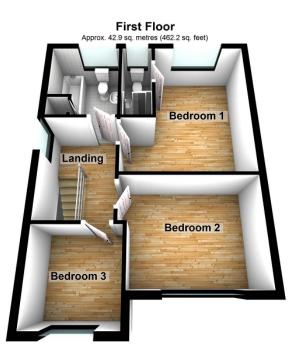

#### **First Floor**

#### Landing (9' 8" x 6' 8") or (2.95m x 2.04m)

Doors to three bedrooms and bathroom, fitted carpet, radiator, double glazed window to side.

#### Bedroom 1 (13' 6" x 12' 0") or (4.11m x 3.67m)

Double glazed window to rear, fitted carpet, radiator, door to en suite.

#### En-Suite (7' 9" x 2' 11") or (2.37m x 0.90m)

Three piece suite comprising; walk in shower cubicle, wash hand basin and low level w/c. Wood effect flooring, part tiled walls, radiator, double glazed frosted window to rear.

Bedroom 2 (9' 4" x 11' 3") or (2.85m x 3.43m)

Double glazed window to front, fitted carpet, radiator.

Bedroom 3 (7' 10" x 7' 6") or (2.39m x 2.28m) Double glazed window to front, fitted carpet, radiator.

#### Bathroom (7' 9" x 6' 8") or (2.37m x 2.04m)

Three piece suite comprising; panelled bath with shower over, wash hand basin and low level w/c. Storage cupboard, wood effect flooring, tiled walls, radiator.