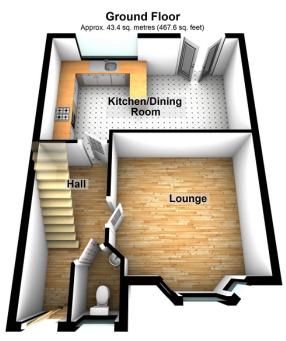

#### **Ground Floor**

Entered via uPVC door.

#### Hall (14' 4" x 6' 2") or (4.38m x 1.89m)

Doors to lounge, kitchen dining room and cloakroom. Under stairs storage, Tiled flooring, radiator, staircase to first floor.

### Lounge (12' 3" x 12' 6") or (3.74m x 3.82m)

Double glazed bay window to front, electric fire with hearth and surround, wood effect flooring, radiator.

#### Kitchen/Dining Room (10' 7" x 19' 1") or (3.23m x 5.81m)

Fitted with a range of wall and base units with worktop over, inset stainless steel sink with mixer tap and drainer. Integrated electric fan oven with gas hob and extractor hood over. Plumbed for washing machine and dish washer, integrated fridge freezer. Tiled flooring, part tiled walls, radiator, double glazed french doors to rear garden, double glazed window to rear.

#### Cloakroom (4' 8" x 3' 6") or (1.41m x 1.06m)

Two piece suite comprising, wash hand basin, low level w/c. Tiled flooring, part tiled walls, radiator, double glazed frosted window to front.