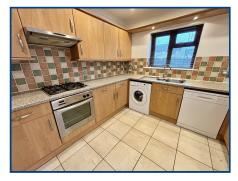

#### Kitchen/Dining Room (10' 7" x 19' 1") or (3.23m x 5.81m)

Fitted with a range of wall and base units with worktop over, inset stainless steel sink with mixer tap and drainer. Integrated electric fan oven with gas hob and extractor hood over. Plumbed for washing machine and dish washer, integrated fridge freezer. Tiled flooring, part tiled walls, radiator, double glazed french doors to rear garden, double glazed window to rear.