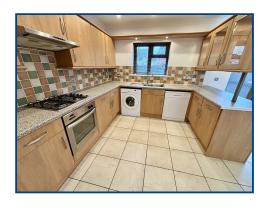

#### Kitchen/Dining Room (10' 7" x 19' 1") or (3.23m x 5.81m)

Fitted with a range of wall and base units with worktop over, inset stainless steel sink with mixer tap and drainer. Integrated electric fan oven with gas hob and extractor hood over. Plumbed for washing machine and dish washer, integrated fridge freezer. Tiled flooring, part tiled walls, radiator, double glazed french doors to rear garden, double glazed window to rear.