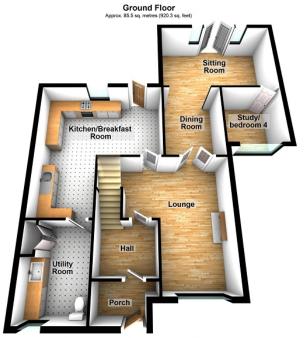

#### **Ground Floor**

Entered via composite door.

Porch (4' 3" x 6' 7") or (1.30m x 2.0m) Door to hall.

#### Hall (6' 7" x 7' 3") or (2.0m x 2.21m)

Door to lounge, fitted carpet, radiator, staircase to first floor.

# Lounge (16' 1" x 13' 0") or (4.89m x 3.95m)

Double glazed window to front, wood burner with slate surround and hearth. Fitted carpet, radiator, doors to kitchen/breakfast room and dining room.

# Dining Room (10' 1" x 7' 8") or (3.08m x 2.34m)

Wood flooring, radiator, open plan to sitting room.

#### Sitting Room (10' 4" x 16' 0") or (3.15m x 4.88m)

Two double glazed windows to rear with double glazed french doors to rear garden. Wood flooring, radiator, door to study/ bedroom 4.

# Study / Bedroom 4 (8' 3" x 8' 0") or (2.52m x 2.44m)

Double glazed window to front, fitted carpet, radiator.

# Kitchen/Breakfast Room (18' 1" x 16' 3") or (5.50m x 4.95m)

Fitted with a range of wall and base units with worktop over, inset stainless steel sink with mixer tap and drainer. Integrated electric fan oven with induction hob and extractor hood over. Plumbed for dishwasher stone flooring, heated towel rail, double glazed door to rear garden. Double glazed window to rear, door to utility room.

# Utility Room (10' 10" x 7' 9") or (3.31m x 2.37m)

Fitted with a range of wall and base units with worktop over, inset stainless steel sink with mixer tap. Plumbed for washing machine, low