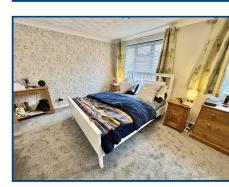

# Bedroom 1 (11' 1" x 15' 10") or (3.37m x 4.83m)

Two Double glazed windows to front, over stairs storage cupboard converted to wardrobe space. Fitted carpet, radiator, door to en suite.