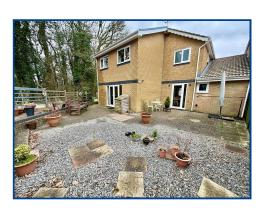

#### **Front Garden**

Off road parking for several vehicles with side access leading to gated rear enclosed garden.

#### **Rear Garden**

Enclosed courtyard style patio with gated access to the woodland surrounding Rhyd Y Fro waterfall.