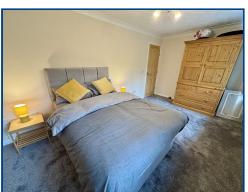

# Bedroom 1 (11' 1" x 15' 10") or (3.37m x 4.83m)

Two Double glazed windows to front, over stairs storage cupboard converted to wardrobe space. Fitted carpet, radiator, door to en suite.

Bedroom 2 (9' 4" x 16' 0") or (2.85m x 4.88m) Two double glazed windows to rear, fitted carpet, radiator.

Bedroom 3 (9' 3" x 12' 8") or (2.83m x 3.86m) Double glazed window to front, fitted carpet,