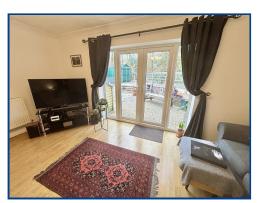

#### Sitting Room (10' 4" x 16' 0") or (3.15m x 4.88m)

Two double glazed windows to rear with double glazed french doors to rear garden. Wood flooring, radiator, door to study/ bedroom 4.