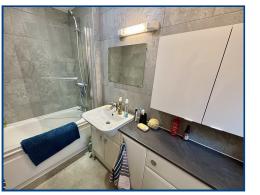

#### En-Suite (4' 7" x 9' 7") or (1.39m x 2.91m)

Fitted with a range of wall and base units with worktop over, three piece suite comprising; panelled bath with shower over, wash hand basin and low level w/c. Wet room style flooring, tiled walls, heated towel rail, double glazed frosted window to side.

## Shower Room (5' 5" x 7' 4") or (1.64m x 2.23m)

Three piece suite comprising; walk in shower cubicle, wash hand basin vanity unit and low level w/c. Wet room style flooring, waterproof panels, heated towel rail, double glazed frosted window to rear.