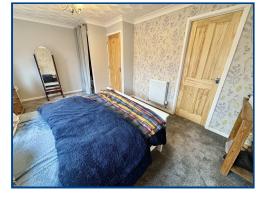

# Bedroom 1 (11' 1" x 15' 10") or (3.37m x 4.83m)

Two Double glazed windows to front, over stairs storage cupboard converted to wardrobe space. Fitted carpet, radiator, door to en suite.

Bedroom 2 (9' 4" x 16' 0") or (2.85m x 4.88m) Two double glazed windows to rear, fitted carpet, radiator.

Bedroom 3 (9' 3" x 12' 8") or (2.83m x 3.86m) Double glazed window to front, fitted carpet,