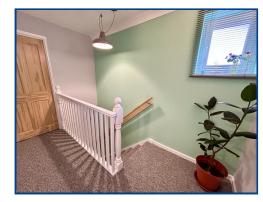

#### Hall (6' 7" x 7' 3") or (2.0m x 2.21m)

Door to lounge, fitted carpet, radiator, staircase to first floor.

# Landing

radiator.

Double glazed window to side, fitted carpet, doors to three bedrooms and bathroom.