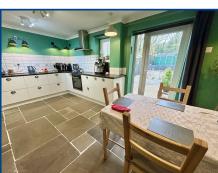

# Kitchen/Breakfast Room (18' 1" x 16' 3") or (5.50m x 4.95m)

Fitted with a range of wall and base units with worktop over, inset stainless steel sink with mixer tap and drainer. Integrated electric fan oven with induction hob and extractor hood over. Plumbed for dishwasher stone flooring, heated towel rail, double glazed door to rear garden. Double glazed window to rear, door to utility room.