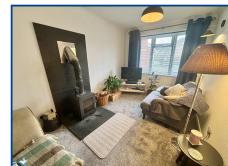

# Lounge (16' 1" x 13' 0") or (4.89m x 3.95m)

Double glazed window to front, wood burner with slate surround and hearth. Fitted carpet, radiator, doors to kitchen/breakfast room and dining room.