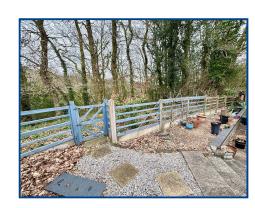

#### **Rear Garden**

Enclosed courtyard style patio with gated access to the woodland surrounding Rhyd Y Fro waterfall.