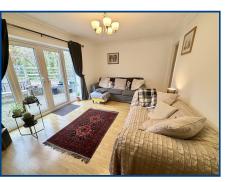

#### Sitting Room (10' 4" x 16' 0") or (3.15m x 4.88m)

Two double glazed windows to rear with double glazed french doors to rear garden. Wood flooring, radiator, door to study/ bedroom 4.