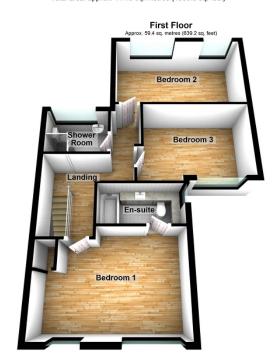

# Landing

radiator.

Double glazed window to side, fitted carpet, doors to three bedrooms and bathroom.

# Bedroom 1 (11' 1" x 15' 10") or (3.37m x 4.83m)

Two Double glazed windows to front, over stairs storage cupboard converted to wardrobe space. Fitted carpet, radiator, door to en suite.

#### En-Suite (4' 7" x 9' 7") or (1.39m x 2.91m)

Fitted with a range of wall and base units with worktop over, three piece suite comprising; panelled bath with shower over, wash hand basin and low level w/c. Wet room style flooring, tiled walls, heated towel rail, double glazed frosted window to side.

Bedroom 2 (9' 4" x 16' 0") or (2.85m x 4.88m) Two double glazed windows to rear, fitted carpet, radiator.

Bedroom 3 (9' 3" x 12' 8") or (2.83m x 3.86m) Double glazed window to front, fitted carpet,

## Shower Room (5' 5" x 7' 4") or (1.64m x 2.23m)

Three piece suite comprising; walk in shower cubicle, wash hand basin vanity unit and low level w/c. Wet room style flooring, waterproof panels, heated towel rail, double glazed frosted window to rear.