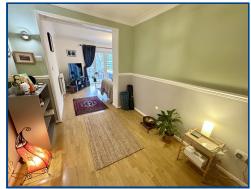

#### Hall (6' 7" x 7' 3") or (2.0m x 2.21m)

Door to lounge, fitted carpet, radiator, staircase to first floor.

# Dining Room (10' 1" x 7' 8") or (3.08m x 2.34m)

Wood flooring, radiator, open plan to sitting room.