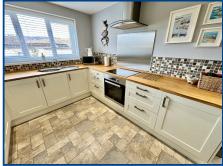

# Kitchen/Dining Room (14' 9" x 10' 10") or (4.49m x 3.29m)

Fitted with a range of wall and base units with worktop over, inset stainless steel sink with mixer tap and drainer. Integrated electric fan oven with induction hob and extractor hood over. Tiled flooring, tiled splashback, double glazed window to rear, door to utility room. Double glazed frosted uPVC door to rear garden.