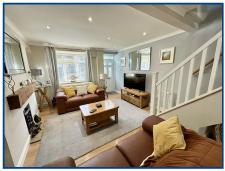

#### Lounge (23' 7" x 13' 1") or (7.18m x 3.99m)

Entered via composite door, double glazed bay window to front, wood effect flooring, storage cupboard. Two radiators, opening to kitchen/dining room, staircase to first floor.