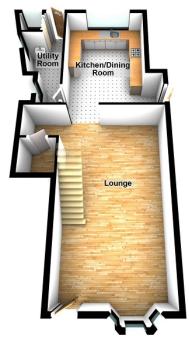

#### Ground Floor

## **Ground Floor**

#### Lounge (23' 7" x 13' 1") or (7.18m x 3.99m)

Entered via composite door, double glazed bay window to front, wood effect flooring, storage cupboard. Two radiators, opening to kitchen/dining room, staircase to first floor.

# Kitchen/Dining Room (14' 9" x 10' 10") or (4.49m x 3.29m)

Fitted with a range of wall and base units with worktop over, inset stainless steel sink with mixer tap and drainer. Integrated electric fan oven with induction hob and extractor hood over. Tiled flooring, tiled splashback, double glazed window to rear, door to utility room. Double glazed frosted uPVC door to rear garden.

## Utility Room (14' 9" x 2' 11") or (4.49m x 0.90m)

Two windows to side, part tiled walls, plumbed for washing machine, wash hand basin. Radiator, folding door to w/c, double glazed frosted uPVC door to rear garden.

## WC (3' 1" x 2' 11") or (0.94m x 0.90m)

Frosted window to side, low level w/c, radiator.