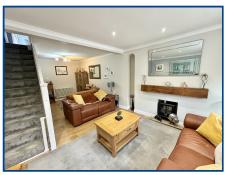

#### Lounge (23' 7" x 13' 1") or (7.18m x 3.99m)

Entered via composite door, double glazed bay window to front, wood effect flooring, storage cupboard. Two radiators, opening to kitchen/dining room, staircase to first floor.