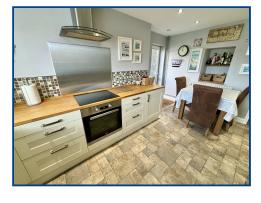

# Kitchen/Dining Room (14' 9" x 10' 10") or (4.49m x 3.29m)

Fitted with a range of wall and base units with worktop over, inset stainless steel sink with mixer tap and drainer. Integrated electric fan oven with induction hob and extractor hood over. Tiled flooring, tiled splashback, double glazed window to rear, door to utility room. Double glazed frosted uPVC door to rear garden.