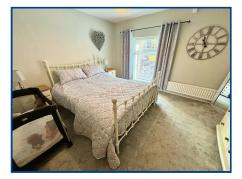

# Bedroom 1 (11' 4" x 13' 1") or (3.46m x 3.99m)

# Alltwen Hill, Pontardawe, Swansea, City And County of Swansea.

Double glazed window to front, fitted carpet, radiator.

## Bedroom 2 (10' 6" x 10' 10") or (3.19m x 3.29m)

Double glazed window to rear, fitted carpet, radiator.

### Bedroom 3 (4' 10" x 8' 11") or (1.47m x 2.72m)

Double glazed window to side, fitted carpet, radiator.