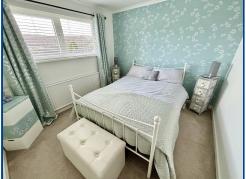

# Bedroom 1 (11' 4" x 13' 1") or (3.46m x 3.99m)

# Alltwen Hill, Pontardawe, Swansea, City And County of Swansea.

Double glazed window to front, fitted carpet, radiator.

## Bedroom 2 (10' 6" x 10' 10") or (3.19m x 3.29m)

Double glazed window to rear, fitted carpet, radiator.

### Bedroom 3 (4' 10" x 8' 11") or (1.47m x 2.72m)

Double glazed window to side, fitted carpet, radiator.