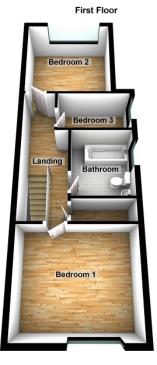

## **First Floor**

## Landing (16' 2" x 5' 7") or (4.92m x 1.69m)

Doors to three bedrooms and bathroom, fitted carpet, storage cupboard, radiator.

# Bedroom 1 (11' 4" x 13' 1") or (3.46m x 3.99m)

# Alltwen Hill, Pontardawe, Swansea, City And County of Swansea.

Double glazed window to front, fitted carpet, radiator.

## Bedroom 2 (10' 6" x 10' 10") or (3.19m x 3.29m)

Double glazed window to rear, fitted carpet, radiator.

### Bedroom 3 (4' 10" x 8' 11") or (1.47m x 2.72m)

Double glazed window to side, fitted carpet, radiator.

#### Bathroom (8' 2" x 7' 3") or (2.49m x 2.20m)

Three piece suite comprising, panelled bath with shower over, wash hand basin and low level w/c. Tile effect flooring, part tiled walls, radiator, double glazed frosted window to side.