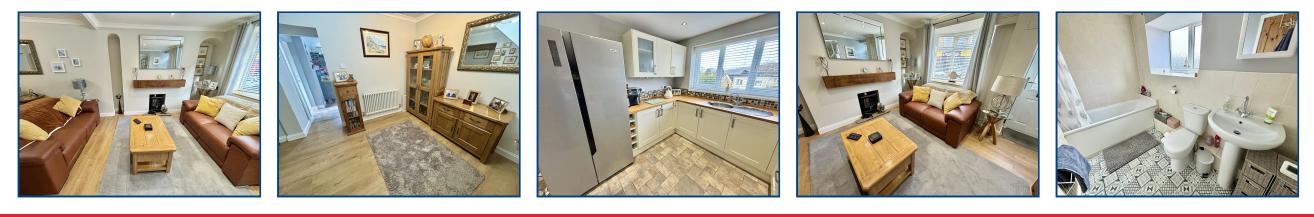

#### Lounge (23' 7" x 13' 1") or (7.18m x 3.99m)

Entered via composite door, double glazed bay window to front, wood effect flooring, storage cupboard. Two radiators, opening to kitchen/dining room, staircase to first floor.

# Kitchen/Dining Room (14' 9" x 10' 10") or (4.49m x 3.29m)

Fitted with a range of wall and base units with worktop over, inset stainless steel sink with mixer tap and drainer. Integrated electric fan oven with induction hob and extractor hood over. Tiled flooring, tiled splashback, double glazed window to rear, door to utility room. Double glazed frosted uPVC door to rear garden.

#### Bathroom (8' 2" x 7' 3") or (2.49m x 2.20m)

Three piece suite comprising, panelled bath with shower over, wash hand basin and low level w/c. Tile effect flooring, part tiled walls, radiator, double glazed frosted window to side.