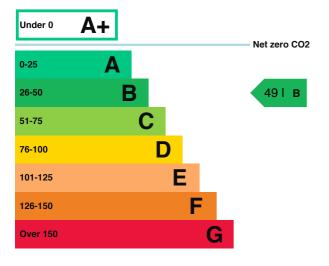

## **Energy efficiency rating for this** property

This property's current energy rating is B.

Properties are given a rating from A+ (most efficient) to G (least efficient).

Properties are also given a score. The larger the number, the more carbon dioxide (CO2) your property is likely to emit.

### How this property compares to others

Properties similar to this one could have

ratings:

If typical of the existing stock

If newly built

53 I C

13 l