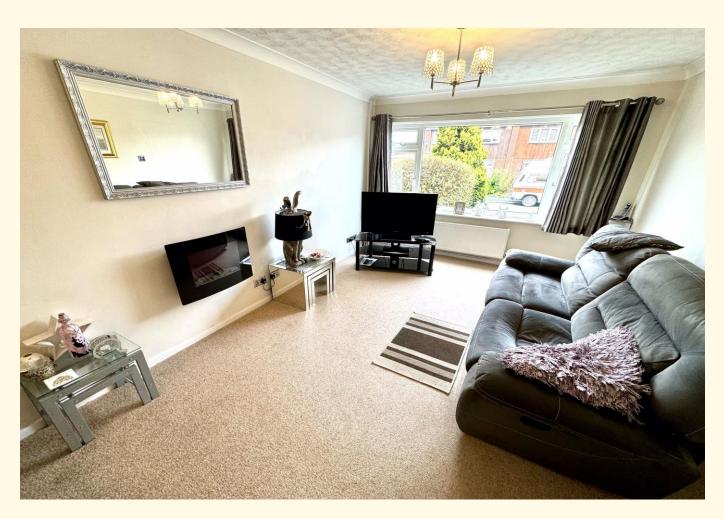

An extended three bedroom semi detached family residence occupying an enviable plot. The property is situated on this popular and established residential development within reach of excellent amenities including local shops, popular schools, frequent bus service to the town centre with many fashionable shops, bars, restaurants, In brief the property benefits from gas central heating, UPVC double glazing, entrance hallway with cloakroom, spacious open plan living/dining room with patio doors, extended kitchen with a range of units and side access to the garden. On the first floor are three good bedrooms, a family bathroom and useful airing cupboard. The property has generous garage, enclosed rear garden, side access and driveway providing ample parking.

## **Entrance Hallway**

W.C.

Garage

Living/Dining Room 32' 10" x 10' 10" (10m x 3.3m)
Kitchen/Breakfast Room 15' 5" x 8' 6" (4.7m x 2.6m)
Stairs rising from hallway to first floor landing
Bedroom One 10' 10" x 10' 6" (3.3m x 3.2m)
Bedroom Two 11' 6" x 9' 6" (3.5m x 2.9m)
Bedroom Three 7' 7" x 6' 11" (2.3m x 2.1m)
Family Bathroom