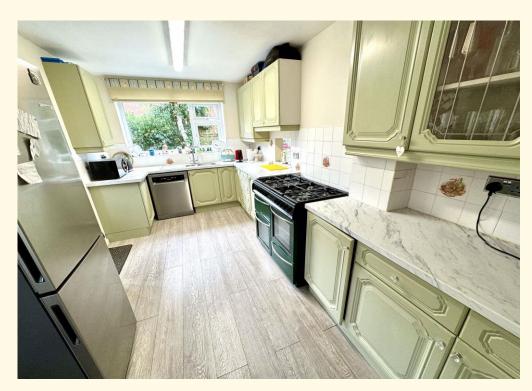

An extended three bedroom semi detached family residence occupying an enviable plot. The property is situated on this popular and established residential development within reach of excellent amenities including local shops, popular schools, frequent bus service to the town centre with many fashionable shops, bars, restaurants, In brief the property benefits from gas central heating, UPVC double glazing, entrance hallway with cloakroom, spacious open plan living/dining room with patio doors, extended kitchen with a range of units and side access to the garden. On the first floor are three good bedrooms, a family bathroom and useful airing cupboard. The property has generous garage, enclosed rear garden, side access and driveway providing ample parking.

## **Entrance Hallway**

W.C.

Garage

Living/Dining Room 32' 10" x 10' 10" (10m x 3.3m)
Kitchen/Breakfast Room 15' 5" x 8' 6" (4.7m x 2.6m)
Stairs rising from hallway to first floor landing
Bedroom One 10' 10" x 10' 6" (3.3m x 3.2m)
Bedroom Two 11' 6" x 9' 6" (3.5m x 2.9m)
Bedroom Three 7' 7" x 6' 11" (2.3m x 2.1m)
Family Bathroom