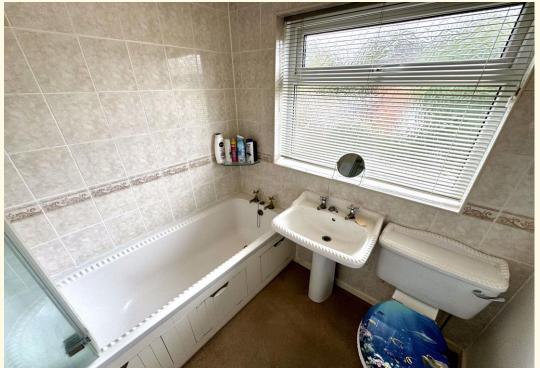

## **Entrance Hallway**

W.C.

Garage

Living/Dining Room 32' 10" x 10' 10" (10m x 3.3m)
Kitchen/Breakfast Room 15' 5" x 8' 6" (4.7m x 2.6m)
Stairs rising from hallway to first floor landing
Bedroom One 10' 10" x 10' 6" (3.3m x 3.2m)
Bedroom Two 11' 6" x 9' 6" (3.5m x 2.9m)
Bedroom Three 7' 7" x 6' 11" (2.3m x 2.1m)
Family Bathroom