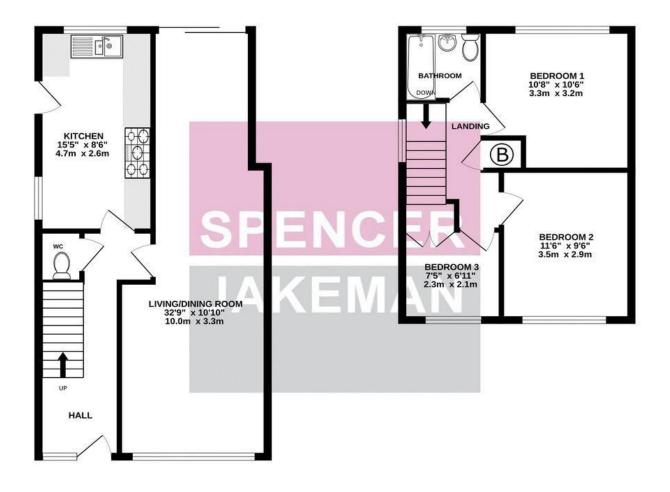

## **Entrance Hallway**

W.C.

Garage

Living/Dining Room 32' 10" x 10' 10" (10m x 3.3m)
Kitchen/Breakfast Room 15' 5" x 8' 6" (4.7m x 2.6m)
Stairs rising from hallway to first floor landing
Bedroom One 10' 10" x 10' 6" (3.3m x 3.2m)
Bedroom Two 11' 6" x 9' 6" (3.5m x 2.9m)
Bedroom Three 7' 7" x 6' 11" (2.3m x 2.1m)
Family Bathroom

TOTAL FLOOR AREA: 909 sq.ft. (84.5 sq.m.) approx.

Whilst every attempt has been made to ensure the accuracy of the floorpian contained here, measurements of doors, windows, nooms and any other items are approximate and no responsibility is taken for any error, prospective purchaser. The services, systems and appliances shown have not been tested and no guarantee as to their operability or efficiency can be given.