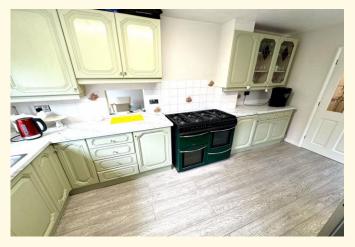

An extended three bedroom semi detached family residence occupying an enviable plot. The property is situated on this popular and established residential development within reach of excellent amenities including local shops, popular schools, frequent bus service to the town centre with many fashionable shops, bars, restaurants, In brief the property benefits from gas central heating, UPVC double glazing, entrance hallway with cloakroom, spacious open plan living/dining room with patio doors, extended kitchen with a range of units and side access to the garden. On the first floor are three good bedrooms, a family bathroom and useful airing cupboard. The property has generous garage, enclosed rear garden, side access and driveway providing ample parking.

## **Entrance Hallway**

W.C.

Garage

Living/Dining Room 32' 10" x 10' 10" (10m x 3.3m)
Kitchen/Breakfast Room 15' 5" x 8' 6" (4.7m x 2.6m)
Stairs rising from hallway to first floor landing
Bedroom One 10' 10" x 10' 6" (3.3m x 3.2m)
Bedroom Two 11' 6" x 9' 6" (3.5m x 2.9m)
Bedroom Three 7' 7" x 6' 11" (2.3m x 2.1m)
Family Bathroom