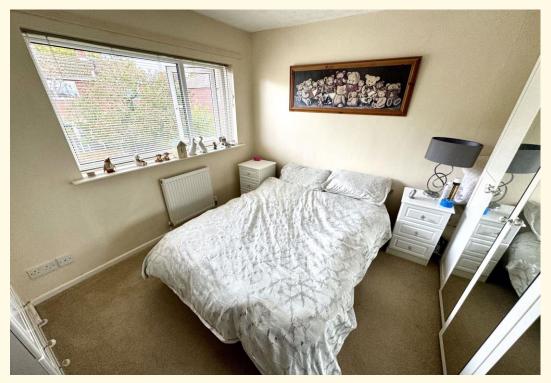

## **Entrance Hallway**

W.C.

Garage

Living/Dining Room 32' 10" x 10' 10" (10m x 3.3m)
Kitchen/Breakfast Room 15' 5" x 8' 6" (4.7m x 2.6m)
Stairs rising from hallway to first floor landing
Bedroom One 10' 10" x 10' 6" (3.3m x 3.2m)
Bedroom Two 11' 6" x 9' 6" (3.5m x 2.9m)
Bedroom Three 7' 7" x 6' 11" (2.3m x 2.1m)
Family Bathroom