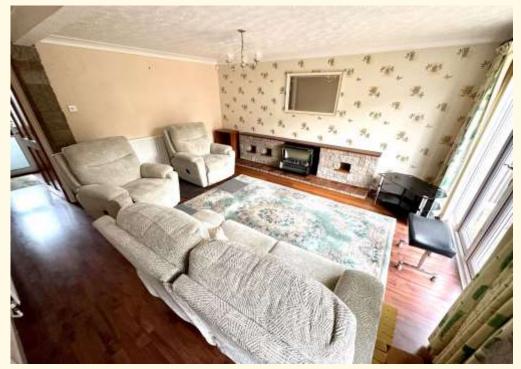

Offering spacious accommodation throughout, this end of terrace house is located in this popular locality. Woodside offers schools and shops in close proximity. The property comprises an entrance hallway, two useful stores, kitchen/dining room with a range of units, gas hob and electric double oven, lounge having double glazed French doors to the rear garden. To the first floor are two double bedrooms with built in wardrobes, well-presented family bathroom. To the front, gated access onto an enclosed front garden with dwarf wall and courtyard. The rear garden is slabbed with perimeter fencing, decorative chipping areas and garden shed. Viewing is recommended to appreciate the accommodation offer.

#### Two useful storage cupboards

Kitchen/Dining Room  $14' 1'' \times 9' 10'' (4.3m \times 3.00m)$ Living Room  $16' 5'' \times 15' 1'' (5.00m \times 4.6m)$ Stairs rising from living room to first floor landing with airing cupboard Bedroom One  $14' 5'' \times 9' 10'' (4.4m \times 3.00m)$ Bedroom Two  $15' 5'' \times 8' 2'' (4.7m \times 2.5m)$ Family Bathroom