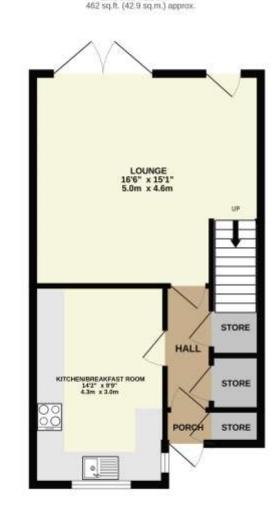

#### Two useful storage cupboards

Kitchen/Dining Room  $14' 1'' \times 9' 10'' (4.3m \times 3.00m)$ Living Room  $16' 5'' \times 15' 1'' (5.00m \times 4.6m)$ Stairs rising from living room to first floor landing with airing cupboard Bedroom One  $14' 5'' \times 9' 10'' (4.4m \times 3.00m)$ Bedroom Two  $15' 5'' \times 8' 2'' (4.7m \times 2.5m)$ Family Bathroom

GROUND FLOOR

1ST FLOOR

434 sq.ft. (40.3 sq.m.) approx.

TOTAL FLOOR AREA: 897 sq.ft. (83.3 sq.m.) approx.

Whet wary sitting his been name to ensure the accuracy of the theophin contrained here, resourcements of does, whether, some ad any other them are any processing on or responsible, but many there here you conpresentation or mine statement. This plan is for humanitive purposes only and should be used as such by any prospective purchaser. The service, systems and splaticates thread how not been taken as such by any as to their their approximation of inflations of the down not been takened and no govername was to their operating to employ an inflations. The service have the been takened and no govername base of their operating or inflations of the down not been takened and no govername.