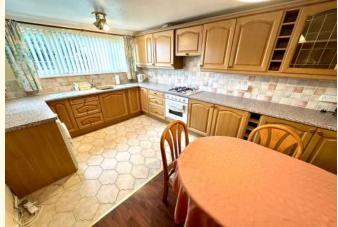

Offering spacious accommodation throughout, this end of terrace house is located in this popular locality. Woodside offers schools and shops in close proximity. The property comprises an entrance hallway, two useful stores, kitchen/dining room with a range of units, gas hob and electric double oven, lounge having double glazed French doors to the rear garden. To the first floor are two double bedrooms with built in wardrobes, well-presented family bathroom. To the front, gated access onto an enclosed front garden with dwarf wall and courtyard. The rear garden is slabbed with perimeter fencing, decorative chipping areas and garden shed. Viewing is recommended to appreciate the accommodation offer.

#### Two useful storage cupboards

Kitchen/Dining Room  $14' 1'' \times 9' 10'' (4.3m \times 3.00m)$ Living Room  $16' 5'' \times 15' 1'' (5.00m \times 4.6m)$ Stairs rising from living room to first floor landing with airing cupboard Bedroom One  $14' 5'' \times 9' 10'' (4.4m \times 3.00m)$ Bedroom Two  $15' 5'' \times 8' 2'' (4.7m \times 2.5m)$ Family Bathroom