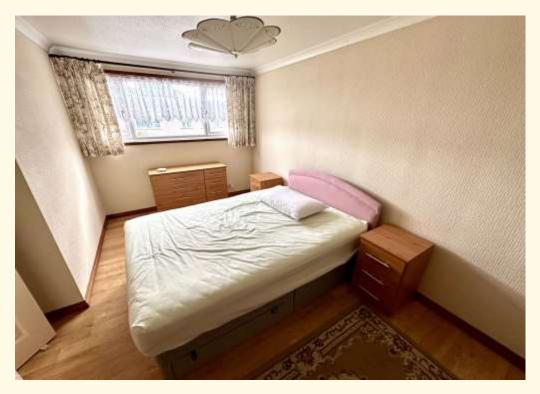

#### Two useful storage cupboards

Kitchen/Dining Room  $14' 1'' \times 9' 10'' (4.3m \times 3.00m)$ Living Room  $16' 5'' \times 15' 1'' (5.00m \times 4.6m)$ Stairs rising from living room to first floor landing with airing cupboard Bedroom One  $14' 5'' \times 9' 10'' (4.4m \times 3.00m)$ Bedroom Two  $15' 5'' \times 8' 2'' (4.7m \times 2.5m)$ Family Bathroom