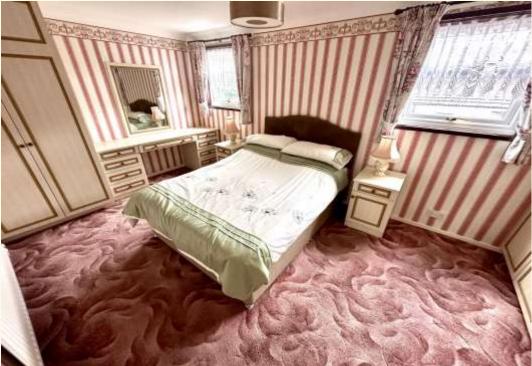

#### Two useful storage cupboards

Kitchen/Dining Room  $14' 1'' \times 9' 10'' (4.3m \times 3.00m)$ Living Room  $16' 5'' \times 15' 1'' (5.00m \times 4.6m)$ Stairs rising from living room to first floor landing with airing cupboard Bedroom One  $14' 5'' \times 9' 10'' (4.4m \times 3.00m)$ Bedroom Two  $15' 5'' \times 8' 2'' (4.7m \times 2.5m)$ Family Bathroom