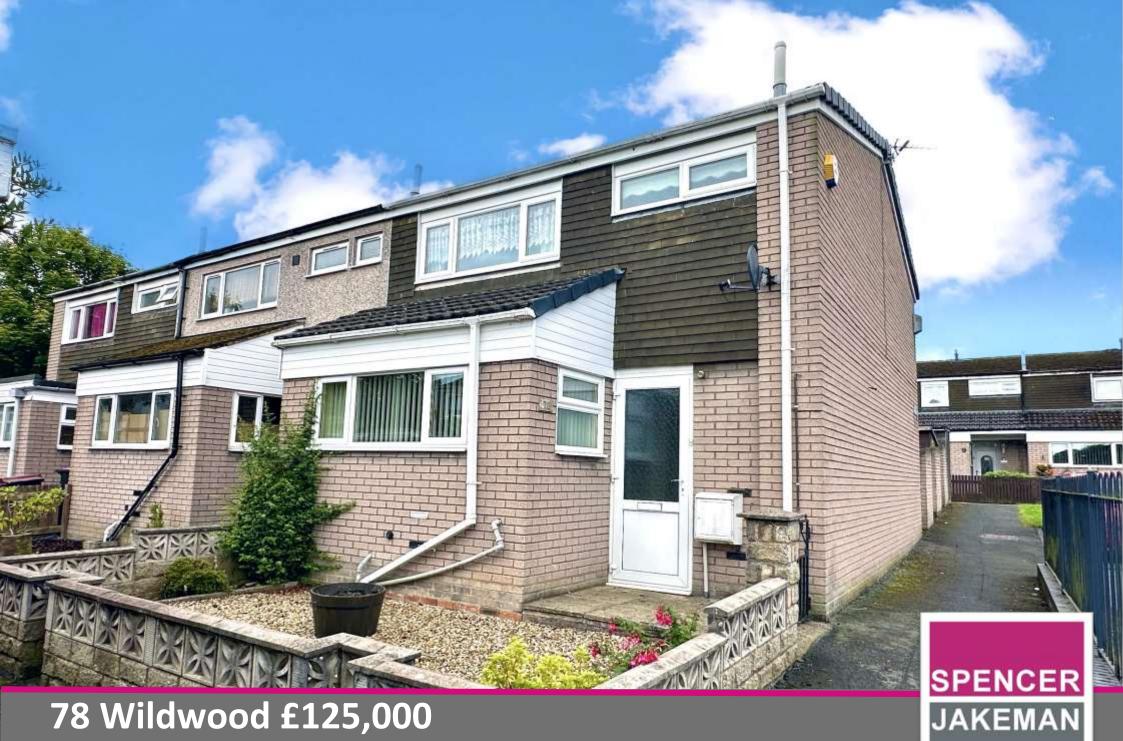

# 78 Wildwood, Telford, Shropshire, TF7 5PW

- Located within a well established and mature residential area
- A short distance to near by schools, Woodlands primary and nursery school
- Abraham Darby sports and leisure centre, Madeley Academy and local shops, Madeley Town Shopping Centre is also a short drive away
- Spacious end of terrace residence with generous kitchen/dining room
- Large living room with patio door to the enclosed rear garden
- Well-maintained throughout boasting sizeable accommodation
- Appealing to many buyers with scope for modernisation and a good rental yield
- Offered to the market with no upward chain

Offering spacious accommodation throughout, this end of terrace house is located in this popular locality. Woodside offers schools and shops in close proximity. The property comprises an entrance hallway, two useful stores, kitchen/dining room with a range of units, gas hob and electric double oven, lounge having double glazed French doors to the rear garden. To the first floor are two double bedrooms with built in wardrobes, well-presented family bathroom. To the front, gated access onto an enclosed front garden with dwarf wall and courtyard. The rear garden is slabbed with perimeter fencing, decorative chipping areas and garden shed. Viewing is recommended to appreciate the accommodation offer.