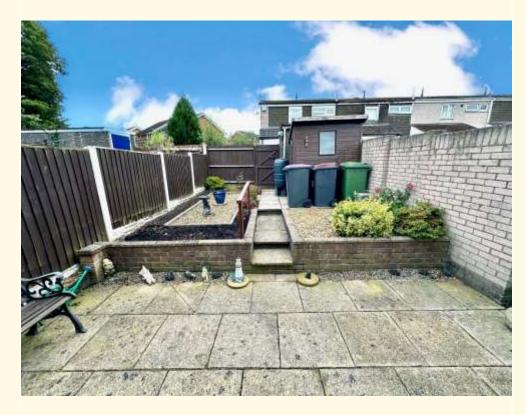

Offering spacious accommodation throughout, this end of terrace house is located in this popular locality. Woodside offers schools and shops in close proximity. The property comprises an entrance hallway, two useful stores, kitchen/dining room with a range of units, gas hob and electric double oven, lounge having double glazed French doors to the rear garden. To the first floor are two double bedrooms with built in wardrobes, well-presented family bathroom. To the front, gated access onto an enclosed front garden with dwarf wall and courtyard. The rear garden is slabbed with perimeter fencing, decorative chipping areas and garden shed. Viewing is recommended to appreciate the accommodation offer.