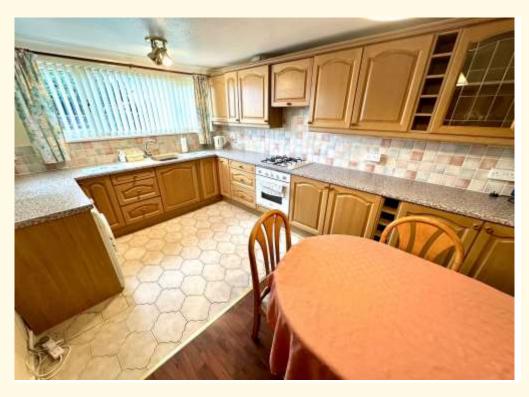

Offering spacious accommodation throughout, this end of terrace house is located in this popular locality. Woodside offers schools and shops in close proximity. The property comprises an entrance hallway, two useful stores, kitchen/dining room with a range of units, gas hob and electric double oven, lounge having double glazed French doors to the rear garden. To the first floor are two double bedrooms with built in wardrobes, well-presented family bathroom. To the front, gated access onto an enclosed front garden with dwarf wall and courtyard. The rear garden is slabbed with perimeter fencing, decorative chipping areas and garden shed. Viewing is recommended to appreciate the accommodation offer.

#### Two useful storage cupboards

Kitchen/Dining Room  $14' 1'' \times 9' 10'' (4.3m \times 3.00m)$ Living Room  $16' 5'' \times 15' 1'' (5.00m \times 4.6m)$ Stairs rising from living room to first floor landing with airing cupboard Bedroom One  $14' 5'' \times 9' 10'' (4.4m \times 3.00m)$ Bedroom Two  $15' 5'' \times 8' 2'' (4.7m \times 2.5m)$ Family Bathroom