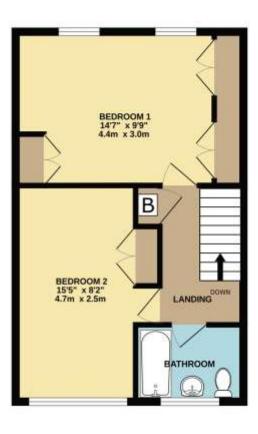

#### Two useful storage cupboards

Kitchen/Dining Room  $14' 1'' \times 9' 10'' (4.3m \times 3.00m)$ Living Room  $16' 5'' \times 15' 1'' (5.00m \times 4.6m)$ Stairs rising from living room to first floor landing with airing cupboard Bedroom One  $14' 5'' \times 9' 10'' (4.4m \times 3.00m)$ Bedroom Two  $15' 5'' \times 8' 2'' (4.7m \times 2.5m)$ Family Bathroom

GROUND FLOOR

1ST FLOOR

434 sq.ft. (40.3 sq.m.) approx.

TOTAL FLOOR AREA: 897 sq.ft. (83.3 sq.m.) approx.

Whet wary sitting his been name to ensure the accuracy of the theophin contrained here, resourcements of does, whether, some ad any other them are any processing on or responsible, but many there here you conpresentation or mine statement. This plan is for humanitive purposes only and should be used as such by any prospective purchaser. The service, systems and splaticates thread how not been taken as such by any as to their their approximation of inflations of the down not been takened and no govername was to their operating to employ an inflations. The service have the been takened and no govername base of their operating or inflations of the down not been takened and no govername.