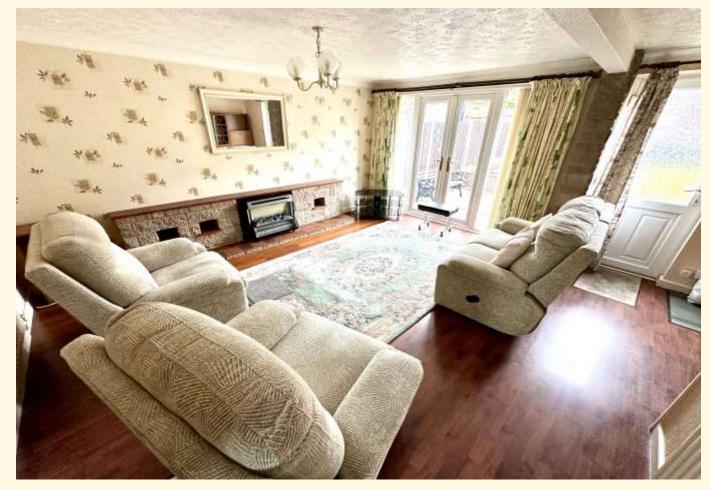

Offering spacious accommodation throughout, this end of terrace house is located in this popular locality. Woodside offers schools and shops in close proximity. The property comprises an entrance hallway, two useful stores, kitchen/dining room with a range of units, gas hob and electric double oven, lounge having double glazed French doors to the rear garden. To the first floor are two double bedrooms with built in wardrobes, well-presented family bathroom. To the front, gated access onto an enclosed front garden with dwarf wall and courtyard. The rear garden is slabbed with perimeter fencing, decorative chipping areas and garden shed. Viewing is recommended to appreciate the accommodation offer.

#### Two useful storage cupboards

Kitchen/Dining Room  $14' 1'' \times 9' 10'' (4.3m \times 3.00m)$ Living Room  $16' 5'' \times 15' 1'' (5.00m \times 4.6m)$ Stairs rising from living room to first floor landing with airing cupboard Bedroom One  $14' 5'' \times 9' 10'' (4.4m \times 3.00m)$ Bedroom Two  $15' 5'' \times 8' 2'' (4.7m \times 2.5m)$ Family Bathroom