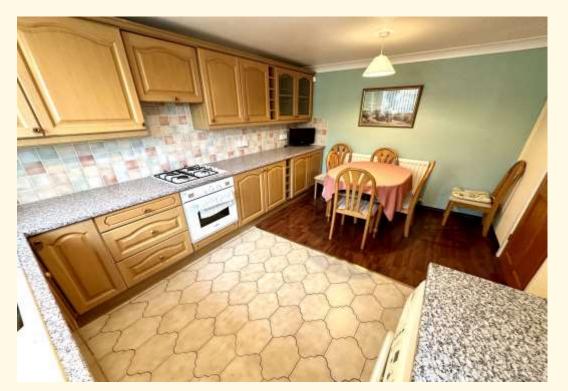

Offering spacious accommodation throughout, this end of terrace house is located in this popular locality. Woodside offers schools and shops in close proximity. The property comprises an entrance hallway, two useful stores, kitchen/dining room with a range of units, gas hob and electric double oven, lounge having double glazed French doors to the rear garden. To the first floor are two double bedrooms with built in wardrobes, well-presented family bathroom. To the front, gated access onto an enclosed front garden with dwarf wall and courtyard. The rear garden is slabbed with perimeter fencing, decorative chipping areas and garden shed. Viewing is recommended to appreciate the accommodation offer.

#### Two useful storage cupboards

Kitchen/Dining Room  $14' 1'' \times 9' 10'' (4.3m \times 3.00m)$ Living Room  $16' 5'' \times 15' 1'' (5.00m \times 4.6m)$ Stairs rising from living room to first floor landing with airing cupboard Bedroom One  $14' 5'' \times 9' 10'' (4.4m \times 3.00m)$ Bedroom Two  $15' 5'' \times 8' 2'' (4.7m \times 2.5m)$ Family Bathroom