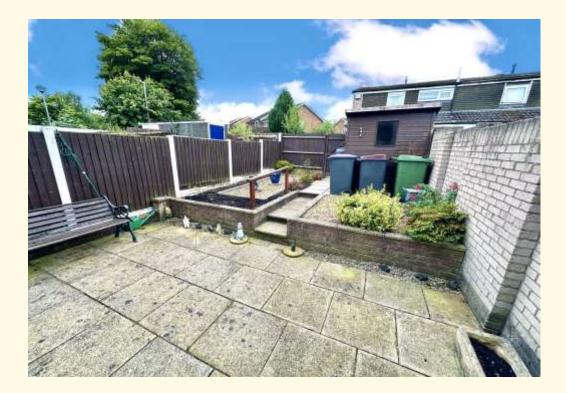

Offering spacious accommodation throughout, this end of terrace house is located in this popular locality. Woodside offers schools and shops in close proximity. The property comprises an entrance hallway, two useful stores, kitchen/dining room with a range of units, gas hob and electric double oven, lounge having double glazed French doors to the rear garden. To the first floor are two double bedrooms with built in wardrobes, well-presented family bathroom. To the front, gated access onto an enclosed front garden with dwarf wall and courtyard. The rear garden is slabbed with perimeter fencing, decorative chipping areas and garden shed. Viewing is recommended to appreciate the accommodation offer.