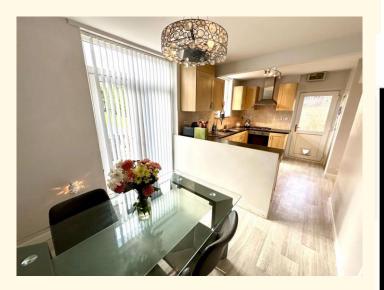

A well-proportioned three-bedroom family residence offering spacious accommodation throughout. Located in this popular residential area, this modern three bedroom semi-detached house boasts a through hallway with useful utility/laundry room, a generous well-lit living room, re-fitted large kitchen/dining room with a range of units and patio doors to the rear garden, three good size bedrooms, contemporary family bathroom, separate W.C, ample off street parking for at least two vehicles and rear enclosed garden. Outside to the front of the property there is a double width stoned driveway with paved pathway giving access to front door. Gated side access leads to the generous rear garden which benefits from paved patio area, lawned garden and enclosed by mature hedging. The property is within easy walking distance of the medieval town centre of Shrewsbury, tranquil riverside walks, local amenities and schooling. The property lends itself to many buyers and viewing is welcomed to appreciate the accommodation on offer.

## Entrance Hallway

Utility/Laundry

Living Room 15' 11" x 12' 0" (4.85m x 3.66m)

Kitchen/Dining Room 18' 10" x 8' 8" (5.74m x 2.64m)

Stairs rising from hallway to first floor landing

Bedroom One 12' 3" x 10' 0" (3.74m x 3.05m)