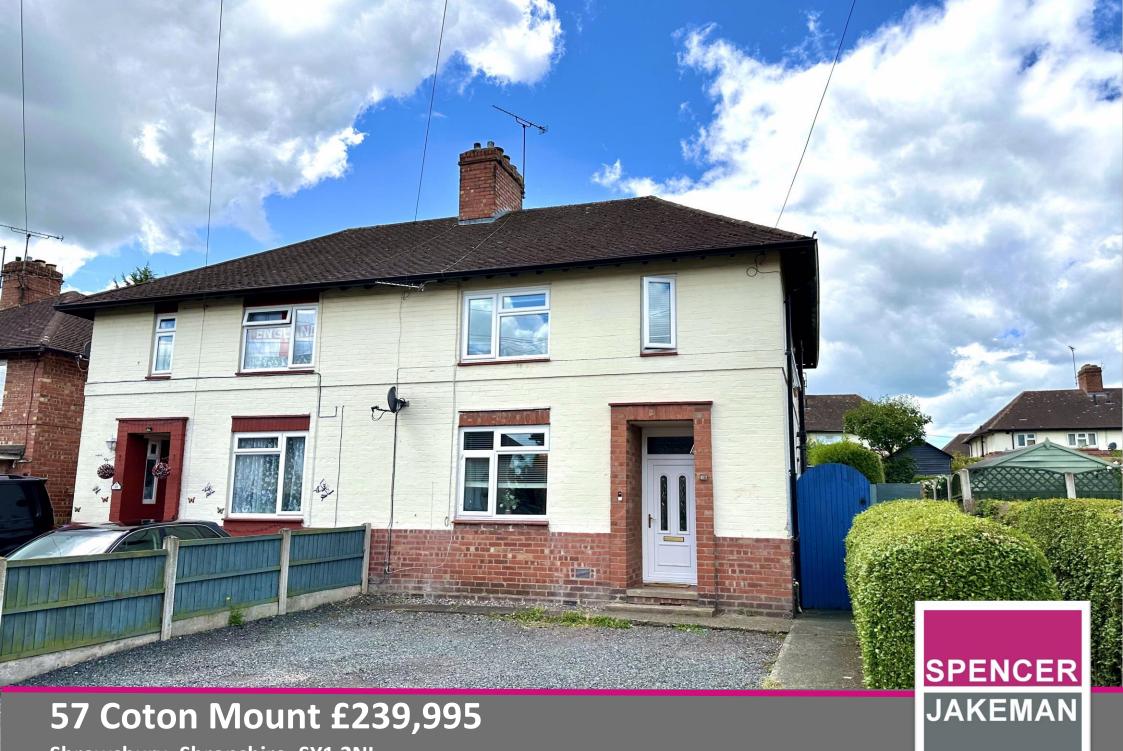

## 57 Coton Mount, Shrewsbury, Shropshire, SY1 2NL

- Traditional three bedroom family residence
- Spacious free-flowing accommodation throughout
- Sought after residential locality close to pleasant fields and minutes from the town centre
- Large modern kitchen/dining room overlooking the enclosed rear garden
- Contemporary family bathroom with feature panelling
- Driveway parking for at least two cars

A well-proportioned three-bedroom family residence offering spacious accommodation throughout. Located in this popular residential area, this modern three bedroom semi-detached house boasts a through hallway with useful utility/laundry room, a generous well-lit living room, re-fitted large kitchen/dining room with a range of units and patio doors to the rear garden, three good size bedrooms, contemporary family bathroom, separate W.C, ample off street parking for at least two vehicles and rear enclosed garden. Outside to the front of the property there is a double width stoned driveway with paved pathway giving access to front door. Gated side access leads to the generous rear garden which benefits from paved patio area, lawned garden and enclosed by mature hedging. The property is within easy walking distance of the medieval town centre of Shrewsbury, tranquil riverside walks, local amenities and schooling. The property lends itself to many buyers and viewing is welcomed to appreciate the accommodation on offer.