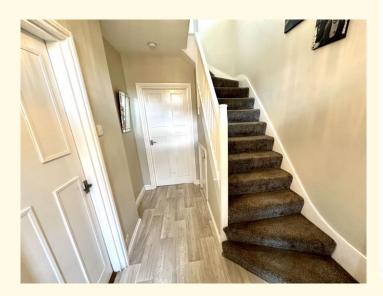

## Accommodation

Entrance hallway, useful utility/laundry, living room, re-fitted kitchen/diner, first floor landing, three good size bedrooms, re-fitted bathroom, separate WC, stoned driveway, generous rear enclosed gardens, upvc double glazing, gas fired central heating, Viewing is recommended.

## Entrance Hallway

Utility/Laundry

Living Room 15' 11" x 12' 0" (4.85m x 3.66m)

Kitchen/Dining Room 18' 10" x 8' 8" (5.74m x 2.64m)

Stairs rising from hallway to first floor landing

Bedroom One 12' 3" x 10' 0" (3.74m x 3.05m)