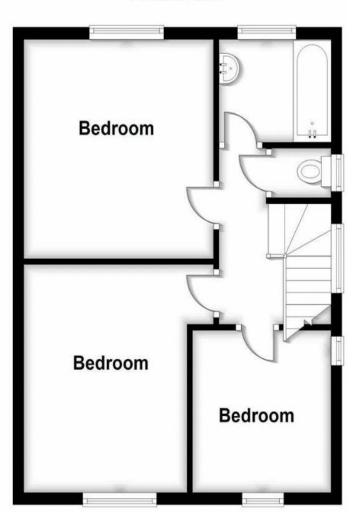

## Accommodation

Entrance hallway, useful utility/laundry, living room, re-fitted kitchen/diner, first floor landing, three good size bedrooms, re-fitted bathroom, separate WC, stoned driveway, generous rear enclosed gardens, upvc double glazing, gas fired central heating, Viewing is recommended.

Bedroom Two 12' 2" x 11' 5" (3.71m x 3.48m)

Bedroom Three 8' 11" x 8' 5" (2.72m x 2.57m)

Family Bathroom

Separate W.C

**First Floor** 

46a Mardol, Shrewsbury, Shropshire SY1 1PP

Tel: 01743 297000 www.spencerjakeman.com