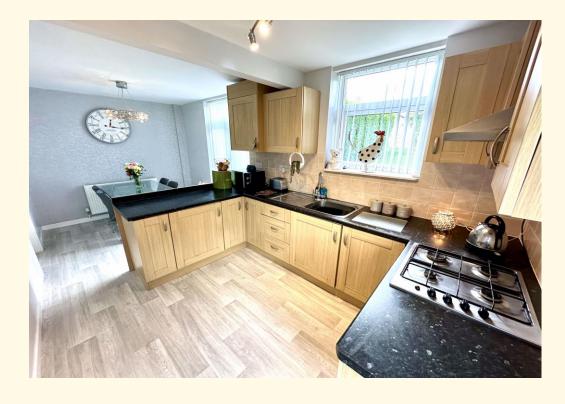

## Entrance Hallway

Utility/Laundry

Living Room 15' 11" x 12' 0" (4.85m x 3.66m)

Kitchen/Dining Room 18' 10" x 8' 8" (5.74m x 2.64m)

Stairs rising from hallway to first floor landing

Bedroom One 12' 3" x 10' 0" (3.74m x 3.05m)