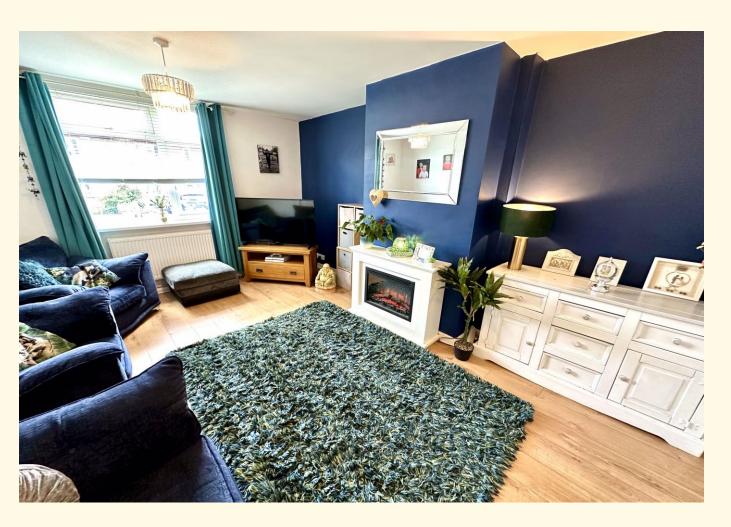

## Entrance Hallway

Utility/Laundry

Living Room 15' 11" x 12' 0" (4.85m x 3.66m)

Kitchen/Dining Room 18' 10" x 8' 8" (5.74m x 2.64m)

Stairs rising from hallway to first floor landing

Bedroom One 12' 3" x 10' 0" (3.74m x 3.05m)