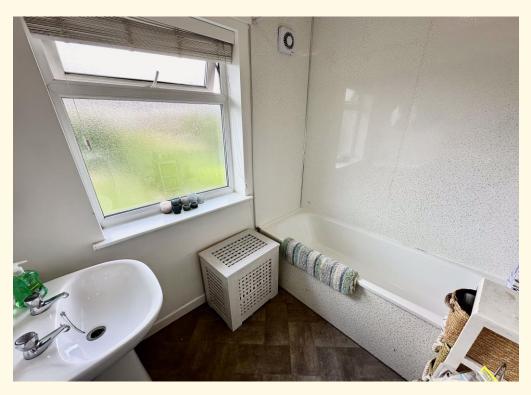

## Accommodation

Entrance hallway, useful utility/laundry, living room, re-fitted kitchen/diner, first floor landing, three good size bedrooms, re-fitted bathroom, separate WC, stoned driveway, generous rear enclosed gardens, upvc double glazing, gas fired central heating, Viewing is recommended.

Bedroom Two 12' 2" x 11' 5" (3.71m x 3.48m)

Bedroom Three 8' 11" x 8' 5" (2.72m x 2.57m)

Family Bathroom

Separate W.C

**First Floor** 

46a Mardol, Shrewsbury, Shropshire SY1 1PP

Tel: 01743 297000 www.spencerjakeman.com