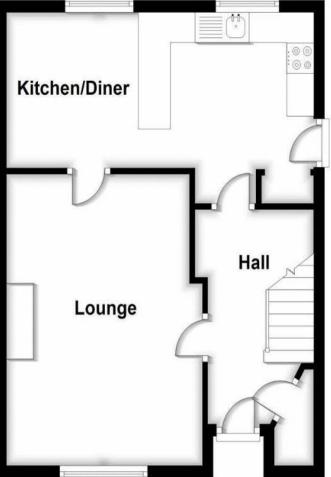

## Accommodation

Entrance hallway, useful utility/laundry, living room, re-fitted kitchen/diner, first floor landing, three good size bedrooms, re-fitted bathroom, separate WC, stoned driveway, generous rear enclosed gardens, upvc double glazing, gas fired central heating, Viewing is recommended.

## Entrance Hallway

Utility/Laundry

Living Room 15' 11" x 12' 0" (4.85m x 3.66m)

Kitchen/Dining Room 18' 10" x 8' 8" (5.74m x 2.64m)

Stairs rising from hallway to first floor landing

Bedroom One 12' 3" x 10' 0" (3.74m x 3.05m)