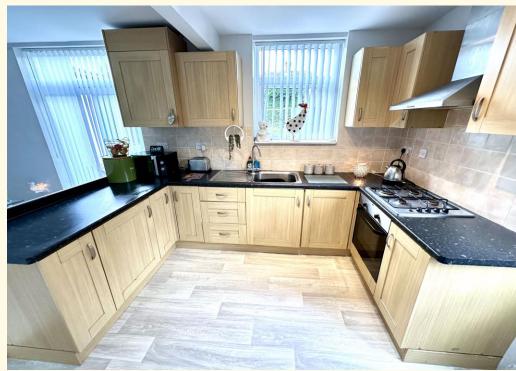

A well-proportioned three-bedroom family residence offering spacious accommodation throughout. Located in this popular residential area, this modern three bedroom semi-detached house boasts a through hallway with useful utility/laundry room, a generous well-lit living room, re-fitted large kitchen/dining room with a range of units and patio doors to the rear garden, three good size bedrooms, contemporary family bathroom, separate W.C, ample off street parking for at least two vehicles and rear enclosed garden. Outside to the front of the property there is a double width stoned driveway with paved pathway giving access to front door. Gated side access leads to the generous rear garden which benefits from paved patio area, lawned garden and enclosed by mature hedging. The property is within easy walking distance of the medieval town centre of Shrewsbury, tranquil riverside walks, local amenities and schooling. The property lends itself to many buyers and viewing is welcomed to appreciate the accommodation on offer.

## Entrance Hallway

Utility/Laundry

Living Room 15' 11" x 12' 0" (4.85m x 3.66m)

Kitchen/Dining Room 18' 10" x 8' 8" (5.74m x 2.64m)

Stairs rising from hallway to first floor landing

Bedroom One 12' 3" x 10' 0" (3.74m x 3.05m)