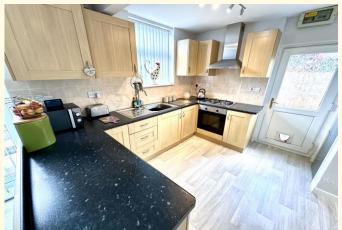

## Entrance Hallway

Utility/Laundry

Living Room 15' 11" x 12' 0" (4.85m x 3.66m)

Kitchen/Dining Room 18' 10" x 8' 8" (5.74m x 2.64m)

Stairs rising from hallway to first floor landing

Bedroom One 12' 3" x 10' 0" (3.74m x 3.05m)