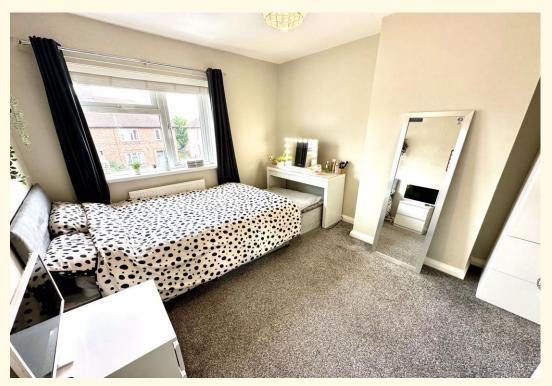

## Entrance Hallway

Utility/Laundry

Living Room 15' 11" x 12' 0" (4.85m x 3.66m)

Kitchen/Dining Room 18' 10" x 8' 8" (5.74m x 2.64m)

Stairs rising from hallway to first floor landing

Bedroom One 12' 3" x 10' 0" (3.74m x 3.05m)