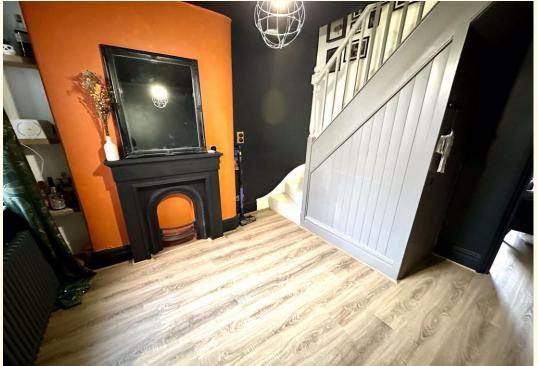

Located in this much favoured and sought after locality, which is just a short walk to the town centre, this period property has been thoughtfully modernised by the current owners and boasts freeflowing accommodation throughout. Forming part of a row of charming cottages, this appealing property in brief benefits from gas central heating, living room with feature fireplace, leading through to a separate sitting/dining room which allows access to the modern kitchen which comprises a range of appliances and access to useful lean-to storage room which is used as a utility with plumbing for white goods, access to the rear garden can be found off the lean-to. Off the sitting room are steps leading down to the cellar. On the first floor are two bedrooms with a tastefully fitted family bathroom with feature tiling and traditional suite. To the rear is a pleasant garden with generous lawn area and patio area ideal for outdoor dining, useful garden shed and WC. To the front of the property is a well-maintained courtyard which is enclosed by picket fencing