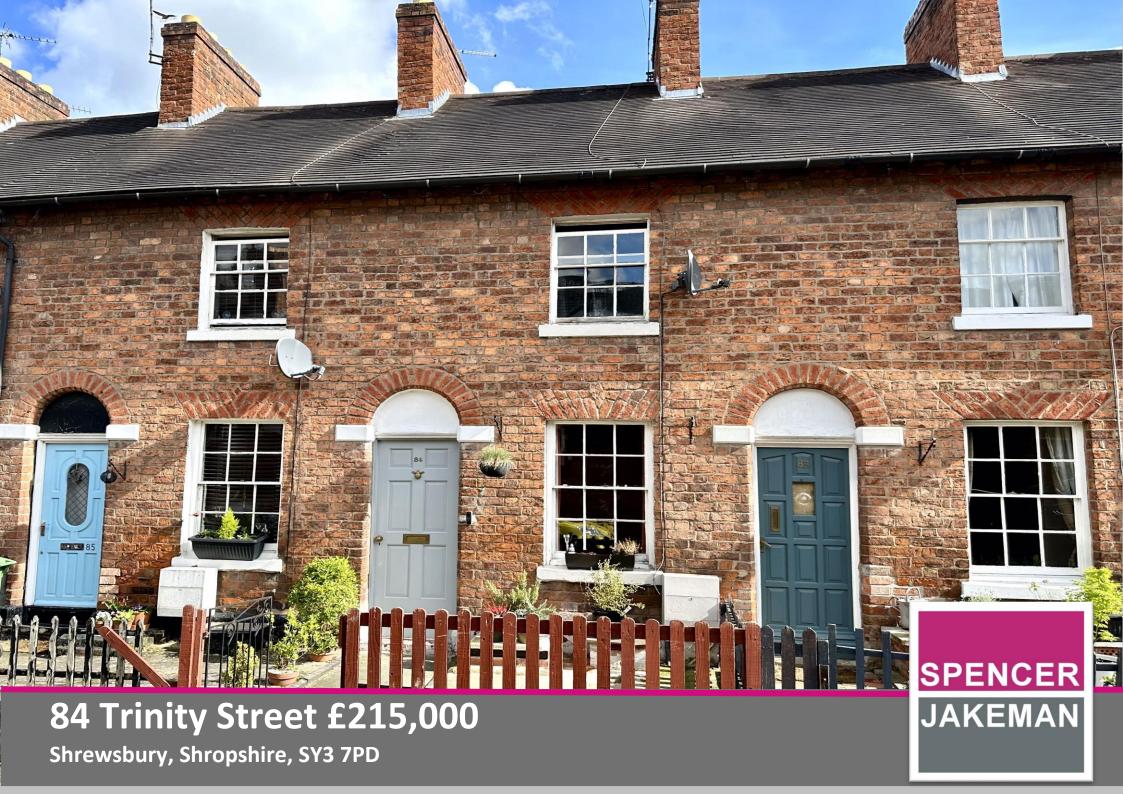

## 84 Trinity, Street Shrewsbury, Shropshire, SY3 7PD

- Charming two bedroom character property just a short walk into the town centre
- Updated and modernised by the current owners
- Two receptions rooms with cellar
- Modern kitchen with a range of appliances
- Attractive family bathroom with feature tiling
- Well-presented rear garden with shed and outside W.C

Located in this much favoured and sought after locality, which is just a short walk to the town centre, this period property has been thoughtfully modernised by the current owners and boasts freeflowing accommodation throughout. Forming part of a row of charming cottages, this appealing property in brief benefits from gas central heating, living room with feature fireplace, leading through to a separate sitting/dining room which allows access to the modern kitchen which comprises a range of appliances and access to useful lean-to storage room which is used as a utility with plumbing for white goods, access to the rear garden can be found off the lean-to. Off the sitting room are steps leading down to the cellar. On the first floor are two bedrooms with a tastefully fitted family bathroom with feature tiling and traditional suite. To the rear is a pleasant garden with generous lawn area and patio area ideal for outdoor dining, useful garden shed and WC. To the front of the property is a well-maintained courtyard which is enclosed by picket fencing