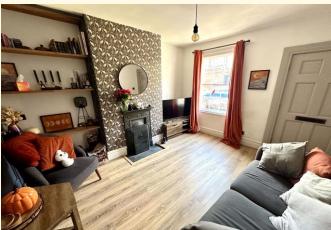

Located in this much favoured and sought after locality, which is just a short walk to the town centre, this period property has been thoughtfully modernised by the current owners and boasts freeflowing accommodation throughout. Forming part of a row of charming cottages, this appealing property in brief benefits from gas central heating, living room with feature fireplace, leading through to a separate sitting/dining room which allows access to the modern kitchen which comprises a range of appliances and access to useful lean-to storage room which is used as a utility with plumbing for white goods, access to the rear garden can be found off the lean-to. Off the sitting room are steps leading down to the cellar. On the first floor are two bedrooms with a tastefully fitted family bathroom with feature tiling and traditional suite. To the rear is a pleasant garden with generous lawn area and patio area ideal for outdoor dining, useful garden shed and WC. To the front of the property is a well-maintained courtyard which is enclosed by picket fencing