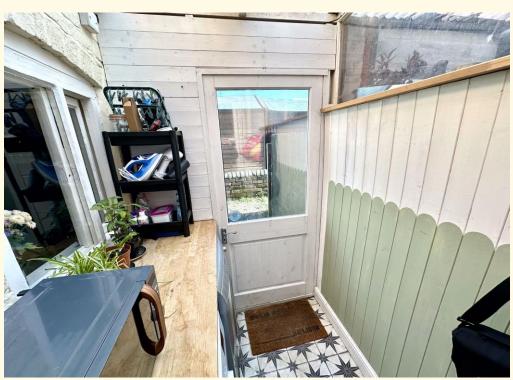

Located in this much favoured and sought after locality, which is just a short walk to the town centre, this period property has been thoughtfully modernised by the current owners and boasts freeflowing accommodation throughout. Forming part of a row of charming cottages, this appealing property in brief benefits from gas central heating, living room with feature fireplace, leading through to a separate sitting/dining room which allows access to the modern kitchen which comprises a range of appliances and access to useful lean-to storage room which is used as a utility with plumbing for white goods, access to the rear garden can be found off the lean-to. Off the sitting room are steps leading down to the cellar. On the first floor are two bedrooms with a tastefully fitted family bathroom with feature tiling and traditional suite. To the rear is a pleasant garden with generous lawn area and patio area ideal for outdoor dining, useful garden shed and WC. To the front of the property is a well-maintained courtyard which is enclosed by picket fencing