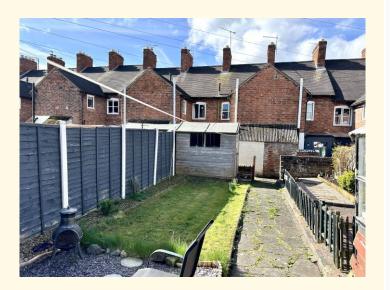

Located in this much favoured and sought after locality, which is just a short walk to the town centre, this period property has been thoughtfully modernised by the current owners and boasts freeflowing accommodation throughout. Forming part of a row of charming cottages, this appealing property in brief benefits from gas central heating, living room with feature fireplace, leading through to a separate sitting/dining room which allows access to the modern kitchen which comprises a range of appliances and access to useful lean-to storage room which is used as a utility with plumbing for white goods, access to the rear garden can be found off the lean-to. Off the sitting room are steps leading down to the cellar. On the first floor are two bedrooms with a tastefully fitted family bathroom with feature tiling and traditional suite. To the rear is a pleasant garden with generous lawn area and patio area ideal for outdoor dining, useful garden shed and WC. To the front of the property is a well-maintained courtyard which is enclosed by picket fencing