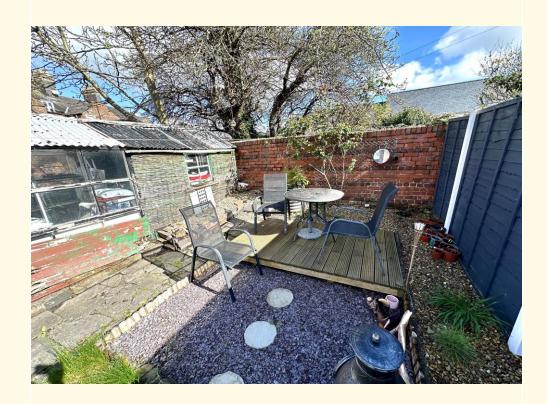

Located in this much favoured and sought after locality, which is just a short walk to the town centre, this period property has been thoughtfully modernised by the current owners and boasts freeflowing accommodation throughout. Forming part of a row of charming cottages, this appealing property in brief benefits from gas central heating, living room with feature fireplace, leading through to a separate sitting/dining room which allows access to the modern kitchen which comprises a range of appliances and access to useful lean-to storage room which is used as a utility with plumbing for white goods, access to the rear garden can be found off the lean-to. Off the sitting room are steps leading down to the cellar. On the first floor are two bedrooms with a tastefully fitted family bathroom with feature tiling and traditional suite. To the rear is a pleasant garden with generous lawn area and patio area ideal for outdoor dining, useful garden shed and WC. To the front of the property is a well-maintained courtyard which is enclosed by picket fencing