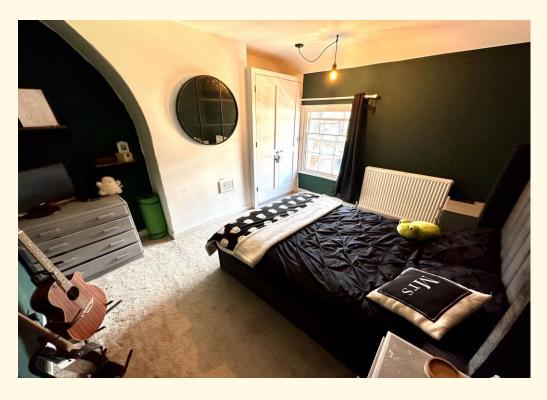

Located in this much favoured and sought after locality, which is just a short walk to the town centre, this period property has been thoughtfully modernised by the current owners and boasts freeflowing accommodation throughout. Forming part of a row of charming cottages, this appealing property in brief benefits from gas central heating, living room with feature fireplace, leading through to a separate sitting/dining room which allows access to the modern kitchen which comprises a range of appliances and access to useful lean-to storage room which is used as a utility with plumbing for white goods, access to the rear garden can be found off the lean-to. Off the sitting room are steps leading down to the cellar. On the first floor are two bedrooms with a tastefully fitted family bathroom with feature tiling and traditional suite. To the rear is a pleasant garden with generous lawn area and patio area ideal for outdoor dining, useful garden shed and WC. To the front of the property is a well-maintained courtyard which is enclosed by picket fencing

Living Room 12' 0" x 10' 9" (3.66m x 3.28m)

Dining/Sitting room 11' 0" x 11' 1" (3.35m x 3.37m)

Kitchen 8' 6" x 5' 3" (2.60m x 1.60m)

Lean-to 5' 9" x 5' 1" (1.74m x 1.54m)

Cellar

Bedroom One 11' 11" x 10' 9" (3.64m x 3.28m) Bedroom Two 10' 9" x 8' 0" (3.28m x 2.45m) Family Bathroom 9' 0" x 5' 1" (2.74m x 1.54m)