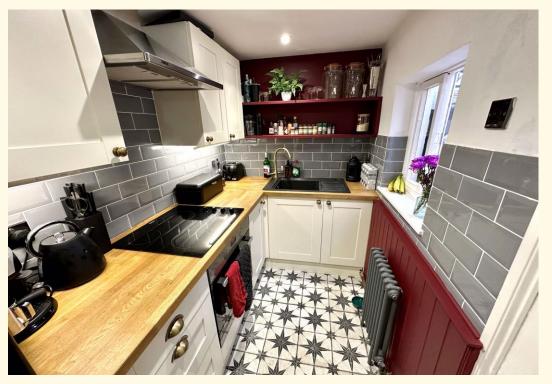

Located in this much favoured and sought after locality, which is just a short walk to the town centre, this period property has been thoughtfully modernised by the current owners and boasts freeflowing accommodation throughout. Forming part of a row of charming cottages, this appealing property in brief benefits from gas central heating, living room with feature fireplace, leading through to a separate sitting/dining room which allows access to the modern kitchen which comprises a range of appliances and access to useful lean-to storage room which is used as a utility with plumbing for white goods, access to the rear garden can be found off the lean-to. Off the sitting room are steps leading down to the cellar. On the first floor are two bedrooms with a tastefully fitted family bathroom with feature tiling and traditional suite. To the rear is a pleasant garden with generous lawn area and patio area ideal for outdoor dining, useful garden shed and WC. To the front of the property is a well-maintained courtyard which is enclosed by picket fencing

Living Room 12' 0" x 10' 9" (3.66m x 3.28m)

Dining/Sitting room 11' 0" x 11' 1" (3.35m x 3.37m)

Kitchen 8' 6" x 5' 3" (2.60m x 1.60m)

Lean-to 5' 9" x 5' 1" (1.74m x 1.54m)

Cellar

Bedroom One 11' 11" x 10' 9" (3.64m x 3.28m) Bedroom Two 10' 9" x 8' 0" (3.28m x 2.45m) Family Bathroom 9' 0" x 5' 1" (2.74m x 1.54m)