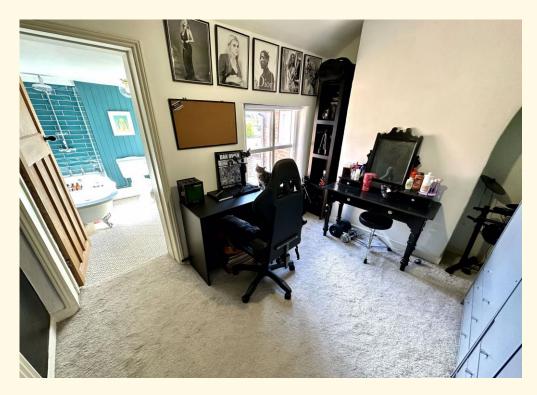

Living Room 12' 0" x 10' 9" (3.66m x 3.28m)

Dining/Sitting room 11' 0" x 11' 1" (3.35m x 3.37m)

Kitchen 8' 6" x 5' 3" (2.60m x 1.60m)

Lean-to 5' 9" x 5' 1" (1.74m x 1.54m)

Cellar

Bedroom One 11' 11" x 10' 9" (3.64m x 3.28m) Bedroom Two 10' 9" x 8' 0" (3.28m x 2.45m) Family Bathroom 9' 0" x 5' 1" (2.74m x 1.54m)