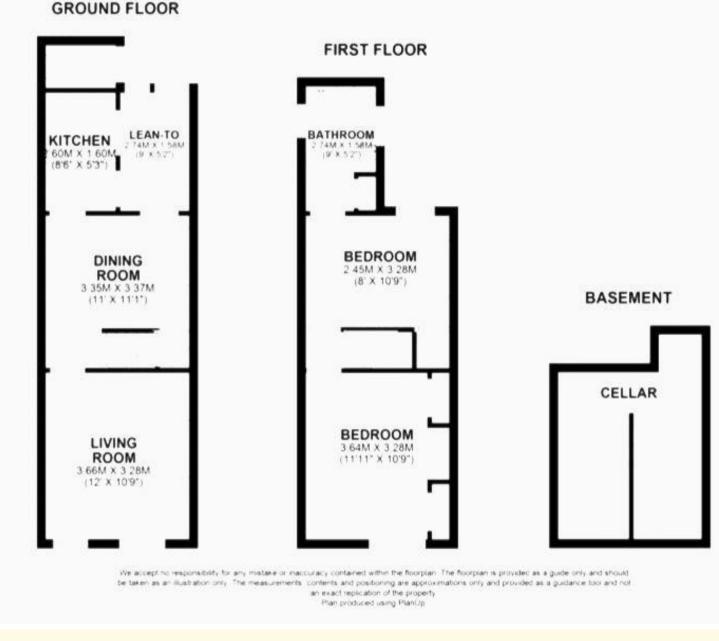

Living Room 12' 0" x 10' 9" (3.66m x 3.28m)

Dining/Sitting room 11' 0" x 11' 1" (3.35m x 3.37m)

Kitchen 8' 6" x 5' 3" (2.60m x 1.60m)

Lean-to 5' 9" x 5' 1" (1.74m x 1.54m)

Cellar

Bedroom One 11' 11" x 10' 9" (3.64m x 3.28m) Bedroom Two 10' 9" x 8' 0" (3.28m x 2.45m) Family Bathroom 9' 0" x 5' 1" (2.74m x 1.54m)