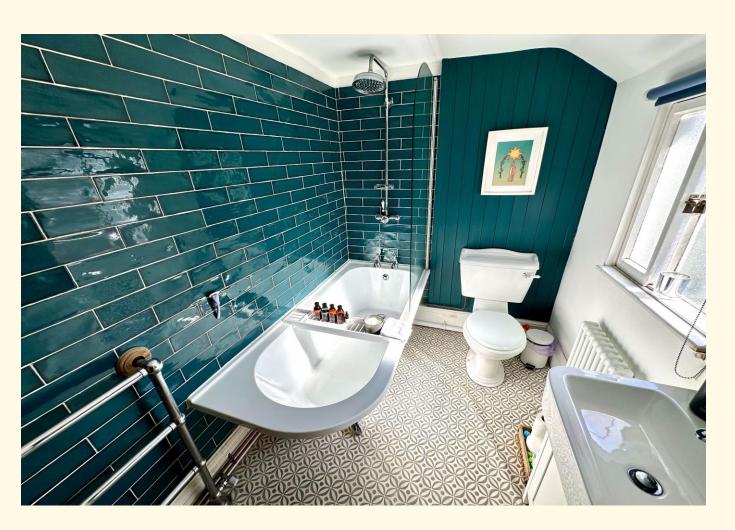

## 84 Trinity, Street Shrewsbury, Shropshire, SY3 7PD

- Charming two bedroom character property just a short walk into the town centre
- Updated and modernised by the current owners
- Two receptions rooms with cellar
- Modern kitchen with a range of appliances
- Attractive family bathroom with feature tiling
- Well-presented rear garden with shed and outside W.C

Located in this much favoured and sought after locality, which is just a short walk to the town centre, this period property has been thoughtfully modernised by the current owners and boasts freeflowing accommodation throughout. Forming part of a row of charming cottages, this appealing property in brief benefits from gas central heating, living room with feature fireplace, leading through to a separate sitting/dining room which allows access to the modern kitchen which comprises a range of appliances and access to useful lean-to storage room which is used as a utility with plumbing for white goods, access to the rear garden can be found off the lean-to. Off the sitting room are steps leading down to the cellar. On the first floor are two bedrooms with a tastefully fitted family bathroom with feature tiling and traditional suite. To the rear is a pleasant garden with generous lawn area and patio area ideal for outdoor dining, useful garden shed and WC. To the front of the property is a well-maintained courtyard which is enclosed by picket fencing

Living Room 12' 0" x 10' 9" (3.66m x 3.28m)

Dining/Sitting room 11' 0" x 11' 1" (3.35m x 3.37m)

Kitchen 8' 6" x 5' 3" (2.60m x 1.60m)

Lean-to 5' 9" x 5' 1" (1.74m x 1.54m)

Cellar

Bedroom One 11' 11" x 10' 9" (3.64m x 3.28m) Bedroom Two 10' 9" x 8' 0" (3.28m x 2.45m) Family Bathroom 9' 0" x 5' 1" (2.74m x 1.54m)