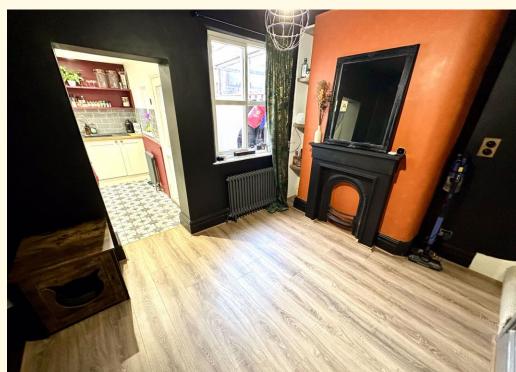

Located in this much favoured and sought after locality, which is just a short walk to the town centre, this period property has been thoughtfully modernised by the current owners and boasts freeflowing accommodation throughout. Forming part of a row of charming cottages, this appealing property in brief benefits from gas central heating, living room with feature fireplace, leading through to a separate sitting/dining room which allows access to the modern kitchen which comprises a range of appliances and access to useful lean-to storage room which is used as a utility with plumbing for white goods, access to the rear garden can be found off the lean-to. Off the sitting room are steps leading down to the cellar. On the first floor are two bedrooms with a tastefully fitted family bathroom with feature tiling and traditional suite. To the rear is a pleasant garden with generous lawn area and patio area ideal for outdoor dining, useful garden shed and WC. To the front of the property is a well-maintained courtyard which is enclosed by picket fencing

Living Room 12' 0" x 10' 9" (3.66m x 3.28m)

Dining/Sitting room 11' 0" x 11' 1" (3.35m x 3.37m)

Kitchen 8' 6" x 5' 3" (2.60m x 1.60m)

Lean-to 5' 9" x 5' 1" (1.74m x 1.54m)

Cellar

Bedroom One 11' 11" x 10' 9" (3.64m x 3.28m) Bedroom Two 10' 9" x 8' 0" (3.28m x 2.45m) Family Bathroom 9' 0" x 5' 1" (2.74m x 1.54m)