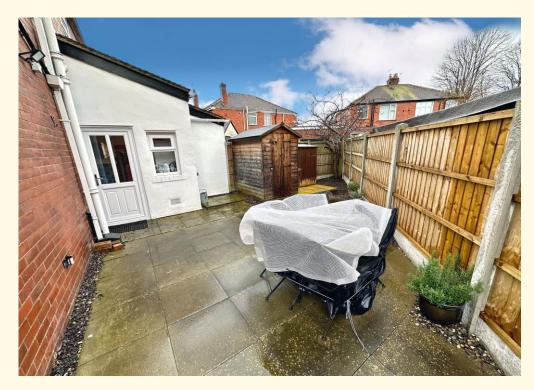

On the first floor are three good bedrooms with one having built-in furniture, contemporary family bathroom with traditional white suite and eye-catching tiling and oak flooring. Outside is an immaculately gravelled driveway with side access, slabbed patio area ideal for outdoor dining, garden shed and perimeter enclosed brick wall boundary with raised fencing. There is secure gated parking for numerous vehicles.