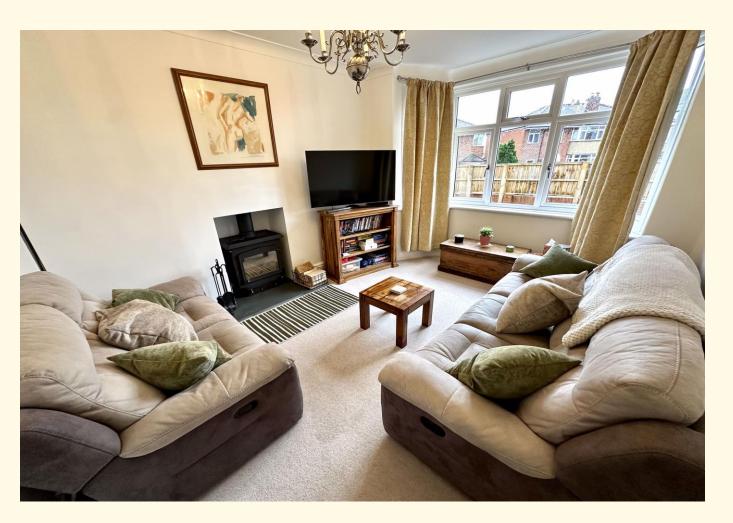

Situated on a sizeable corner plot, this bay fronted three bedroom semi detached residence has been recently improved by the current owner benefiting from newly fitted UPVC double glazing, gas central heating system, kitchen units and stylish worktops, family bathroom suite and feature tiling. Located in this much sought after area close to local amenities and useful bus links, this traditional property boasts high ceilings throughout with well-proportioned room sizes and free-flowing accommodation. In brief the property comprises a through entrance hallway with oak flooring and understairs storage, well-lit living room with bay window and feature log burner with slate hearth, open-plan breakfast/kitchen with high quality units and worktops, dining area and useful separate utility area with plumbing for appliances, UPVC double glazed door provides access to the rear garden.

## **Entrance Hall**

Living Room 11' 4" x 10' 6" (3.45m x 3.20m)

Kitchen/Breakfast Room 16' 5" x 12' 6" (5.00m x 3.80m)

**Utility Area** 

Stairs rising from hallway to first floor landing

Bedroom One 11' 4" x 10' 6" (3.45m x 3.20m)