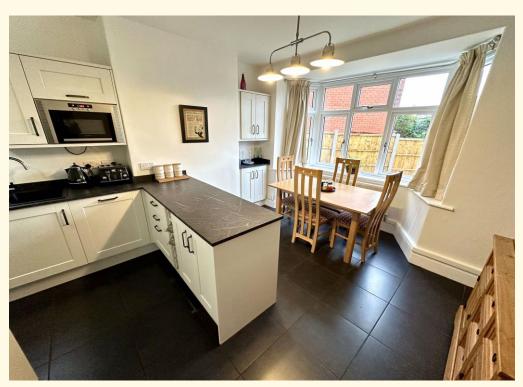

Situated on a sizeable corner plot, this bay fronted three bedroom semi detached residence has been recently improved by the current owner benefiting from newly fitted UPVC double glazing, gas central heating system, kitchen units and stylish worktops, family bathroom suite and feature tiling. Located in this much sought after area close to local amenities and useful bus links, this traditional property boasts high ceilings throughout with well-proportioned room sizes and free-flowing accommodation. In brief the property comprises a through entrance hallway with oak flooring and understairs storage, well-lit living room with bay window and feature log burner with slate hearth, open-plan breakfast/kitchen with high quality units and worktops, dining area and useful separate utility area with plumbing for appliances, UPVC double glazed door provides access to the rear garden.