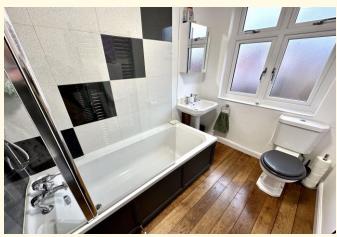

On the first floor are three good bedrooms with one having built-in furniture, contemporary family bathroom with traditional white suite and eye-catching tiling and oak flooring. Outside is an immaculately gravelled driveway with side access, slabbed patio area ideal for outdoor dining, garden shed and perimeter enclosed brick wall boundary with raised fencing. There is secure gated parking for numerous vehicles.

Bedroom Two 12' 6" x 10' 6" (3.80m x 3.20m)

Bedroom Three 7' 10" x 5' 7" (2.40m x 1.70m)

**Family Bathroom** 