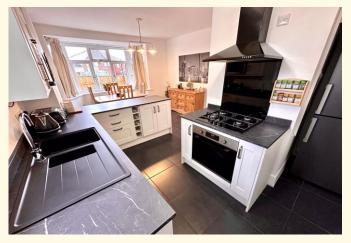

Situated on a sizeable corner plot, this bay fronted three bedroom semi detached residence has been recently improved by the current owner benefiting from newly fitted UPVC double glazing, gas central heating system, kitchen units and stylish worktops, family bathroom suite and feature tiling. Located in this much sought after area close to local amenities and useful bus links, this traditional property boasts high ceilings throughout with well-proportioned room sizes and free-flowing accommodation. In brief the property comprises a through entrance hallway with oak flooring and understairs storage, well-lit living room with bay window and feature log burner with slate hearth, open-plan breakfast/kitchen with high quality units and worktops, dining area and useful separate utility area with plumbing for appliances, UPVC double glazed door provides access to the rear garden.

## **Entrance Hall**

Living Room 11' 4" x 10' 6" (3.45m x 3.20m)

Kitchen/Breakfast Room 16' 5" x 12' 6" (5.00m x 3.80m)

**Utility Area** 

Stairs rising from hallway to first floor landing

Bedroom One 11' 4" x 10' 6" (3.45m x 3.20m)