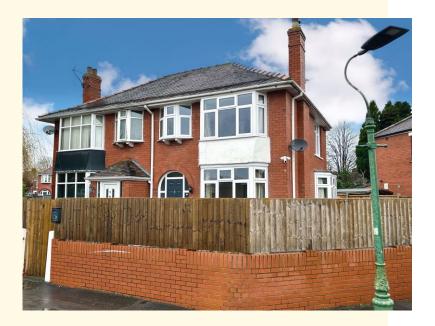

## 7 Rosemede, Shrewsbury, Shropshire, SY1 4HL

- A much improved, traditional bay fronted semi-detached residence situated on a sizeable corner plot
- Offering newly fitted UPVC double glazed windows, central heating system, kitchen, family bathroom and neutral carpets
- Gated off street parking for numerous vehicles
- Generous room sizes throughout with strikingly high ceilings
- Bay fronted living room with feature log burner
- High specification breakfast/kitchen and Family bathroom

Situated on a sizeable corner plot, this bay fronted three bedroom semi detached residence has been recently improved by the current owner benefiting from newly fitted UPVC double glazing, gas central heating system, kitchen units and stylish worktops, family bathroom suite and feature tiling. Located in this much sought after area close to local amenities and useful bus links, this traditional property boasts high ceilings throughout with well-proportioned room sizes and free-flowing accommodation. In brief the property comprises a through entrance hallway with oak flooring and understairs storage, well-lit living room with bay window and feature log burner with slate hearth, open-plan breakfast/kitchen with high quality units and worktops, dining area and useful separate utility area with plumbing for appliances, UPVC double glazed door provides access to the rear garden.