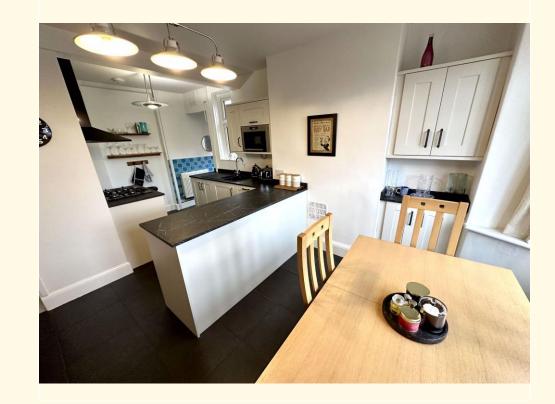

Situated on a sizeable corner plot, this bay fronted three bedroom semi detached residence has been recently improved by the current owner benefiting from newly fitted UPVC double glazing, gas central heating system, kitchen units and stylish worktops, family bathroom suite and feature tiling. Located in this much sought after area close to local amenities and useful bus links, this traditional property boasts high ceilings throughout with well-proportioned room sizes and free-flowing accommodation. In brief the property comprises a through entrance hallway with oak flooring and understairs storage, well-lit living room with bay window and feature log burner with slate hearth, open-plan breakfast/kitchen with high quality units and worktops, dining area and useful separate utility area with plumbing for appliances, UPVC double glazed door provides access to the rear garden.

## **Entrance Hall**

Living Room 11' 4" x 10' 6" (3.45m x 3.20m)

Kitchen/Breakfast Room 16' 5" x 12' 6" (5.00m x 3.80m)

**Utility Area** 

Stairs rising from hallway to first floor landing

Bedroom One 11' 4" x 10' 6" (3.45m x 3.20m)