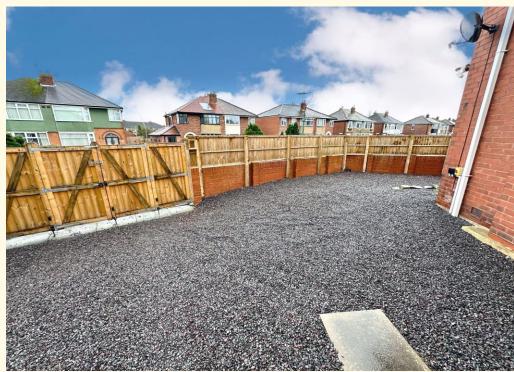

On the first floor are three good bedrooms with one having built-in furniture, contemporary family bathroom with traditional white suite and eye-catching tiling and oak flooring. Outside is an immaculately gravelled driveway with side access, slabbed patio area ideal for outdoor dining, garden shed and perimeter enclosed brick wall boundary with raised fencing. There is secure gated parking for numerous vehicles.