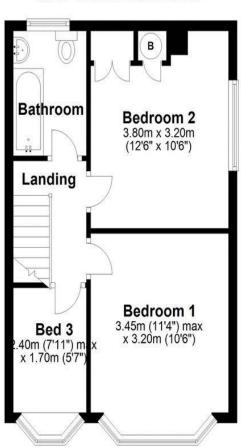

Bedroom Two 12' 6" x 10' 6" (3.80m x 3.20m)

Bedroom Three 7' 10" x 5' 7" (2.40m x 1.70m)

**Family Bathroom** 

## First Floor

Approx. 37.2 sq. metres (400.3 sq. feet)

Total area: approx. 76.4 sq. metres (822.2 sq. feet)

www.spencerjakeman.com

IMPORTANT: we would like to inform prospective purchasers that these sales particulars have been prepared as a general guide only. A detailed survey has not been carried out, nor the services, appliances and fittings tested. Room sizes should not be relied upon for furnishing purposes and are approximate. If floor plans are included, they are for guidance only and illustration purposes only and may not be to scale. If there are any important matters likely to affect your decision to buy, please contact us before viewing the property.