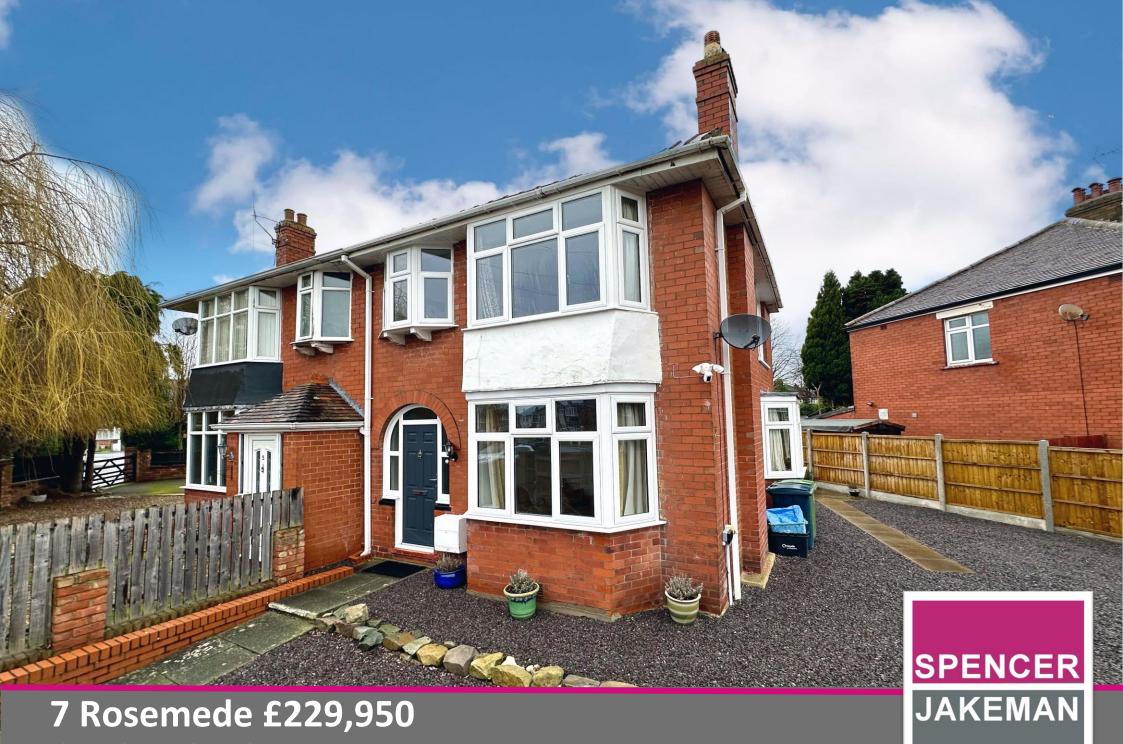

## 7 Rosemede, Shrewsbury, Shropshire, SY1 4HL

- A much improved, traditional bay fronted semi-detached residence situated on a sizeable corner plot
- Offering newly fitted UPVC double glazed windows, central heating system, kitchen, family bathroom and neutral carpets
- Gated off street parking for numerous vehicles
- Generous room sizes throughout with strikingly high ceilings
- Bay fronted living room with feature log burner
- High specification breakfast/kitchen and Family bathroom

Situated on a sizeable corner plot, this bay fronted three bedroom semi detached residence has been recently improved by the current owner benefiting from newly fitted UPVC double glazing, gas central heating system, kitchen units and stylish worktops, family bathroom suite and feature tiling. Located in this much sought after area close to local amenities and useful bus links, this traditional property boasts high ceilings throughout with well-proportioned room sizes and free-flowing accommodation. In brief the property comprises a through entrance hallway with oak flooring and understairs storage, well-lit living room with bay window and feature log burner with slate hearth, open-plan breakfast/kitchen with high quality units and worktops, dining area and useful separate utility area with plumbing for appliances, UPVC double glazed door provides access to the rear garden.

On the first floor are three good bedrooms with one having built-in furniture, contemporary family bathroom with traditional white suite and eye-catching tiling and oak flooring. Outside is an immaculately gravelled driveway with side access, slabbed patio area ideal for outdoor dining, garden shed and perimeter enclosed brick wall boundary with raised fencing. There is secure gated parking for numerous vehicles.