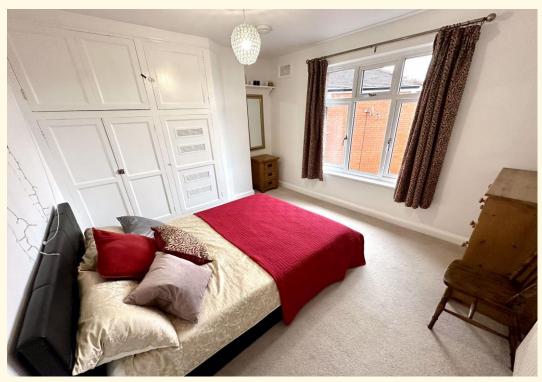

On the first floor are three good bedrooms with one having built-in furniture, contemporary family bathroom with traditional white suite and eye-catching tiling and oak flooring. Outside is an immaculately gravelled driveway with side access, slabbed patio area ideal for outdoor dining, garden shed and perimeter enclosed brick wall boundary with raised fencing. There is secure gated parking for numerous vehicles.

Bedroom Two 12' 6" x 10' 6" (3.80m x 3.20m)

Bedroom Three 7' 10" x 5' 7" (2.40m x 1.70m)

**Family Bathroom** 