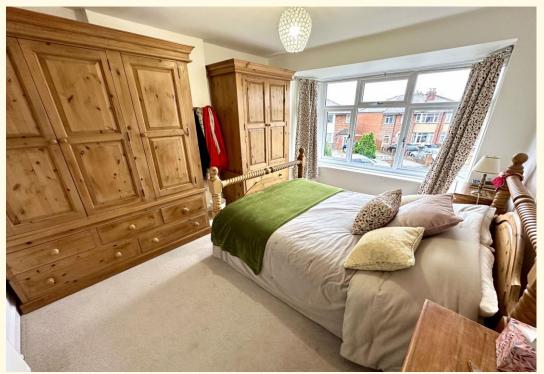

On the first floor are three good bedrooms with one having built-in furniture, contemporary family bathroom with traditional white suite and eye-catching tiling and oak flooring. Outside is an immaculately gravelled driveway with side access, slabbed patio area ideal for outdoor dining, garden shed and perimeter enclosed brick wall boundary with raised fencing. There is secure gated parking for numerous vehicles.

## **Entrance Hall**

Living Room 11' 4" x 10' 6" (3.45m x 3.20m)

Kitchen/Breakfast Room 16' 5" x 12' 6" (5.00m x 3.80m)

**Utility Area** 

Stairs rising from hallway to first floor landing

Bedroom One 11' 4" x 10' 6" (3.45m x 3.20m)

Bedroom Two 12' 6" x 10' 6" (3.80m x 3.20m)

Bedroom Three 7' 10" x 5' 7" (2.40m x 1.70m)

**Family Bathroom** 