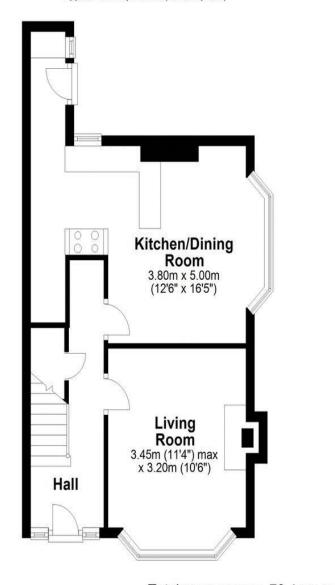

## **Entrance Hall**

Living Room 11' 4" x 10' 6" (3.45m x 3.20m)

Kitchen/Breakfast Room 16' 5" x 12' 6" (5.00m x 3.80m)

**Utility Area** 

Stairs rising from hallway to first floor landing

Bedroom One 11' 4" x 10' 6" (3.45m x 3.20m)

## **Ground Floor**

Approx. 39.2 sq. metres (421.9 sq. feet)