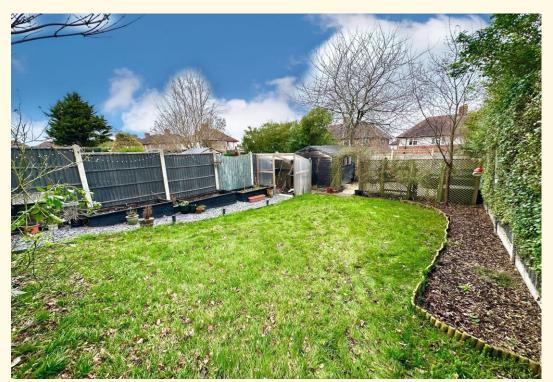

The rear garden has been much improved by the current owners with newly installed planters, decked patio area ideal for outdoor dining, generous lawn area with garden shed currently used as a home office with power points and two further storage sheds, enclosed perimeter fencing and side access. To the front of the property is a spacious block paved driveway offering parking for numerus vehicles.