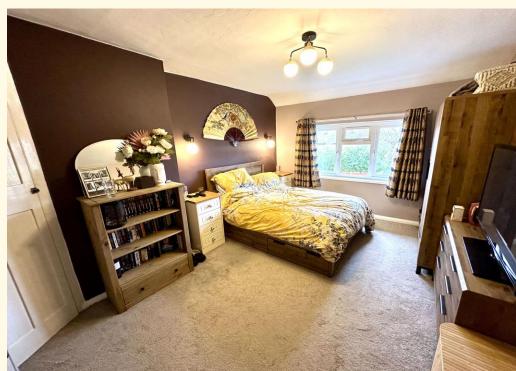

## **Entrance Hallway**

Dining Room  $12'2'' \times 9'9'' (3.71m \times 2.97m)$ Living Room  $15'0'' \times 10'11'' (4.57m \times 3.33m)$ Modern Kitchen  $13'0'' \times 7'9'' (3.96m \times 2.36m)$ From hallway, stairs rise to first floor landing Bedroom One  $15'0'' \times 10'11'' (4.57m \times 3.33m)$ Bedroom Two  $9'9'' \times 9'5'' (2.97m \times 2.87m)$ Bedroom Three  $9'11'' \times 7'9'' (3.02m \times 2.36m)$ Luxury family bathroom Separate W/.C.