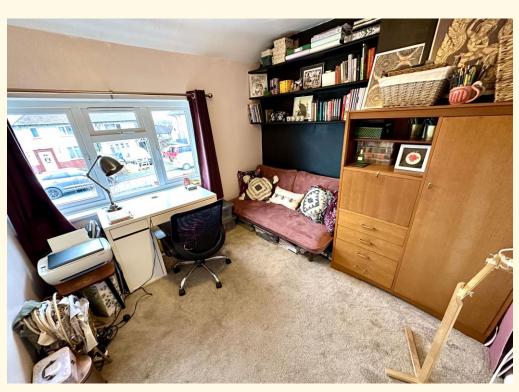

## **Entrance Hallway**

Dining Room  $12'2'' \times 9'9'' (3.71m \times 2.97m)$ Living Room  $15'0'' \times 10'11'' (4.57m \times 3.33m)$ Modern Kitchen  $13'0'' \times 7'9'' (3.96m \times 2.36m)$ From hallway, stairs rise to first floor landing Bedroom One  $15'0'' \times 10'11'' (4.57m \times 3.33m)$ Bedroom Two  $9'9'' \times 9'5'' (2.97m \times 2.87m)$ Bedroom Three  $9'11'' \times 7'9'' (3.02m \times 2.36m)$ Luxury family bathroom Separate W/.C.