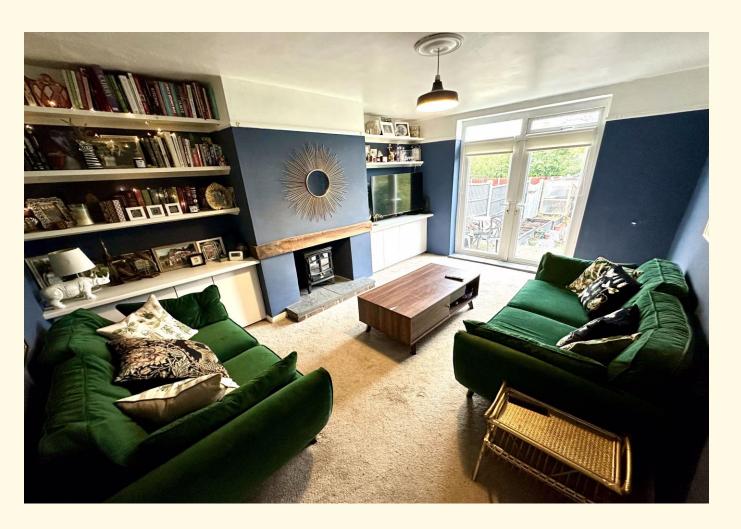

A well-maintained three bedroom semi-detached residence within close walking distance of Shrewsbury centre and train station. Located in this quiet, sought-after locality, the immaculately presented property offers well-proportioned room sizes throughout and in brief benefits from a newly fitted gas boiler, UPVC double glazing, entrance hallway, dining/sitting room, spacious living room with feature fireplace, high quality contemporary kitchen with handless units, attractive worktops and tiling with access to the rear garden. On the first floor are three good bedrooms with the principle having built-in wardrobes, Luxury family bathroom which has eye-catching tiling, a shower cubicle and freestanding bath, separate W.C.

## **Entrance Hallway**

Dining Room  $12'2'' \times 9'9'' (3.71m \times 2.97m)$ Living Room  $15'0'' \times 10'11'' (4.57m \times 3.33m)$ Modern Kitchen  $13'0'' \times 7'9'' (3.96m \times 2.36m)$ From hallway, stairs rise to first floor landing Bedroom One  $15'0'' \times 10'11'' (4.57m \times 3.33m)$ Bedroom Two  $9'9'' \times 9'5'' (2.97m \times 2.87m)$ Bedroom Three  $9'11'' \times 7'9'' (3.02m \times 2.36m)$ Luxury family bathroom Separate W/.C.