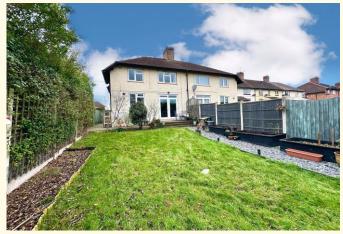

The rear garden has been much improved by the current owners with newly installed planters, decked patio area ideal for outdoor dining, generous lawn area with garden shed currently used as a home office with power points and two further storage sheds, enclosed perimeter fencing and side access. To the front of the property is a spacious block paved driveway offering parking for numerus vehicles.