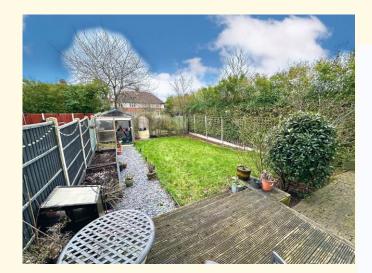

The rear garden has been much improved by the current owners with newly installed planters, decked patio area ideal for outdoor dining, generous lawn area with garden shed currently used as a home office with power points and two further storage sheds, enclosed perimeter fencing and side access. To the front of the property is a spacious block paved driveway offering parking for numerus vehicles.