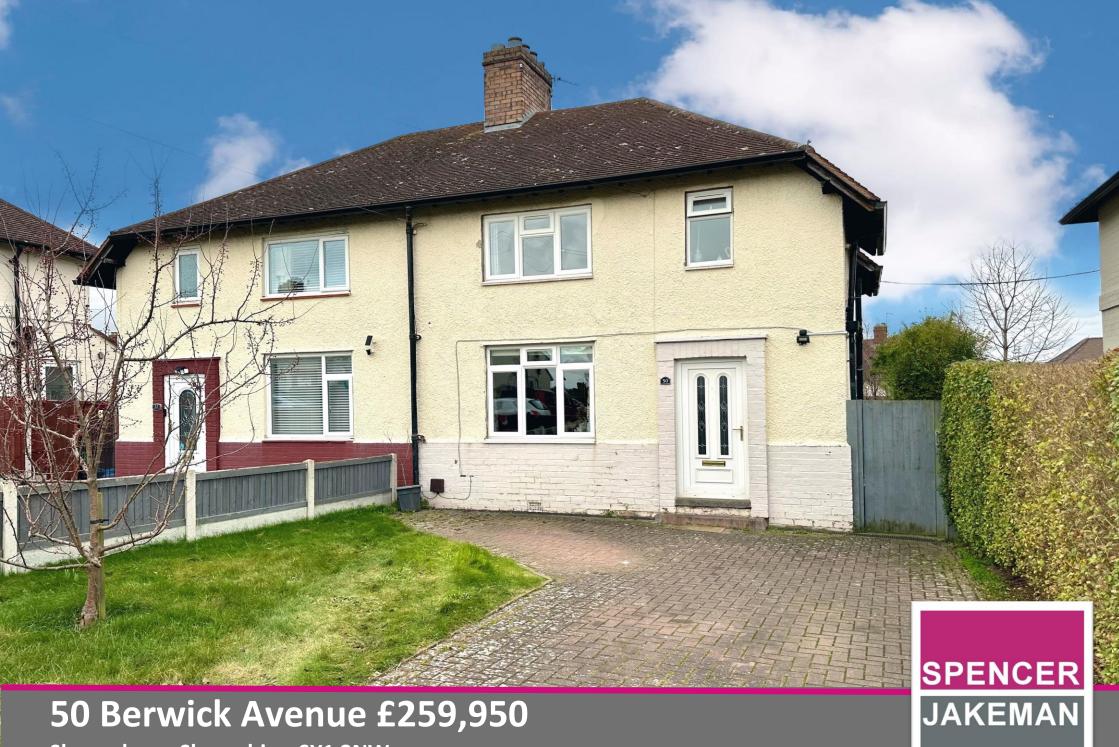

## 50 Berwick Avenue, Shrewsbury, Shropshire, SY1 2NW

- A much improved three bedroom residence
- Located in this quiet locality close to wellregarded schools and a short walk into Shrewsbury centre and train station
- Spacious accommodation with wellproportioned rooms throughout
- High quality modern kitchen
- Luxury first floor family bathroom with separate shower cubicle and freestanding bath
- Generous enclosed rear garden with newly fitted planters

A well-maintained three bedroom semi-detached residence within close walking distance of Shrewsbury centre and train station. Located in this quiet, sought-after locality, the immaculately presented property offers well-proportioned room sizes throughout and in brief benefits from a newly fitted gas boiler, UPVC double glazing, entrance hallway, dining/sitting room, spacious living room with feature fireplace, high quality contemporary kitchen with handless units, attractive worktops and tiling with access to the rear garden. On the first floor are three good bedrooms with the principle having built-in wardrobes, Luxury family bathroom which has eye-catching tiling, a shower cubicle and freestanding bath, separate W.C.