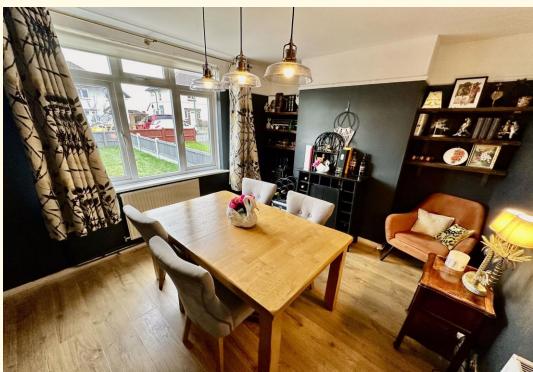

A well-maintained three bedroom semi-detached residence within close walking distance of Shrewsbury centre and train station. Located in this quiet, sought-after locality, the immaculately presented property offers well-proportioned room sizes throughout and in brief benefits from a newly fitted gas boiler, UPVC double glazing, entrance hallway, dining/sitting room, spacious living room with feature fireplace, high quality contemporary kitchen with handless units, attractive worktops and tiling with access to the rear garden. On the first floor are three good bedrooms with the principle having built-in wardrobes, Luxury family bathroom which has eye-catching tiling, a shower cubicle and freestanding bath, separate W.C.

## **Entrance Hallway**

Dining Room  $12'2'' \times 9'9'' (3.71m \times 2.97m)$ Living Room  $15'0'' \times 10'11'' (4.57m \times 3.33m)$ Modern Kitchen  $13'0'' \times 7'9'' (3.96m \times 2.36m)$ From hallway, stairs rise to first floor landing Bedroom One  $15'0'' \times 10'11'' (4.57m \times 3.33m)$ Bedroom Two  $9'9'' \times 9'5'' (2.97m \times 2.87m)$ Bedroom Three  $9'11'' \times 7'9'' (3.02m \times 2.36m)$ Luxury family bathroom Separate W/.C.