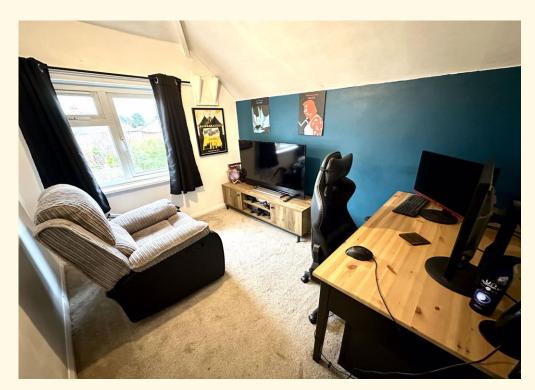

## **Entrance Hallway**

Dining Room  $12'2'' \times 9'9'' (3.71m \times 2.97m)$ Living Room  $15'0'' \times 10'11'' (4.57m \times 3.33m)$ Modern Kitchen  $13'0'' \times 7'9'' (3.96m \times 2.36m)$ From hallway, stairs rise to first floor landing Bedroom One  $15'0'' \times 10'11'' (4.57m \times 3.33m)$ Bedroom Two  $9'9'' \times 9'5'' (2.97m \times 2.87m)$ Bedroom Three  $9'11'' \times 7'9'' (3.02m \times 2.36m)$ Luxury family bathroom Separate W/.C.