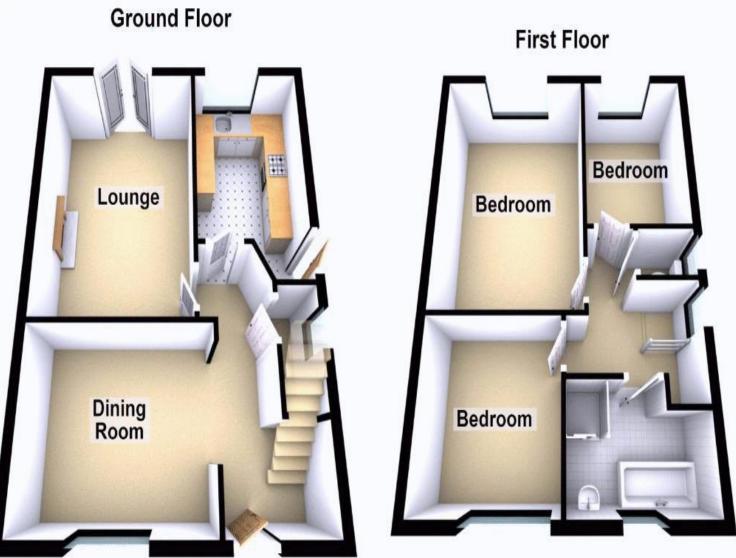

## **Entrance Hallway**

Dining Room  $12'2'' \times 9'9'' (3.71m \times 2.97m)$ Living Room  $15'0'' \times 10'11'' (4.57m \times 3.33m)$ Modern Kitchen  $13'0'' \times 7'9'' (3.96m \times 2.36m)$ From hallway, stairs rise to first floor landing Bedroom One  $15'0'' \times 10'11'' (4.57m \times 3.33m)$ Bedroom Two  $9'9'' \times 9'5'' (2.97m \times 2.87m)$ Bedroom Three  $9'11'' \times 7'9'' (3.02m \times 2.36m)$ Luxury family bathroom Separate W/.C.