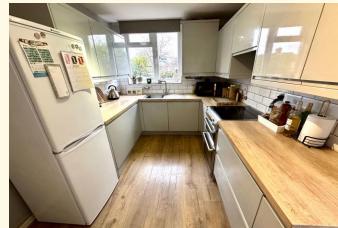

A well-maintained three bedroom semi-detached residence within close walking distance of Shrewsbury centre and train station. Located in this quiet, sought-after locality, the immaculately presented property offers well-proportioned room sizes throughout and in brief benefits from a newly fitted gas boiler, UPVC double glazing, entrance hallway, dining/sitting room, spacious living room with feature fireplace, high quality contemporary kitchen with handless units, attractive worktops and tiling with access to the rear garden. On the first floor are three good bedrooms with the principle having built-in wardrobes, Luxury family bathroom which has eye-catching tiling, a shower cubicle and freestanding bath, separate W.C.

## **Entrance Hallway**

Dining Room  $12'2'' \times 9'9'' (3.71m \times 2.97m)$ Living Room  $15'0'' \times 10'11'' (4.57m \times 3.33m)$ Modern Kitchen  $13'0'' \times 7'9'' (3.96m \times 2.36m)$ From hallway, stairs rise to first floor landing Bedroom One  $15'0'' \times 10'11'' (4.57m \times 3.33m)$ Bedroom Two  $9'9'' \times 9'5'' (2.97m \times 2.87m)$ Bedroom Three  $9'11'' \times 7'9'' (3.02m \times 2.36m)$ Luxury family bathroom Separate W/.C.