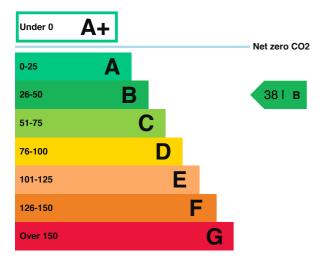

# Energy efficiency rating for this property

This property's current energy rating is B.

Properties are given a rating from A+ (most efficient) to G (least efficient).

Properties are also given a score. The larger the number, the more carbon dioxide (CO2) your property is likely to emit.

## How this property compares to others

Properties similar to this one could have ratings:

If newly built 10 I A
If typical of the existing stock 42 I B