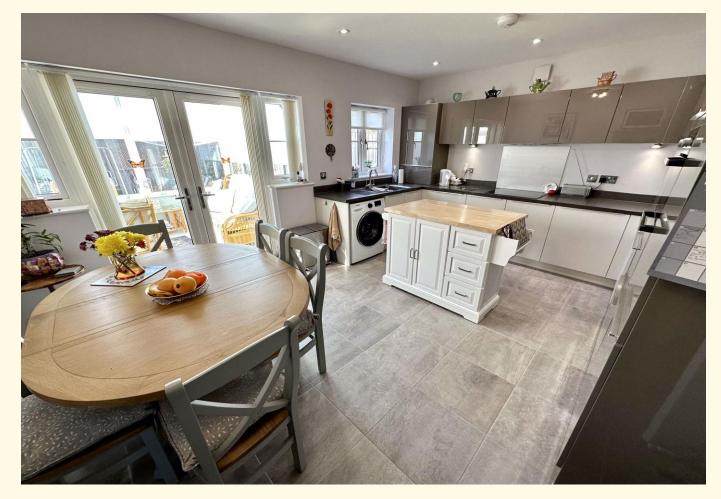

Located in this much sought after area, at the head of a quiet-cul-de sac overlooking greenery, this newlybuilt three bedroom bungalow has been extremely well-maintained by the current owner and boasts spacious accommodation throughout. The modern property comprises an open and airy entrance hallway which flows through the property with two storage cupboards, generous living room with bay window, a well equipped breakfast/kitchen benefiting from a range of quality units and attractive worktops with feature tiling, integral dishwasher, double oven, fridge/freezer with useful freestanding island. From the kitchen patio doors open to the high-class conservatory which enjoys views of the rear garden. Three bedrooms are accessed from the hallway with the principle benefiting from a luxury en-suite and fitted wardrobes with a further attractive family bathroom serving the remaining bedrooms.

- Entrance Hallway
- Living Room 14' 9" x 13' 1" (4.50m x 4.00m)
- Kitchen/Breakfast Room 15' 9" x 11' 10" (4.80m x 3.60m)
- Conservatory 9' 0" x 8' 2" (2.75m x 2.49m)
- Bedroom One 12' 4" x 10' 4" (3.75m x 3.14m)
- En-suite
- Family Bathroom
- Bedroom Two 10' 8" x 10' 4" (3.25m x 3.14m)
- Bedroom Three 10' 8" x 7' 5" (3.25m x 2.27m)