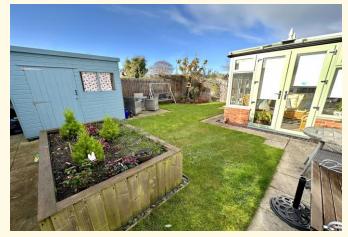

To the rear of the property is a pleasant enclosed rear garden with delightful patio, shrub and plant borders with gated side access to the front of the property where a tarmac driveway provides parking for numerous vehicles. The property has central heating and UPVC double glazing with new build warranty still in place. Viewing is highly recommended to appreciate the accommodation and pleasant aspect on offer.