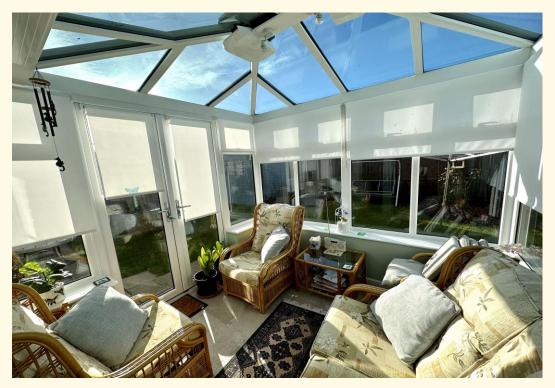

Located in this much sought after area, at the head of a quiet-cul-de sac overlooking greenery, this newlybuilt three bedroom bungalow has been extremely well-maintained by the current owner and boasts spacious accommodation throughout. The modern property comprises an open and airy entrance hallway which flows through the property with two storage cupboards, generous living room with bay window, a well equipped breakfast/kitchen benefiting from a range of quality units and attractive worktops with feature tiling, integral dishwasher, double oven, fridge/freezer with useful freestanding island. From the kitchen patio doors open to the high-class conservatory which enjoys views of the rear garden. Three bedrooms are accessed from the hallway with the principle benefiting from a luxury en-suite and fitted wardrobes with a further attractive family bathroom serving the remaining bedrooms.

- Entrance Hallway
- Living Room 14' 9" x 13' 1" (4.50m x 4.00m)
- Kitchen/Breakfast Room 15' 9" x 11' 10" (4.80m x 3.60m)
- Conservatory 9' 0" x 8' 2" (2.75m x 2.49m)
- Bedroom One 12' 4" x 10' 4" (3.75m x 3.14m)
- En-suite
- Family Bathroom
- Bedroom Two 10' 8" x 10' 4" (3.25m x 3.14m)
- Bedroom Three 10' 8" x 7' 5" (3.25m x 2.27m)