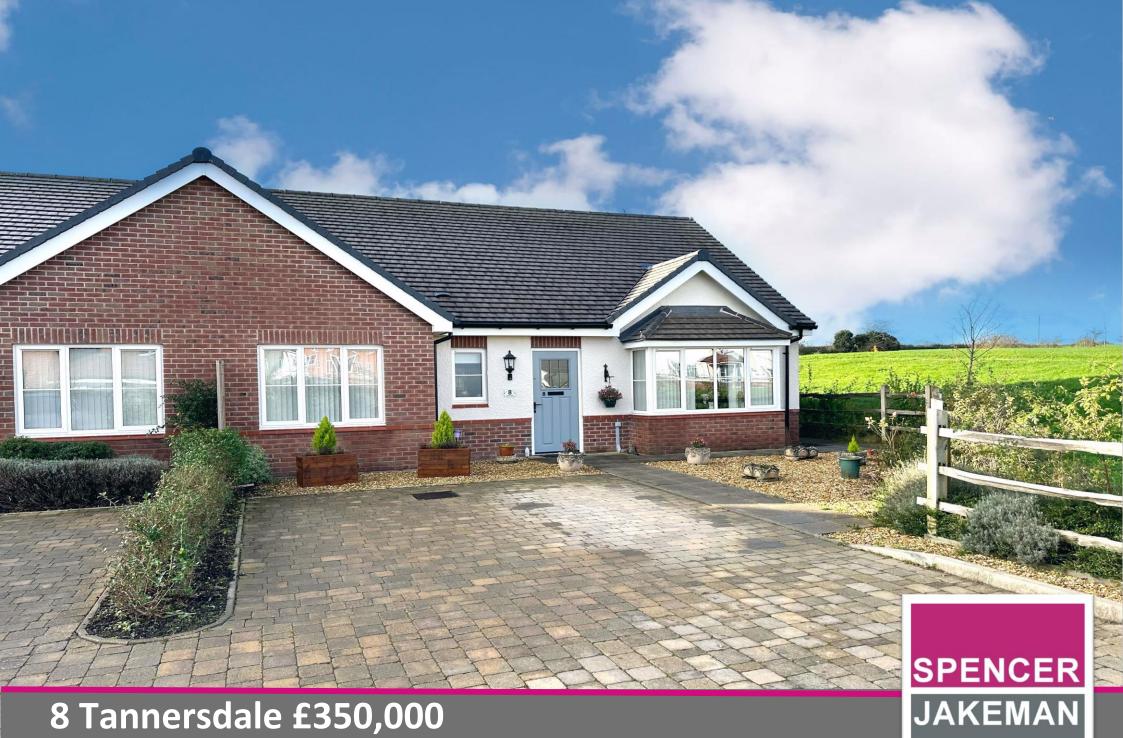

## 8 Tannersdale, Shrewsbury, Shropshire, SY3 9FR

- Newly built three bedroom bungalow
- Spacious versatile accommodation
- Highly sought after, quiet cul-de-sac location
- High quality breakfast/kitchen with a variety of appliances
- Principle bedroom with luxury en-suite and separate attractive family bathroom
- Conservatory overlooking the wellmaintained enclosed rear garden
- Delightful aspect overlooking greenery
- Parking for numerous vehicles

Located in this much sought after area, at the head of a quiet-cul-de sac overlooking greenery, this newlybuilt three bedroom bungalow has been extremely well-maintained by the current owner and boasts spacious accommodation throughout. The modern property comprises an open and airy entrance hallway which flows through the property with two storage cupboards, generous living room with bay window, a well equipped breakfast/kitchen benefiting from a range of quality units and attractive worktops with feature tiling, integral dishwasher, double oven, fridge/freezer with useful freestanding island. From the kitchen patio doors open to the high-class conservatory which enjoys views of the rear garden. Three bedrooms are accessed from the hallway with the principle benefiting from a luxury en-suite and fitted wardrobes with a further attractive family bathroom serving the remaining bedrooms.

To the rear of the property is a pleasant enclosed rear garden with delightful patio, shrub and plant borders with gated side access to the front of the property where a tarmac driveway provides parking for numerous vehicles. The property has central heating and UPVC double glazing with new build warranty still in place. Viewing is highly recommended to appreciate the accommodation and pleasant aspect on offer.