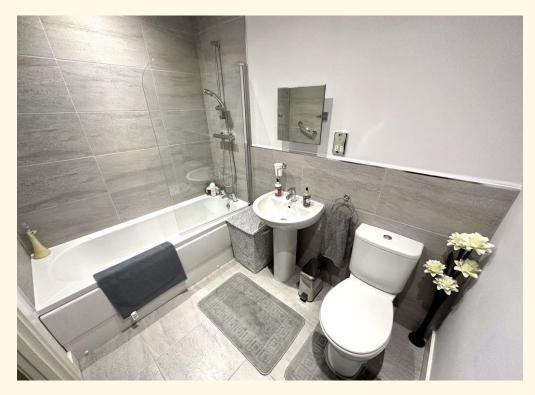

Located in this much sought after area, at the head of a quiet-cul-de sac overlooking greenery, this newlybuilt three bedroom bungalow has been extremely well-maintained by the current owner and boasts spacious accommodation throughout. The modern property comprises an open and airy entrance hallway which flows through the property with two storage cupboards, generous living room with bay window, a well equipped breakfast/kitchen benefiting from a range of quality units and attractive worktops with feature tiling, integral dishwasher, double oven, fridge/freezer with useful freestanding island. From the kitchen patio doors open to the high-class conservatory which enjoys views of the rear garden. Three bedrooms are accessed from the hallway with the principle benefiting from a luxury en-suite and fitted wardrobes with a further attractive family bathroom serving the remaining bedrooms.

- Entrance Hallway
- Living Room 14' 9" x 13' 1" (4.50m x 4.00m)
- Kitchen/Breakfast Room 15' 9" x 11' 10" (4.80m x 3.60m)
- Conservatory 9' 0" x 8' 2" (2.75m x 2.49m)
- Bedroom One 12' 4" x 10' 4" (3.75m x 3.14m)
- En-suite
- Family Bathroom
- Bedroom Two 10' 8" x 10' 4" (3.25m x 3.14m)
- Bedroom Three 10' 8" x 7' 5" (3.25m x 2.27m)