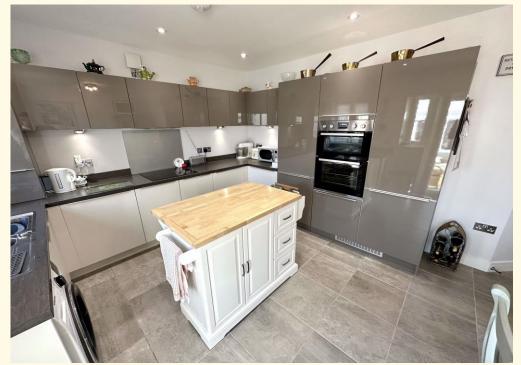

Located in this much sought after area, at the head of a quiet-cul-de sac overlooking greenery, this newlybuilt three bedroom bungalow has been extremely well-maintained by the current owner and boasts spacious accommodation throughout. The modern property comprises an open and airy entrance hallway which flows through the property with two storage cupboards, generous living room with bay window, a well equipped breakfast/kitchen benefiting from a range of quality units and attractive worktops with feature tiling, integral dishwasher, double oven, fridge/freezer with useful freestanding island. From the kitchen patio doors open to the high-class conservatory which enjoys views of the rear garden. Three bedrooms are accessed from the hallway with the principle benefiting from a luxury en-suite and fitted wardrobes with a further attractive family bathroom serving the remaining bedrooms.

- Entrance Hallway
- Living Room 14' 9" x 13' 1" (4.50m x 4.00m)
- Kitchen/Breakfast Room 15' 9" x 11' 10" (4.80m x 3.60m)
- Conservatory 9' 0" x 8' 2" (2.75m x 2.49m)
- Bedroom One 12' 4" x 10' 4" (3.75m x 3.14m)
- En-suite
- Family Bathroom
- Bedroom Two 10' 8" x 10' 4" (3.25m x 3.14m)
- Bedroom Three 10' 8" x 7' 5" (3.25m x 2.27m)