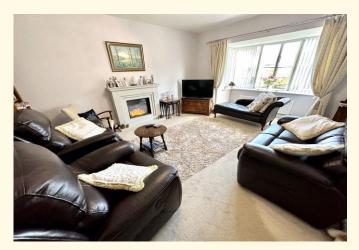

Located in this much sought after area, at the head of a quiet-cul-de sac overlooking greenery, this newlybuilt three bedroom bungalow has been extremely well-maintained by the current owner and boasts spacious accommodation throughout. The modern property comprises an open and airy entrance hallway which flows through the property with two storage cupboards, generous living room with bay window, a well equipped breakfast/kitchen benefiting from a range of quality units and attractive worktops with feature tiling, integral dishwasher, double oven, fridge/freezer with useful freestanding island. From the kitchen patio doors open to the high-class conservatory which enjoys views of the rear garden. Three bedrooms are accessed from the hallway with the principle benefiting from a luxury en-suite and fitted wardrobes with a further attractive family bathroom serving the remaining bedrooms.

- Entrance Hallway
- Living Room 14' 9" x 13' 1" (4.50m x 4.00m)
- Kitchen/Breakfast Room 15' 9" x 11' 10" (4.80m x 3.60m)
- Conservatory 9' 0" x 8' 2" (2.75m x 2.49m)
- Bedroom One 12' 4" x 10' 4" (3.75m x 3.14m)
- En-suite
- Family Bathroom
- Bedroom Two 10' 8" x 10' 4" (3.25m x 3.14m)
- Bedroom Three 10' 8" x 7' 5" (3.25m x 2.27m)