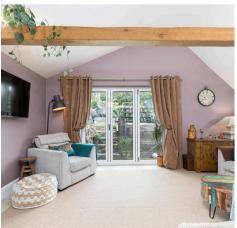

The accommodation briefly comprises: reception hallway with feature skylight; cloakroom with lowlevel WC and wash hand basin; dual aspect living room with Bi-fold doors leading into the rear garden; open plan kitchen/dining room with a range of wall and base level units, sink and drainer, integrated appliances, timber countertops and a vaulted ceiling with exposed beams; utility room with a door leading to the rear garden; dual aspect master bedroom with a walk in wardrobe/dressing room area; double guest bedroom with fitted wardrobes and a view to the side aspect; single guest bedroom overlooking the surrounding woodland; family bathroom with low-level WC, wash hand basin and bath with mixer taps and overhead shower completes the accommodation.