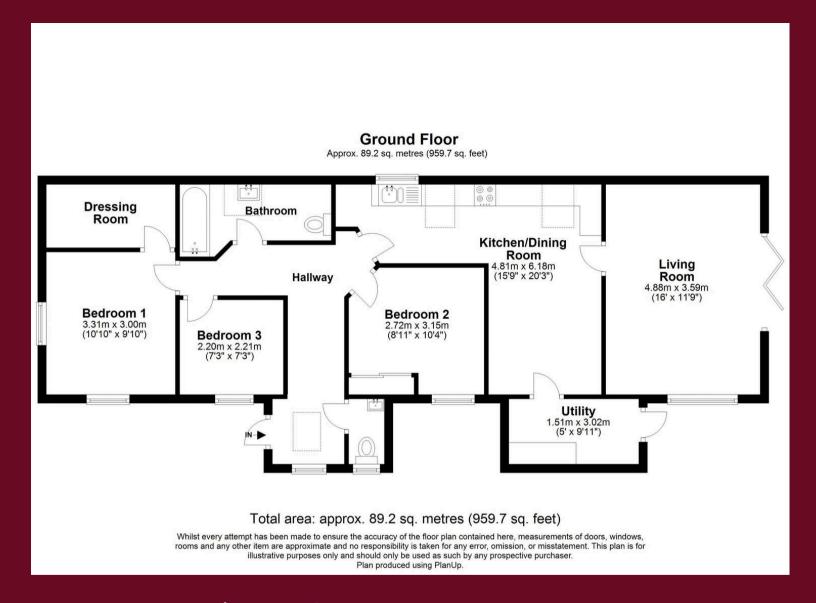

The accommodation briefly comprises: reception hallway with feature skylight; cloakroom with lowlevel WC and wash hand basin; dual aspect living room with Bi-fold doors leading into the rear garden; open plan kitchen/dining room with a range of wall and base level units, sink and drainer, integrated appliances, timber countertops and a vaulted ceiling with exposed beams; utility room with a door leading to the rear garden; dual aspect master bedroom with a walk in wardrobe/dressing room area; double guest bedroom with fitted wardrobes and a view to the side aspect; single guest bedroom overlooking the surrounding woodland; family bathroom with low-level WC, wash hand basin and bath with mixer taps and overhead shower completes the accommodation.

Externally, the property further benefits from driveway parking for multiple cars, timber carport and an insulated home office. The rear garden is mostly laid to lawn with a patio area abutting the rear of the property and a separate patio at the end of the garden providing picturesque views of the surrounding village.