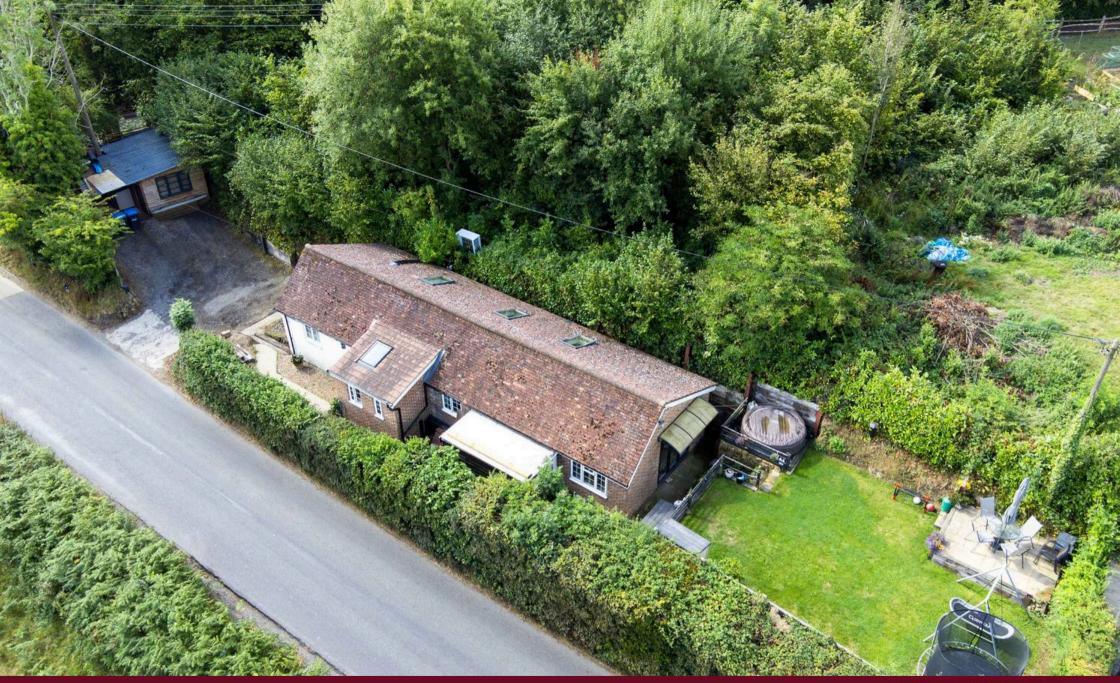

The Hollow, West Hoathly
Guide Price £525,000 - £550,000

MANSELL McTAGGART Trusted since 1947 Originally a one bedroom cottage, this now three bedroom detached bungalow has been heavily extended and modernised by the current owners over the years. The property is situated within the ever popular village of West Hoathly with far reaching views over the surrounding farms/woodland.

Externally, the property further benefits from driveway parking for multiple cars, timber carport and an insulated home office. The rear garden is mostly laid to lawn with a patio area abutting the rear of the property and a separate patio at the end of the garden providing picturesque views of the surrounding village.

Council Tax band: C

Tenure: Freehold

- Detached bungalow
- Three bedrooms
- Nearly 1,000 sq ft of living space
- Modernised throughout
- External home office
- Foundations in place for 4th bedroom with ensuite
- Private rear gardens
- Far reaching views
- Driveway parking
- No onward chain!