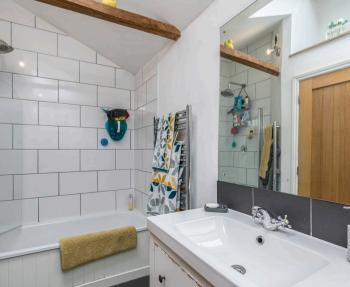

The accommodation briefly comprises: reception hallway with feature skylight; cloakroom with lowlevel WC and wash hand basin; dual aspect living room with Bi-fold doors leading into the rear garden; open plan kitchen/dining room with a range of wall and base level units, sink and drainer, integrated appliances, timber countertops and a vaulted ceiling with exposed beams; utility room with a door leading to the rear garden; dual aspect master bedroom with a walk in wardrobe/dressing room area; double guest bedroom with fitted wardrobes and a view to the side aspect; single guest bedroom overlooking the surrounding woodland; family bathroom with low-level WC, wash hand basin and bath with mixer taps and overhead shower completes the accommodation.