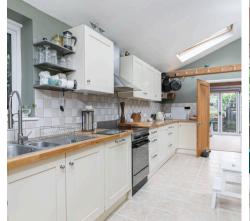

The accommodation briefly comprises: reception hallway with feature skylight; cloakroom with lowlevel WC and wash hand basin; dual aspect living room with Bi-fold doors leading into the rear garden; open plan kitchen/dining room with a range of wall and base level units, sink and drainer, integrated appliances, timber countertops and a vaulted ceiling with exposed beams; utility room with a door leading to the rear garden; dual aspect master bedroom with a walk in wardrobe/dressing room area; double guest bedroom with fitted wardrobes and a view to the side aspect; single guest bedroom overlooking the surrounding woodland; family bathroom with low-level WC, wash hand basin and bath with mixer taps and overhead shower completes the accommodation.