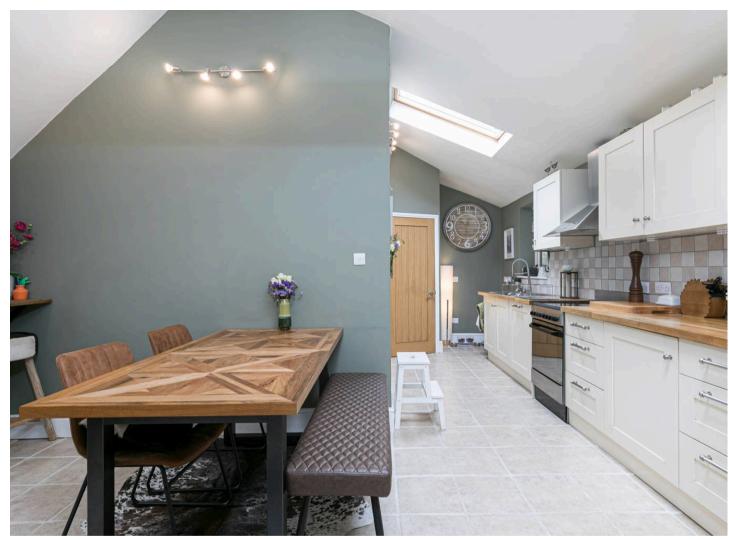

The accommodation briefly comprises: reception hallway with feature skylight; cloakroom with lowlevel WC and wash hand basin; dual aspect living room with Bi-fold doors leading into the rear garden; open plan kitchen/dining room with a range of wall and base level units, sink and drainer, integrated appliances, timber countertops and a vaulted ceiling with exposed beams; utility room with a door leading to the rear garden; dual aspect master bedroom with a walk in wardrobe/dressing room area; double guest bedroom with fitted wardrobes and a view to the side aspect; single guest bedroom overlooking the surrounding woodland; family bathroom with low-level WC, wash hand basin and bath with mixer taps and overhead shower completes the accommodation.