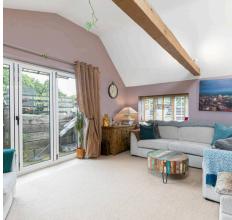

The accommodation briefly comprises: reception hallway with feature skylight; cloakroom with lowlevel WC and wash hand basin; dual aspect living room with Bi-fold doors leading into the rear garden; open plan kitchen/dining room with a range of wall and base level units, sink and drainer, integrated appliances, timber countertops and a vaulted ceiling with exposed beams; utility room with a door leading to the rear garden; dual aspect master bedroom with a walk in wardrobe/dressing room area; double guest bedroom with fitted wardrobes and a view to the side aspect; single guest bedroom overlooking the surrounding woodland; family bathroom with low-level WC, wash hand basin and bath with mixer taps and overhead shower completes the accommodation.