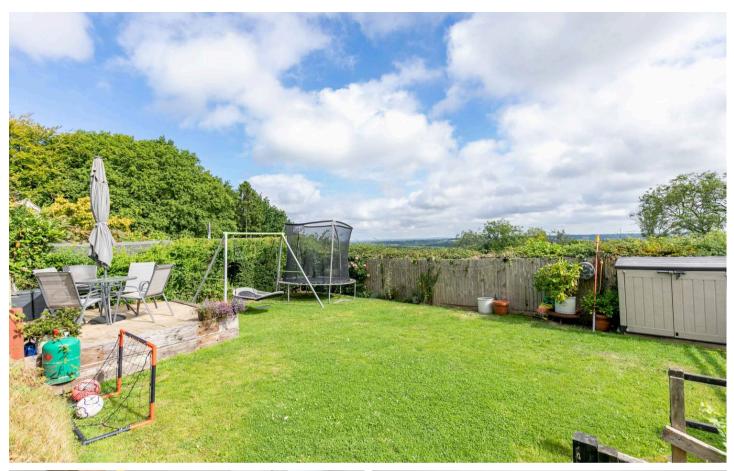

Externally, the property further benefits from driveway parking for multiple cars, timber carport and an insulated home office. The rear garden is mostly laid to lawn with a patio area abutting the rear of the property and a separate patio at the end of the garden providing picturesque views of the surrounding village.