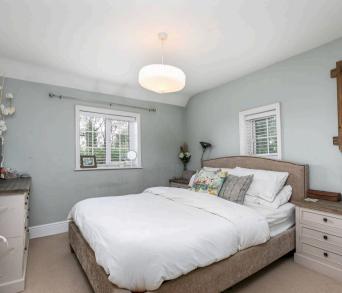

The accommodation briefly comprises: reception hallway with feature skylight; cloakroom with lowlevel WC and wash hand basin; dual aspect living room with Bi-fold doors leading into the rear garden; open plan kitchen/dining room with a range of wall and base level units, sink and drainer, integrated appliances, timber countertops and a vaulted ceiling with exposed beams; utility room with a door leading to the rear garden; dual aspect master bedroom with a walk in wardrobe/dressing room area; double guest bedroom with fitted wardrobes and a view to the side aspect; single guest bedroom overlooking the surrounding woodland; family bathroom with low-level WC, wash hand basin and bath with mixer taps and overhead shower completes the accommodation.