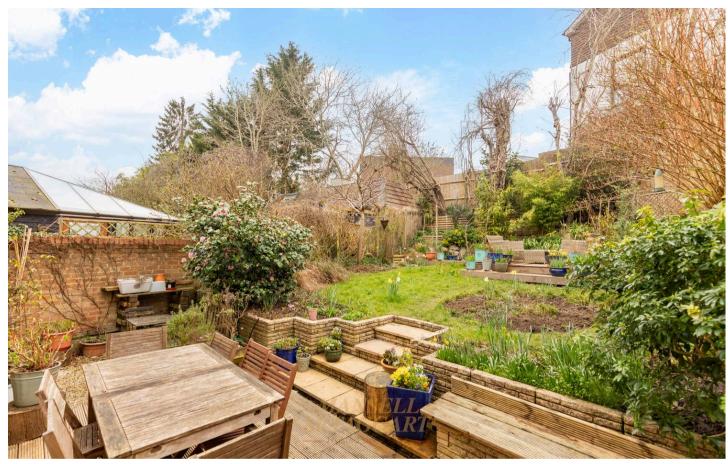

Externally, the property benefits from a driveway for one car. Gated side access leads to the mature and attractive rear garden, which is mainly laid to lawn, with two decked seating areas. A variety of mature trees, hedges and shrubs provide a high level of seclusion and privacy.