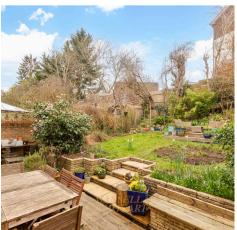

Externally, the property benefits from a driveway for one car. Gated side access leads to the mature and attractive rear garden, which is mainly laid to lawn, with two decked seating areas. A variety of mature trees, hedges and shrubs provide a high level of seclusion and privacy.