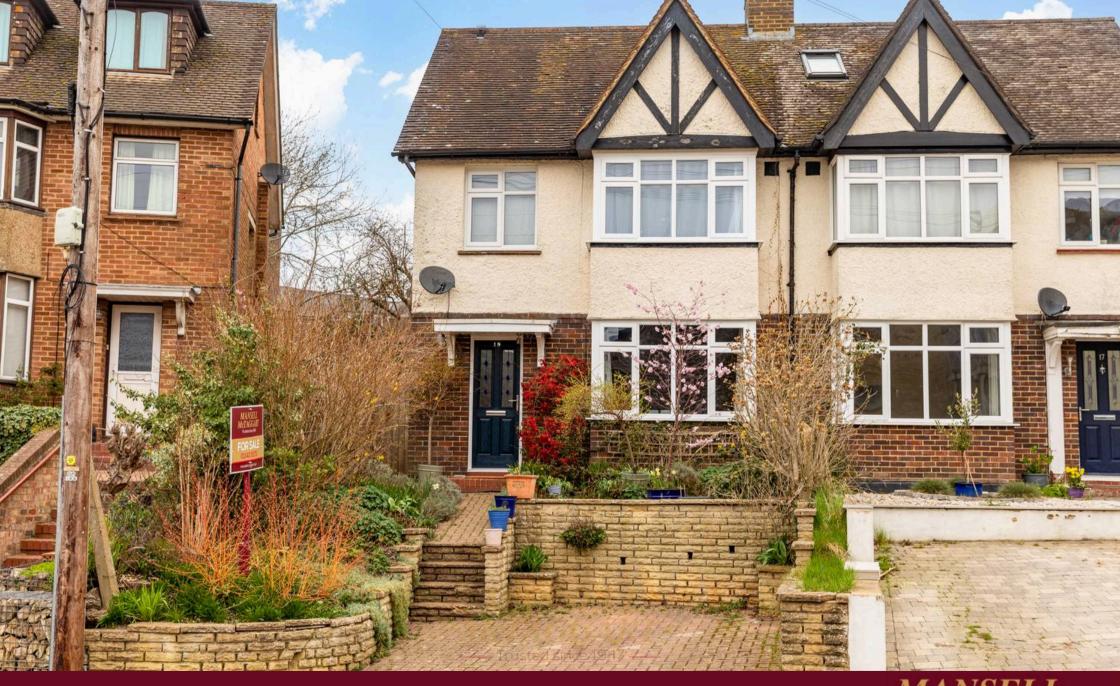

Dallaway Gardens, East Grinstead Guide Price £450,000 - £475,000

A well presented and spacious four bedroom semi detached family home, which is ideally situated within walking distance to East Grinstead town centre, mainline train station and local schools. This property has been extended and now offers 1,103 Sq ft of living space and further benefits from driveway parking and a private rear garden. This property is being offered to market with no onward chain! The living accommodation briefly comprises: entrance hall; living room with a bay window to the front and open fireplace. A kitchen/dining room which has a fitted kitchen with a range of wall and base level units, 4 ring induction hob, stacked electric ovens, dishwasher, large store cupboard and bi-fold doors to the garden conclude the ground floor.