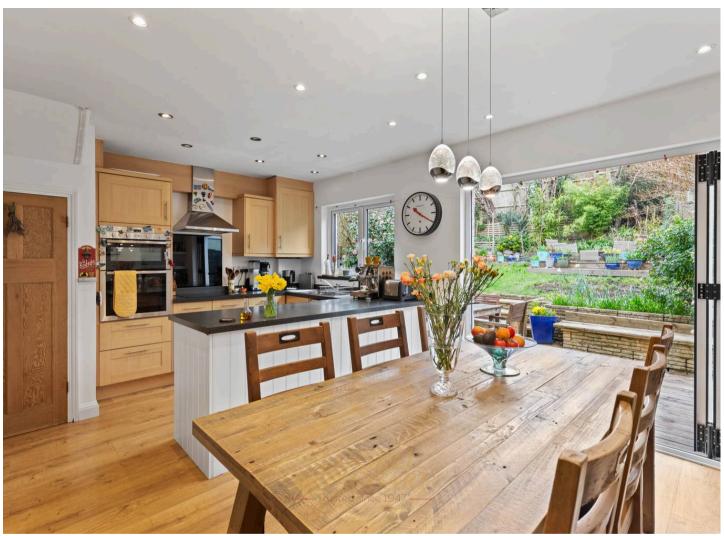

Dallaway Gardens, East Grinstead Guide Price £450,000 - £475,000

A well presented and spacious four bedroom semi detached family home, which is ideally situated within walking distance to East Grinstead town centre, mainline train station and local schools. This property has been extended and now offers 1,103 Sq ft of living space and further benefits from driveway parking and a private rear garden. This property is being offered to market with no onward chain! The living accommodation briefly comprises: entrance hall; living room with a bay window to the front and open fireplace. A kitchen/dining room which has a fitted kitchen with a range of wall and base level units, 4 ring induction hob, stacked electric ovens, dishwasher, large store cupboard and bi-fold doors to the garden conclude the ground floor.