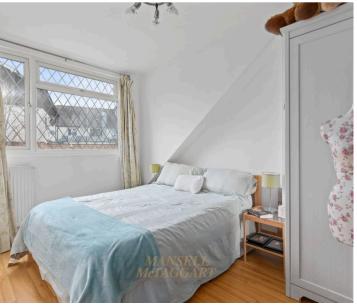

The first floor consists of a spacious landing; master bedroom with a bay window to the front and fitted wardrobes; double guest bedroom with rear aspect views; family bathroom with an airing cupboard, WC, wash hand basin and bath with overhead shower. The second floor consists of a double bedroom with fitted wardrobes; shower room with a WC and wash hand basin. A single bedroom, which is currently being used as a study by the current owners, completes the living accommodation.