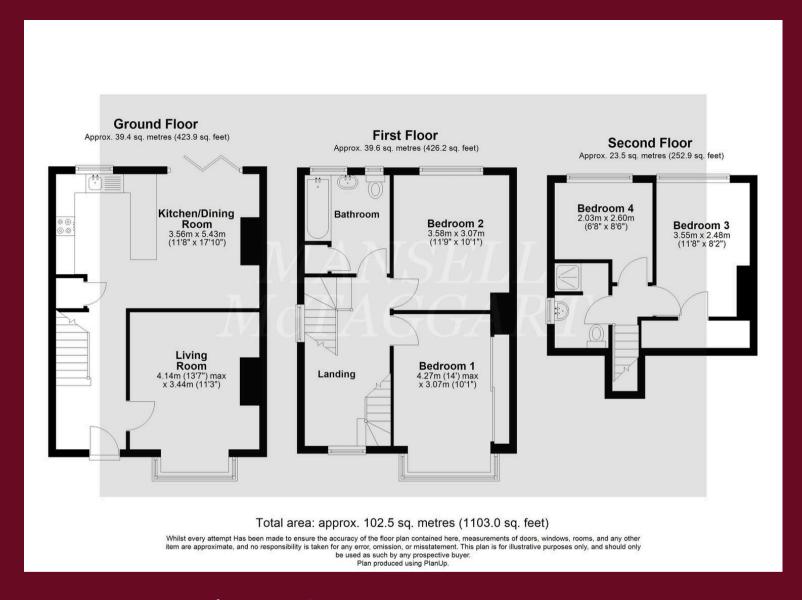

Dallaway Gardens, East Grinstead Guide Price £450,000 - £475,000

A well presented and spacious four bedroom semi detached family home, which is ideally situated within walking distance to East Grinstead town centre, mainline train station and local schools. This property has been extended and now offers 1,103 Sq ft of living space and further benefits from driveway parking and a private rear garden. This property is being offered to market with no onward chain! The living accommodation briefly comprises: entrance hall; living room with a bay window to the front and open fireplace. A kitchen/dining room which has a fitted kitchen with a range of wall and base level units, 4 ring induction hob, stacked electric ovens, dishwasher, large store cupboard and bi-fold doors to the garden conclude the ground floor.

The first floor consists of a spacious landing; master bedroom with a bay window to the front and fitted wardrobes; double guest bedroom with rear aspect views; family bathroom with an airing cupboard, WC, wash hand basin and bath with overhead shower. The second floor consists of a double bedroom with fitted wardrobes; shower room with a WC and wash hand basin. A single bedroom, which is currently being used as a study by the current owners, completes the living accommodation.

Council Tax band: D

Tenure: Freehold

- Semi detached family home
- Four bedrooms
- Two bathrooms
- 1,103 Sq ft of versatile living space
- Kitchen/dining room with Bi-fold doors to the garden
- Well presented throughout
- Driveway parking
- Short walk to East Grinstead town centre and mainline train station
- No onward chain!