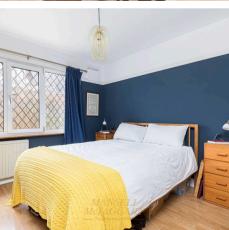

The first floor consists of a spacious landing; master bedroom with a bay window to the front and fitted wardrobes; double guest bedroom with rear aspect views; family bathroom with an airing cupboard, WC, wash hand basin and bath with overhead shower. The second floor consists of a double bedroom with fitted wardrobes; shower room with a WC and wash hand basin. A single bedroom, which is currently being used as a study by the current owners, completes the living accommodation.