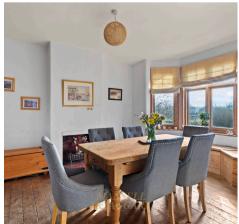

The living accommodation briefly comprises: entrance hall; dual aspect living room with a log burner, Oak flooring and French doors to the rear garden; kitchen/dining room which has a fitted kitchen with a range of wall and base level units, electric Aga, Belfast sink, space for other appliances, bay window to the front, and a open fireplace; downstairs cloakroom with a WC and wash hand basin. A utility room with a range of wall and base level units and back door access to the garden concludes the ground floor.