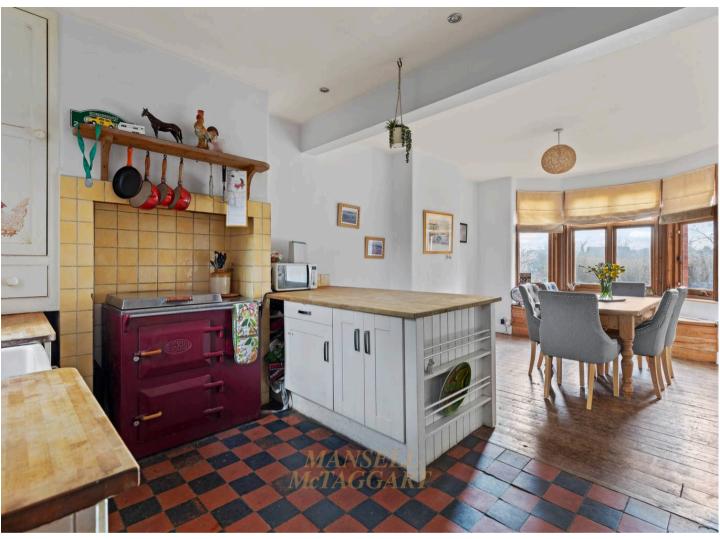

The living accommodation briefly comprises: entrance hall; dual aspect living room with a log burner, Oak flooring and French doors to the rear garden; kitchen/dining room which has a fitted kitchen with a range of wall and base level units, electric Aga, Belfast sink, space for other appliances, bay window to the front, and a open fireplace; downstairs cloakroom with a WC and wash hand basin. A utility room with a range of wall and base level units and back door access to the garden concludes the ground floor.