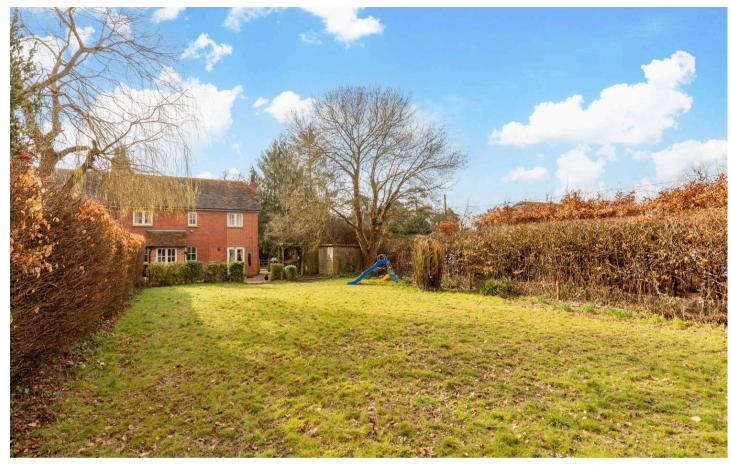

Externally, the property benefits from a driveway for two cars. Gated side access leads to the mainly laid to lawn rear garden with a patio seating area abutting the rear of the property. There is also a timber shed, brick shed and a range of mature trees and hedges, which provide a high level of seclusion and privacy. A new oil boiler was installed in 2023