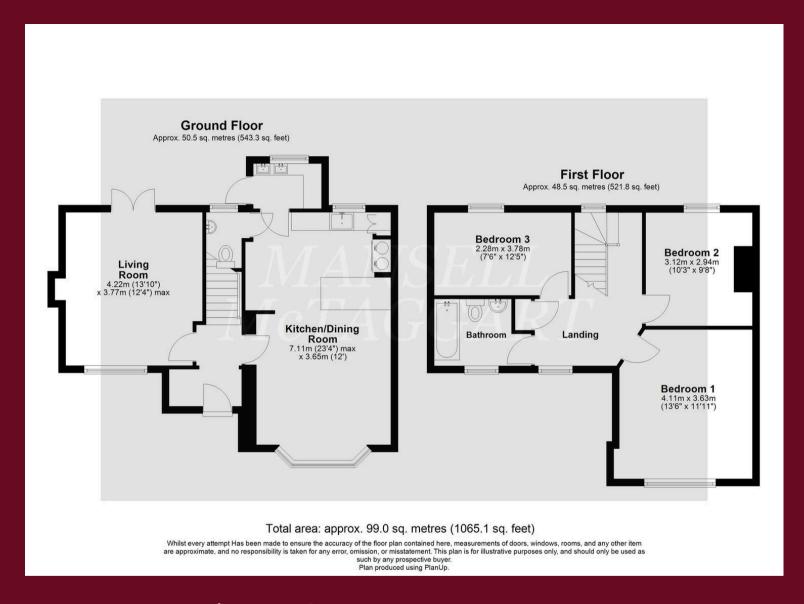

The living accommodation briefly comprises: entrance hall; dual aspect living room with a log burner, Oak flooring and French doors to the rear garden; kitchen/dining room which has a fitted kitchen with a range of wall and base level units, electric Aga, Belfast sink, space for other appliances, bay window to the front, and a open fireplace; downstairs cloakroom with a WC and wash hand basin. A utility room with a range of wall and base level units and back door access to the garden concludes the ground floor.

The first floor consists of a landing with an airing cupboard and loft hatch access to the partially boarded loft; master bedroom with a feature fireplace and front aspect views; double guest bedroom with views over the rear garden; family bathroom with a WC, wash hand basin and bath with an overhead shower. A further generous bedroom with a feature fireplace completes the living accommodation.