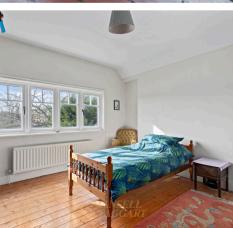

The first floor consists of a landing with an airing cupboard and loft hatch access to the partially boarded loft; master bedroom with a feature fireplace and front aspect views; double guest bedroom with views over the rear garden; family bathroom with a WC, wash hand basin and bath with an overhead shower. A further generous bedroom with a feature fireplace completes the living accommodation.