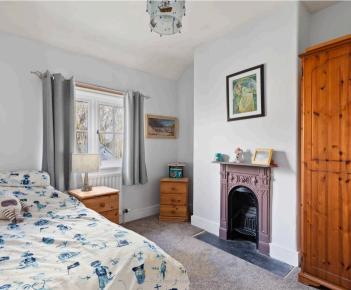

The first floor consists of a landing with an airing cupboard and loft hatch access to the partially boarded loft; master bedroom with a feature fireplace and front aspect views; double guest bedroom with views over the rear garden; family bathroom with a WC, wash hand basin and bath with an overhead shower. A further generous bedroom with a feature fireplace completes the living accommodation.