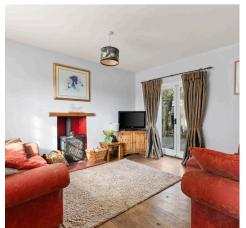

The living accommodation briefly comprises: entrance hall; dual aspect living room with a log burner, Oak flooring and French doors to the rear garden; kitchen/dining room which has a fitted kitchen with a range of wall and base level units, electric Aga, Belfast sink, space for other appliances, bay window to the front, and a open fireplace; downstairs cloakroom with a WC and wash hand basin. A utility room with a range of wall and base level units and back door access to the garden concludes the ground floor.