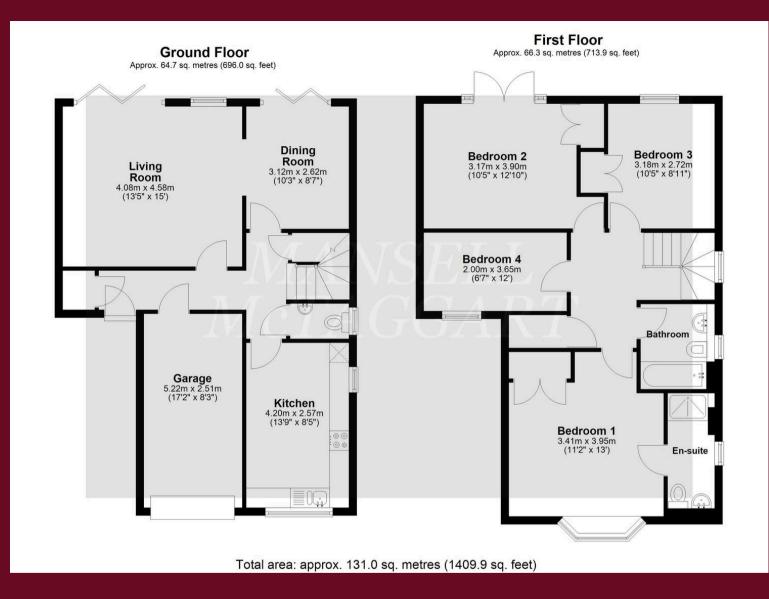

#### Felbridge

A well presented and spacious four bedroom, three bathroom detached family home which is ideally situated within a private cul-de-sac of five executive houses. The property offers versatile living space arranged over two floors totalling 1,410 Sq ft and further benefits from driveway parking, integral single garage and a South facing rear garden. The living accommodation briefly comprises: entrance hall with under stairs cupboard and a second storage cupboard; downstairs cloakroom with a WC and wash hand basin; fitted kitchen with a range of wall and base level units, fridge freezer, dishwasher and washing machine; Dining room with French doors to the garden. A generous living room with French doors to the rear garden concludes the ground floor.

The first floor consists of a landing with an airing cupboard and loft hatch access; master bedroom with fitted wardrobes and en suite shower room with a WC and wash hand basin; a double guest bedroom with fitted wardrobes and Juliet balcony to the rear; further double bedroom with fitted wardrobes; family bathroom with a WC, wash hand basin, heated towel rail and bath. A single bedroom with front aspect views completes the living accommodation.