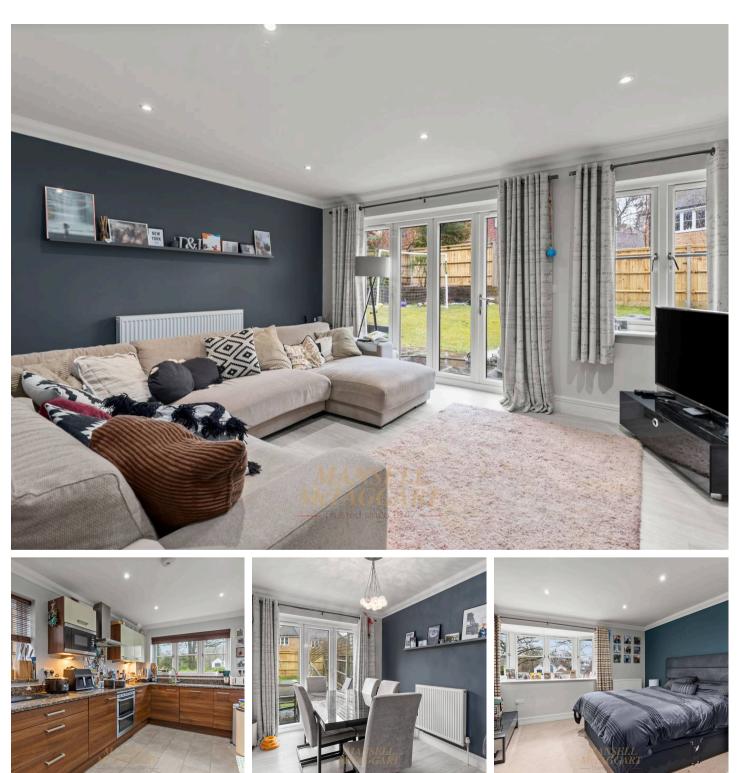

#### Felbridge

A well presented and spacious four bedroom, three bathroom detached family home which is ideally situated within a private cul-de-sac of five executive houses. The property offers versatile living space arranged over two floors totalling 1,410 Sq ft and further benefits from driveway parking, integral single garage and a South facing rear garden. The living accommodation briefly comprises: entrance hall with under stairs cupboard and a second storage cupboard; downstairs cloakroom with a WC and wash hand basin; fitted kitchen with a range of wall and base level units, fridge freezer, dishwasher and washing machine; Dining room with French doors to the garden. A generous living room with French doors to the rear garden concludes the ground floor.

The first floor consists of a landing with an airing cupboard and loft hatch access; master bedroom with fitted wardrobes and en suite shower room with a WC and wash hand basin; a double guest bedroom with fitted wardrobes and Juliet balcony to the rear; further double bedroom with fitted wardrobes; family bathroom with a WC, wash hand basin, heated towel rail and bath. A single bedroom with front aspect views completes the living accommodation.