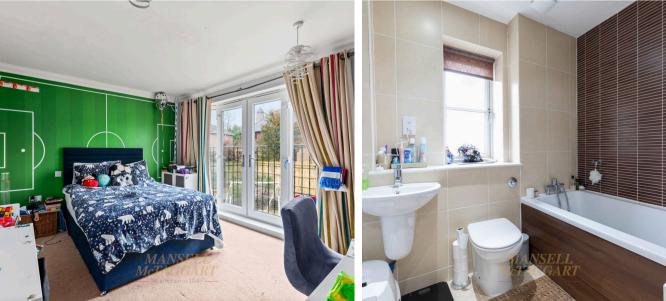

The first floor consists of a landing with an airing cupboard and loft hatch access; master bedroom with fitted wardrobes and en suite shower room with a WC and wash hand basin; a double guest bedroom with fitted wardrobes and Juliet balcony to the rear; further double bedroom with fitted wardrobes; family bathroom with a WC, wash hand basin, heated towel rail and bath. A single bedroom with front aspect views completes the living accommodation.