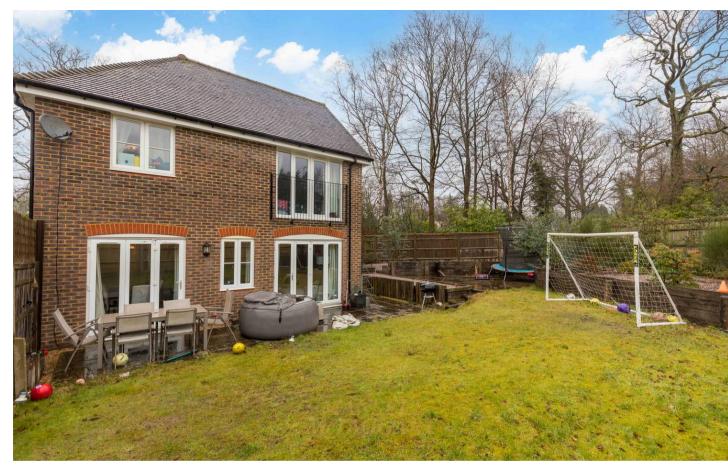

### Felbridge

Externally the property benefits from driveway parking for a couple of cars and up and over door access leads to the integral single garage with power and lighting. Gated side access leads to the mainly laid to lawn, South Facing rear garden with a patio seating area abutting the rear of the property. Council Tax band: F

Tenure: Freehold

- Detached home
- Four bedrooms
- En suite to master bedroom
- 1410 Sq ft of living space
- integral single garage
- South facing rear garden
- Private development of 5 houses
- Easy access to local schools, mainline train station and M23 & M25
- Vendor suited!