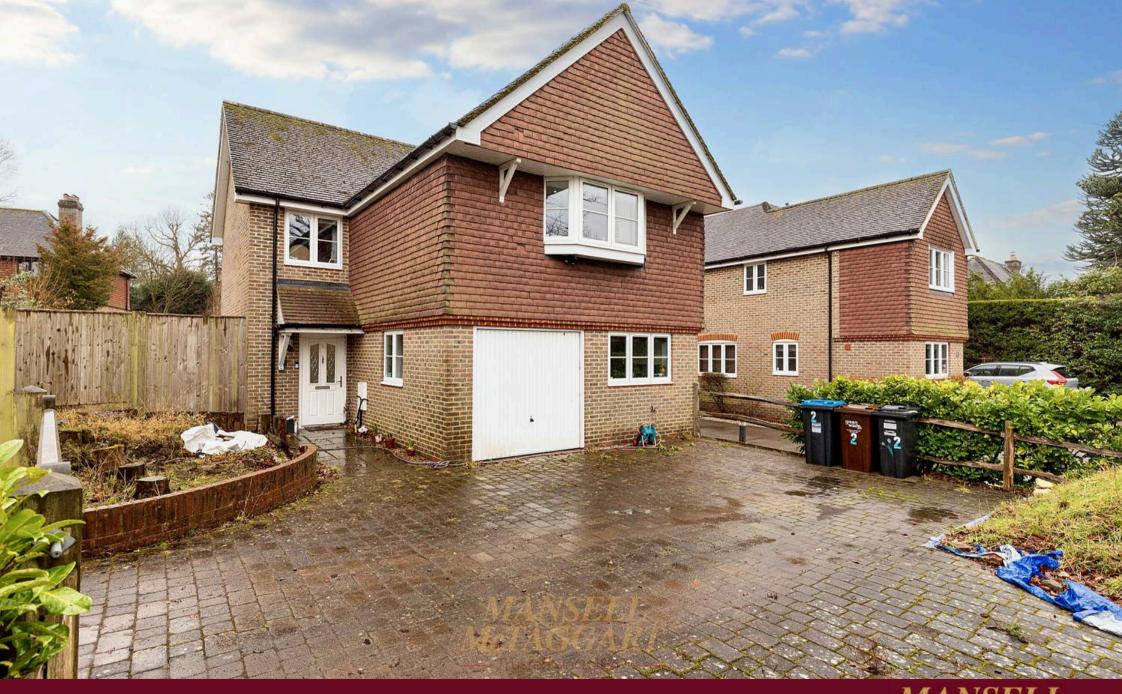

#### Felbridge

A well presented and spacious four bedroom, three bathroom detached family home which is ideally situated within a private cul-de-sac of five executive houses. The property offers versatile living space arranged over two floors totalling 1,410 Sq ft and further benefits from driveway parking, integral single garage and a South facing rear garden. The living accommodation briefly comprises: entrance hall with under stairs cupboard and a second storage cupboard; downstairs cloakroom with a WC and wash hand basin; fitted kitchen with a range of wall and base level units, fridge freezer, dishwasher and washing machine; Dining room with French doors to the garden. A generous living room with French doors to the rear garden concludes the ground floor.

### Felbridge

Externally the property benefits from driveway parking for a couple of cars and up and over door access leads to the integral single garage with power and lighting. Gated side access leads to the mainly laid to lawn, South Facing rear garden with a patio seating area abutting the rear of the property. Council Tax band: F

Tenure: Freehold

- Detached home
- Four bedrooms
- En suite to master bedroom
- 1410 Sq ft of living space
- integral single garage
- South facing rear garden
- Private development of 5 houses
- Easy access to local schools, mainline train station and M23 & M25
- Vendor suited!