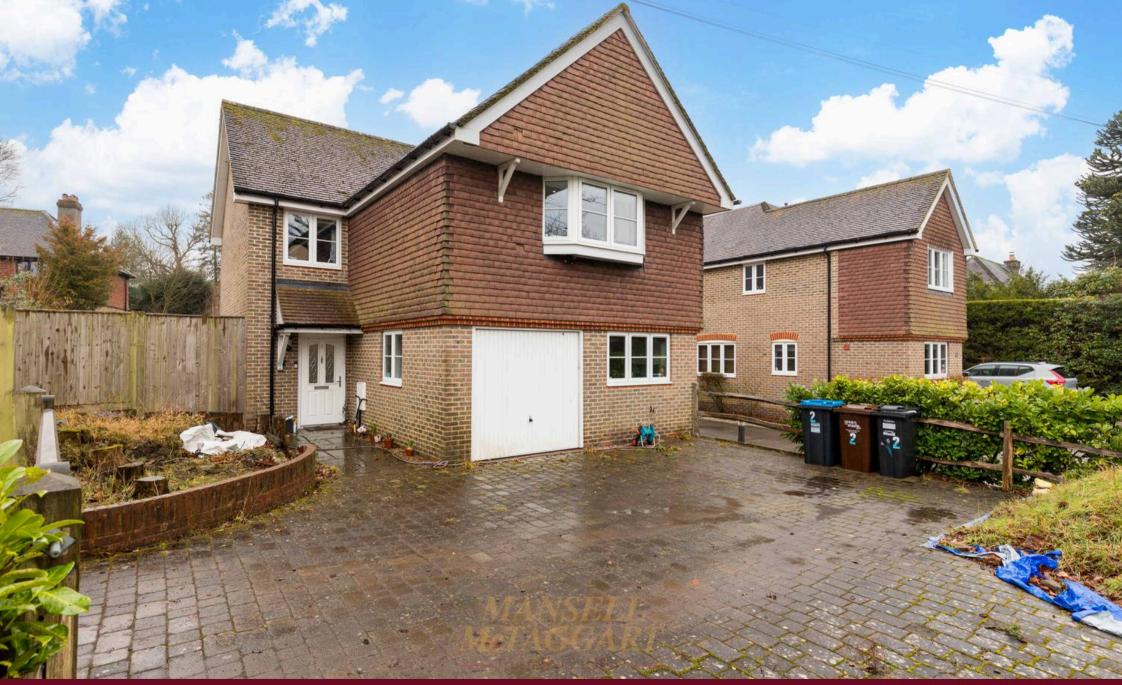

#### Felbridge

A well presented and spacious four bedroom, three bathroom detached family home which is ideally situated within a private cul-de-sac of five executive houses. The property offers versatile living space arranged over two floors totalling 1,410 Sq ft and further benefits from driveway parking, integral single garage and a South facing rear garden. The living accommodation briefly comprises: entrance hall with under stairs cupboard and a second storage cupboard; downstairs cloakroom with a WC and wash hand basin; fitted kitchen with a range of wall and base level units, fridge freezer, dishwasher and washing machine; Dining room with French doors to the garden. A generous living room with French doors to the rear garden concludes the ground floor.

### Felbridge

Externally the property benefits from driveway parking for a couple of cars and up and over door access leads to the integral single garage with power and lighting. Gated side access leads to the mainly laid to lawn, South Facing rear garden with a patio seating area abutting the rear of the property.

Council Tax band: F

Tenure: Freehold

- Detached family home
- Four bedrooms
- En suite to master bedroom
- 1410 Sq ft of living space
- integral single garage
- Driveway parking
- South facing rear garden
- Private development of 5 houses
- Easy access to local schools, mainline train station and M23 & M25
- Vendor suited!