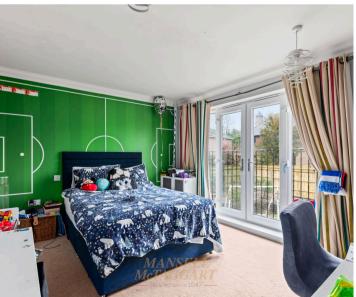

The first floor consists of a landing with an airing cupboard and loft hatch access; master bedroom with fitted wardrobes and en suite shower room with a WC and wash hand basin; a double guest bedroom with fitted wardrobes and Juliet balcony to the rear; further double bedroom with fitted wardrobes; family bathroom with a WC, wash hand basin, heated towel rail and bath. A single bedroom with front aspect views completes the living accommodation.