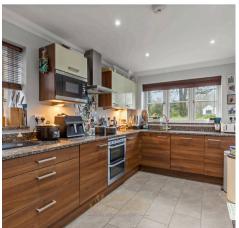

#### Felbridge

A well presented and spacious four bedroom, three bathroom detached family home which is ideally situated within a private cul-de-sac of five executive houses. The property offers versatile living space arranged over two floors totalling 1,410 Sq ft and further benefits from driveway parking, integral single garage and a South facing rear garden. The living accommodation briefly comprises: entrance hall with under stairs cupboard and a second storage cupboard; downstairs cloakroom with a WC and wash hand basin; fitted kitchen with a range of wall and base level units, fridge freezer, dishwasher and washing machine; Dining room with French doors to the garden. A generous living room with French doors to the rear garden concludes the ground floor.