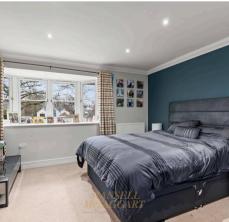

The first floor consists of a landing with an airing cupboard and loft hatch access; master bedroom with fitted wardrobes and en suite shower room with a WC and wash hand basin; a double guest bedroom with fitted wardrobes and Juliet balcony to the rear; further double bedroom with fitted wardrobes; family bathroom with a WC, wash hand basin, heated towel rail and bath. A single bedroom with front aspect views completes the living accommodation.