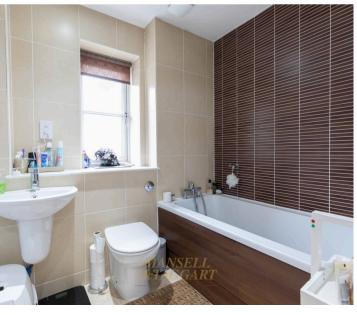

The first floor consists of a landing with an airing cupboard and loft hatch access; master bedroom with fitted wardrobes and en suite shower room with a WC and wash hand basin; a double guest bedroom with fitted wardrobes and Juliet balcony to the rear; further double bedroom with fitted wardrobes; family bathroom with a WC, wash hand basin, heated towel rail and bath. A single bedroom with front aspect views completes the living accommodation.