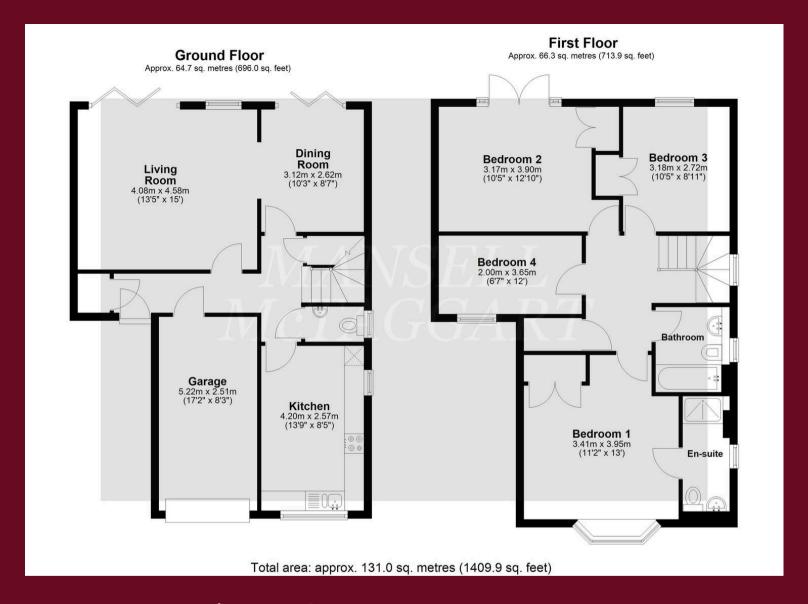

#### Felbridge

A well presented and spacious four bedroom, three bathroom detached family home which is ideally situated within a private cul-de-sac of five executive houses. The property offers versatile living space arranged over two floors totalling 1,410 Sq ft and further benefits from driveway parking, integral single garage and a South facing rear garden. The living accommodation briefly comprises: entrance hall with under stairs cupboard and a second storage cupboard; downstairs cloakroom with a WC and wash hand basin; fitted kitchen with a range of wall and base level units, fridge freezer, dishwasher and washing machine; Dining room with French doors to the garden. A generous living room with French doors to the rear garden concludes the ground floor.

The first floor consists of a landing with an airing cupboard and loft hatch access; master bedroom with fitted wardrobes and en suite shower room with a WC and wash hand basin; a double guest bedroom with fitted wardrobes and Juliet balcony to the rear; further double bedroom with fitted wardrobes; family bathroom with a WC, wash hand basin, heated towel rail and bath. A single bedroom with front aspect views completes the living accommodation.

### Felbridge

Externally the property benefits from driveway parking for a couple of cars and up and over door access leads to the integral single garage with power and lighting. Gated side access leads to the mainly laid to lawn, South Facing rear garden with a patio seating area abutting the rear of the property.