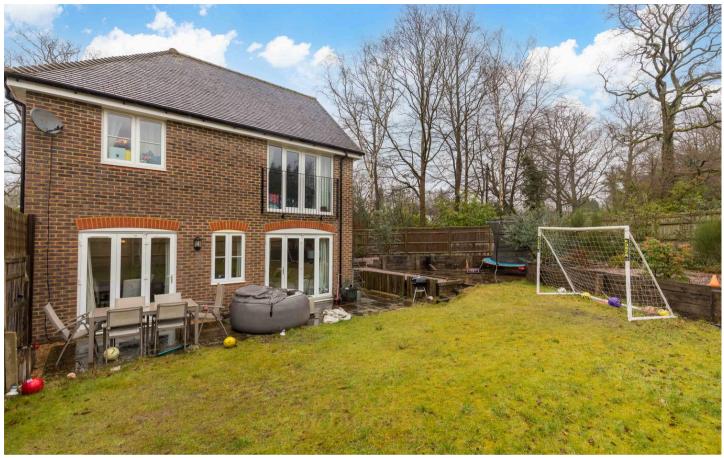

### Felbridge

Externally the property benefits from driveway parking for a couple of cars and up and over door access leads to the integral single garage with power and lighting. Gated side access leads to the mainly laid to lawn, South Facing rear garden with a patio seating area abutting the rear of the property.