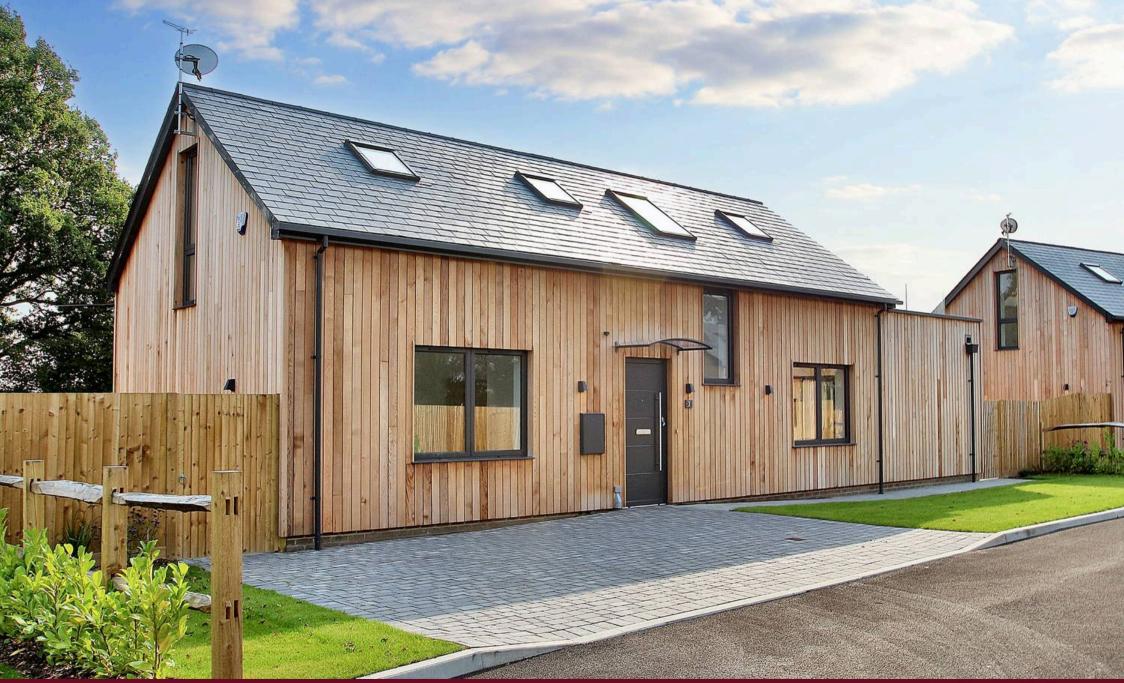

#### Lingfield

This stunning four bedroom detached family home is nestled within an exclusive and secure gated development of only seven homes and is surrounded by beautiful countryside landscapes. Constructed in 2018 by renowned developers Fairfax, this property has been meticulously designed to utilise a natural Cedar facade accompanied by natural slate roofs which perfectly suits the rural surroundings.

#### Lingfield

Externally, the property further benefits from driveway parking for multiple vehicles and gated access to the the rear. The secluded and substantial rear garden is mostly laid to an expanse of lawn with a patio area abutting the rear of the property. The current owners have also installed a multipurpose garden studio with built-in storage, air conditioning, electrical outlets, lighting and heating providing a versatile space for various applications.

This property also enjoys solar panels with battery storage facilities.

Annual estate charge - £600 (includes maintenance of the gates, road, lighting and road)

- Detached family home
- Four double bedrooms
- Two ensuites
- Open plan modern living
- Constructed in 2018
- Exclusive development
- Secluded rear garden
- Bespoke garden studio
- 14 Solar panels
- Quiet location