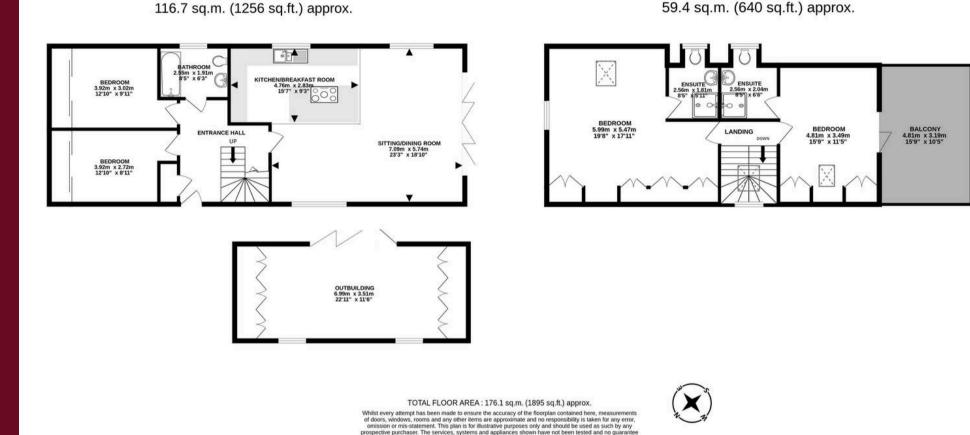

The accommodation briefly comprises: entrance hall with coat cupboard and under stairs media cupboard; triple aspect open plan living/dining room area with full length folding doors to the garden and wood flooring; kitchen area with quartz work surfaces, cooking and breakfast island plus Neff integrated appliances and ceramic tiled flooring. Leading off the entrance hall is a downstairs bathroom and two double bedrooms, both with fitted wardrobes.

On the first floor there is a master bedroom with ensuite shower room, built in wardrobes and large sun terrace. A double guest bedroom also with an ensuite shower room and built in wardrobes concludes the accommodation.

# Mansell McTaggart East Grinstead

**GROUND FLOOR** 

Mansell McTaggart Ltd, 52 London Road - RH19 1AB 01342 311711

eastgrinstead@mansellmctaggart.co.uk

www.mansellmctaggart.co.uk/branch/eastgrinstead/

Consumer Protection from Unfair Trading Regulations 2008 We have not tested any apparatus, equipment, fixtures, fittings or services and so cannot verify that they are in working order or fit for purpose. You are advised to obtain verification from your solicitor or surveyor. References to the tenure of a property are based on information supplied by the seller. We have not had sight of the title documents and a buyer is advised to obtain verification from their solicitor. Items shown in photographs are not included unless specifically mentioned within the sales particulars, but may be available by separate negotiation. We advise you to book an appointment to view before embarking on any journey to see a property, and check its availability.

**1ST FLOOR**