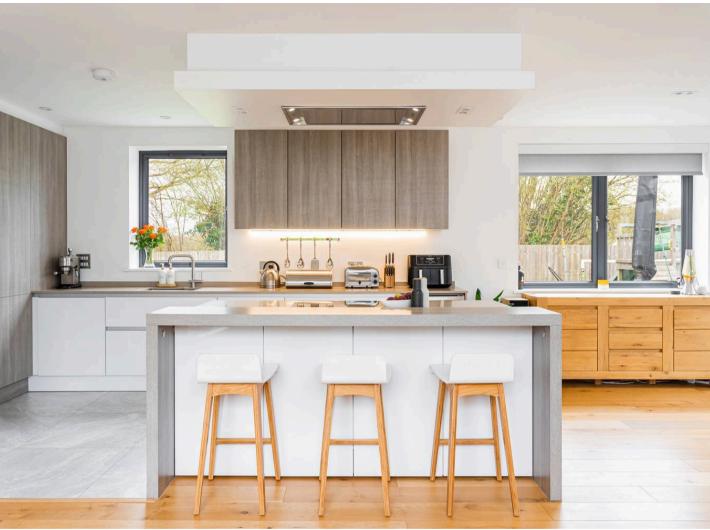

The accommodation briefly comprises: entrance hall with coat cupboard and under stairs media cupboard; triple aspect open plan living/dining room area with full length folding doors to the garden and wood flooring; kitchen area with quartz work surfaces, cooking and breakfast island plus Neff integrated appliances and ceramic tiled flooring. Leading off the entrance hall is a downstairs bathroom and two double bedrooms, both with fitted wardrobes.