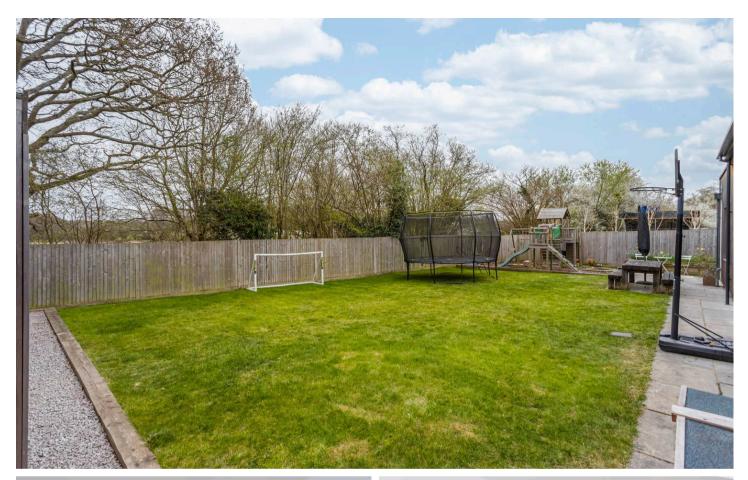

#### Lingfield

Externally, the property further benefits from driveway parking for multiple vehicles and gated access to the the rear. The secluded and substantial rear garden is mostly laid to an expanse of lawn with a patio area abutting the rear of the property. The current owners have also installed a multipurpose garden studio with built-in storage, air conditioning, electrical outlets, lighting and heating providing a versatile space for various applications.

This property also enjoys solar panels with battery storage facilities.

Annual estate charge - £600 (includes maintenance of the gates, road, lighting and road)

- Detached family home
- Four double bedrooms
- Two ensuites
- Open plan modern living
- Constructed in 2018
- Exclusive development
- Secluded rear garden
- Bespoke garden studio
- 14 Solar panels
- Quiet location