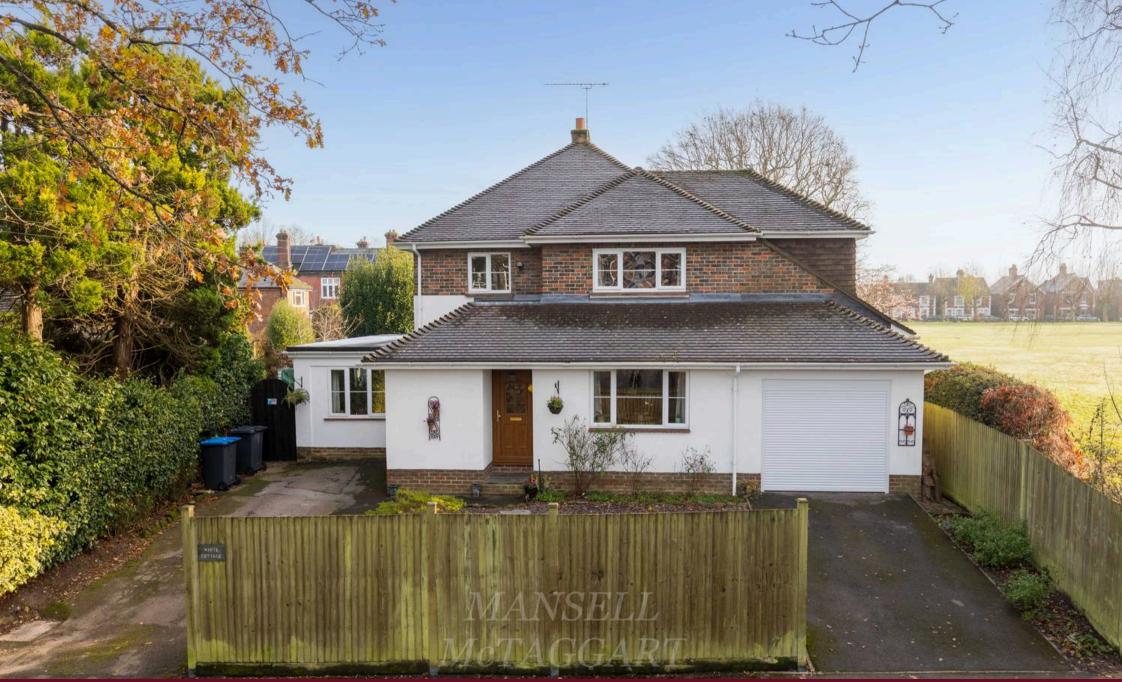

Windmill Lane, East Grinstead Guide Price £725,000 - £750,000

### Windmill Lane

#### East Grinstead

This stunning, four bedroom, family home sits within a sought after area of East Grinstead. With nearly 1600sq ft of versatile living space this property would suit a variety of buyers.

### East Grinstead

Externally, the property further benefits from driveway parking for multiple vehicles and leads to the integral single garage with a roller door. The secluded rear garden is mostly laid to an expanse of lawn with several patioed areas and a storage shed. This property could also be extended to both the rear and side to provide even more living space (STPP).

Council Tax band: E

Tenure: Freehold

- Detached family home
- Sought after location
- Four bedrooms
- Two reception rooms
- Secluded rear garden
- Integral garage
- Driveway parking
- Short walk to local schools
- Potential to extend (STPP)
- Close proximity to Town centre & train station