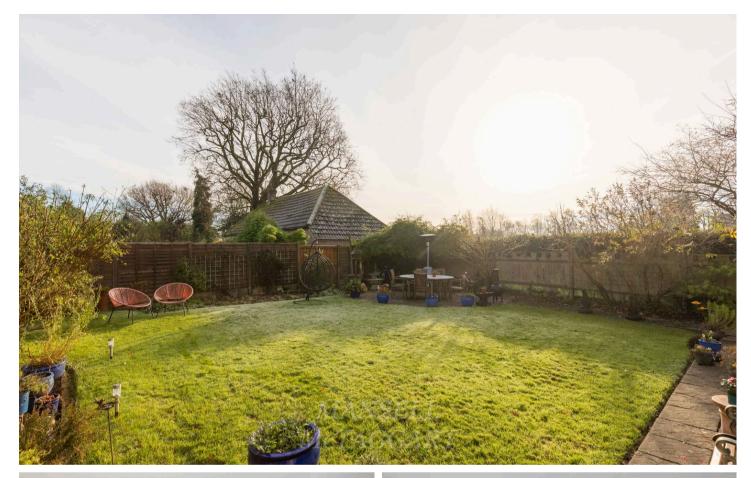

### East Grinstead

Externally, the property further benefits from driveway parking for multiple vehicles and leads to the integral single garage with a roller door. The secluded rear garden is mostly laid to an expanse of lawn with several patioed areas and a storage shed. This property could also be extended to both the rear and side to provide even more living space (STPP).