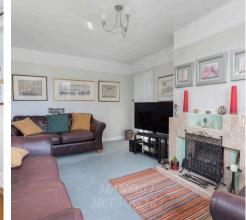

The accommodation briefly comprises: storm porch; reception hall with storage cupboard; downstairs shower room with a low-level WC, wash hand basin and shower suite; dual aspect dining room; modern fitted kitchen with a range of wall and base level units, sink and drainer, window to the rear aspect and a door leading to the rear garden; dual aspect living room with a feature fireplace and French doors leading to the rear garden; family room/4th bedroom with a window to the front aspect completes the ground floor.