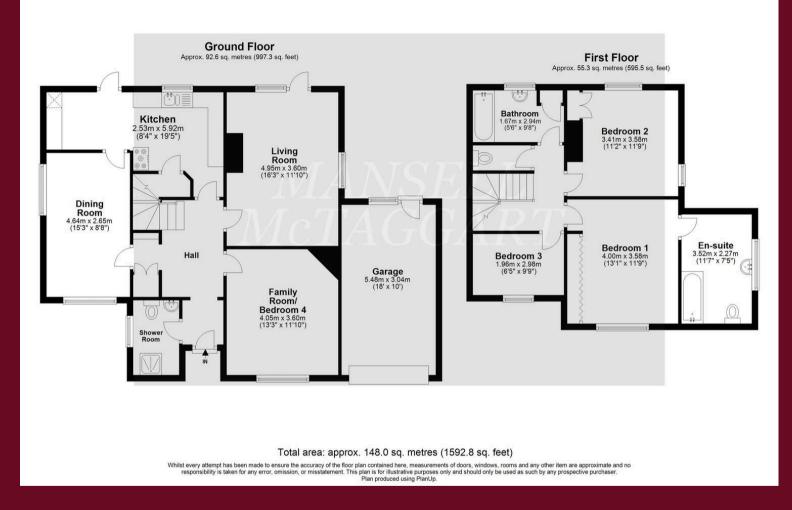

The accommodation briefly comprises: storm porch; reception hall with storage cupboard; downstairs shower room with a low-level WC, wash hand basin and shower suite; dual aspect dining room; modern fitted kitchen with a range of wall and base level units, sink and drainer, window to the rear aspect and a door leading to the rear garden; dual aspect living room with a feature fireplace and French doors leading to the rear garden; family room/4th bedroom with a window to the front aspect completes the ground floor.

The first floor comprises: bright and airy landing; master bedroom with fitted wardrobes and a substantial ensuite with low-level WC, wash hand basin and a bath with mixer taps; double dual aspect bedroom with built-in wardrobes; single guest bedroom with a view to the front aspect; family bathroom with a wash hand basin and a bath with mixer taps as well as a separate WC concluding the accommodation.