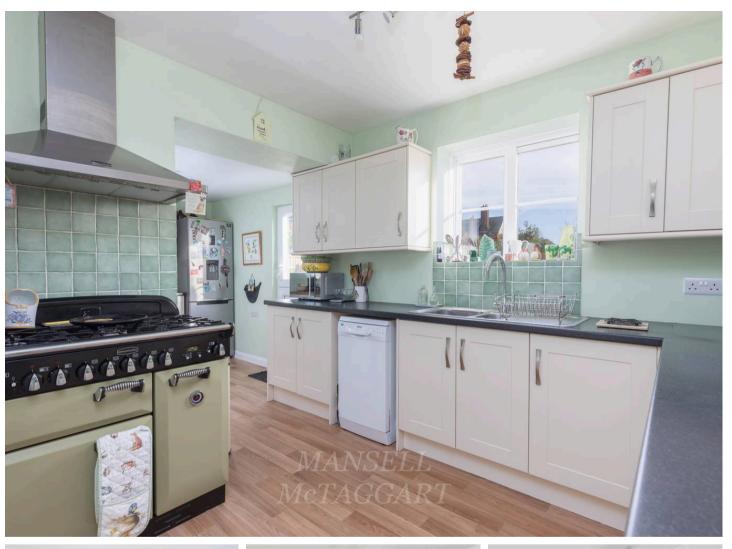

The accommodation briefly comprises: storm porch; reception hall with storage cupboard; downstairs shower room with a low-level WC, wash hand basin and shower suite; dual aspect dining room; modern fitted kitchen with a range of wall and base level units, sink and drainer, window to the rear aspect and a door leading to the rear garden; dual aspect living room with a feature fireplace and French doors leading to the rear garden; family room/4th bedroom with a window to the front aspect completes the ground floor.