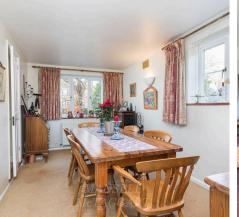

The accommodation briefly comprises: storm porch; reception hall with storage cupboard; downstairs shower room with a low-level WC, wash hand basin and shower suite; dual aspect dining room; modern fitted kitchen with a range of wall and base level units, sink and drainer, window to the rear aspect and a door leading to the rear garden; dual aspect living room with a feature fireplace and French doors leading to the rear garden; family room/4th bedroom with a window to the front aspect completes the ground floor.