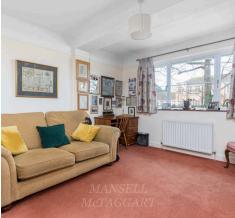

The accommodation briefly comprises: storm porch; reception hall with storage cupboard; downstairs shower room with a low-level WC, wash hand basin and shower suite; dual aspect dining room; modern fitted kitchen with a range of wall and base level units, sink and drainer, window to the rear aspect and a door leading to the rear garden; dual aspect living room with a feature fireplace and French doors leading to the rear garden; family room/4th bedroom with a window to the front aspect completes the ground floor.