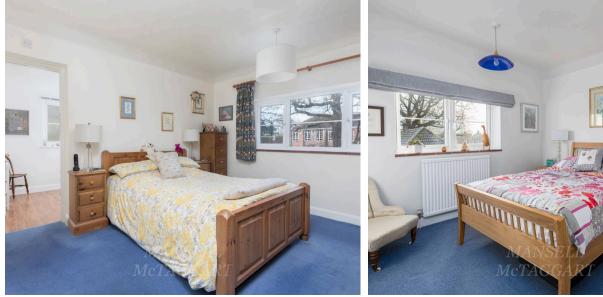

The first floor comprises: bright and airy landing; master bedroom with fitted wardrobes and a substantial ensuite with low-level WC, wash hand basin and a bath with mixer taps; double dual aspect bedroom with built-in wardrobes; single guest bedroom with a view to the front aspect; family bathroom with a wash hand basin and a bath with mixer taps as well as a separate WC concluding the accommodation.