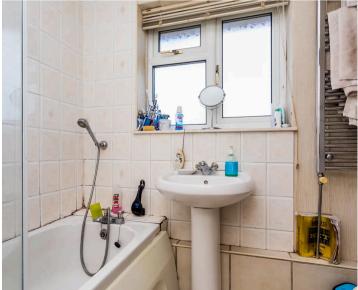

The accommodation briefly comprises: storm porch; stairs leading to the main entrance; entrance hallway with storage cupboard and doors branching to all other rooms; living/dining room with a view to the front aspect and a TV point; fitted kitchen/breakfast room with a range of wall and base level units, roll top work surfaces, sink and drainer, double electric oven with 4-ring hob and overhead extractor fan; master bedroom with fitted wardrobes and plenty of space for freestanding furniture; double guest bedroom with built-in wardrobe and a view over the communal gardens; tiled family bathroom with low-level WC, wash hand basin, heated towel rail, bath with overhead shower and glass screening completes the accommodation.