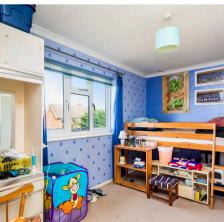

The accommodation briefly comprises: storm porch; stairs leading to the main entrance; entrance hallway with storage cupboard and doors branching to all other rooms; living/dining room with a view to the front aspect and a TV point; fitted kitchen/breakfast room with a range of wall and base level units, roll top work surfaces, sink and drainer, double electric oven with 4-ring hob and overhead extractor fan; master bedroom with fitted wardrobes and plenty of space for freestanding furniture; double guest bedroom with built-in wardrobe and a view over the communal gardens; tiled family bathroom with low-level WC, wash hand basin, heated towel rail, bath with overhead shower and glass screening completes the accommodation.