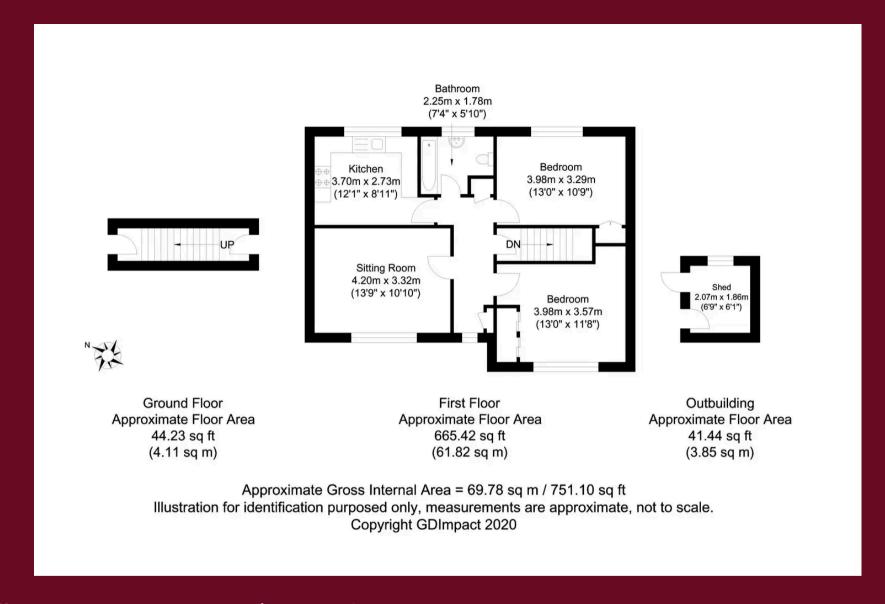

The accommodation briefly comprises: storm porch; stairs leading to the main entrance; entrance hallway with storage cupboard and doors branching to all other rooms; living/dining room with a view to the front aspect and a TV point; fitted kitchen/breakfast room with a range of wall and base level units, roll top work surfaces, sink and drainer, double electric oven with 4-ring hob and overhead extractor fan; master bedroom with fitted wardrobes and plenty of space for freestanding furniture; double guest bedroom with built-in wardrobe and a view over the communal gardens; tiled family bathroom with low-level WC, wash hand basin, heated towel rail, bath with overhead shower and glass screening completes the accommodation.

### **Ashurst Wood**

Externally, the property has use of a large communal garden area which is mainly laid to lawn with a variety of shrubs, trees and flowering plants bordering. The current owners also have their own garden shed with ample amounts of storage space.

Lease remaining - 92 years

Service charge - £294.43

Council Tax band: C

Tenure: Leasehold

- 2 bedrooms
- Maisonette
- 751sq ft of living space
- Living/dining room
- Fitted kitchen/breakfast room
- Family bathroom with overhead shower
- Communal gardens
- Close proximity to mainline station
- Walking distance to local schools
- Striking distance of both East Grinstead and Forest Row