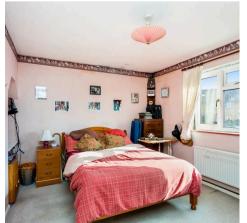

The accommodation briefly comprises: storm porch; stairs leading to the main entrance; entrance hallway with storage cupboard and doors branching to all other rooms; living/dining room with a view to the front aspect and a TV point; fitted kitchen/breakfast room with a range of wall and base level units, roll top work surfaces, sink and drainer, double electric oven with 4-ring hob and overhead extractor fan; master bedroom with fitted wardrobes and plenty of space for freestanding furniture; double guest bedroom with built-in wardrobe and a view over the communal gardens; tiled family bathroom with low-level WC, wash hand basin, heated towel rail, bath with overhead shower and glass screening completes the accommodation.