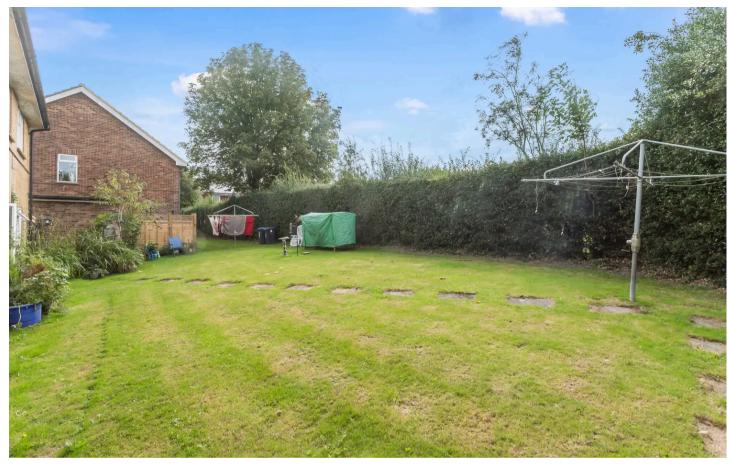

### **Ashurst Wood**

Externally, the property has use of a large communal garden area which is mainly laid to lawn with a variety of shrubs, trees and flowering plants bordering. The current owners also have their own garden shed with ample amounts of storage space.