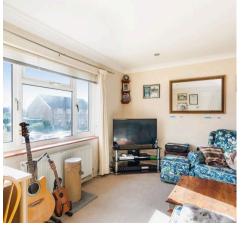

The accommodation briefly comprises: storm porch; stairs leading to the main entrance; entrance hallway with storage cupboard and doors branching to all other rooms; living/dining room with a view to the front aspect and a TV point; fitted kitchen/breakfast room with a range of wall and base level units, roll top work surfaces, sink and drainer, double electric oven with 4-ring hob and overhead extractor fan; master bedroom with fitted wardrobes and plenty of space for freestanding furniture; double guest bedroom with built-in wardrobe and a view over the communal gardens; tiled family bathroom with low-level WC, wash hand basin, heated towel rail, bath with overhead shower and glass screening completes the accommodation.