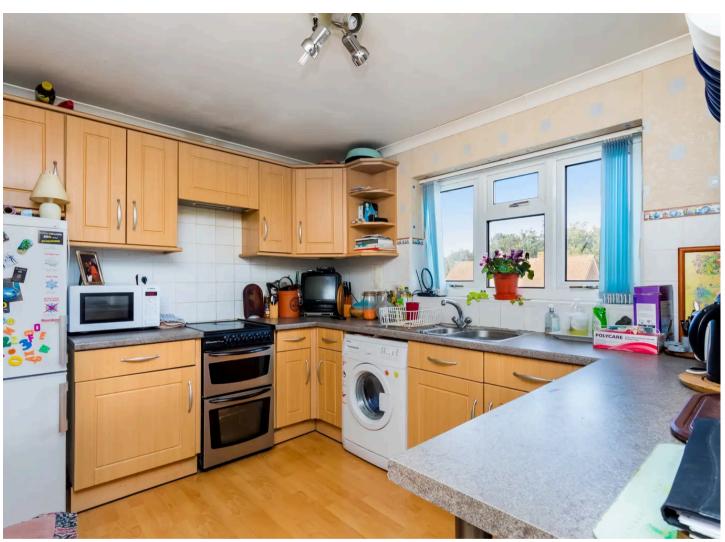

The accommodation briefly comprises: storm porch; stairs leading to the main entrance; entrance hallway with storage cupboard and doors branching to all other rooms; living/dining room with a view to the front aspect and a TV point; fitted kitchen/breakfast room with a range of wall and base level units, roll top work surfaces, sink and drainer, double electric oven with 4-ring hob and overhead extractor fan; master bedroom with fitted wardrobes and plenty of space for freestanding furniture; double guest bedroom with built-in wardrobe and a view over the communal gardens; tiled family bathroom with low-level WC, wash hand basin, heated towel rail, bath with overhead shower and glass screening completes the accommodation.