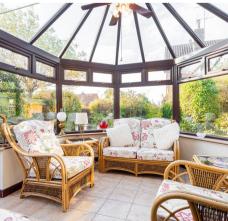

The accommodation briefly comprises: storm porch; reception hall with under stair storage cupboard; downstairs shower room with low-level WC and wash hand basin; living room with a view to the front aspect; dining room with a door leading to the conservatory and French doors out into the rear garden; modern fitted kitchen with a range of wall and base units, sink and drainer, breakfast bar, 4-ring gas hob, electric oven, integrated appliances and a view into the rear garden completes the ground floor.