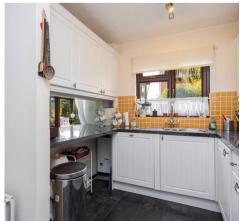

The accommodation briefly comprises: storm porch; reception hall with under stair storage cupboard; downstairs shower room with low-level WC and wash hand basin; living room with a view to the front aspect; dining room with a door leading to the conservatory and French doors out into the rear garden; modern fitted kitchen with a range of wall and base units, sink and drainer, breakfast bar, 4-ring gas hob, electric oven, integrated appliances and a view into the rear garden completes the ground floor.