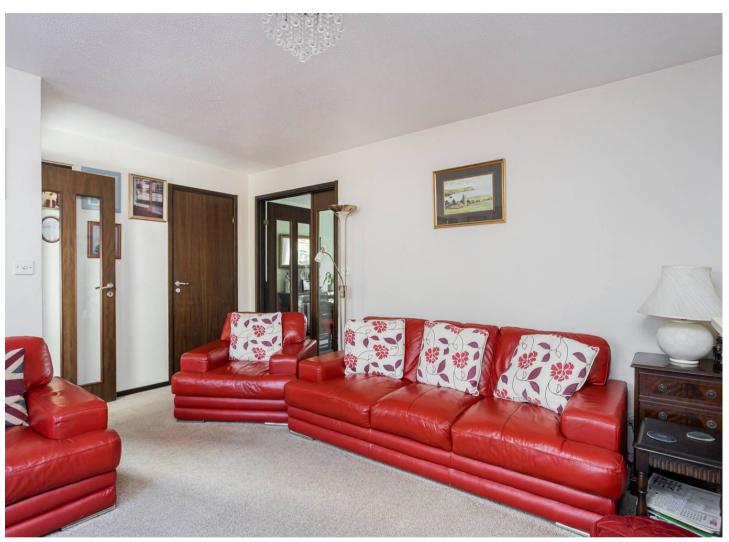

The accommodation briefly comprises: storm porch; reception hall with under stair storage cupboard; downstairs shower room with low-level WC and wash hand basin; living room with a view to the front aspect; dining room with a door leading to the conservatory and French doors out into the rear garden; modern fitted kitchen with a range of wall and base units, sink and drainer, breakfast bar, 4-ring gas hob, electric oven, integrated appliances and a view into the rear garden completes the ground floor.