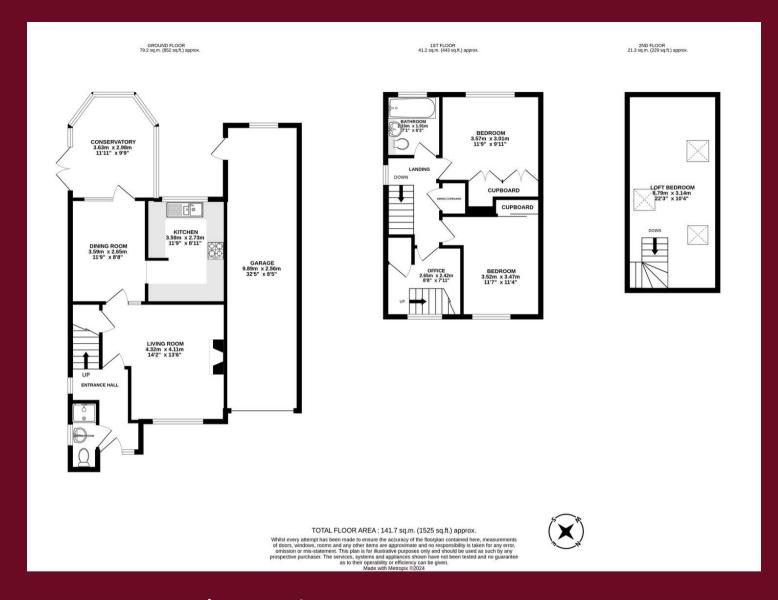

The accommodation briefly comprises: storm porch; reception hall with under stair storage cupboard; downstairs shower room with low-level WC and wash hand basin; living room with a view to the front aspect; dining room with a door leading to the conservatory and French doors out into the rear garden; modern fitted kitchen with a range of wall and base units, sink and drainer, breakfast bar, 4-ring gas hob, electric oven, integrated appliances and a view into the rear garden completes the ground floor.

The first floor comprises: master bedroom with fitted wardrobes and a view overlooking the rear garden; double guest bedroom with built-in wardrobes and a view to the front aspect; family bathroom with a low-level WC, wash hand basin and a bath with mixer taps; spacious landing with an airing cupboard and study area.

The top floor is solely occupied by an extensive bedroom with several Velux windows and concludes the accommodation.

#### **East Grinstead**

Externally, the property further benefits from an attractive frontage and driveway parking leading to the double tandem garage with electric door. The secluded walled garden is mostly laid to lawn with a patio area wrapping around the property. The mature garden is also home to various trees, shrubs and flowering plants.