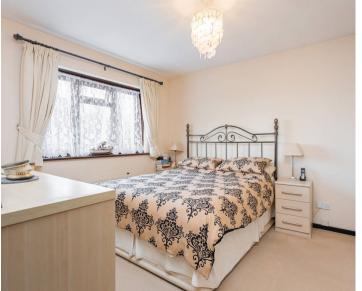

The first floor comprises: master bedroom with fitted wardrobes and a view overlooking the rear garden; double guest bedroom with built-in wardrobes and a view to the front aspect; family bathroom with a low-level WC, wash hand basin and a bath with mixer taps; spacious landing with an airing cupboard and study area.