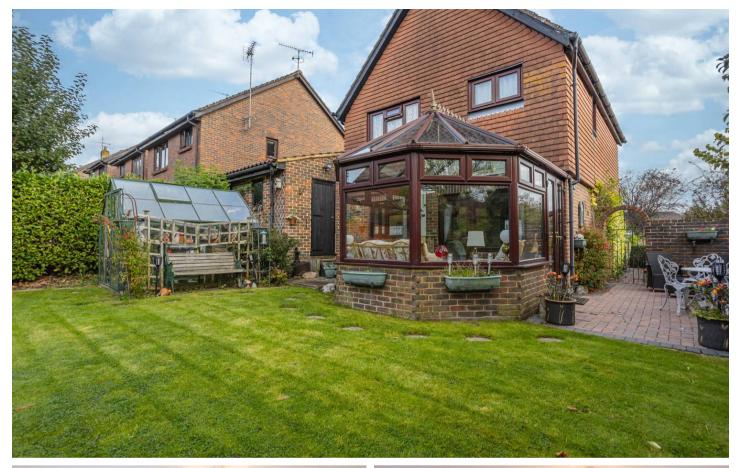

#### **East Grinstead**

Externally, the property further benefits from an attractive frontage and driveway parking leading to the double tandem garage with electric door. The secluded walled garden is mostly laid to lawn with a patio area wrapping around the property. The mature garden is also home to various trees, shrubs and flowering plants.

#### Council Tax band: E

- Link-detached family home
- Sought after location
- Three double bedrooms
- Two bathrooms
- Three reception rooms
- Over 1500sq ft of accommodation
- Secluded rear garden
- Driveway parking
- Double tandem garage
- Vendors suited!