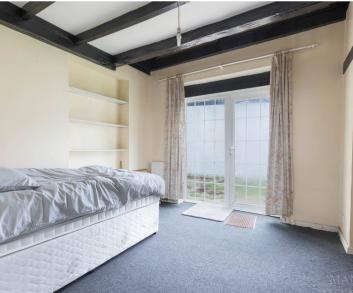

The accommodation briefly comprises: entrance porch; reception hallway with a useful store room and access to the loft room; family bathroom with a low-level WC, wash hand basin and a bath with mixer taps; dual aspect living room with a feature bay window to the front aspect as well as an open fireplace; open plan kitchen/dining room with a range of wall and base level units, sink and drainer, breakfast bar, gas hob with double ovens, integrated appliances and a view to the side aspect; utility room with side access to the gardens; study/fifth bedroom with a view to the front; dual aspect master bedroom with bespoke fitted wardrobes and an ensuite shower room; double guest bedroom outlooking to the rear with a fireplace and French doors leading out to the garden; further double guest bedroom with side access; final guest bedroom with a view to the side aspect concludes the accommodation.