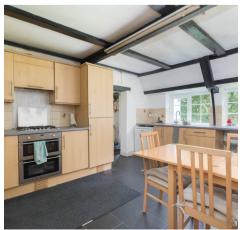

The accommodation briefly comprises: entrance porch; reception hallway with a useful store room and access to the loft room; family bathroom with a low-level WC, wash hand basin and a bath with mixer taps; dual aspect living room with a feature bay window to the front aspect as well as an open fireplace; open plan kitchen/dining room with a range of wall and base level units, sink and drainer, breakfast bar, gas hob with double ovens, integrated appliances and a view to the side aspect; utility room with side access to the gardens; study/fifth bedroom with a view to the front; dual aspect master bedroom with bespoke fitted wardrobes and an ensuite shower room; double guest bedroom outlooking to the rear with a fireplace and French doors leading out to the garden; further double guest bedroom with side access; final guest bedroom with a view to the side aspect concludes the accommodation.