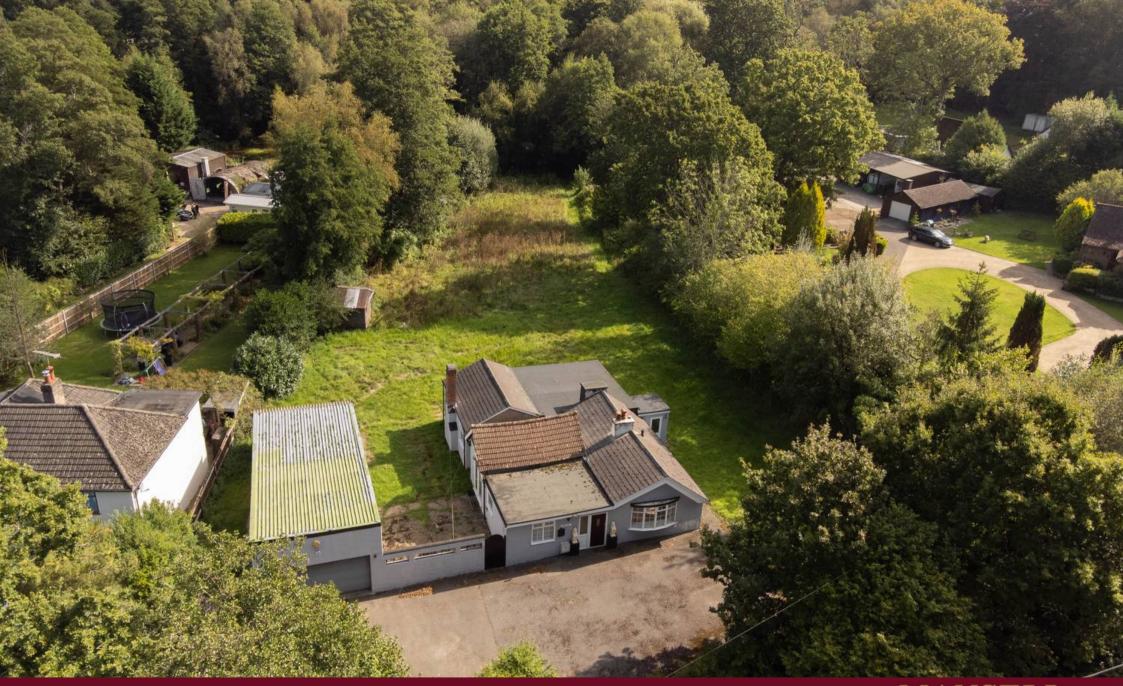

## Felbridge

This is a fantastic opportunity to acquire this detached, five bedroom, bungalow situated just a short distance from East Grinstead town, Gatwick Airport and the M25. The property would benefit from modernisation throughout and has the potential to be extended, subject to the necessary planning consents.

### Felbridge

Externally, the property further benefits from extensive driveway parking for multiple vehicles and leads to the 41.8ft x 17.5ft long garage with electric roller door. The secluded and vast rear garden is mostly laid to an expanse of lawn totalling 1 acre and a patio area abutting the rear of the property.

Council Tax band: G

Tenure: Freehold

- Detached bungalow
- 4/5 bedrooms
- Master with ensuite
- Extensive plot
- Potential to extend (STPP)
- Substantial driveway parking
- 41ft long garage
- Close proximity to local schools
- Short drive to East Grinstead town, M25 and Gatwick Airport
- Rural location