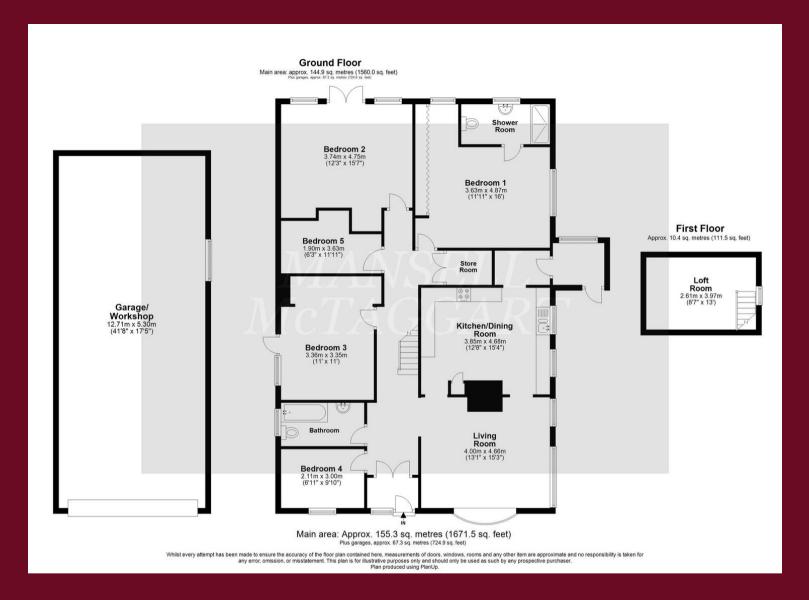

## Felbridge

This is a fantastic opportunity to acquire this detached, five bedroom, bungalow situated just a short distance from East Grinstead town, Gatwick Airport and the M25. The property would benefit from modernisation throughout and has the potential to be extended, subject to the necessary planning consents.

The accommodation briefly comprises: entrance porch; reception hallway with a useful store room and access to the loft room; family bathroom with a low-level WC, wash hand basin and a bath with mixer taps; dual aspect living room with a feature bay window to the front aspect as well as an open fireplace; open plan kitchen/dining room with a range of wall and base level units, sink and drainer, breakfast bar, gas hob with double ovens, integrated appliances and a view to the side aspect; utility room with side access to the gardens; study/fifth bedroom with a view to the front; dual aspect master bedroom with bespoke fitted wardrobes and an ensuite shower room; double guest bedroom outlooking to the rear with a fireplace and French doors leading out to the garden; further double guest bedroom with side access; final guest bedroom with a view to the side aspect concludes the accommodation.

### Felbridge

Externally, the property further benefits from extensive driveway parking for multiple vehicles and leads to the 41.8ft x 17.5ft long garage with electric roller door. The secluded and vast rear garden is mostly laid to an expanse of lawn totalling 1 acre and a patio area abutting the rear of the property.

Council Tax band: G

Tenure: Freehold

- Detached bungalow
- 4/5 bedrooms
- Master with ensuite
- Extensive plot
- Potential to extend (STPP)
- Substantial driveway parking
- 41ft long garage
- Close proximity to local schools
- Short drive to East Grinstead town, M25 and Gatwick Airport
- Rural location