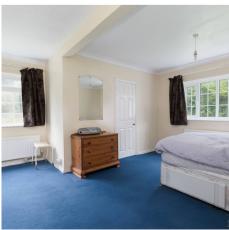

The accommodation briefly comprises: entrance porch; reception hallway with a useful store room and access to the loft room; family bathroom with a low-level WC, wash hand basin and a bath with mixer taps; dual aspect living room with a feature bay window to the front aspect as well as an open fireplace; open plan kitchen/dining room with a range of wall and base level units, sink and drainer, breakfast bar, gas hob with double ovens, integrated appliances and a view to the side aspect; utility room with side access to the gardens; study/fifth bedroom with a view to the front; dual aspect master bedroom with bespoke fitted wardrobes and an ensuite shower room; double guest bedroom outlooking to the rear with a fireplace and French doors leading out to the garden; further double guest bedroom with side access; final guest bedroom with a view to the side aspect concludes the accommodation.