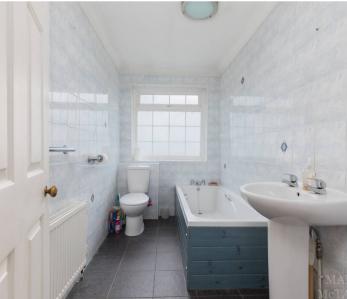

The accommodation briefly comprises: entrance porch; reception hallway with a useful store room and access to the loft room; family bathroom with a low-level WC, wash hand basin and a bath with mixer taps; dual aspect living room with a feature bay window to the front aspect as well as an open fireplace; open plan kitchen/dining room with a range of wall and base level units, sink and drainer, breakfast bar, gas hob with double ovens, integrated appliances and a view to the side aspect; utility room with side access to the gardens; study/fifth bedroom with a view to the front; dual aspect master bedroom with bespoke fitted wardrobes and an ensuite shower room; double guest bedroom outlooking to the rear with a fireplace and French doors leading out to the garden; further double guest bedroom with side access; final guest bedroom with a view to the side aspect concludes the accommodation.