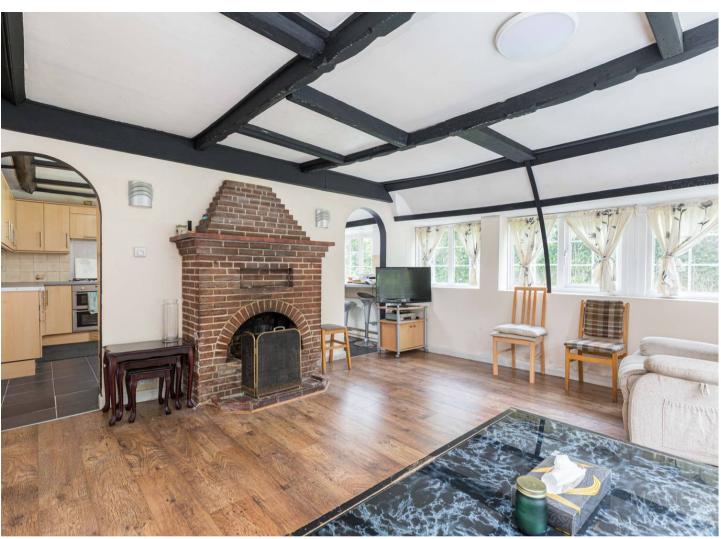

The accommodation briefly comprises: entrance porch; reception hallway with a useful store room and access to the loft room; family bathroom with a low-level WC, wash hand basin and a bath with mixer taps; dual aspect living room with a feature bay window to the front aspect as well as an open fireplace; open plan kitchen/dining room with a range of wall and base level units, sink and drainer, breakfast bar, gas hob with double ovens, integrated appliances and a view to the side aspect; utility room with side access to the gardens; study/fifth bedroom with a view to the front; dual aspect master bedroom with bespoke fitted wardrobes and an ensuite shower room; double guest bedroom outlooking to the rear with a fireplace and French doors leading out to the garden; further double guest bedroom with side access; final guest bedroom with a view to the side aspect concludes the accommodation.