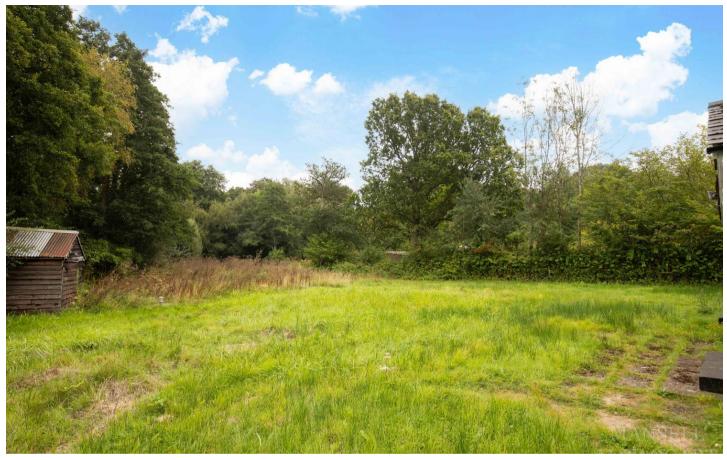

### Felbridge

Externally, the property further benefits from extensive driveway parking for multiple vehicles and leads to the 41.8ft x 17.5ft long garage with electric roller door. The secluded and vast rear garden is mostly laid to an expanse of lawn totalling 1 acre and a patio area abutting the rear of the property.