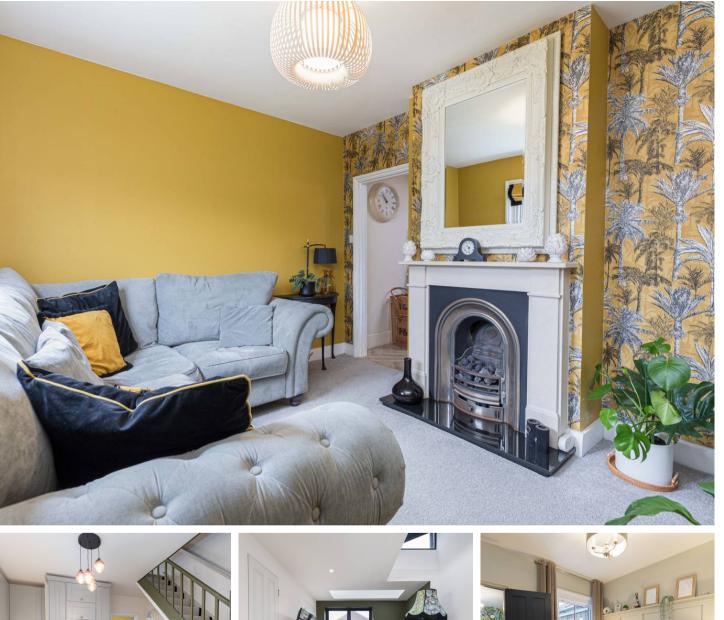

The living accommodation briefly comprises: living room with a gas fireplace; modern fitted kitchen which has a range of wall and base level units, electric oven, induction hob, Italian Marble splashbacks, under counter integrated fridge, separate freezer and dishwasher; extended dining room with a utility cupboard with space and plumbing for a washing machine plus an approx. 1 year old boiler. Light floods into this space due to the addition of a roof lantern and additional side roof glazing, plus Crittall style aluminium black French doors to the garden. A downstairs shower room with a WC and wash hand basin above a freestanding Victorian style unit concludes the ground floor.