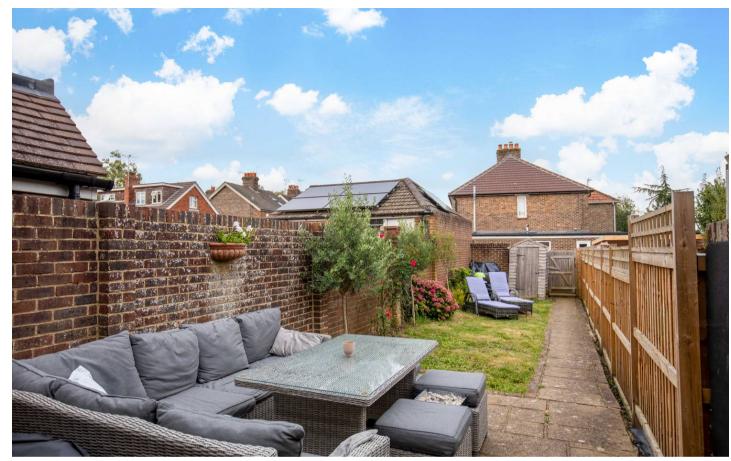

#### East Grinstead

Externally the property benefits from driveway parking for a couple of cars. The private rear garden is mainly laid to lawn with a patio seating area abutting the rear of the property. There is also a timber shed and back gate access out to the driveway parking.