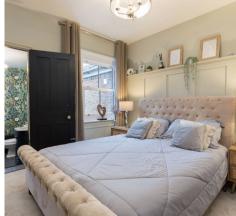

The first floor consists of a master bedroom with rear aspect views, fitted wardrobes and en suite which has a WC, wash hand basin, airing cupboard and freestanding bath. A double guest bedroom with front aspect views and fitted wardrobes completes the living accommodation.