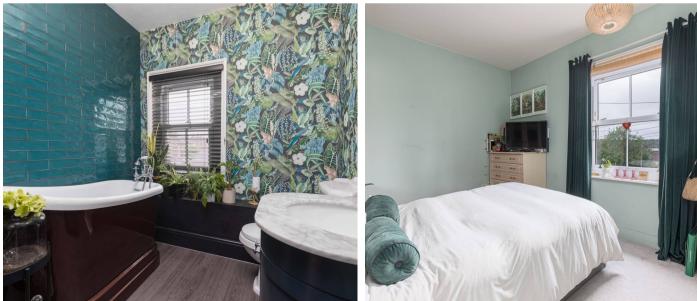

The first floor consists of a master bedroom with rear aspect views, fitted wardrobes and en suite which has a WC, wash hand basin, airing cupboard and freestanding bath. A double guest bedroom with front aspect views and fitted wardrobes completes the living accommodation.