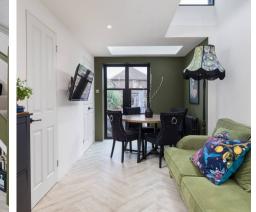

The living accommodation briefly comprises: living room with a gas fireplace; modern fitted kitchen which has a range of wall and base level units, electric oven, induction hob, Italian Marble splashbacks, under counter integrated fridge, separate freezer and dishwasher; extended dining room with a utility cupboard with space and plumbing for a washing machine plus an approx. 1 year old boiler. Light floods into this space due to the addition of a roof lantern and additional side roof glazing, plus Crittall style aluminium black French doors to the garden. A downstairs shower room with a WC and wash hand basin above a freestanding Victorian style unit concludes the ground floor.