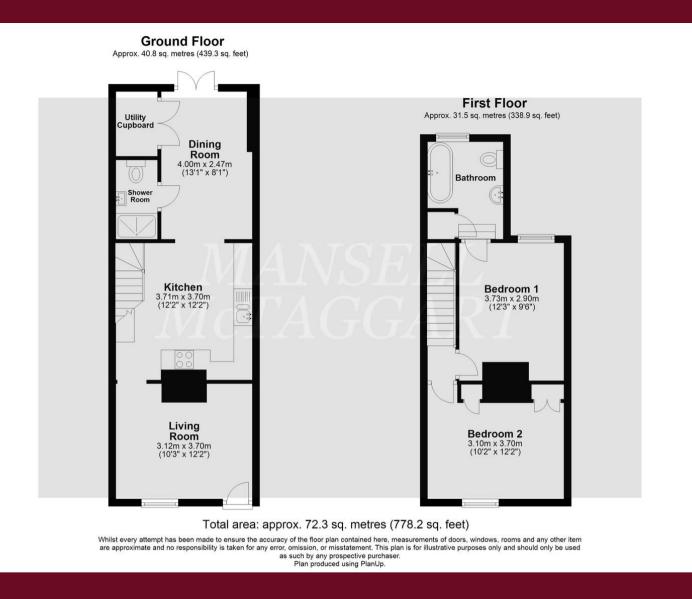

#### East Grinstead

A stunning and recently extended two bedroom terraced property that is ideally situated, within walking distance to East Grinstead town centre and mainline train station. The property now offers a versatile living space arranged over two floors totalling 778 Sq ft and further benefits from driveway parking and a private rear garden.

The living accommodation briefly comprises: living room with a gas fireplace; modern fitted kitchen which has a range of wall and base level units, electric oven, induction hob, Italian Marble splashbacks, under counter integrated fridge, separate freezer and dishwasher; extended dining room with a utility cupboard with space and plumbing for a washing machine plus an approx. 1 year old boiler. Light floods into this space due to the addition of a roof lantern and additional side roof glazing, plus Crittall style aluminium black French doors to the garden. A downstairs shower room with a WC and wash hand basin above a freestanding Victorian style unit concludes the ground floor.

The first floor consists of a master bedroom with rear aspect views, fitted wardrobes and en suite which has a WC, wash hand basin, airing cupboard and freestanding bath. A double guest bedroom with front aspect views and fitted wardrobes completes the living accommodation.