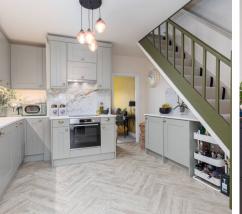

The living accommodation briefly comprises: living room with a gas fireplace; modern fitted kitchen which has a range of wall and base level units, electric oven, induction hob, Italian Marble splashbacks, under counter integrated fridge, separate freezer and dishwasher; extended dining room with a utility cupboard with space and plumbing for a washing machine plus an approx. 1 year old boiler. Light floods into this space due to the addition of a roof lantern and additional side roof glazing, plus Crittall style aluminium black French doors to the garden. A downstairs shower room with a WC and wash hand basin above a freestanding Victorian style unit concludes the ground floor.