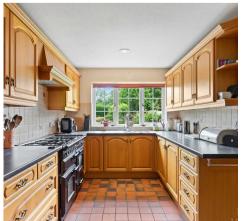

The accommodation briefly comprises: reception hall; cloakroom with low-level WC, wash hand basin and a porthole window; boot room/utility room with a door leading to the rear garden; dual aspect fitted kitchen/breakfast room with a range of wall and base level units, sink and drainer, plenty of space for white goods and access to the extensive loft space above; open plan living/dining room with feature log burning stove, exposed original beams and bay windows overlooking the front and rear garden; dual aspect master bedroom with a dressing room and an ensuite complete with low-level WC, wash hand basin and a shower suite; double guest bedroom with fitted wardrobes and two windows outlooking to the garden; a further double guest bedroom with built-in wardrobes; single guest bedroom with fitted wardrobes and a window to the rear aspect; family bathroom with a low-level WC, wash hand basin and bath with overhead shower concludes the accommodation.