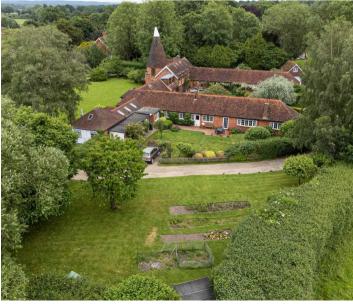

## New Place Farm, Station Road, Lingfield

Externally, the property further benefits from driveway parking for 3 vehicles and leads to the garage with up and over door and a further parking space. The mature gardens are mostly laid to an expanse of lawn with a patio area abutting the property and a variety of trees, shrubs and flowering plants lining the borders.