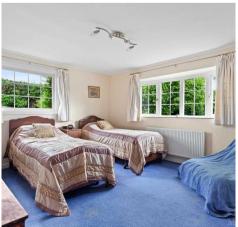

The accommodation briefly comprises: reception hall; cloakroom with low-level WC, wash hand basin and a porthole window; boot room/utility room with a door leading to the rear garden; dual aspect fitted kitchen/breakfast room with a range of wall and base level units, sink and drainer, plenty of space for white goods and access to the extensive loft space above; open plan living/dining room with feature log burning stove, exposed original beams and bay windows overlooking the front and rear garden; dual aspect master bedroom with a dressing room and an ensuite complete with low-level WC, wash hand basin and a shower suite; double guest bedroom with fitted wardrobes and two windows outlooking to the garden; a further double guest bedroom with built-in wardrobes; single guest bedroom with fitted wardrobes and a window to the rear aspect; family bathroom with a low-level WC, wash hand basin and bath with overhead shower concludes the accommodation.