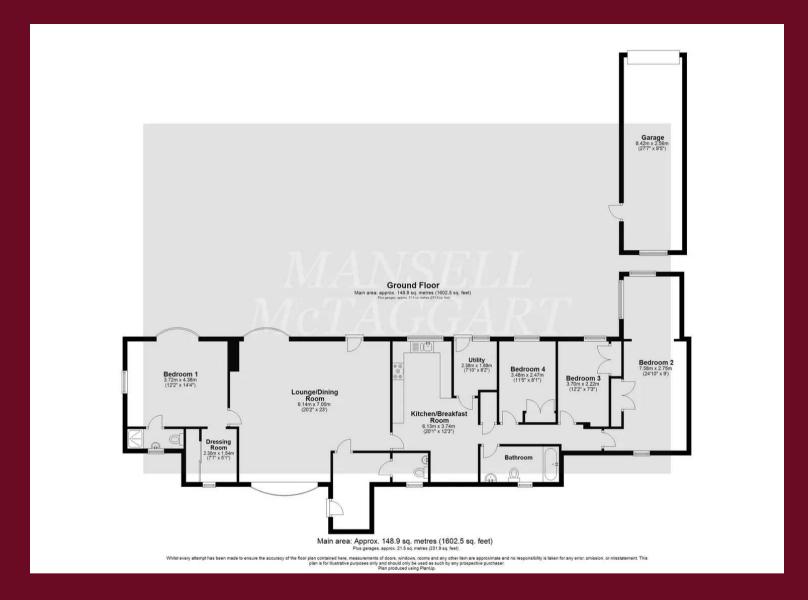

The accommodation briefly comprises: reception hall; cloakroom with low-level WC, wash hand basin and a porthole window; boot room/utility room with a door leading to the rear garden; dual aspect fitted kitchen/breakfast room with a range of wall and base level units, sink and drainer, plenty of space for white goods and access to the extensive loft space above; open plan living/dining room with feature log burning stove, exposed original beams and bay windows overlooking the front and rear garden; dual aspect master bedroom with a dressing room and an ensuite complete with low-level WC, wash hand basin and a shower suite; double guest bedroom with fitted wardrobes and two windows outlooking to the garden; a further double guest bedroom with built-in wardrobes; single guest bedroom with fitted wardrobes and a window to the rear aspect; family bathroom with a low-level WC, wash hand basin and bath with overhead shower concludes the accommodation.