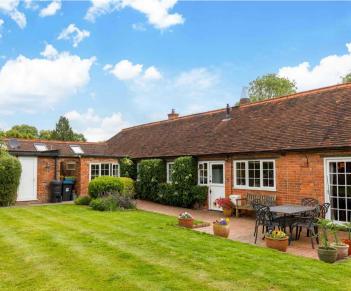

## New Place Farm, Station Road, Lingfield

Externally, the property further benefits from driveway parking for 3 vehicles and leads to the garage with up and over door and a further parking space. The mature gardens are mostly laid to an expanse of lawn with a patio area abutting the property and a variety of trees, shrubs and flowering plants lining the borders.