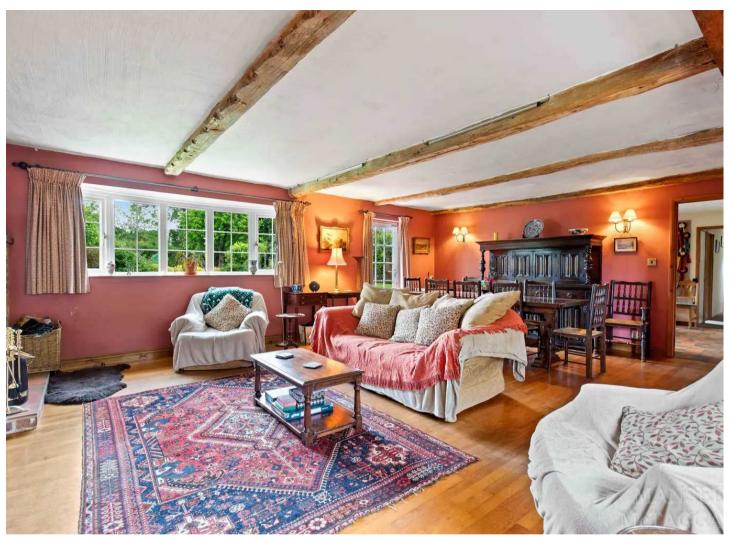

The accommodation briefly comprises: reception hall; cloakroom with low-level WC, wash hand basin and a porthole window; boot room/utility room with a door leading to the rear garden; dual aspect fitted kitchen/breakfast room with a range of wall and base level units, sink and drainer, plenty of space for white goods and access to the extensive loft space above; open plan living/dining room with feature log burning stove, exposed original beams and bay windows overlooking the front and rear garden; dual aspect master bedroom with a dressing room and an ensuite complete with low-level WC, wash hand basin and a shower suite; double guest bedroom with fitted wardrobes and two windows outlooking to the garden; a further double guest bedroom with built-in wardrobes; single guest bedroom with fitted wardrobes and a window to the rear aspect; family bathroom with a low-level WC, wash hand basin and bath with overhead shower concludes the accommodation.