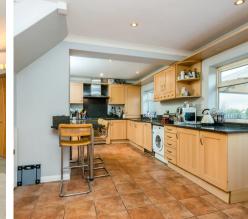

The accommodation briefly comprises: entrance porch with internal access to the integral garage; reception hallway; dual aspect open plan living/dining room with a clear view log burner; fitted kitchen/breakfast room with a range of wall and base level units, sink and drainer, 5-ring gas hob and electric ovens, integrated appliances, breakfast bar and a door to the rear garden completes the ground floor.