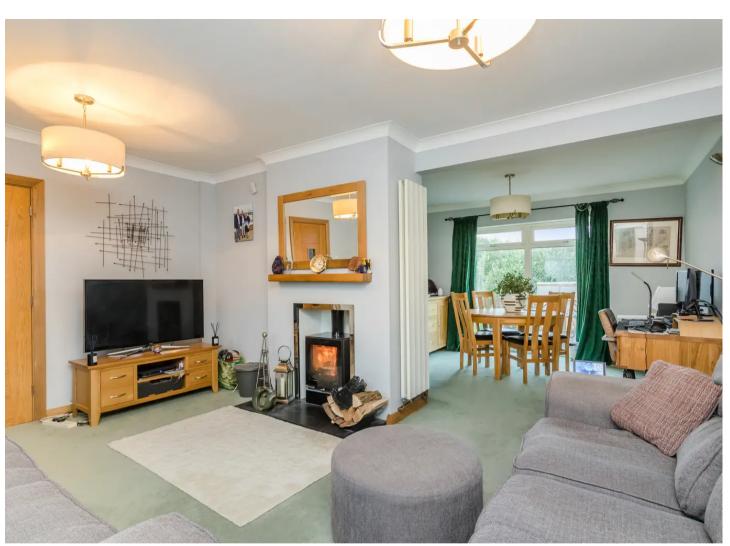

The accommodation briefly comprises: entrance porch with internal access to the integral garage; reception hallway; dual aspect open plan living/dining room with a clear view log burner; fitted kitchen/breakfast room with a range of wall and base level units, sink and drainer, 5-ring gas hob and electric ovens, integrated appliances, breakfast bar and a door to the rear garden completes the ground floor.