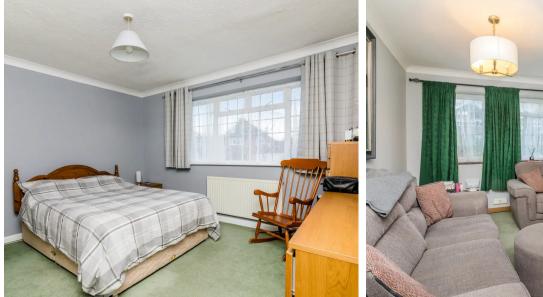

The first floor comprises: master bedroom with a view to the front aspect; two double guest bedrooms outlooking to the front aspect; an additional double bedroom with fitted wardrobes and a view of the rear garden; single guest bedroom with fitted wardrobes overlooking the rear garden; family bathroom with low-level WC, wash hand basin, bath with mixer taps, corner shower and a separate WC concludes the accommodation.