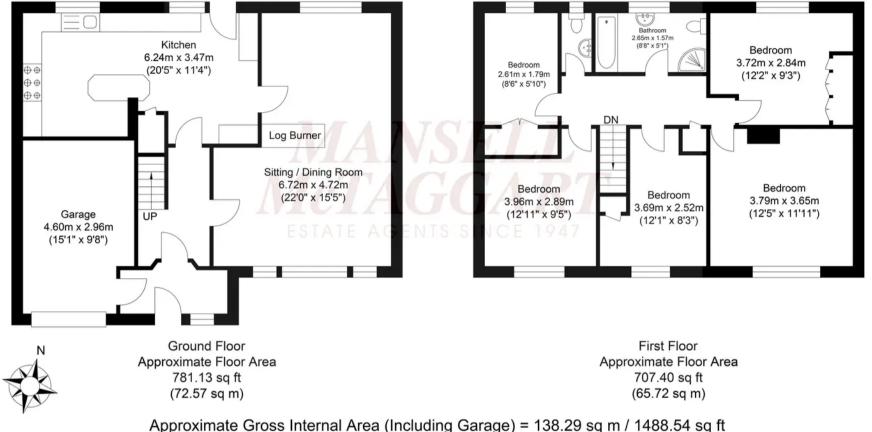

Approximate Gross Internal Area (Including Garage) = 138.29 sq m / 1488.54 sq ft Illustration for identification purposes only, measurements are approximate, not to scale.