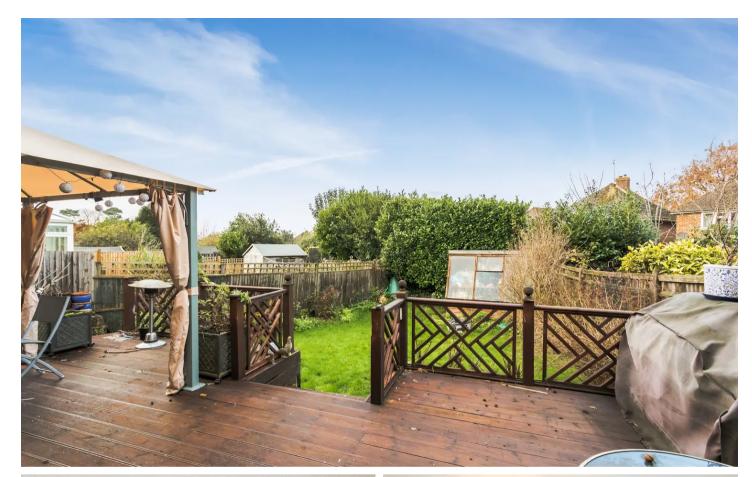

Externally, the property further benefits from a newly laid stone driveway suitable for multiple vehicles. The secluded rear garden is mostly laid to lawn with far reaching views, a versatile raise decked area and a variety of mature trees, shrubs and flowering plants.