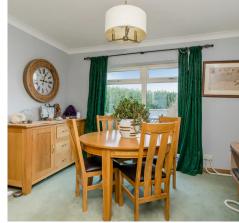

The accommodation briefly comprises: entrance porch with internal access to the integral garage; reception hallway; dual aspect open plan living/dining room with a clear view log burner; fitted kitchen/breakfast room with a range of wall and base level units, sink and drainer, 5-ring gas hob and electric ovens, integrated appliances, breakfast bar and a door to the rear garden completes the ground floor.