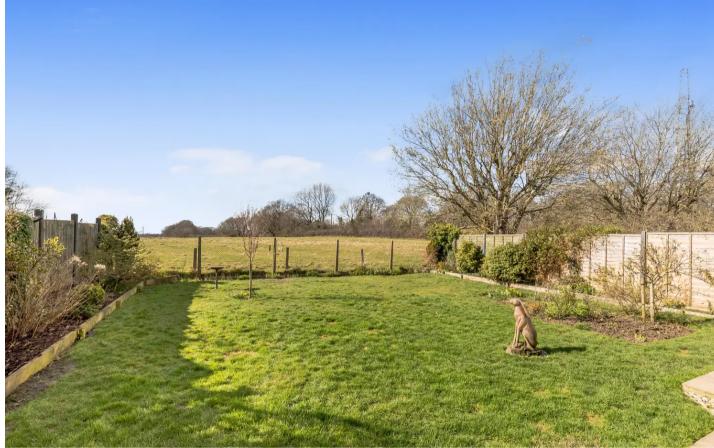

Externally the property has driveway parking for multiple vehicles and access to the tandem garage which has power and lighting. Side gated access to the west facing rear garden overlooking meadows. The garden is mainly laid to lawn with a patio abutting the rear of the property with shrubs and mature trees.