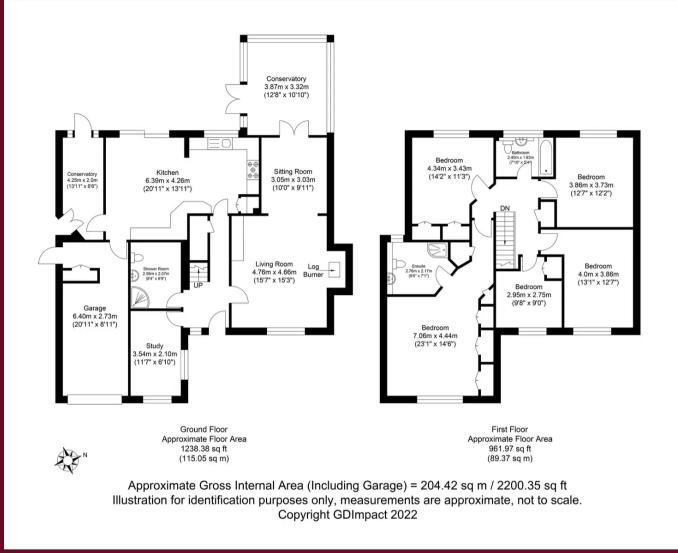

The accommodation consists of: spacious entrance hall with under stairs cupboard; study with dual aspect windows to the front; downstairs shower room; large living room with a log burner and French doors to the conservatory. Open plan kitchen/dinner that has been newly fitted by the current owners with built in appliances and a utility room with access to the garden.

On the first floor there is a spacious landing and access to the partially boarded loft; master bedroom with double fitted wardrobes, ensuite shower room; double guest bedroom with fitted wardrobes; further two double bedrooms; single bedroom with a built in cupboard and a family bathroom completes the internals of the property.

Externally the property has driveway parking for multiple vehicles and access to the tandem garage which has power and lighting. Side gated access to the west facing rear garden overlooking meadows. The garden is mainly laid to lawn with a patio abutting the rear of the property with shrubs and mature trees.