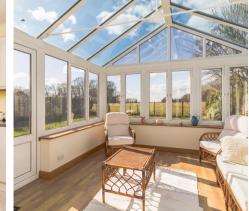

The accommodation consists of: spacious entrance hall with under stairs cupboard; study with dual aspect windows to the front; downstairs shower room; large living room with a log burner and French doors to the conservatory. Open plan kitchen/dinner that has been newly fitted by the current owners with built in appliances and a utility room with access to the garden.