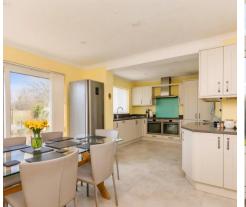

The accommodation consists of: spacious entrance hall with under stairs cupboard; study with dual aspect windows to the front; downstairs shower room; large living room with a log burner and French doors to the conservatory. Open plan kitchen/dinner that has been newly fitted by the current owners with built in appliances and a utility room with access to the garden.

Council Tax band: F

Tenure: Freehold

- Five bedroom detached family home
- Four double bedrooms
- 2200sq ft of accommodation
- Ensuite to master
- Extended living room with log burner
- Brand new open plan Kitchen/dinner
- Downstairs shower room
- Tandem garage
- Driveway parking for multiple vehicles
- West facing rear garden backing onto fields