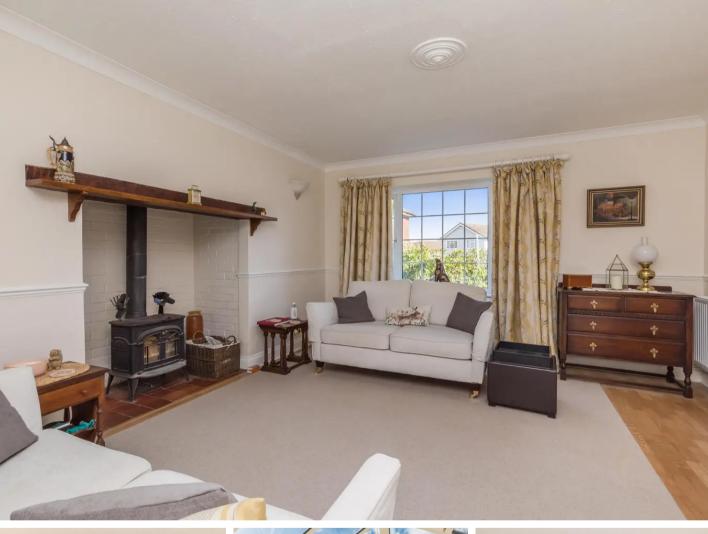

The accommodation consists of: spacious entrance hall with under stairs cupboard; study with dual aspect windows to the front; downstairs shower room; large living room with a log burner and French doors to the conservatory. Open plan kitchen/dinner that has been newly fitted by the current owners with built in appliances and a utility room with access to the garden.