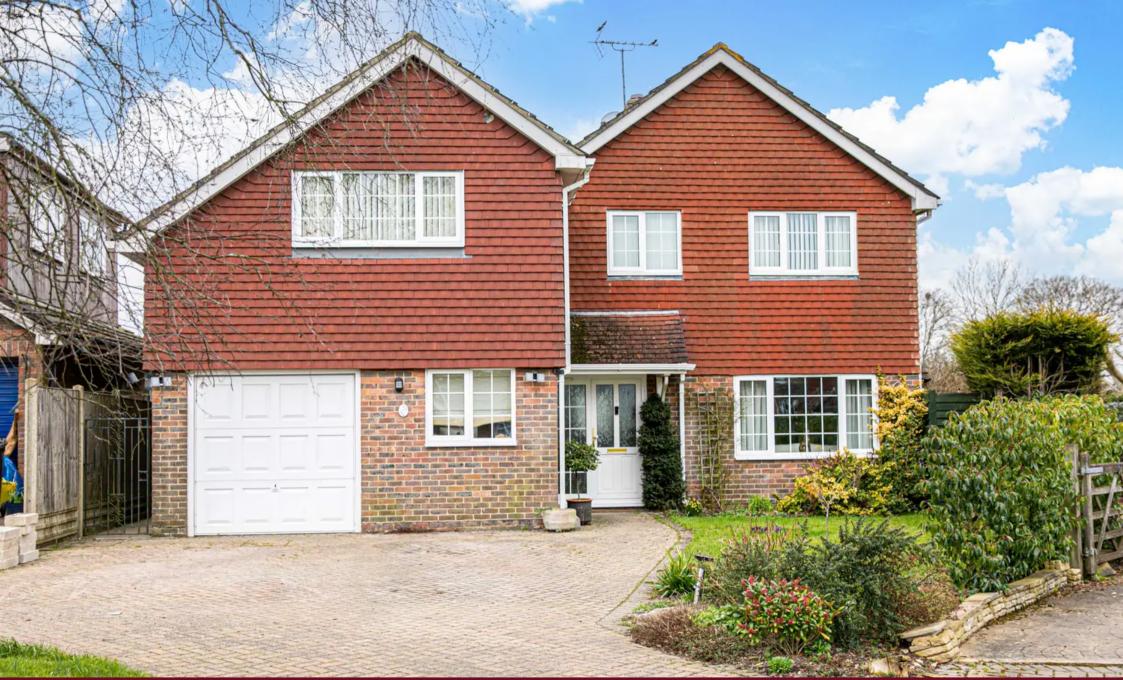

#### West Hoathly, West Sussex

A well presented five bedroom detached family home located within a quiet Cul de sac in the village of West Hoathly. The current owners have extended and modernised the property throughout and offers an impressive 2200 Sq ft of living accommodation.

Externally the property has driveway parking for multiple vehicles and access to the tandem garage which has power and lighting. Side gated access to the west facing rear garden overlooking meadows. The garden is mainly laid to lawn with a patio abutting the rear of the property with shrubs and mature trees.

### West Hoathly, West Sussex

A well presented five bedroom detached family home located within a quiet Cul de sac in the village of west Hoathly. The current owners have extended and modernised the property throughout and offers an impressive 2200 Sq ft of living accommodation.

Council Tax band: F

Tenure: Freehold

- Five bedroom detached family home
- Four double bedrooms
- 2200sq ft of accommodation
- Ensuite to master
- Extended living room with log burner
- Brand new open plan Kitchen/dinner
- Downstairs shower room
- Tandem garage
- Driveway parking for multiple vehicles
- West facing rear garden backing onto fields