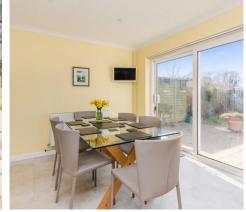

The accommodation consists of: spacious entrance hall with under stairs cupboard; study with dual aspect windows to the front; downstairs shower room; large living room with a log burner and French doors to the conservatory. Open plan kitchen/dinner that has been newly fitted by the current owners with built in appliances and a utility room with access to the garden.