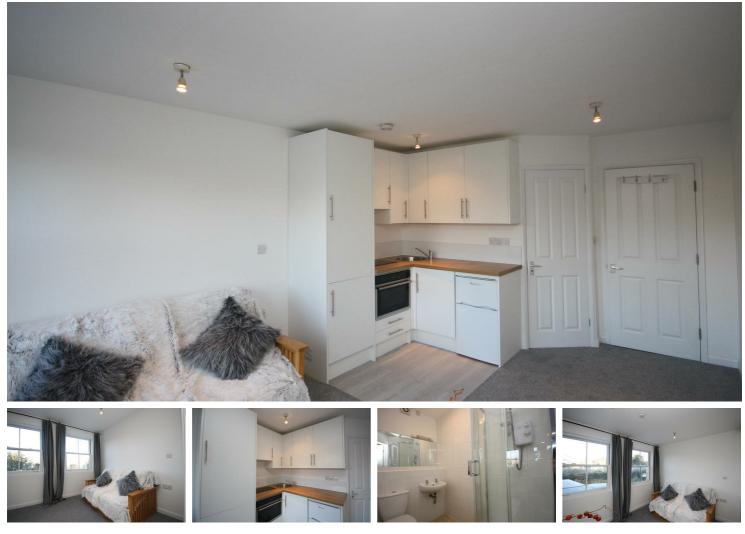

#### Per Month

Fantastic studio apartment located in the heart of East Sheen. With the shops and amenities of East Sheen on the door step, Richmond Park, River Thames and Mortlake Station (23 mins to Waterloo) are only a short distance. This home features a wonderful living/bedroom space open plan with a modern fitted kitchen, and a smart tiled separate shower room. Double glazed sash and Velux windows make this an incredibly bright and insulated apartment.

- Studio Apartment
- One Bathroom
- Part Furnished
- Open Plan Kitchen / Living
- EPC D | Council Tax C | Holding Deposit £276.92
- 📮' Mortlake Station
- Nearby Schools
- Central Location
- Refurbished Throughout
- Deposit £1384.61 | Minimum Term 12 Months