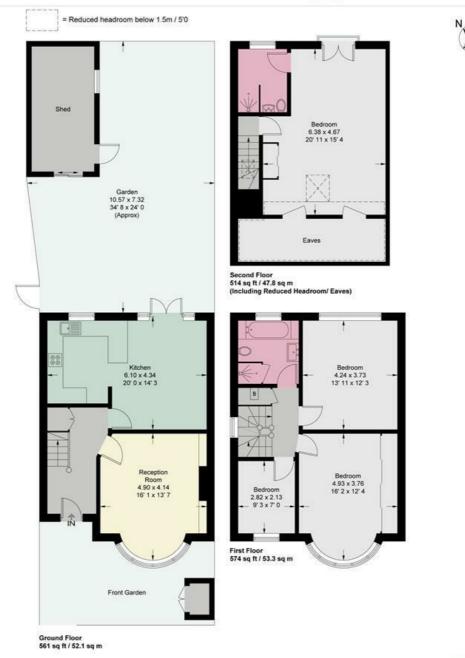

## £3,750 Per Month

Per Month

A fantastic four bedroom semi-detached family home situated in a quiet cul-de-sac in East Sheen. This property offers a spacious living room and modern open plan kitchen with dining area with doors opening onto the private garden and garage. The first floor has two double bedrooms, a study/fourth bedroom and a family bathroom. The principal bedroom is situated on the top floor, with its own ensuite shower room and eaves storage. Eastbourne Gardens is 0.3 miles from Mortlake station, with excellent transport links into Waterloo (23 minutes) and Richmond (2 minutes). Richmond Park, several schools and Waitrose are all within easy reach.

## **Eastbourne Gardens**

Approximate Gross Internal Area = 1649 sq ft / 153.2 sq m (Including Reduced Headroom / Eaves)
Reduced Headroom / Eaves = 131 sq ft / 12.2 sq m

This plan is not to scale and must be used as layout guidance only. All measurements and areas are approximate and should not be relied upon to provide accurate information. This plan must not be relied upon when making property valuations, design considerations or any other such relevant decisions. We accept no responsibility or liability (whether in contract, tort or otherwise) in relation to any loss whatsoever arising from or in connection with any use of this plan or the adequacy, accuracy or completeness of it or any information within it.