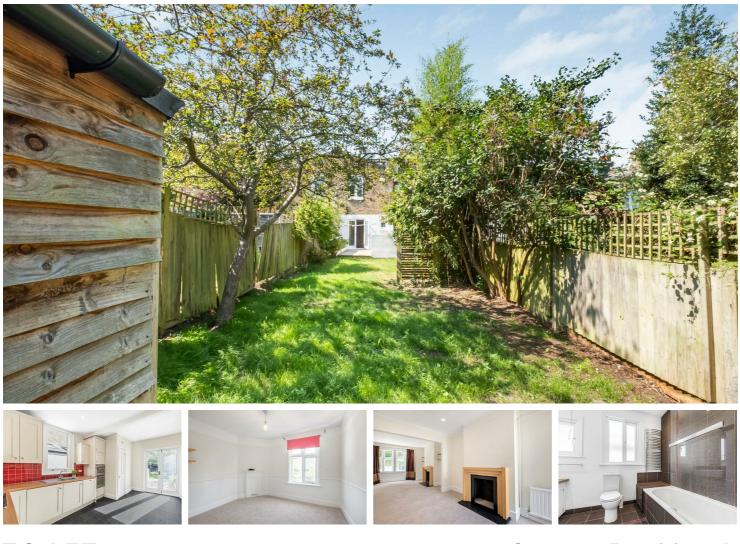

#### Per Month

Located on the highly desirable Palewell Park, this fantastic five bedroom property offers 2000 square feet of accommodation. The property comprises; spacious entrance hall, double reception with rear access, separate family room through to a fully fitted kitchen with doors leading out to a large private garden with decked area, perfect for alfresco dining and entertaining. Upstairs there are five spacious double bedrooms, one with its own en-suite, and a second family bathroom. East Sheen is well known for its excellent schools, proximity to Richmond Park and array of cafes, restaurants, shops and gastropubs. Mortlake Station is a short walk away (0.4 miles) which provides quick transport links into the city (23 minutes to Waterloo).

Five Double Bedrooms

- Double Reception | Unfurnished
- Fully Fitted Kitchen with Rear Access
- EPC E | Council Tax G | Holding Deposit £1096.15
- | Mortlake Station 0.4 Miles
- East Sheen Primary School 0.4 Miles
- Richmond Park 0.6 Miles
- Undergoing Redecoration
- Minimum Term 12 Months | Deposit £6,576.92