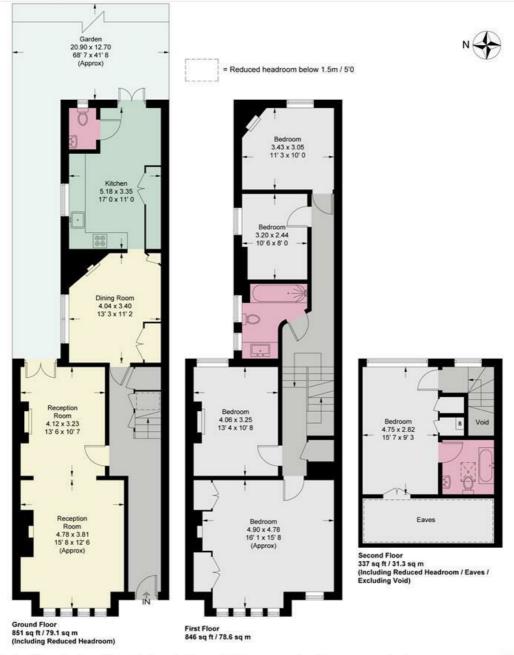

## **Palewell Park**

Approximate Gross Internal Area = 1947 sq ft / 180.9 sq m (Excluding Reduced Headroom / Eaves / Void) Reduced Headroom / Eaves = 87 sq ft / 8.1 sq m Total = 2034 sq ft / 189 sq m

This plan is not to scale and must be used as layout guidance only. All measurements and areas are approximate and should not be relied upon to provide accurate information. This plan must not be relied upon when making property valuations, design considerations or any other such relevant decisions. We accept no responsibility or liability (whether in contract, tort or otherwise) in relation to any loss whatsoever arising from or in connection with any use of this plan or the adequacy, accuracy or completeness of it or any information within it.