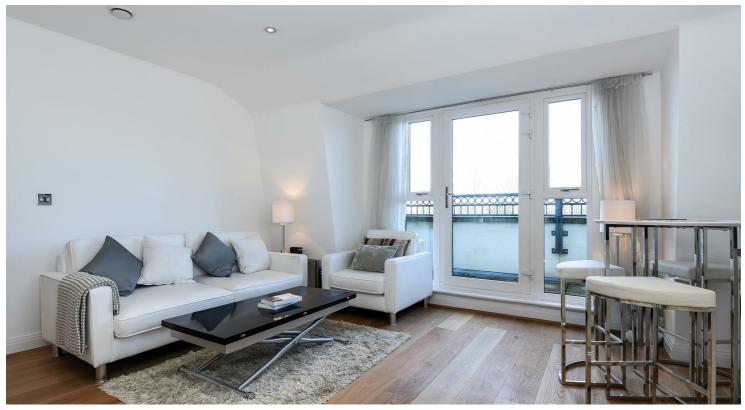

## £2,500 Per Month Lincoln Lodge, Mortlake, SW14

Per Month

A superb penthouse style two bedroom, two bathroom apartment with sought after off street parking. This excellent rental opportunity boasts a modern kitchen with dishwasher and all appliances, open plan to reception with wooden flooring and full of natural light. Both bedrooms have built in wardrobe storage and the principle bedroom has its own en-suite walk in shower room and access to a balcony. The property offers a second fully tiled bathroom with bath tub, additional internal storage, lift access and a security coded bicycle lock up. The apartment is located close to Mortlake Station (24 mins to Waterloo), the River Thames and both East Sheen and Richmond Town Centres with easy access to local shops, restaurants and supermarkets.

Two Double Bedrooms

Two Bathrooms

Top Floor Apartment

Open Plan Kitchen/Reception Room

EPC C | Council Tax D | Holding Deposit £484.61

Close to Mortlake Train Station

Close to Local Schools

Close to River Thames

- Lift Access, Balcony & Allocated Off Street Parking
- Minimum Term 12 Months | Deposit Required £2884.61