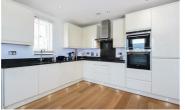

## £2,500 Per Month Lincoln Lodge, Mortlake, SW14

Per Month

A superb penthouse style two bedroom, two bathroom apartment with sought after off street parking. This excellent rental opportunity boasts a modern kitchen with dishwasher and all appliances, open plan to reception with wooden flooring and full of natural light. Both bedrooms have built in wardrobe storage and the principle bedroom has its own en-suite walk in shower room and access to a balcony. The property offers a second fully tiled bathroom with bath tub, additional internal storage, lift access and a security coded bicycle lock up. The apartment is located close to Mortlake Station (24 mins to Waterloo), the River Thames and both East Sheen and Richmond Town Centres with easy access to local shops, restaurants and supermarkets.