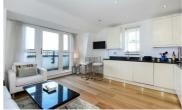

## £2,500 Per Month Lincoln Lodge, Mortlake, SW14

Per Month

A superb penthouse style two bedroom, two bathroom apartment with sought after off street parking. This excellent rental opportunity boasts a modern kitchen with dishwasher and all appliances, open plan to reception with wooden flooring and full of natural light. Both bedrooms have built in wardrobe storage and the principle bedroom has its own en-suite walk in shower room and access to a balcony. The property offers a second fully tiled bathroom with bath tub, additional internal storage, lift access and a security coded bicycle lock up. The apartment is located close to Mortlake Station (24 mins to Waterloo), the River Thames and both East Sheen and Richmond Town Centres with easy access to local shops, restaurants and supermarkets.

Two Double Bedrooms

Two Bathrooms

Top Floor Apartment

Open Plan Kitchen/Reception Room

EPC C | Council Tax D | Holding Deposit £484.61

Close to Mortlake Train Station

Close to Local Schools

Close to River Thames