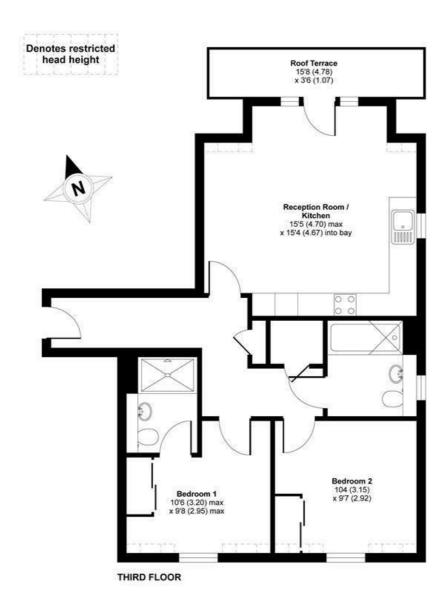

## Lincoln Lodge, Wadham Mews, Mortlake, SW14

APPROX. GROSS INTERNAL FLOOR AREA 601 SQ FT 55.8 SQ METRES (EXCLUDES RESTRICTED HEAD HEIGHT)

Whilst every attempt has been made to ensure the accuracy of the floor plan contained here, measurements of doors, windows and rooms are approximate and no responsibility is taken for any error, omission or misstatement. These plans are for representation purposes only as defined by RICS Code of Measuring Practice and should be used as such by any prospective purchaser. Specifically no guarantee is given on the total square footage of the property if quoted on this plan. Any figure given is for initial guidance only and should not be relied on as a basis of valuation.

Copyright nichecom.co.uk 2017 Produced for James Anderson REF: 168627