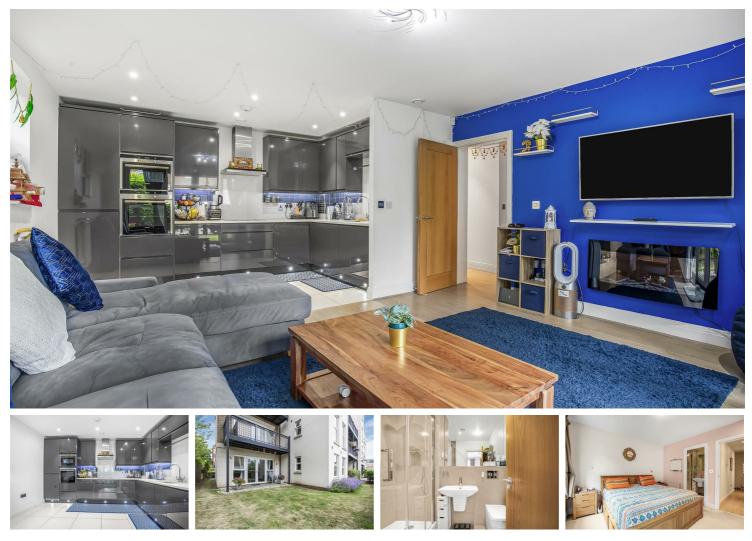

### Per Month

Beautiful two bedroom ground floor apartment in Wadham Mews, a charming property nestled in the heart of Mortlake. This bright and spacious property boasts two large bedrooms (both with built in storage), one with a private patio and the other with a modern en-suite. There's also a second contemporary bathroom, offering the perfect blend of comfort and convenience. Located in a sought-after area, this property is ideal for those looking to experience the vibrant lifestyle that London has to offer, with Mortlake station a short walk away and plenty of cafes, shops and restaurants in the surrounding area. The living area is open plan to a stunning well-equipped kitchen and provides access to a large garden. Further benefits include an off-street parking space and plenty of storage.

Two Double Bedrooms

- One Bathroom | One Shower En-Suite
- Furnished
- Kitchen with Dishwasher
- EPC C | Council Tax E | Holding Deposit £553.84
- 📮' Mortlake Station 0.5 miles
- Excellent Local Schools
- Close to the River Thames
- Off Street Parking | Garden and Patio
- Deposit £2769.23 | Minimum Term 12 Months