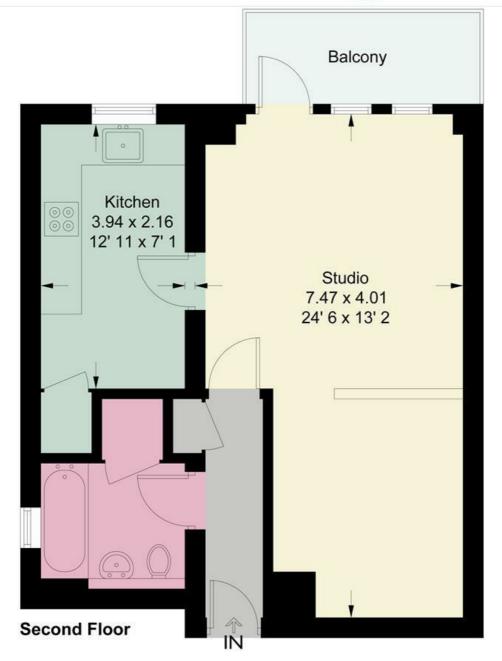

## Fir Lodge

Approximate Gross Internal Area = 498 sq ft / 46.3 sq m

This plan is not to scale and must be used as layout guidance only. All measurements and areas are approximate and should not be relied upon to provide accurate information. This plan must not be relied upon when making property valuations, design considerations or any other such relevant decisions. We accept no responsibility or liability (whether in contract, tort or otherwise) in relation to any loss whatsoever arising from or in connection with any use of this plan or the adequacy, accuracy or completeness of it or any information within it.