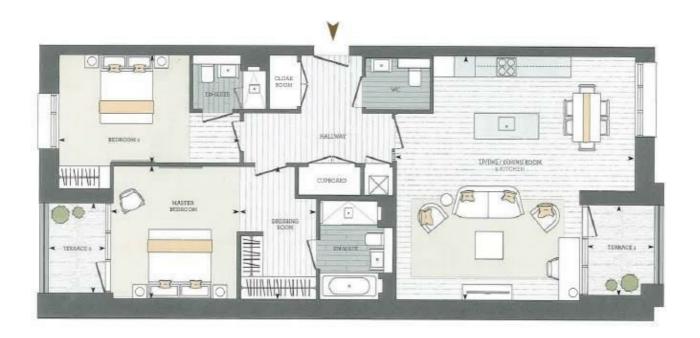

## £3,700 Per Calendar

Per Calendar Month

This fantastic modern new build apartment offers an abundance of space and natural light. Entering from the hallway you can find the two double bedrooms, the principle bedroom offering plenty of storage via the walk in wardrobe which leads into a large modern fitted bathroom and the second double bedroom which also offers fitted wardrobes. The front of the property opens into a large bright open plan kitchen with integrated high-end appliances. The apartment is also arranged to offer an airy living and dining space which leads onto a balcony overlooking a pretty courtyard garden. The property further benefits from secure parking, onsite gym, secure bike storage and 24hr concierge.

## 2 BEDROOMS

Äpartment Ärea 1141 sq ft / 106 sq m Total Terrace Area 91 sq ft / 8.5 sq m Floor Apartment no.
Floor 5
Floor 4
Floor 2
Floor 2
Floor 2
Floor 1
Ground Floor