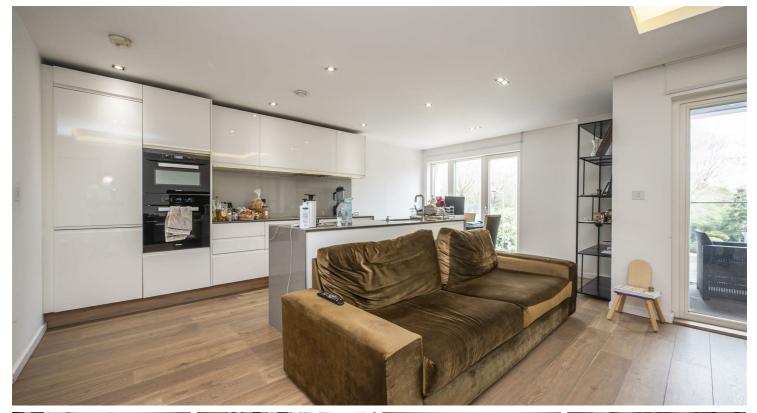

## £3,700 Per Calendar

Per Calendar Month

This fantastic modern new build apartment offers an abundance of space and natural light. Entering from the hallway you can find the two double bedrooms, the principle bedroom offering plenty of storage via the walk in wardrobe which leads into a large modern fitted bathroom and the second double bedroom which also offers fitted wardrobes. The front of the property opens into a large bright open plan kitchen with integrated high-end appliances. The apartment is also arranged to offer an airy living and dining space which leads onto a balcony overlooking a pretty courtyard garden. The property further benefits from secure parking, onsite gym, secure bike storage and 24hr concierge.