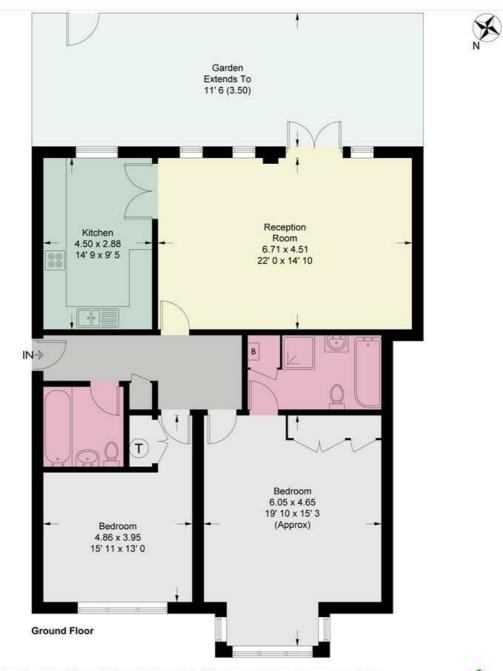

## **Draco Gate**

Approximate Gross Internal Area = 1182 sq ft / 109.8 sq m

This plan is not to scale and must be used as layout guidance only. All measurements and areas are approximate and should not be relied upon to provide accurate information. This plan must not be relied upon when making property valuations, design considerations or any other such relevant decisions. We accept no responsibility or liability (whether in contract, tor to rotherwise) in relation to any loss whatsoever arising from or in connection with any use of this plan or the adequacy, accuracy or completeness of it or any information within it.