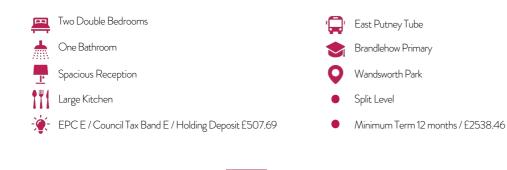

#### Per Month

A beautifully presented and spacious, two double bedroom, split level conversion flat which is conveniently located for both Putney and Wandsworth town centres. The property is well presented and is bright and spacious throughout. Comprising lounge/ diner with feature fireplace and juliette balcony, smart fitted kitchen, two double bedrooms, further study / storage room and bathroom with over bath shower.