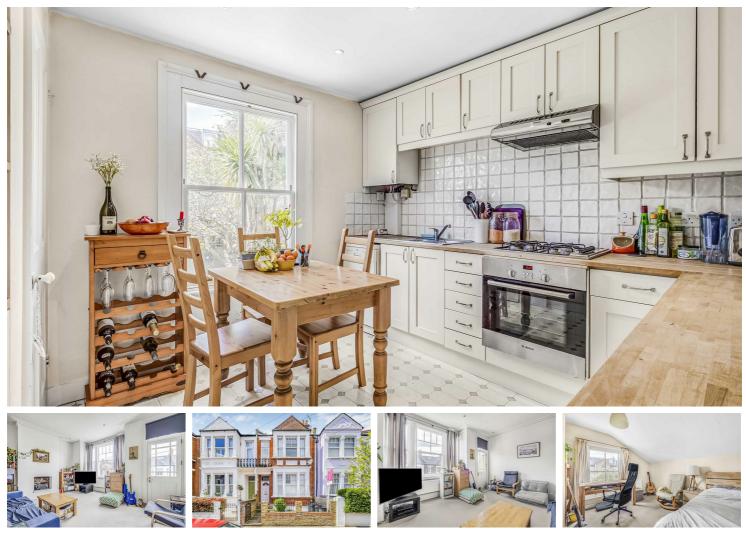

#### Per Month

A beautifully presented and spacious, two double bedroom, split level conversion flat which is conveniently located for both Putney and Wandsworth town centres. The property is well presented and is bright and spacious throughout. Comprising lounge/ diner with feature fireplace and juliette balcony, smart fitted kitchen, two double bedrooms, further study / storage room and bathroom with over bath shower.